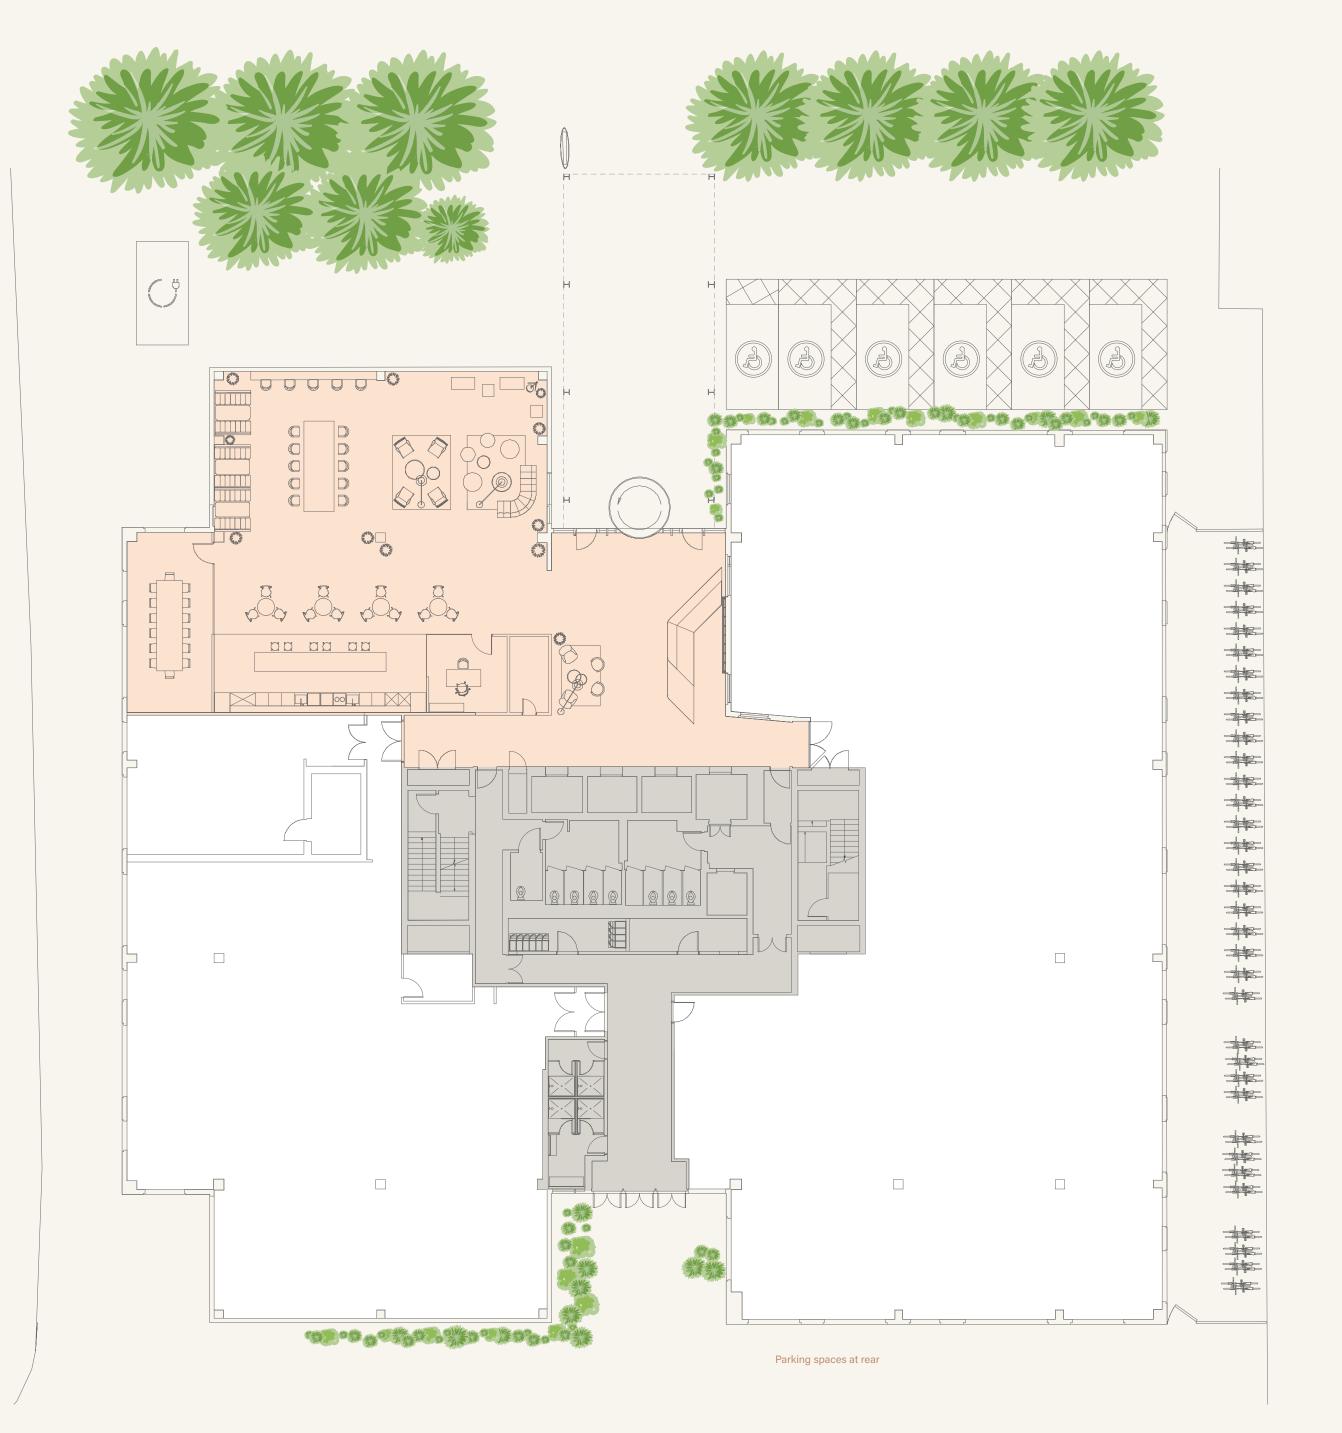

### **GROUND FLOOR**

Reception and Clubroom

| KEY           |   |
|---------------|---|
| Office (LET)  | 0 |
| Clubroom      |   |
| Core          |   |
| Cycle storage |   |