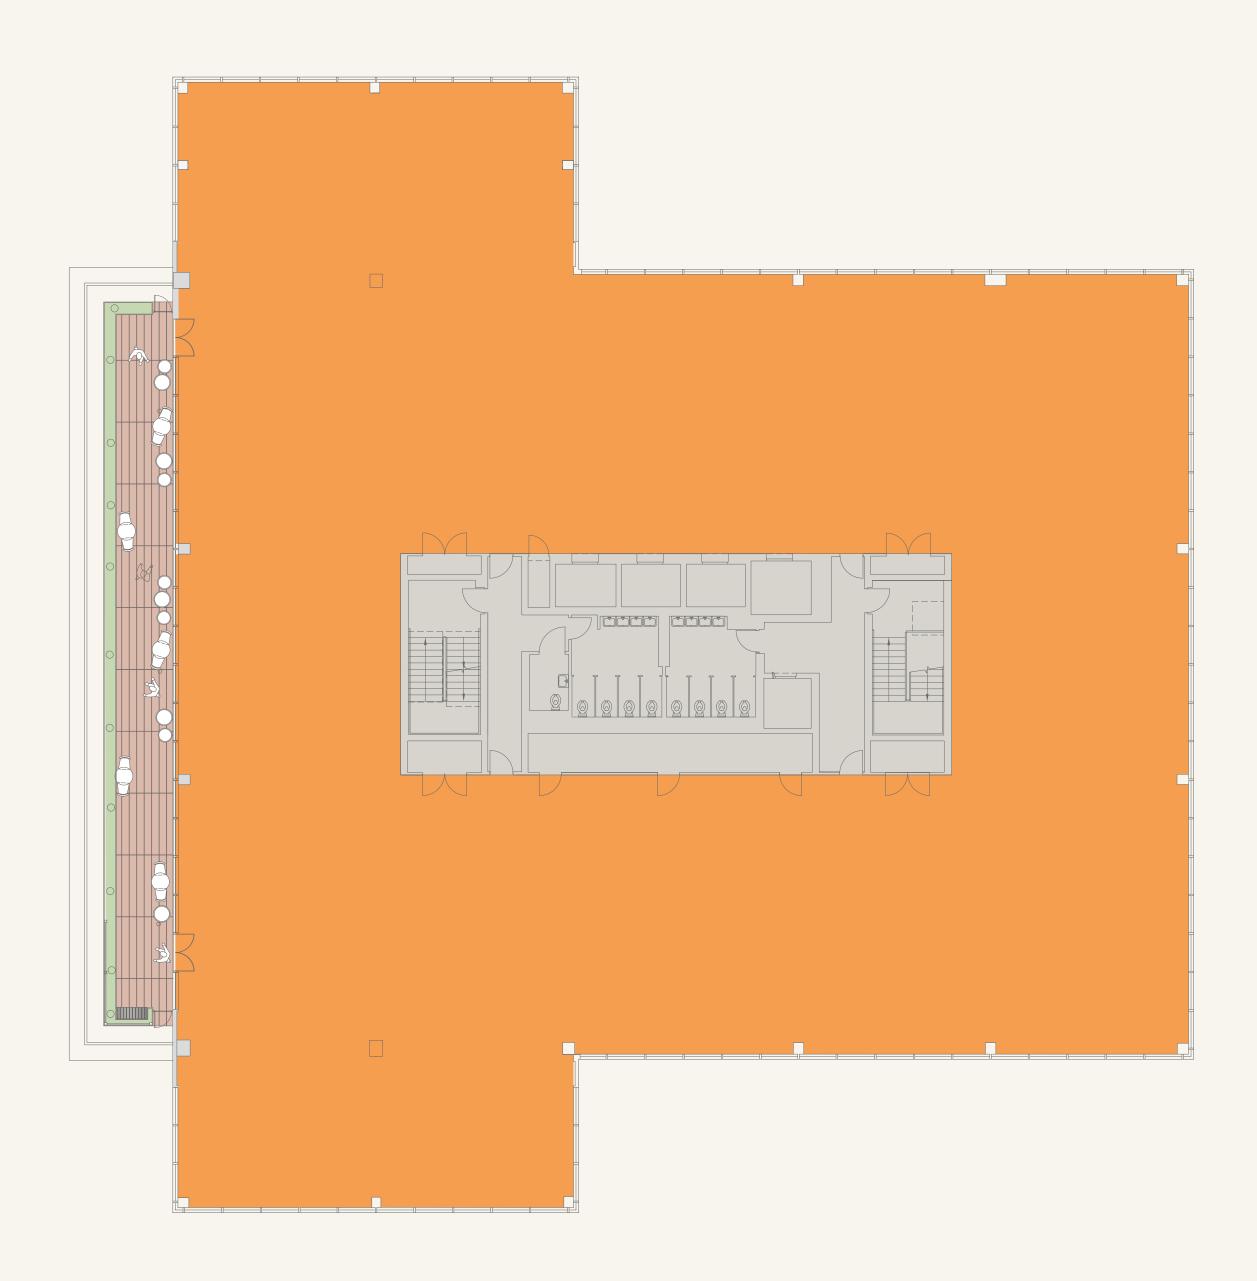

### 'H FLOOR **13,400 SQ FT**

Terrace: 1,088 Sq ft

| Reception with waiting area       | x 1   |
|-----------------------------------|-------|
| Desks (1:10)                      | x 123 |
| Hot desks                         | x 12  |
| Single offices with meeting space | x 5   |
| Phone booths                      | x 2   |
| 10 person meeting room            | x 2   |
| 16 person meeting room            | x 1   |
| Small meeting room                | x 5   |
| Zoom room                         | x 3   |
| Meeting booths                    | x 2   |
| Kitchen (62 covers)               | x 1   |
| Comms room                        | x 1   |