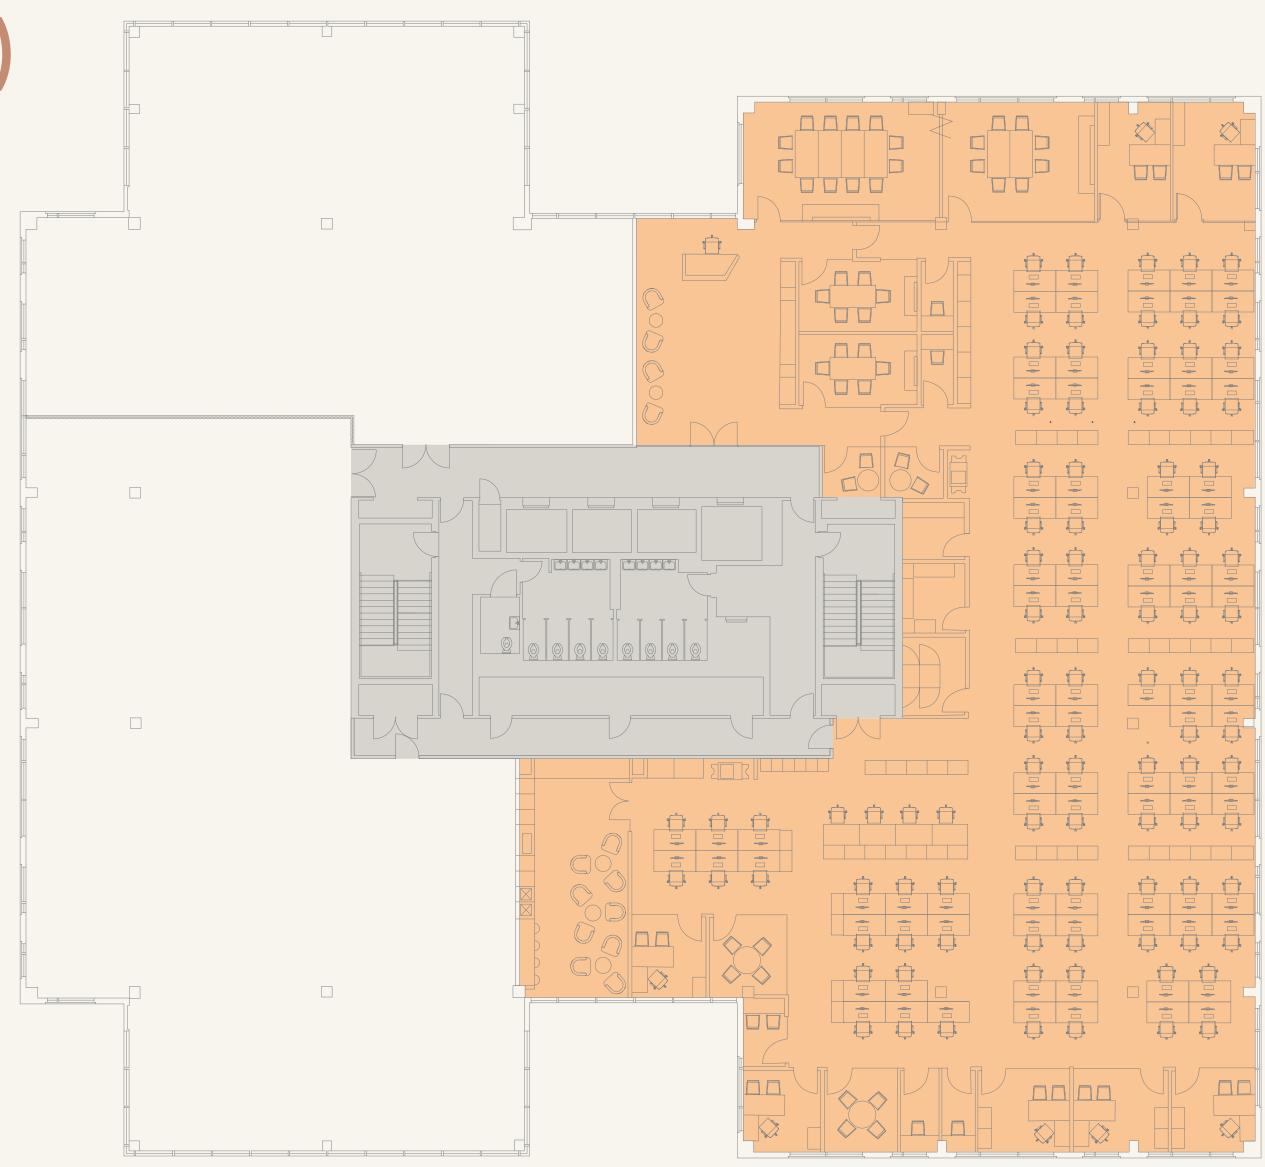

### PART 5TH FLOOR (WEST) 3,336 SQ FT

Layout option 1

| Reception with waiting area | x 1  |
|-----------------------------|------|
| Desks                       | x 32 |
| Hot desks                   | x 6  |
| Zoom booths                 | x 2  |
| 10 person meeting room      | x 1  |
| 6 person meeting room       | x 1  |
| Kitchen (16 covers)         | x 1  |
| Comms room                  | x 1  |

### PART 5TH FLOOR (WEST) 3,336 SQ FT

Layout option 2

| Reception with waiting area | x 1  |
|-----------------------------|------|
| Desks                       | x 32 |
| Hot desks                   | x 6  |
| Zoom booths                 | x 2  |
| 10 person meeting room      | x 1  |
| 6 person meeting room       | x 1  |
| Kitchen (14 covers)         | x 1  |
| Comms room                  | x 1  |