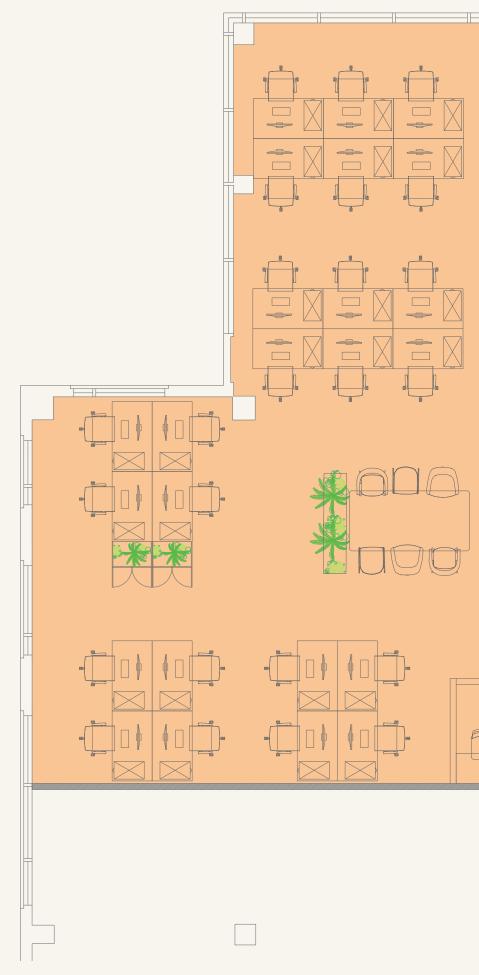

### **3RD FLOOR 18,443 SQ FT**

| Reception with waiting area       | x 1   |
|-----------------------------------|-------|
| Desks (1:10)                      | x 170 |
| Hot desks                         | x 18  |
| Single offices with meeting space | x 6   |
| Phone booths                      | x 2   |
| 10 person meeting room            | х З   |
| 16 person meeting room            | x 2   |
| Small meeting room                | x 5   |
| Zoom room                         | x 3   |
| Meeting booths                    | x 4   |
| Kitchen (104 covers)              | x 1   |
| Comms room                        | x 1   |