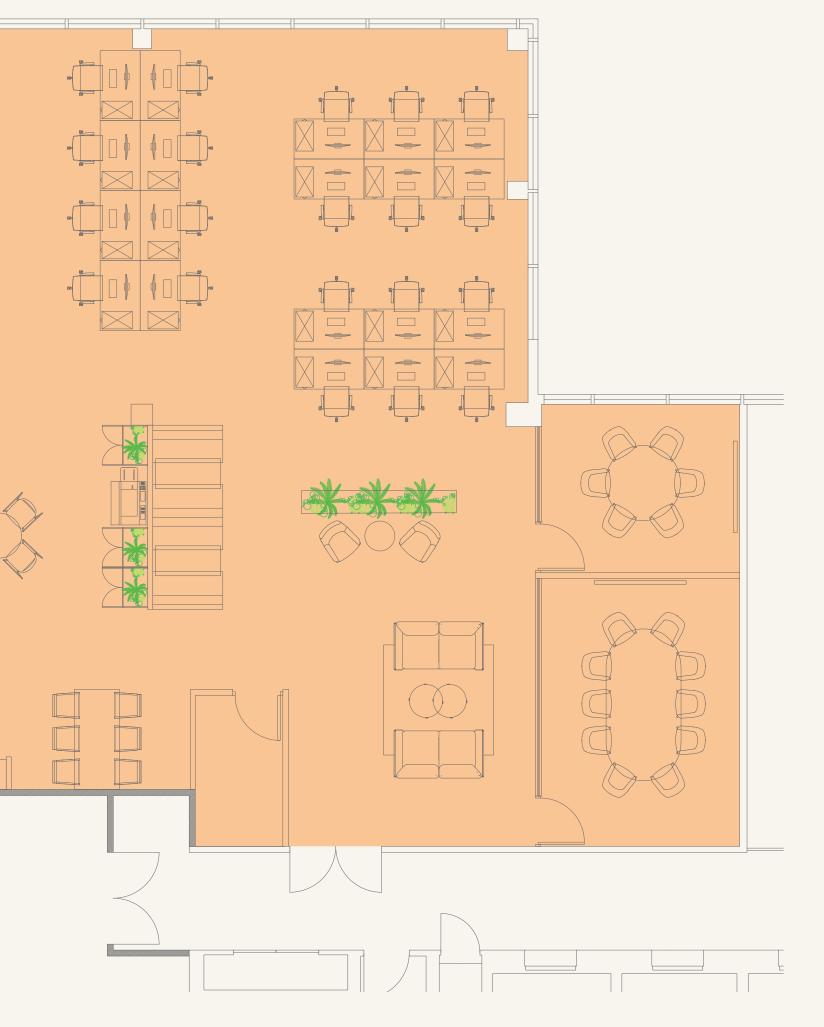

### 6TH FLOOR 14,710 SQ FT

Terrace: 3,233 Sq ft

| Reception with waiting area       | x 1   |
|-----------------------------------|-------|
| Desks (1:10)                      | x 138 |
| Hot desks                         | x 12  |
| Single offices with meeting space | x 6   |
| Phone booths                      | x 2   |
| 10 person meeting room            | x 2   |
| 16 person meeting room            | x 1   |
| Small meeting room                | x 5   |
| Zoom room                         | x 3   |
| Meeting booths                    | x 2   |
| Kitchen (62 covers)               | x 1   |
| Comms room                        | x 1   |