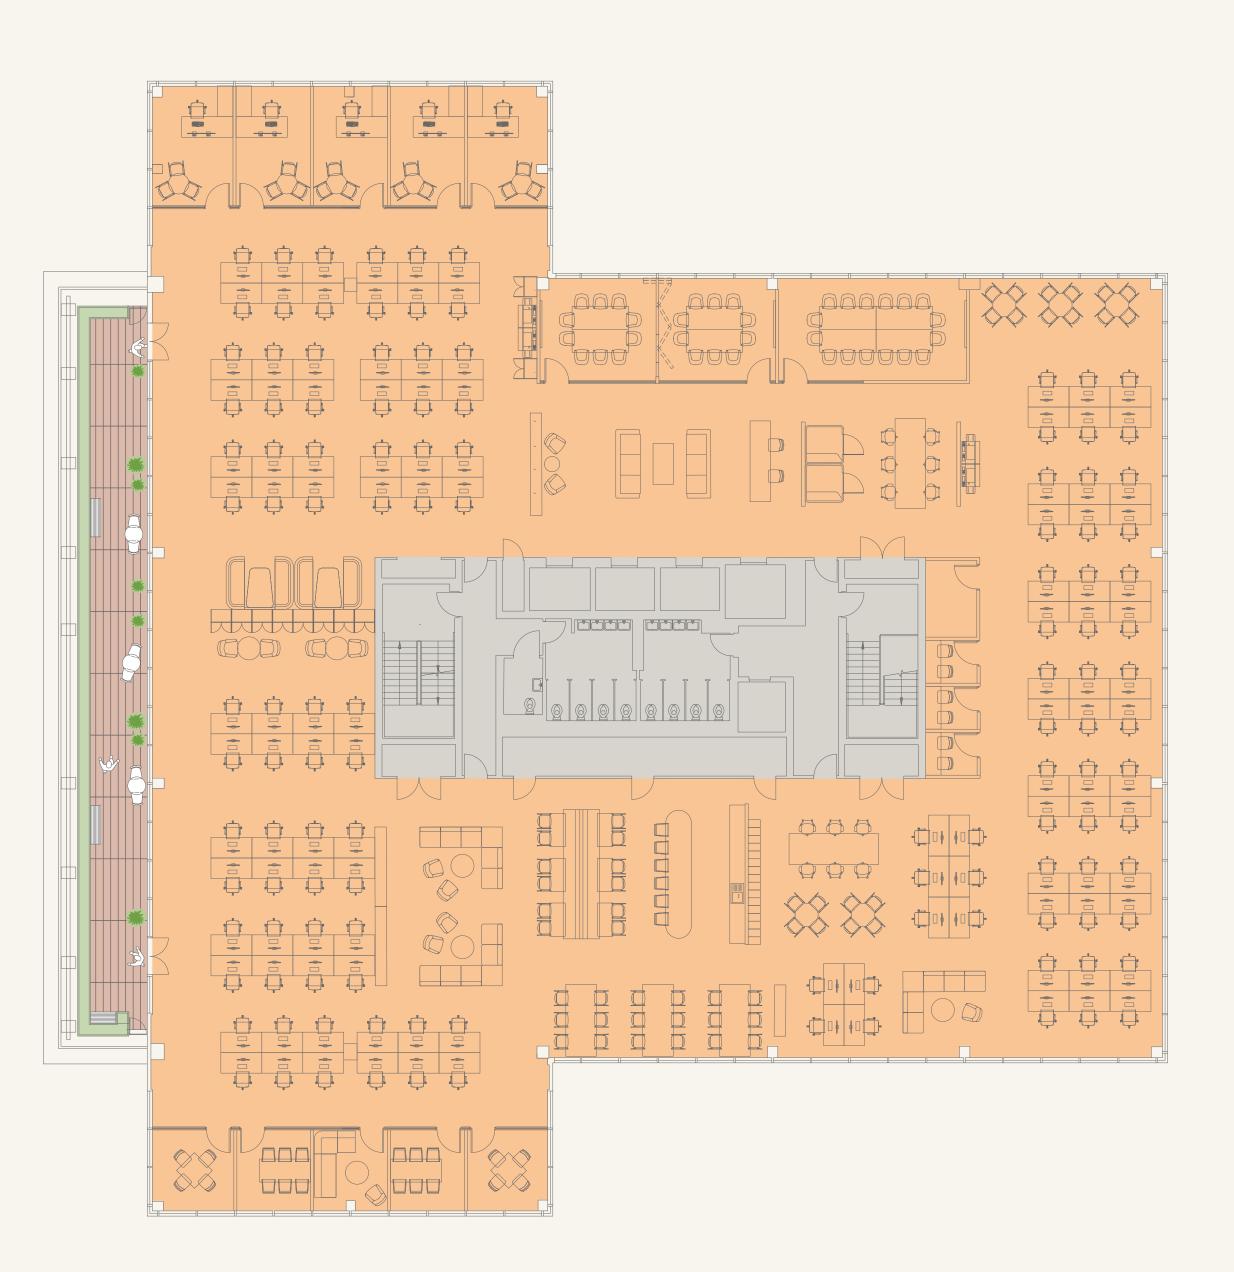

### 6TH FLOOR 14,710 SQ FT

Terrace: 3,233 Sq ft

| Reception with waiting area       | x 1   |
|-----------------------------------|-------|
| Desks (1:10)                      | x 138 |
| Hot desks                         | x 12  |
| Single offices with meeting space | x 6   |
| Phone booths                      | x 2   |
| 10 person meeting room            | x 2   |
| 16 person meeting room            | x 1   |
| Small meeting room                | x 5   |
| Zoom room                         | x 3   |
| Meeting booths                    | x 2   |
| Kitchen (62 covers)               | x 1   |
| Comms room                        | x 1   |