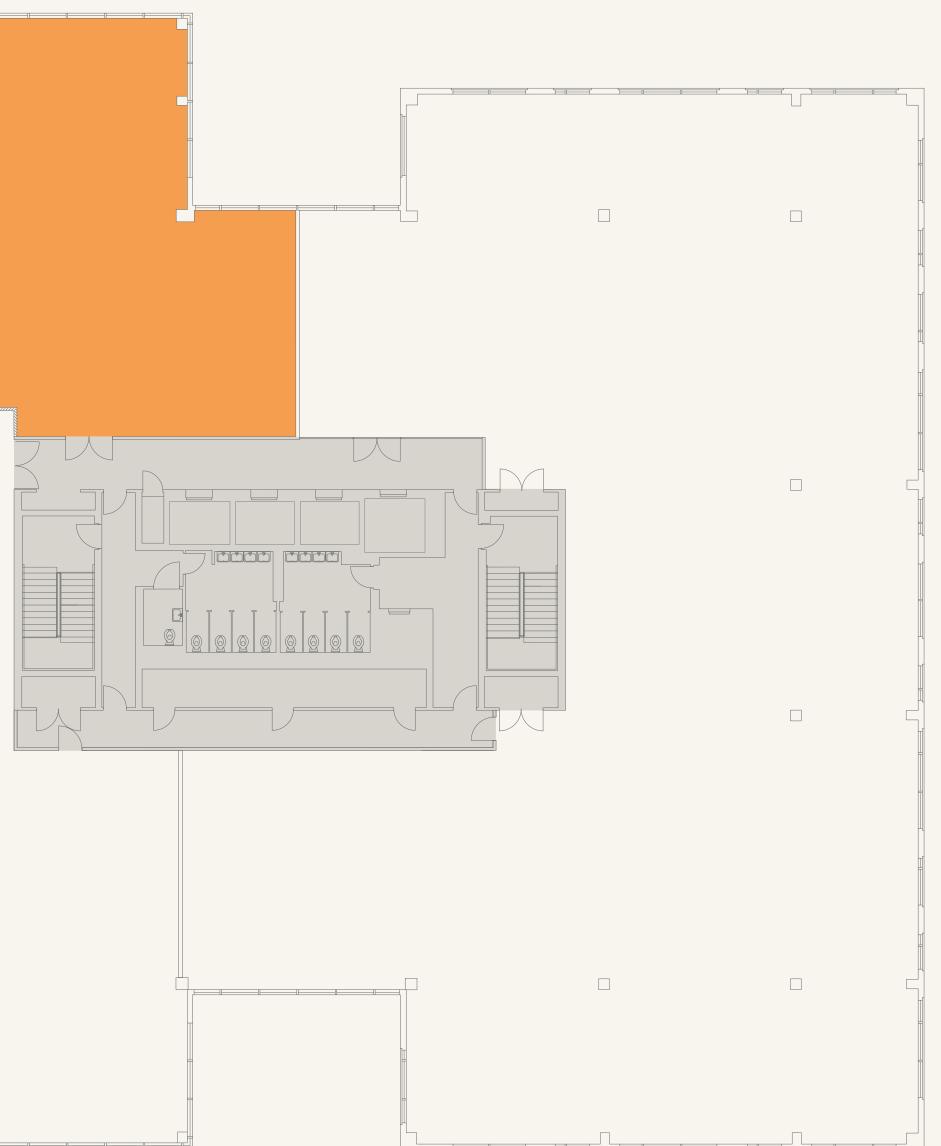

### 6TH FLOOR 14,710 SQ FT

Terrace: 3,233 Sq ft

| Reception with waiting area       | x 1   |
|-----------------------------------|-------|
| Desks (1:10)                      | x 138 |
| Hot desks                         | x 12  |
| Single offices with meeting space | x 6   |
| Phone booths                      | x 2   |
| 10 person meeting room            | x 2   |
| 16 person meeting room            | x 1   |
| Small meeting room                | x 5   |
| Zoom room                         | x 3   |
| Meeting booths                    | x 2   |
| Kitchen (62 covers)               | x 1   |
| Comms room                        | x 1   |