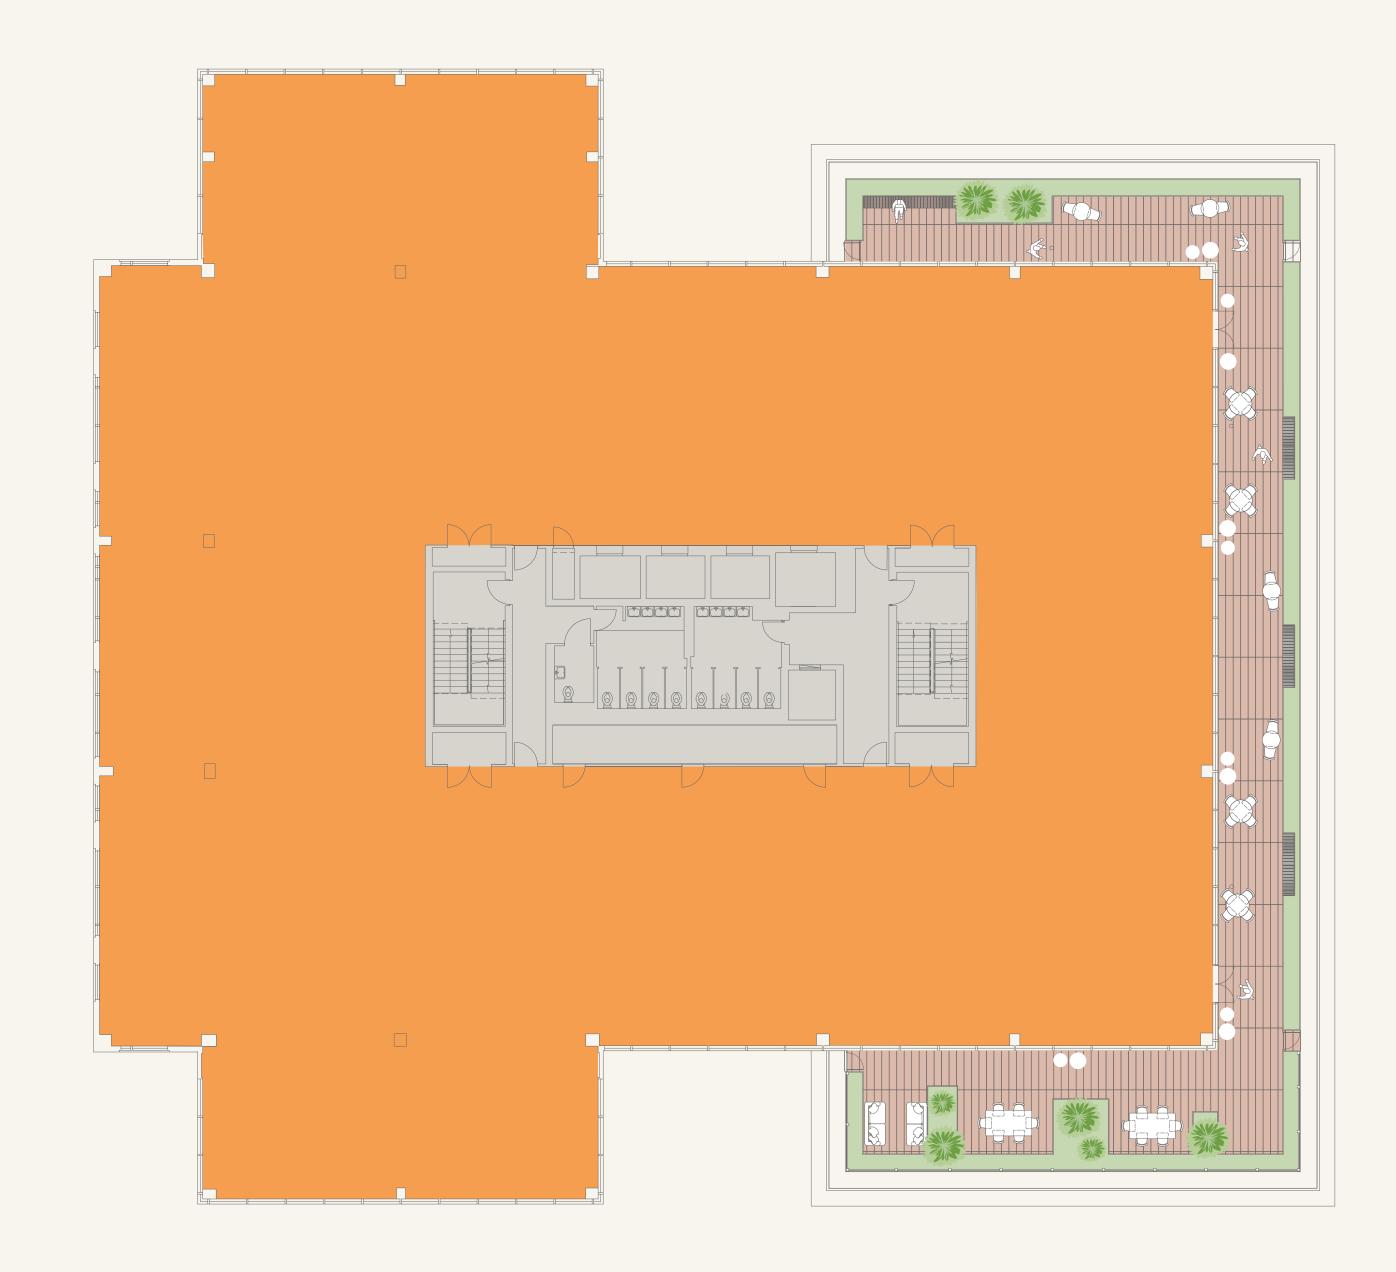

### 'H FLOOR **13,400 SQ FT**

Terrace: 1,088 Sq ft

| Reception with waiting area       | x 1   |
|-----------------------------------|-------|
| Desks (1:10)                      | x 123 |
| Hot desks                         | x 12  |
| Single offices with meeting space | x 5   |
| Phone booths                      | x 2   |
| 10 person meeting room            | x 2   |
| 16 person meeting room            | x 1   |
| Small meeting room                | x 5   |
| Zoom room                         | x 3   |
| Meeting booths                    | x 2   |
| Kitchen (62 covers)               | x 1   |
| Comms room                        | x 1   |