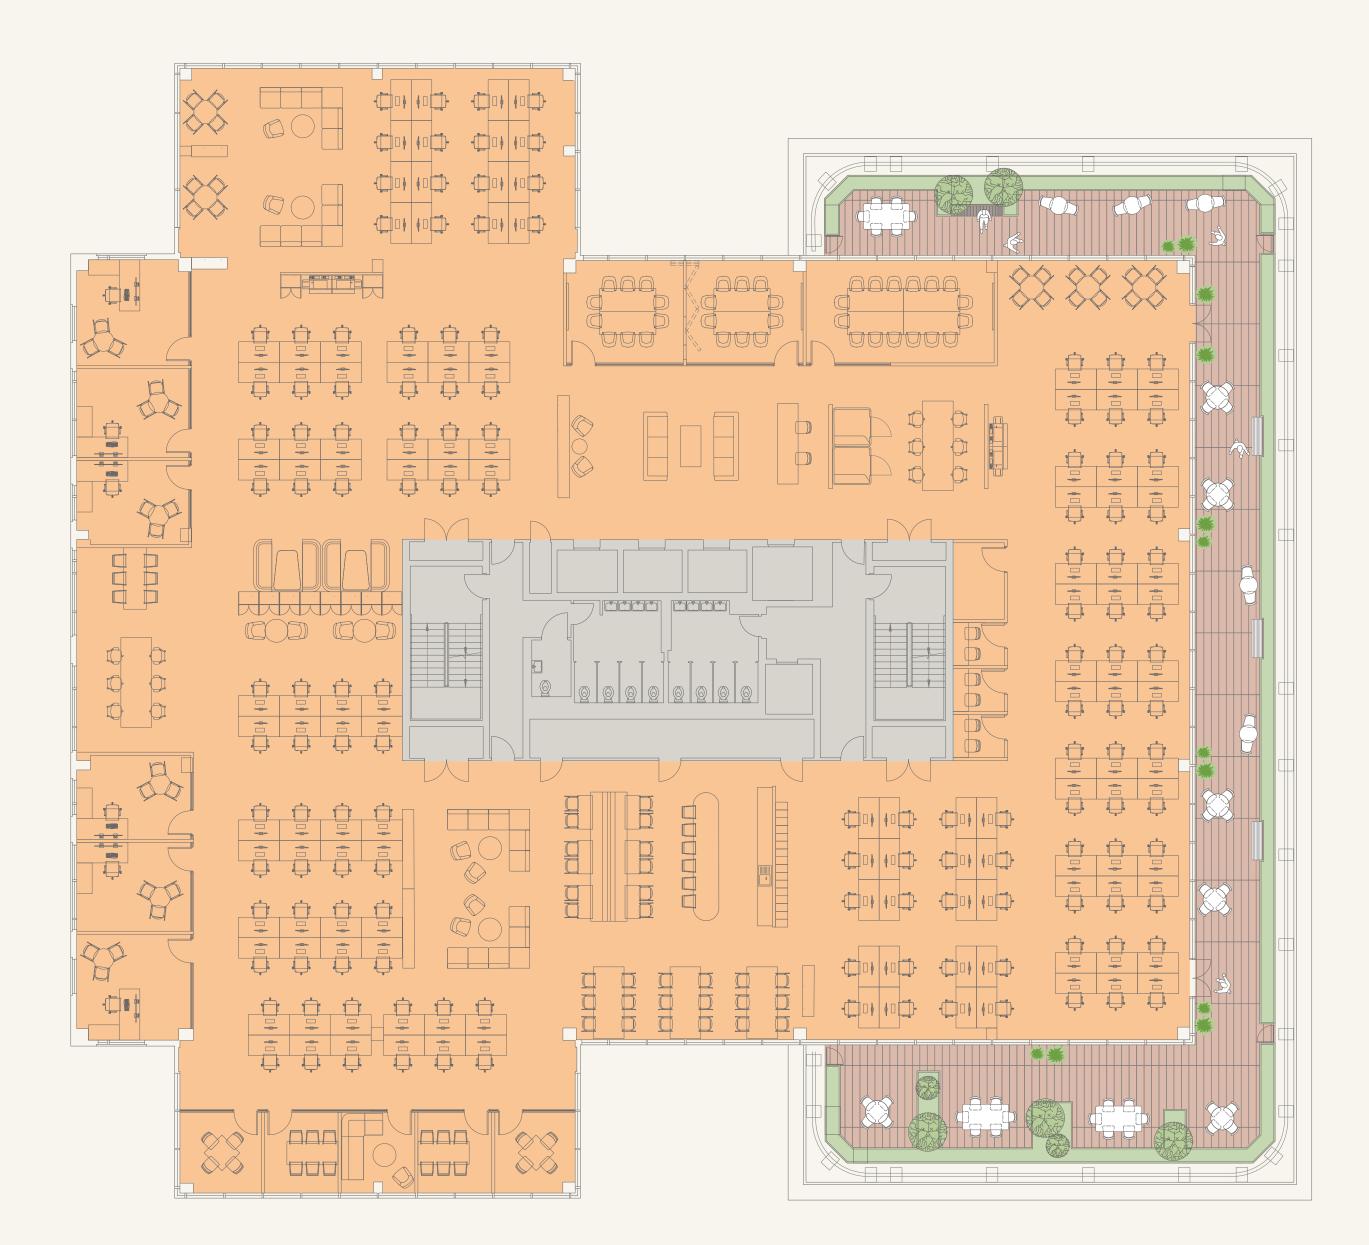

### 6TH FLOOR 14,710 SQ FT

Terrace: 3,233 Sq ft

| Reception with waiting area       | x 1   |
|-----------------------------------|-------|
| Desks (1:10)                      | x 138 |
| Hot desks                         | x 12  |
| Single offices with meeting space | x 6   |
| Phone booths                      | x 2   |
| 10 person meeting room            | x 2   |
| 16 person meeting room            | x 1   |
| Small meeting room                | x 5   |
| Zoom room                         | x 3   |
| Meeting booths                    | x 2   |
| Kitchen (62 covers)               | x 1   |
| Comms room                        | x 1   |