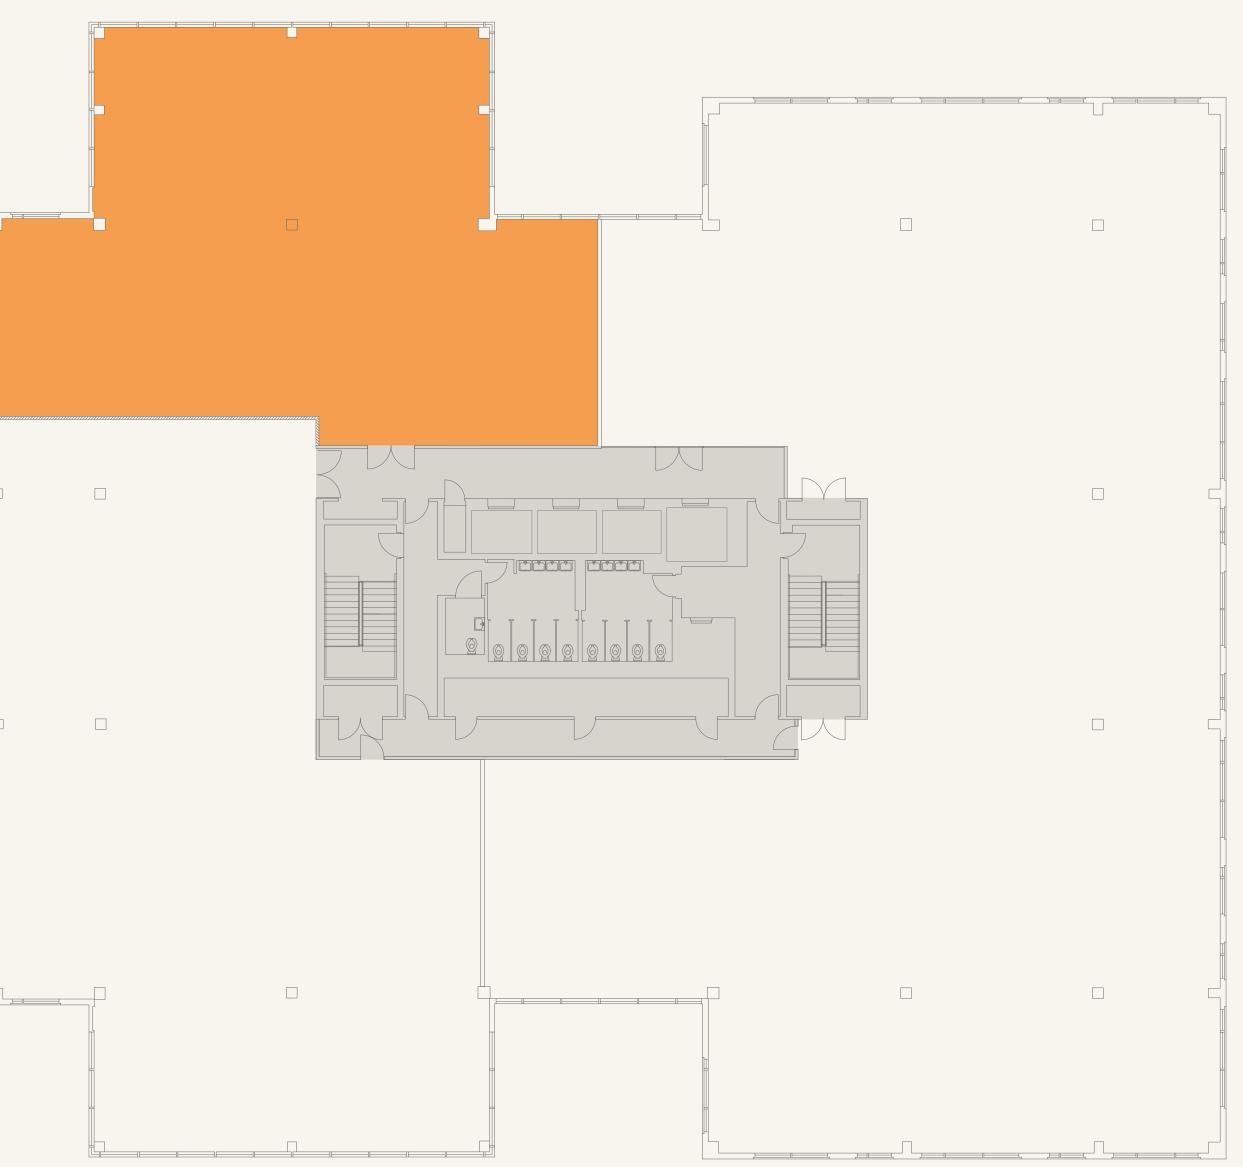

### 'H FLOOR **13,400 SQ FT**

Terrace: 1,088 Sq ft

| Reception with waiting area       | x 1   |
|-----------------------------------|-------|
| Desks (1:10)                      | x 123 |
| Hot desks                         | x 12  |
| Single offices with meeting space | x 5   |
| Phone booths                      | x 2   |
| 10 person meeting room            | x 2   |
| 16 person meeting room            | x 1   |
| Small meeting room                | x 5   |
| Zoom room                         | x 3   |
| Meeting booths                    | x 2   |
| Kitchen (62 covers)               | x 1   |
| Comms room                        | x 1   |