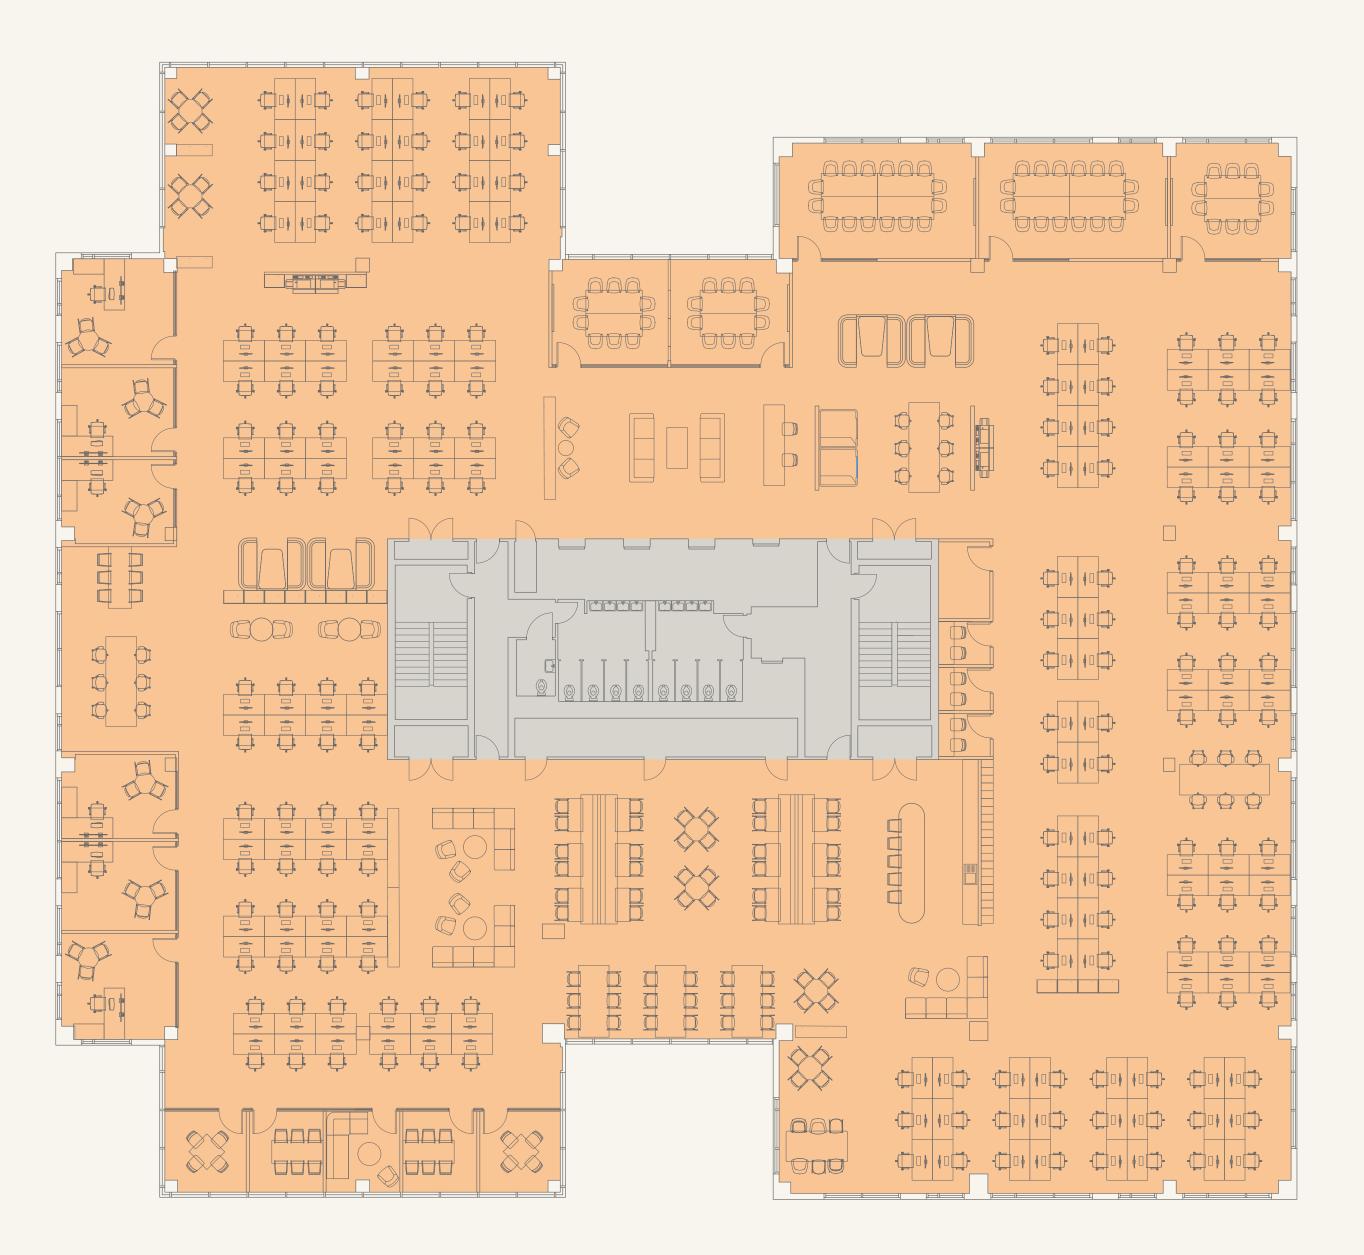

### **3RD FLOOR 18,443 SQ FT**

| Reception with waiting area       | x 1   |
|-----------------------------------|-------|
| Desks (1:10)                      | x 170 |
| Hot desks                         | x 18  |
| Single offices with meeting space | x 6   |
| Phone booths                      | x 2   |
| 10 person meeting room            | х З   |
| 16 person meeting room            | x 2   |
| Small meeting room                | x 5   |
| Zoom room                         | x 3   |
| Meeting booths                    | x 4   |
| Kitchen (104 covers)              | x 1   |
| Comms room                        | x 1   |

| KEY    |  |
|--------|--|
| Office |  |
| Core   |  |

Floor plans not to scale, for identification purposes only

11