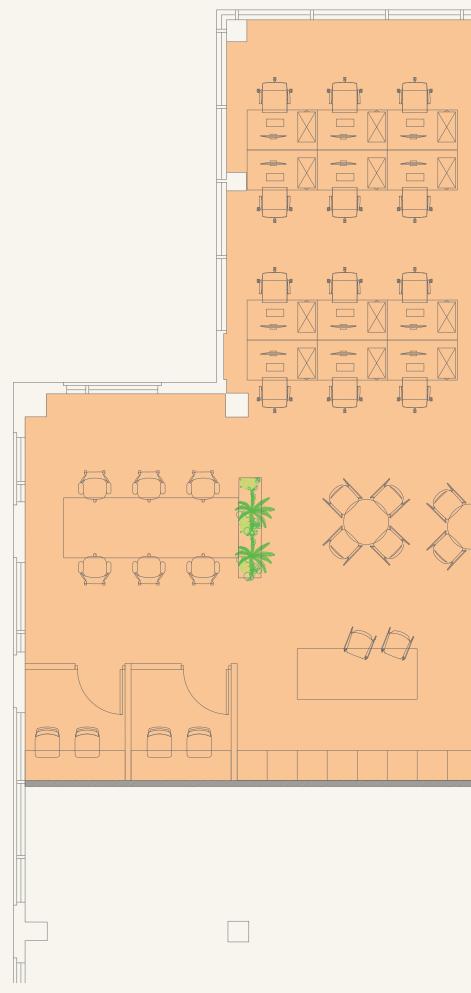

### 'H FLOOR **13,400 SQ FT**

Terrace: 1,088 Sq ft

| Reception with waiting area       | x 1   |
|-----------------------------------|-------|
| Desks (1:10)                      | x 123 |
| Hot desks                         | x 12  |
| Single offices with meeting space | x 5   |
| Phone booths                      | x 2   |
| 10 person meeting room            | x 2   |
| 16 person meeting room            | x 1   |
| Small meeting room                | x 5   |
| Zoom room                         | x 3   |
| Meeting booths                    | x 2   |
| Kitchen (62 covers)               | x 1   |
| Comms room                        | x 1   |