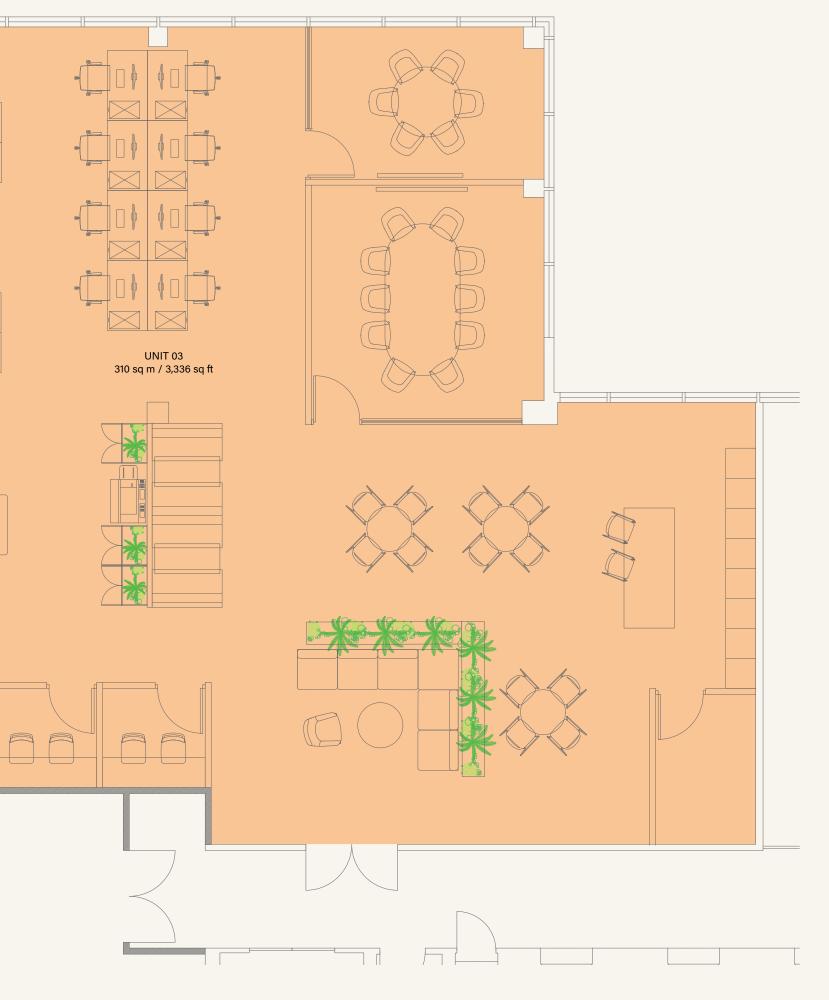

### PART 5TH FLOOR (WEST) 3,336 SQ FT

Layout option 1

| Reception with waiting area | x 1  |
|-----------------------------|------|
| Desks                       | x 32 |
| Hot desks                   | x 6  |
| Zoom booths                 | x 2  |
| 10 person meeting room      | x 1  |
| 6 person meeting room       | x 1  |
| Kitchen (16 covers)         | x 1  |
| Comms room                  | x 1  |

| KEY    |  |
|--------|--|
| Office |  |
| Core   |  |

### PART 5TH FLOOR (WEST) 3,336 SQ FT

Layout option 2

| Reception with waiting area | x 1  |
|-----------------------------|------|
| Desks                       | x 32 |
| Hot desks                   | x 6  |
| Zoom booths                 | x 2  |
| 10 person meeting room      | x 1  |
| 6 person meeting room       | x 1  |
| Kitchen (14 covers)         | x 1  |
| Comms room                  | x 1  |

| KEY    |  |
|--------|--|
| Office |  |
| Core   |  |

| KEY    |  |
|--------|--|
| Office |  |
| Core   |  |