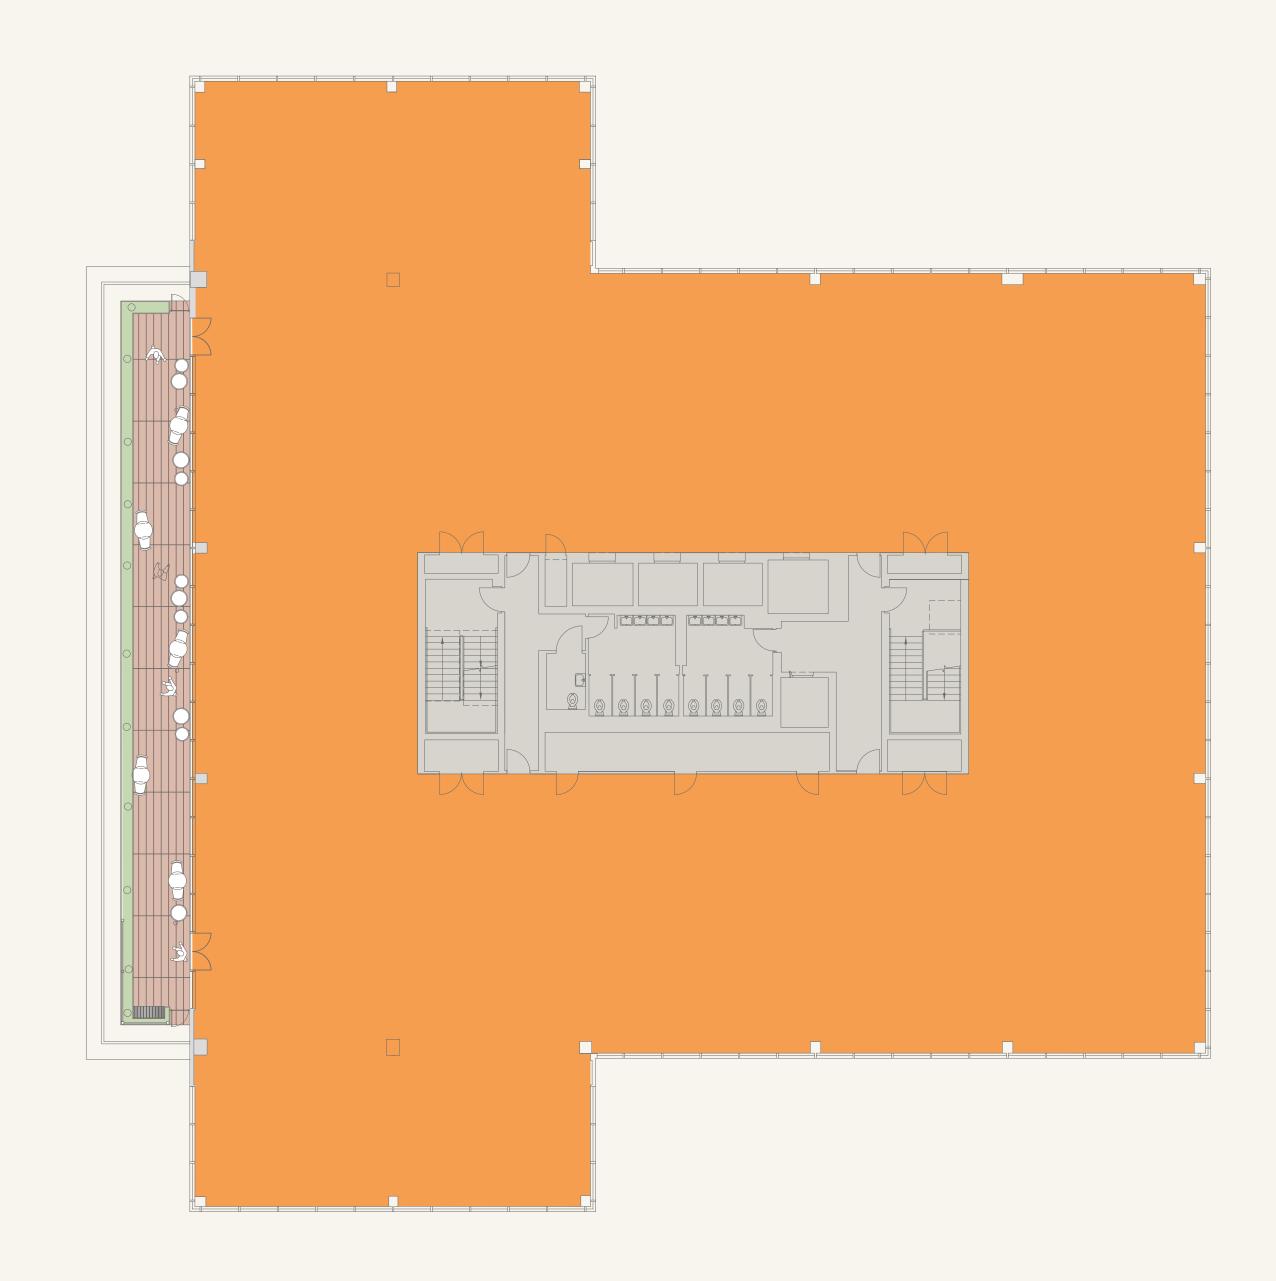

#### 6TH FLOOR 14,710 SQ FT

Terrace: 3,233 Sq ft

Floor plans not to scale, for identification purposes only

**EALING+CROSS** 