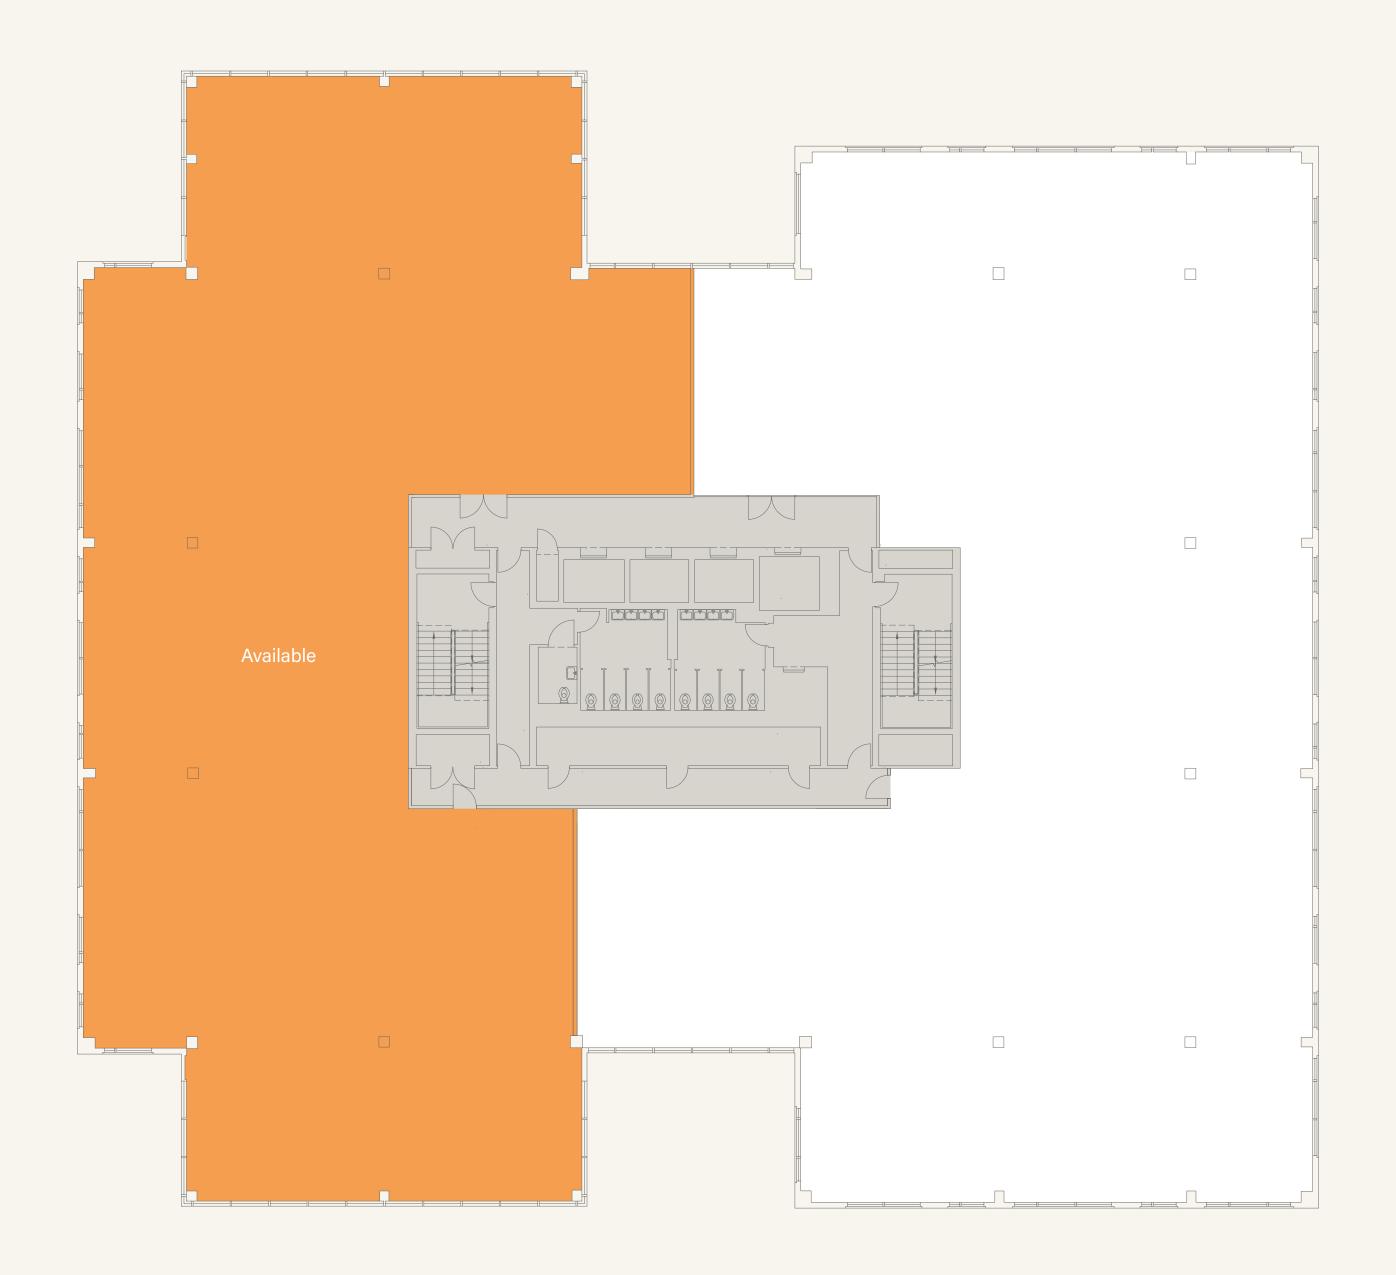

# EALING +CROSS

A workplace designed for life.



### 7TH FLOOR 13,400 SQ FT

Terrace: 1,088 Sq ft









#### 6TH FLOOR 14,710 SQ FT

Terrace: 3,233 Sq ft





Floor plans not to scale, for identification purposes only



**EALING+CROSS** 



# PART 5TH FLOOR 8,225 SQ FT





KEY

Office Core



## 3RD FLOOR 18,443 SQ FT





**KEY** 

Office Core



#### **GROUND FLOOR**

Reception and Clubroom







Richard Harding richardharding@brayfoxsmith.com 07730 817019

Simon Knight simonknight@brayfoxsmith.com 07818 012419



Edward Smith
edward.smith@realestate.bnpparibas
07836 656538

Freddie Bird
Freddie.bird@realestate.bnpparibas
07909 860965



EALINGCROSS.CO.UK

85 Uxbridge road - Sat nav: W5 5TH

buildings throughout the UK and acro
every sector. Specialising in space
sometimes overlooked, we focus on the
tenant experience and leave building
and neighbourhoods better than we
found their



Misrepresentation Act: BNP Paribas and Bray Fox Smith, for themselves and the lessor of this building, give notice that these particulars do not form, or form part of an