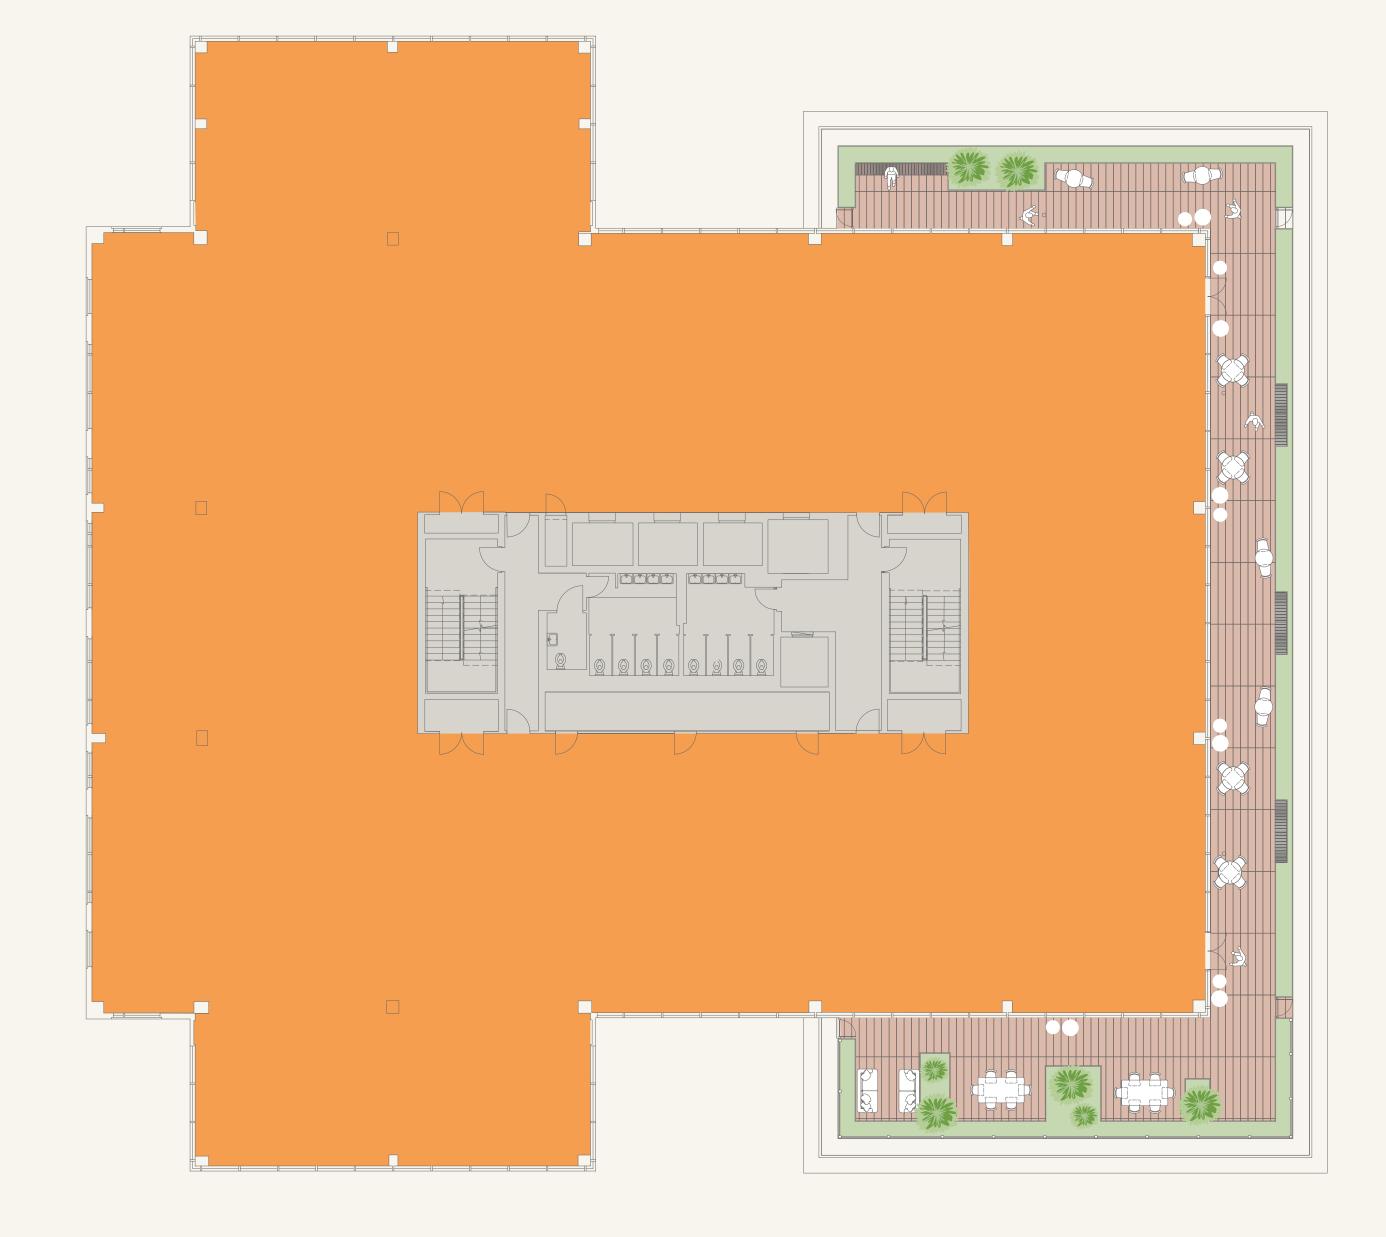

# EALING +CROSS

A workplace designed for life.



### 7TH FLOOR 13,400 SQ FT

Terrace: 1,088 Sq ft









#### 6TH FLOOR 14,710 SQ FT

Terrace: 3,233 Sq ft





Floor plans not to scale, for identification purposes only



**EALING+CROSS** 



# PART 5TH FLOOR 8,225 SQ FT





KEY

Office Core



## 3RD FLOOR 18,443 SQ FT





**KEY** 

Office Core



#### **GROUND FLOOR**

Reception and Clubroom







Richard Harding richardharding@brayfoxsmith.com 07730 817019

Simon Knight simonknight@brayfoxsmith.com 07818 012419



Edward Smith
edward.smith@realestate.bnpparibas
07836 656538

Freddie Bird
Freddie.bird@realestate.bnpparibas
07909 860965



EALINGCROSS.CO.UK

85 Uxbridge road - Sat nav: W5 5TH

buildings throughout the UK and acro
every sector. Specialising in space
sometimes overlooked, we focus on the
tenant experience and leave building
and neighbourhoods better than we
found their



Misrepresentation Act: BNP Paribas and Bray Fox Smit