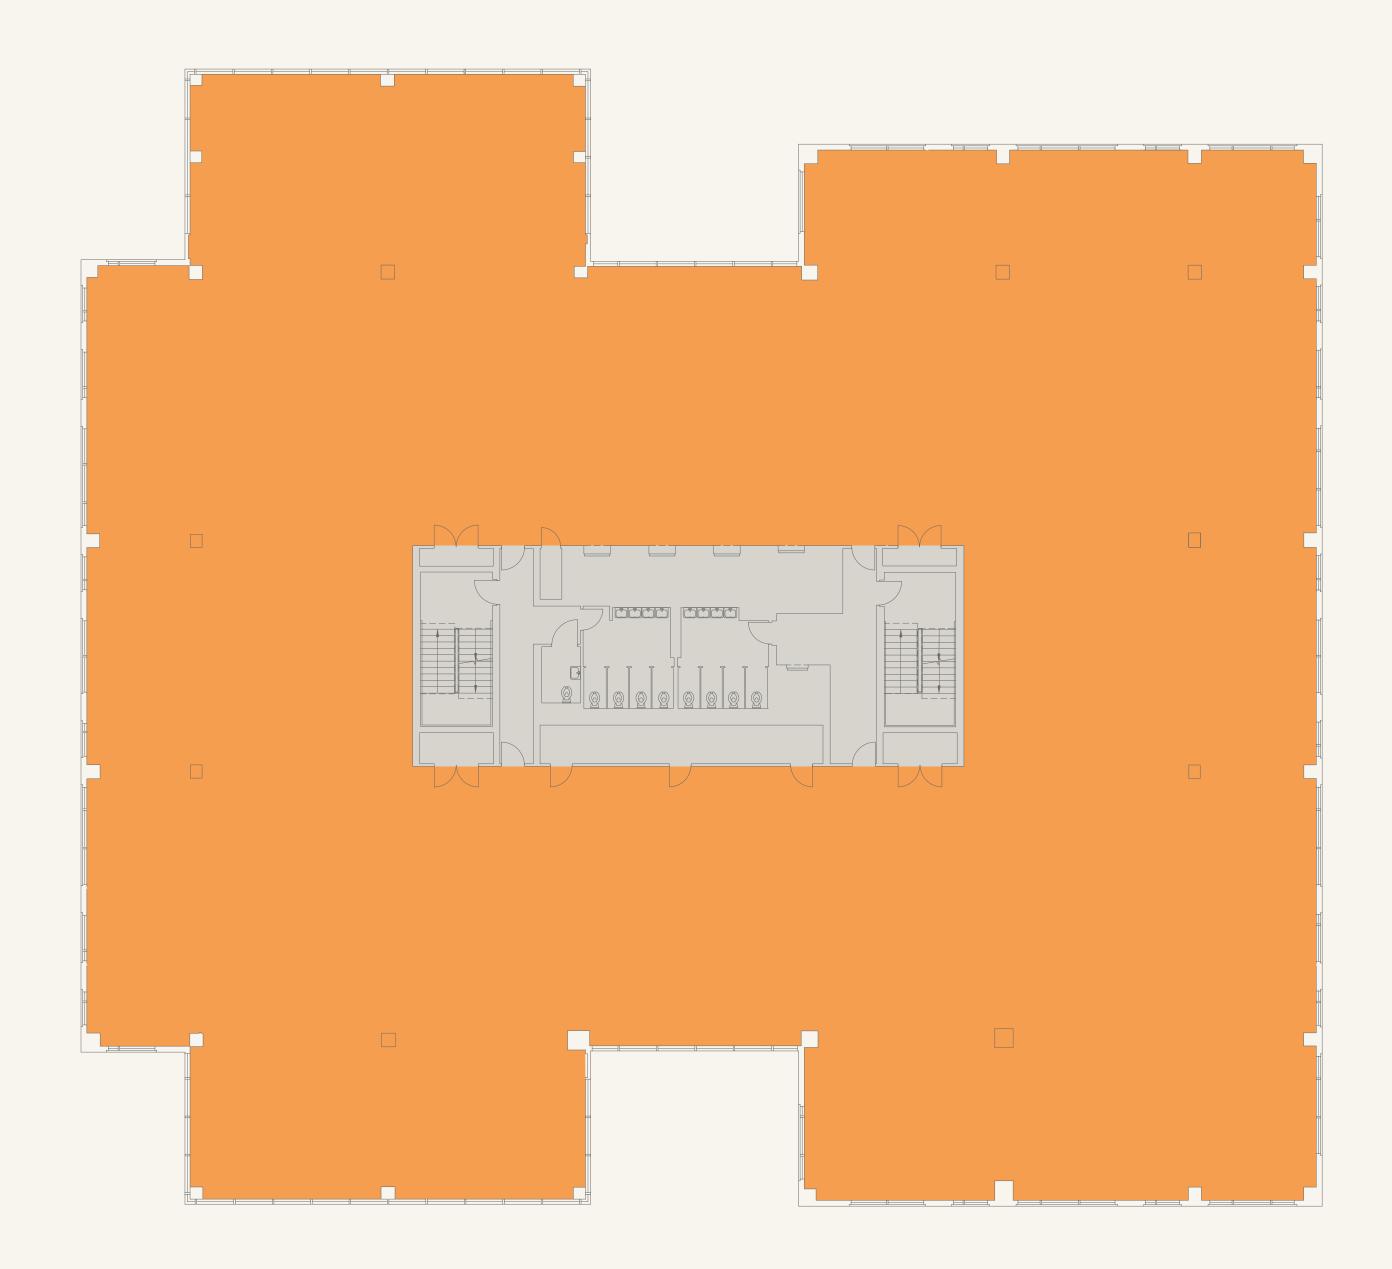

# EALING +CROSS

A workplace designed for life.



### 7TH FLOOR 13,400 SQ FT

Terrace: 1,088 Sq ft









#### 6TH FLOOR 14,710 SQ FT

Terrace: 3,233 Sq ft





Floor plans not to scale, for identification purposes only



**EALING+CROSS** 



# PART 5TH FLOOR 8,225 SQ FT





KEY

Office Core



## 3RD FLOOR 18,443 SQ FT





**KEY** 

Office Core



#### **GROUND FLOOR**

Reception and Clubroom







Richard Harding richardharding@brayfoxsmith.com 07730 817019

Simon Knight simonknight@brayfoxsmith.com 07818 012419



Edward Smith
edward.smith@realestate.bnpparibas
07836 656538

Freddie Bird
Freddie.bird@realestate.bnpparibas
07909 860965



EALINGCROSS.CO.UK

85 Uxbridge road - Sat nav: W5 5TH

buildings throughout the UK and acro
every sector. Specialising in space
sometimes overlooked, we focus on the
tenant experience and leave building
and neighbourhoods better than we
found their



Misrepresentation Act: BNP Paribas and Bray Fox Smith, for themselves and the lessor of this building, give notice that these particulars do not form, or form part of any offer or contract. They are intended to give fair