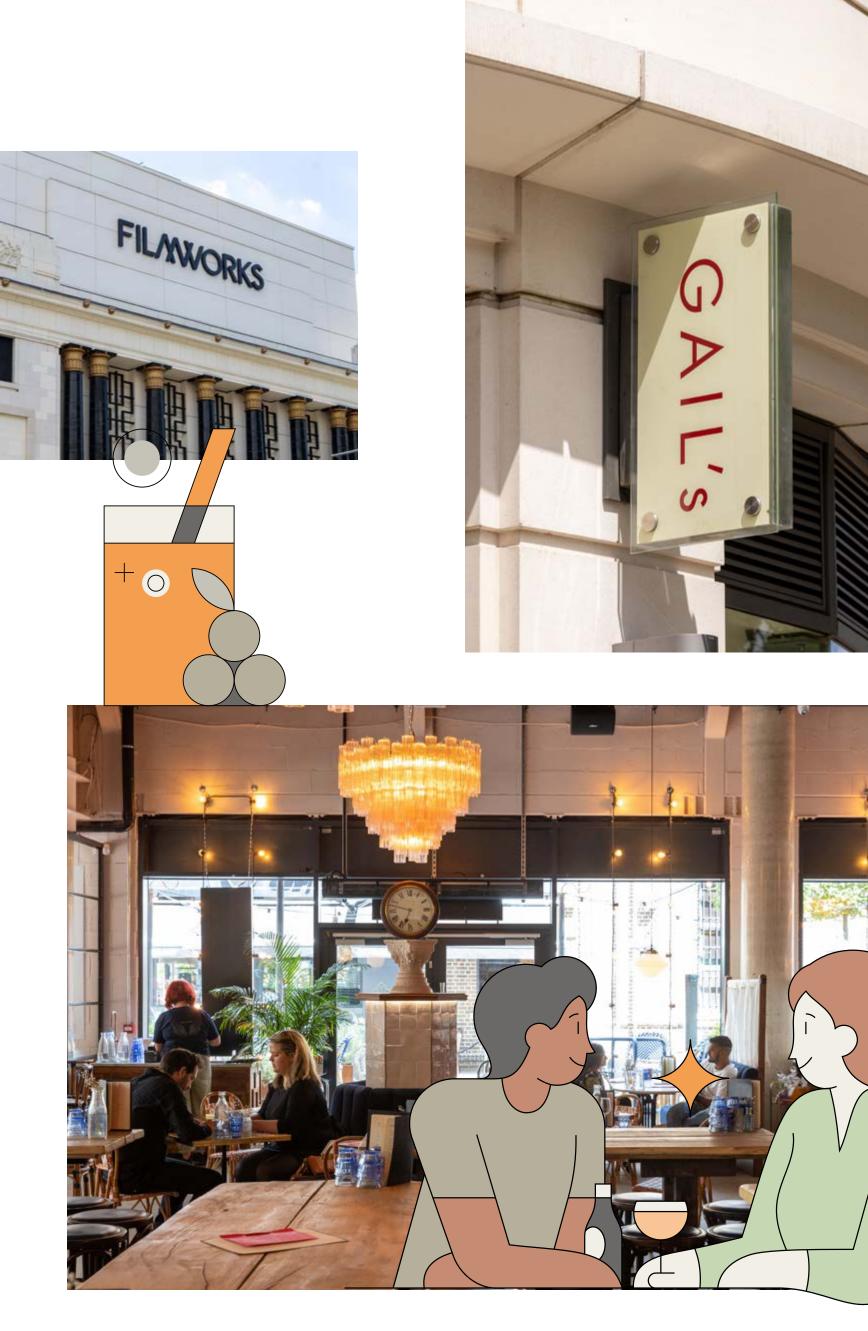

### **FOOD & DRINK**

Ealing's vibrant food and drink scene offers both high street favourites and innovative independents. Welcome a new starter with London's best pizza at Santa Maria, enjoy a leisurely client lunch on the terrace at No. 17 Dickens Yard and treat the team to cocktails at Teatro Hall.

### LEISURE

After work cinema evenings will be on the doorstep, with the opening of a brand new, eight-screen Picturehouse Cinema just 2-minutes' walk from Ealing Cross. For more active afterwork evenings, Eden Fitness is an innovative combination of boutique members' club and gym.

### RESTAURANTS

- 01 Bread Street Cafe
- 02 Côte
- 03 Café Zee
- 04 Gail's Bakery
- 05 No17 Dickens Yard
- 06 Santa Maria Pizzeria
- 07 Soane's Kitchen
- 08 Teatro Hall
- 09 The Drayton Court Hotel
- 10 The Grove
- 11 Turtle Bay
- 12 Wagamama