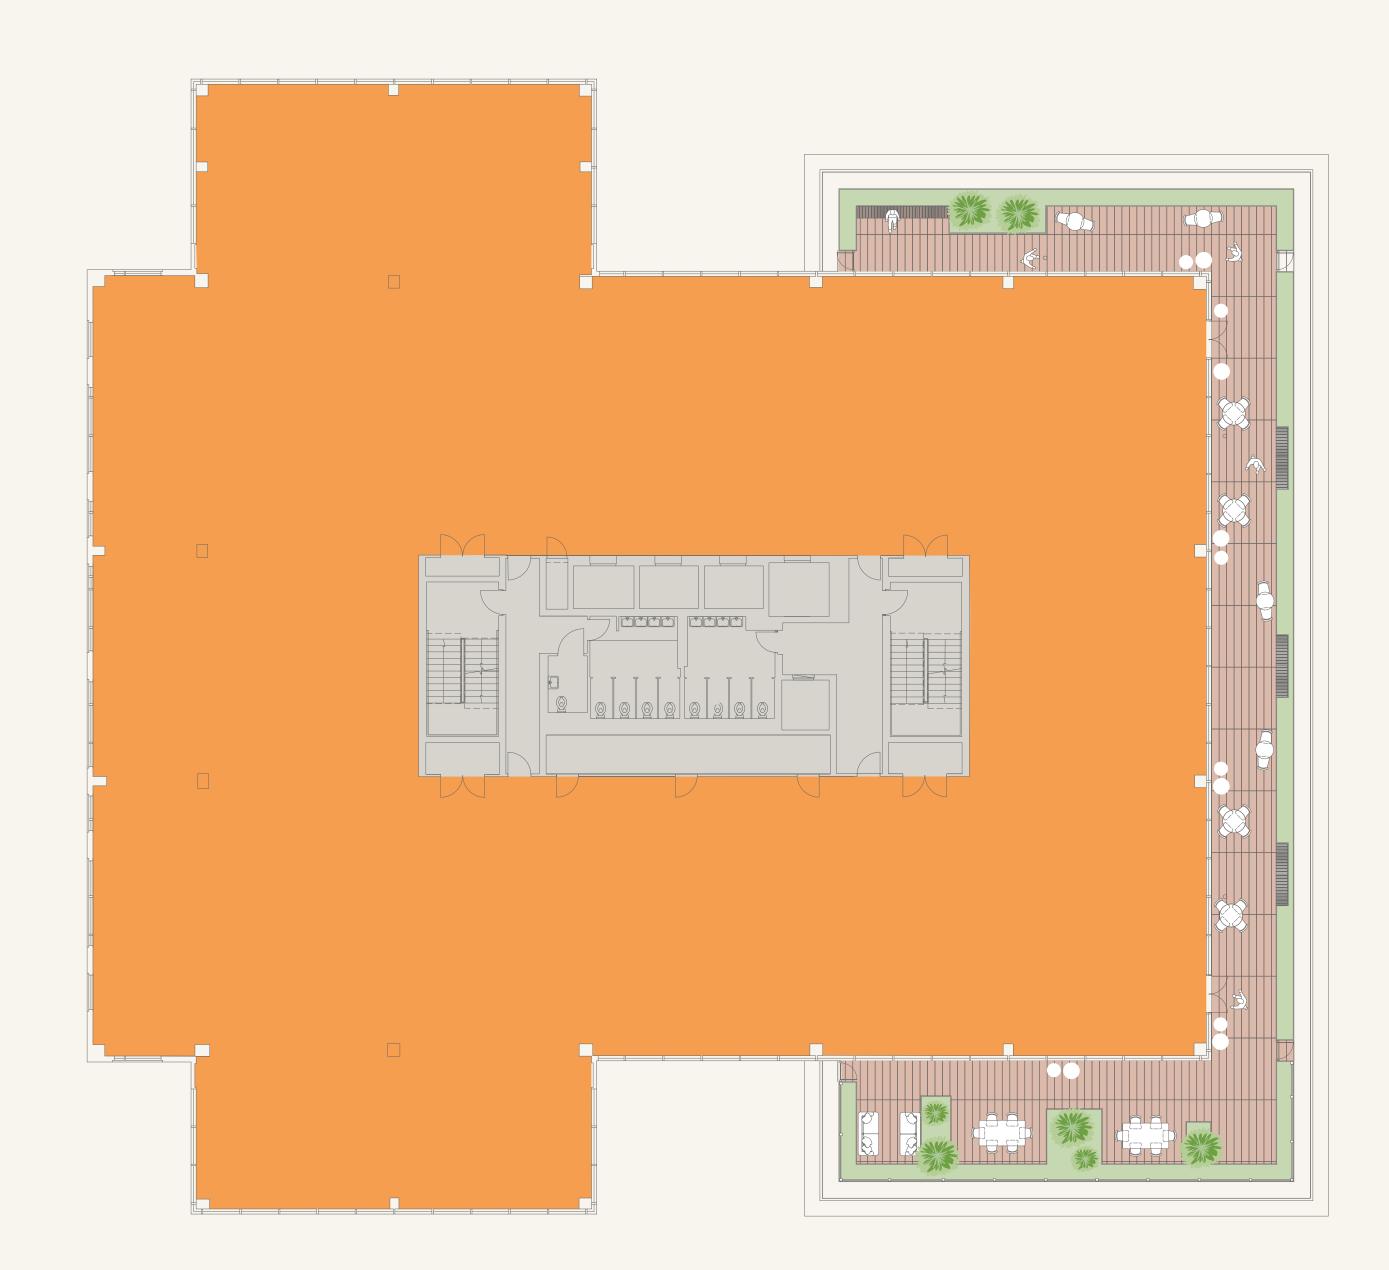

## **TERRACE NOW COMPLETED**

0 0 Ο Ο Ο Ο Ο Ο Ο Ο Ο Ο Ο Ο Ο Ο Ο  $\bigcirc$ Ο Ο Ο Ο Ο Ο Ο 0

## **SCHEDULE OF AVAILABILITY**

| Floor*                                     | Sq ft (IMPS3) | Terrace Sq ft |  |
|--------------------------------------------|---------------|---------------|--|
| 7th                                        | 13,400        | 1,088         |  |
| 6th                                        | 14,710        | 3,233         |  |
| Part 5th                                   | 8,225         |               |  |
| 4th                                        | LET           |               |  |
| 3rd                                        | 18,443        |               |  |
| 2nd                                        | LET           |               |  |
| 1st                                        | LET           |               |  |
| Ground                                     | Clubroom      |               |  |
| TOTAL AVAILABLE OFFICE SPACE: 54,778 SQ FT |               |               |  |