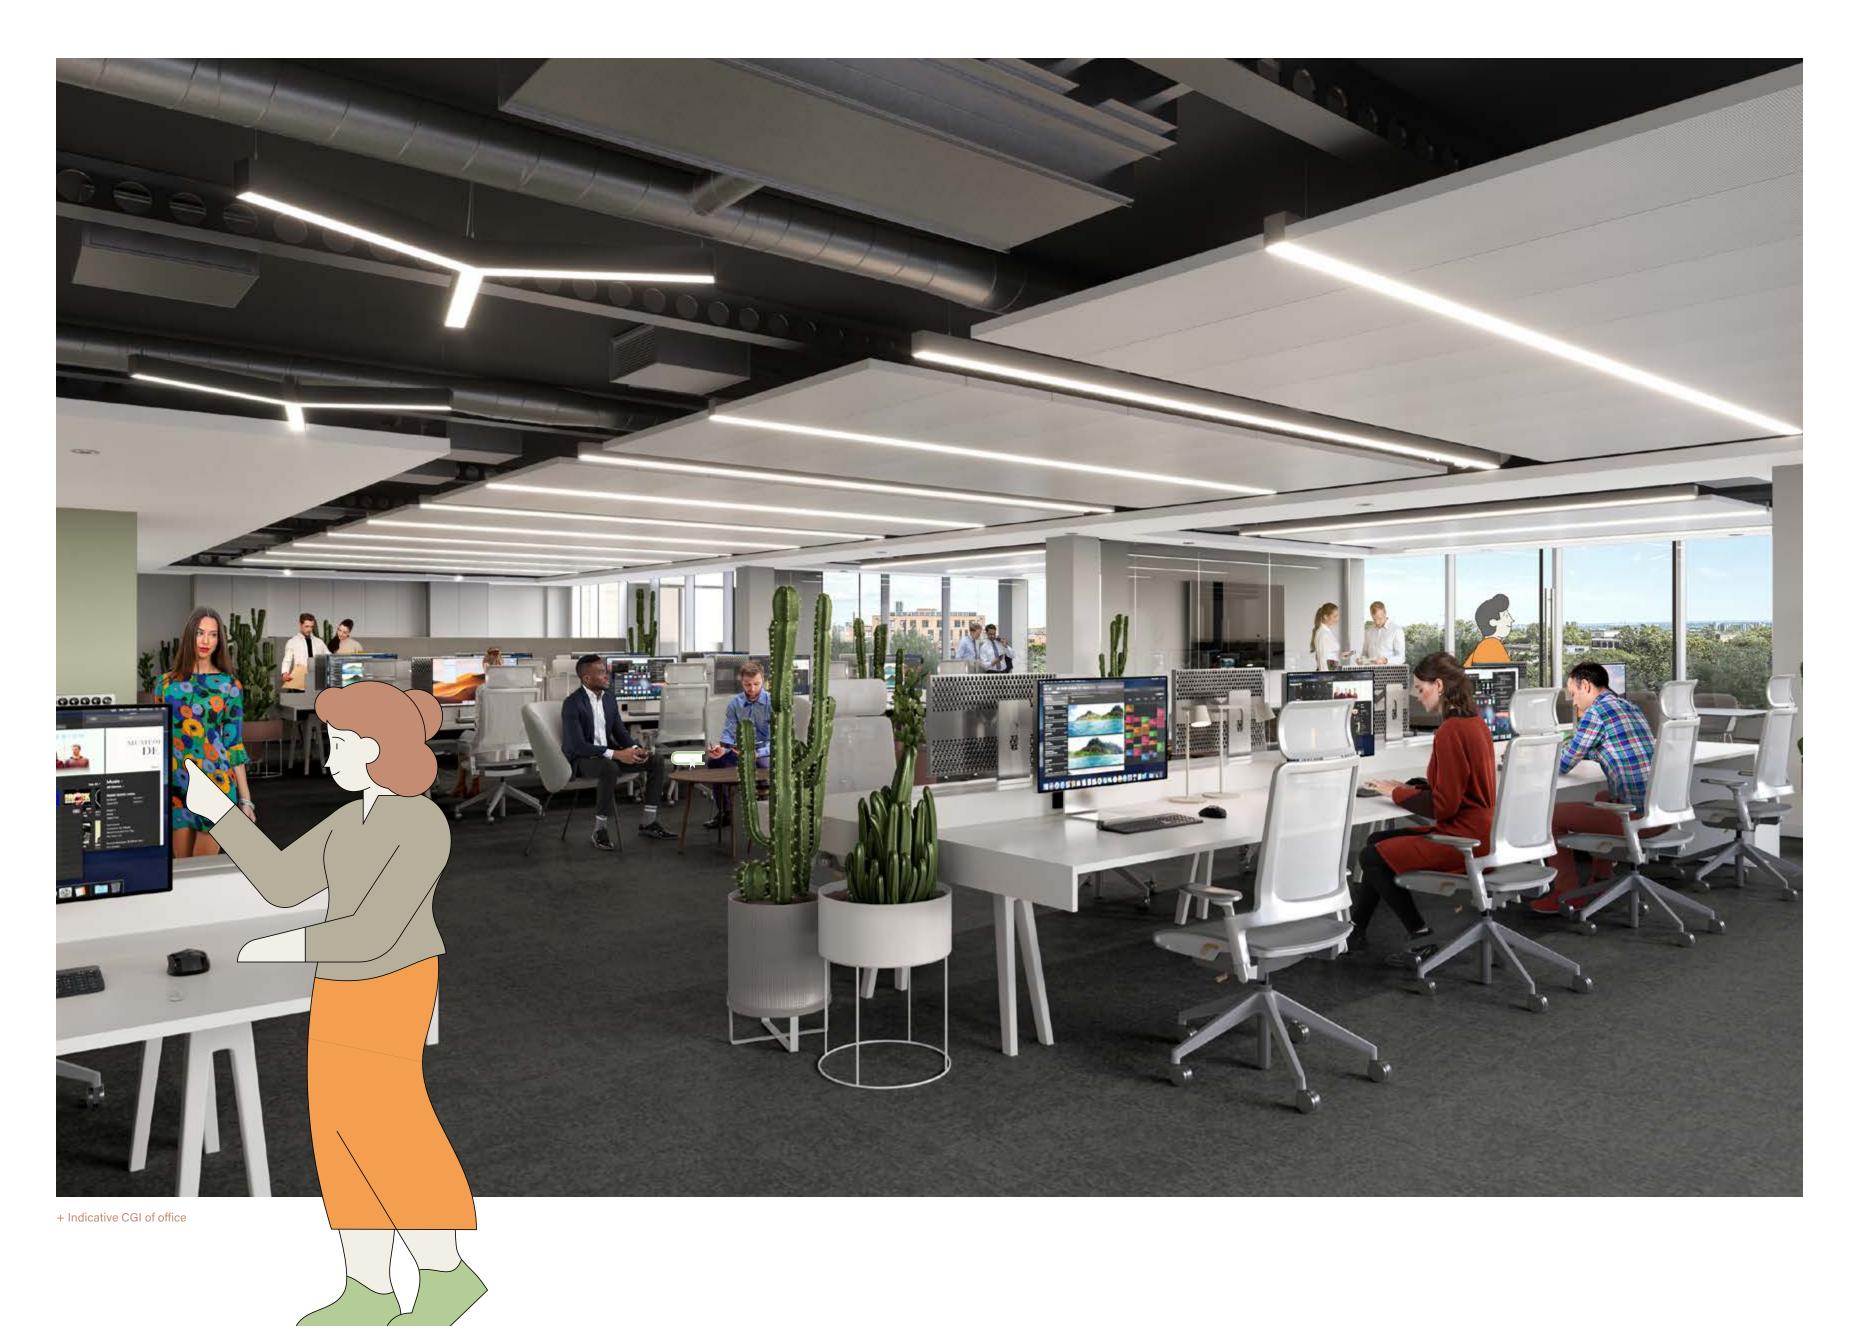

# 

Welcome to Ealing Cross – up to 55,000 sq ft of workspace thoughtfully designed around the needs of today's hybrid workforce. The freshly refurbished, office floors will benefit from raft ceilings and floor to ceiling glazing, creating lightfilled spaces with views across Walpole Park and beyond.

### **DESIGNED FOR PEOPLE**

The refurbished floors have been designed to make time in the office pleasurable and productive. The large, open plan floor plates offer complete flexibility, and the rooftop garden and terrace spaces allow for work to flow from inside to outside seamlessly.