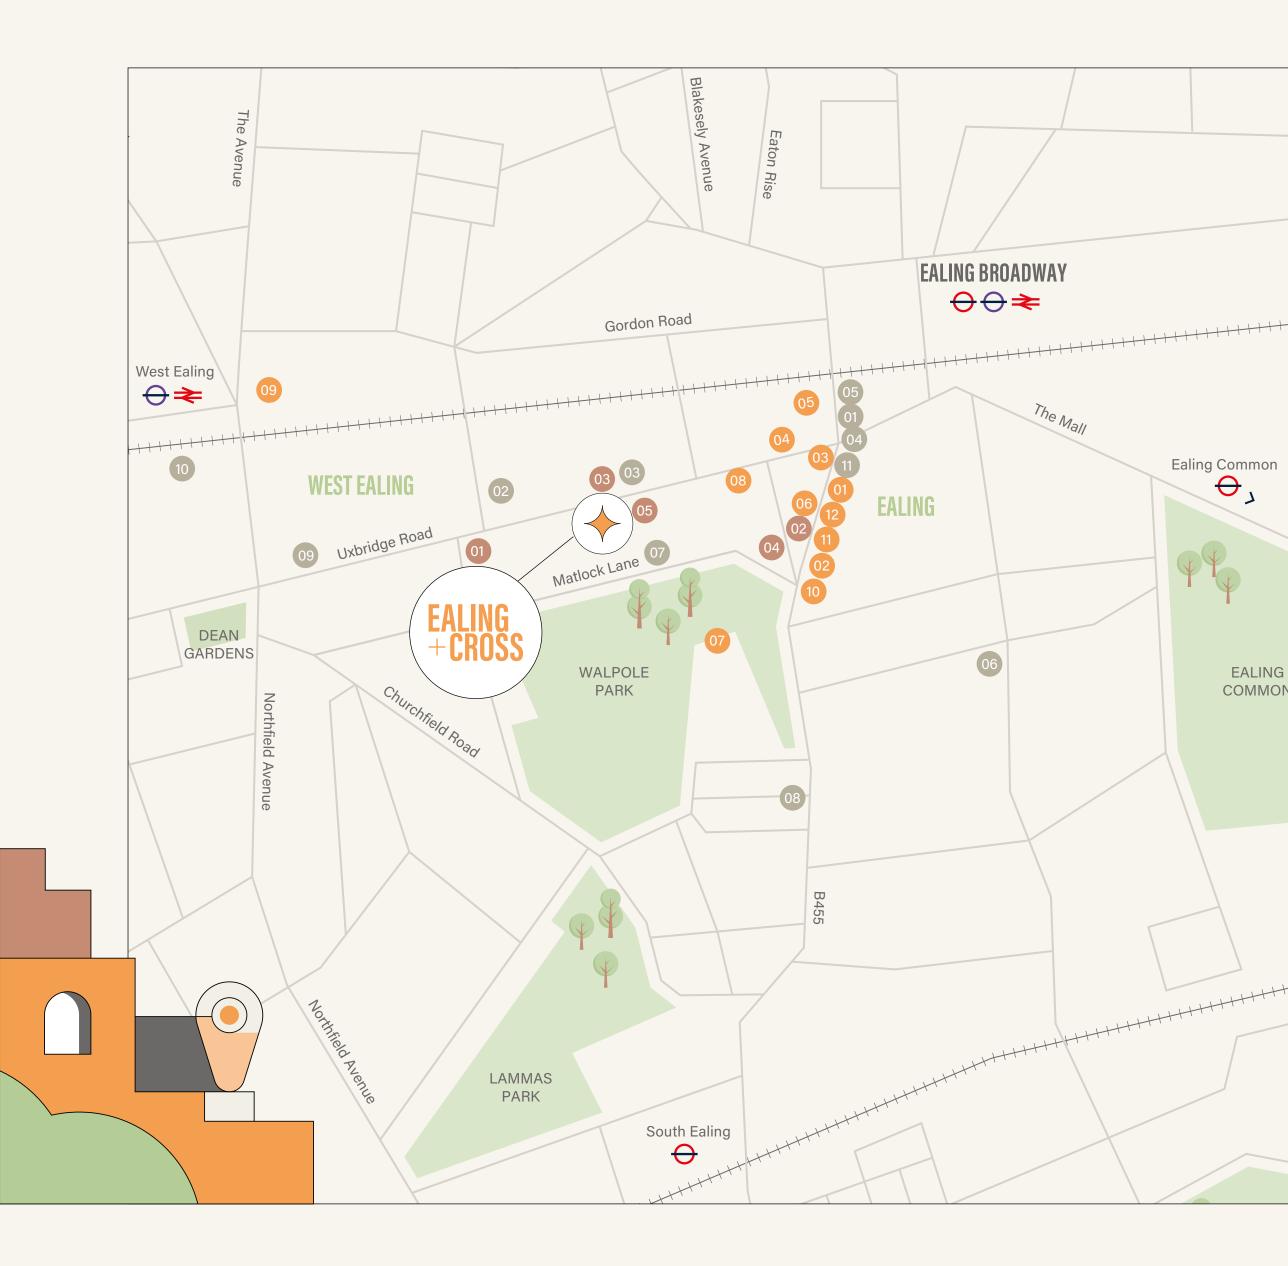

# LOCAL CENTRAL

Welcome to Ealing. Stroll on Ealing Common, jog in Walpole Park, shop on The Broadway and dine at Dickens Yard. And with two Elizabeth Line stations – as well as a multitude of connections via the Central and District lines – central London and the City are now only minutes away.

## A NEIGHBOURHOOD THAT BUSTLES EVERY DAY OF THE WEEK

### RESTAURANTS

- 01 Bread Street Cafe
- 02 Côte
- 03 Café Zee
- 04 Gail's Bakery
- 05 No17 Dickens Yard
- 06 Santa Maria Pizzeria
- 07 Soane's Kitchen
- 08 Teatro Hall
- 09 The Drayton Court Hotel
- 10 The Grove
- 11 Turtle Bay
- 12 Wagamama

### **AMENITIES**

- 01 Amazon Fresh
- 02 Eden Fitness
- 03 F45 Training
- 04 Marks & Spencer
- 05 Morrison's
- 06 Picturehouse Cinema
- 07 Questors Theatre
- 08 The Ealing Grocer
- 09 The Gym Ealing
- 10 Waitrose
- 11 Ealing Project

### HOTELS

- 01 Hampton by Hilton
- 02 Premier Inn
- 03 Ibis
- 04 Hotel Xanadu
- 05 Travelodge

Ο Ο  $\bigcirc$ Ο  $\bigcirc$  $\bigcirc$  $\bigcirc$  $\bigcirc$ Ο Ο Ο  $\bigcirc$  $\bigcirc$  $\cap$  $\bigcirc$  $\bigcirc$  $\bigcirc$  $\bigcirc$  $\bigcirc$  $\bigcirc$ Ο Ο