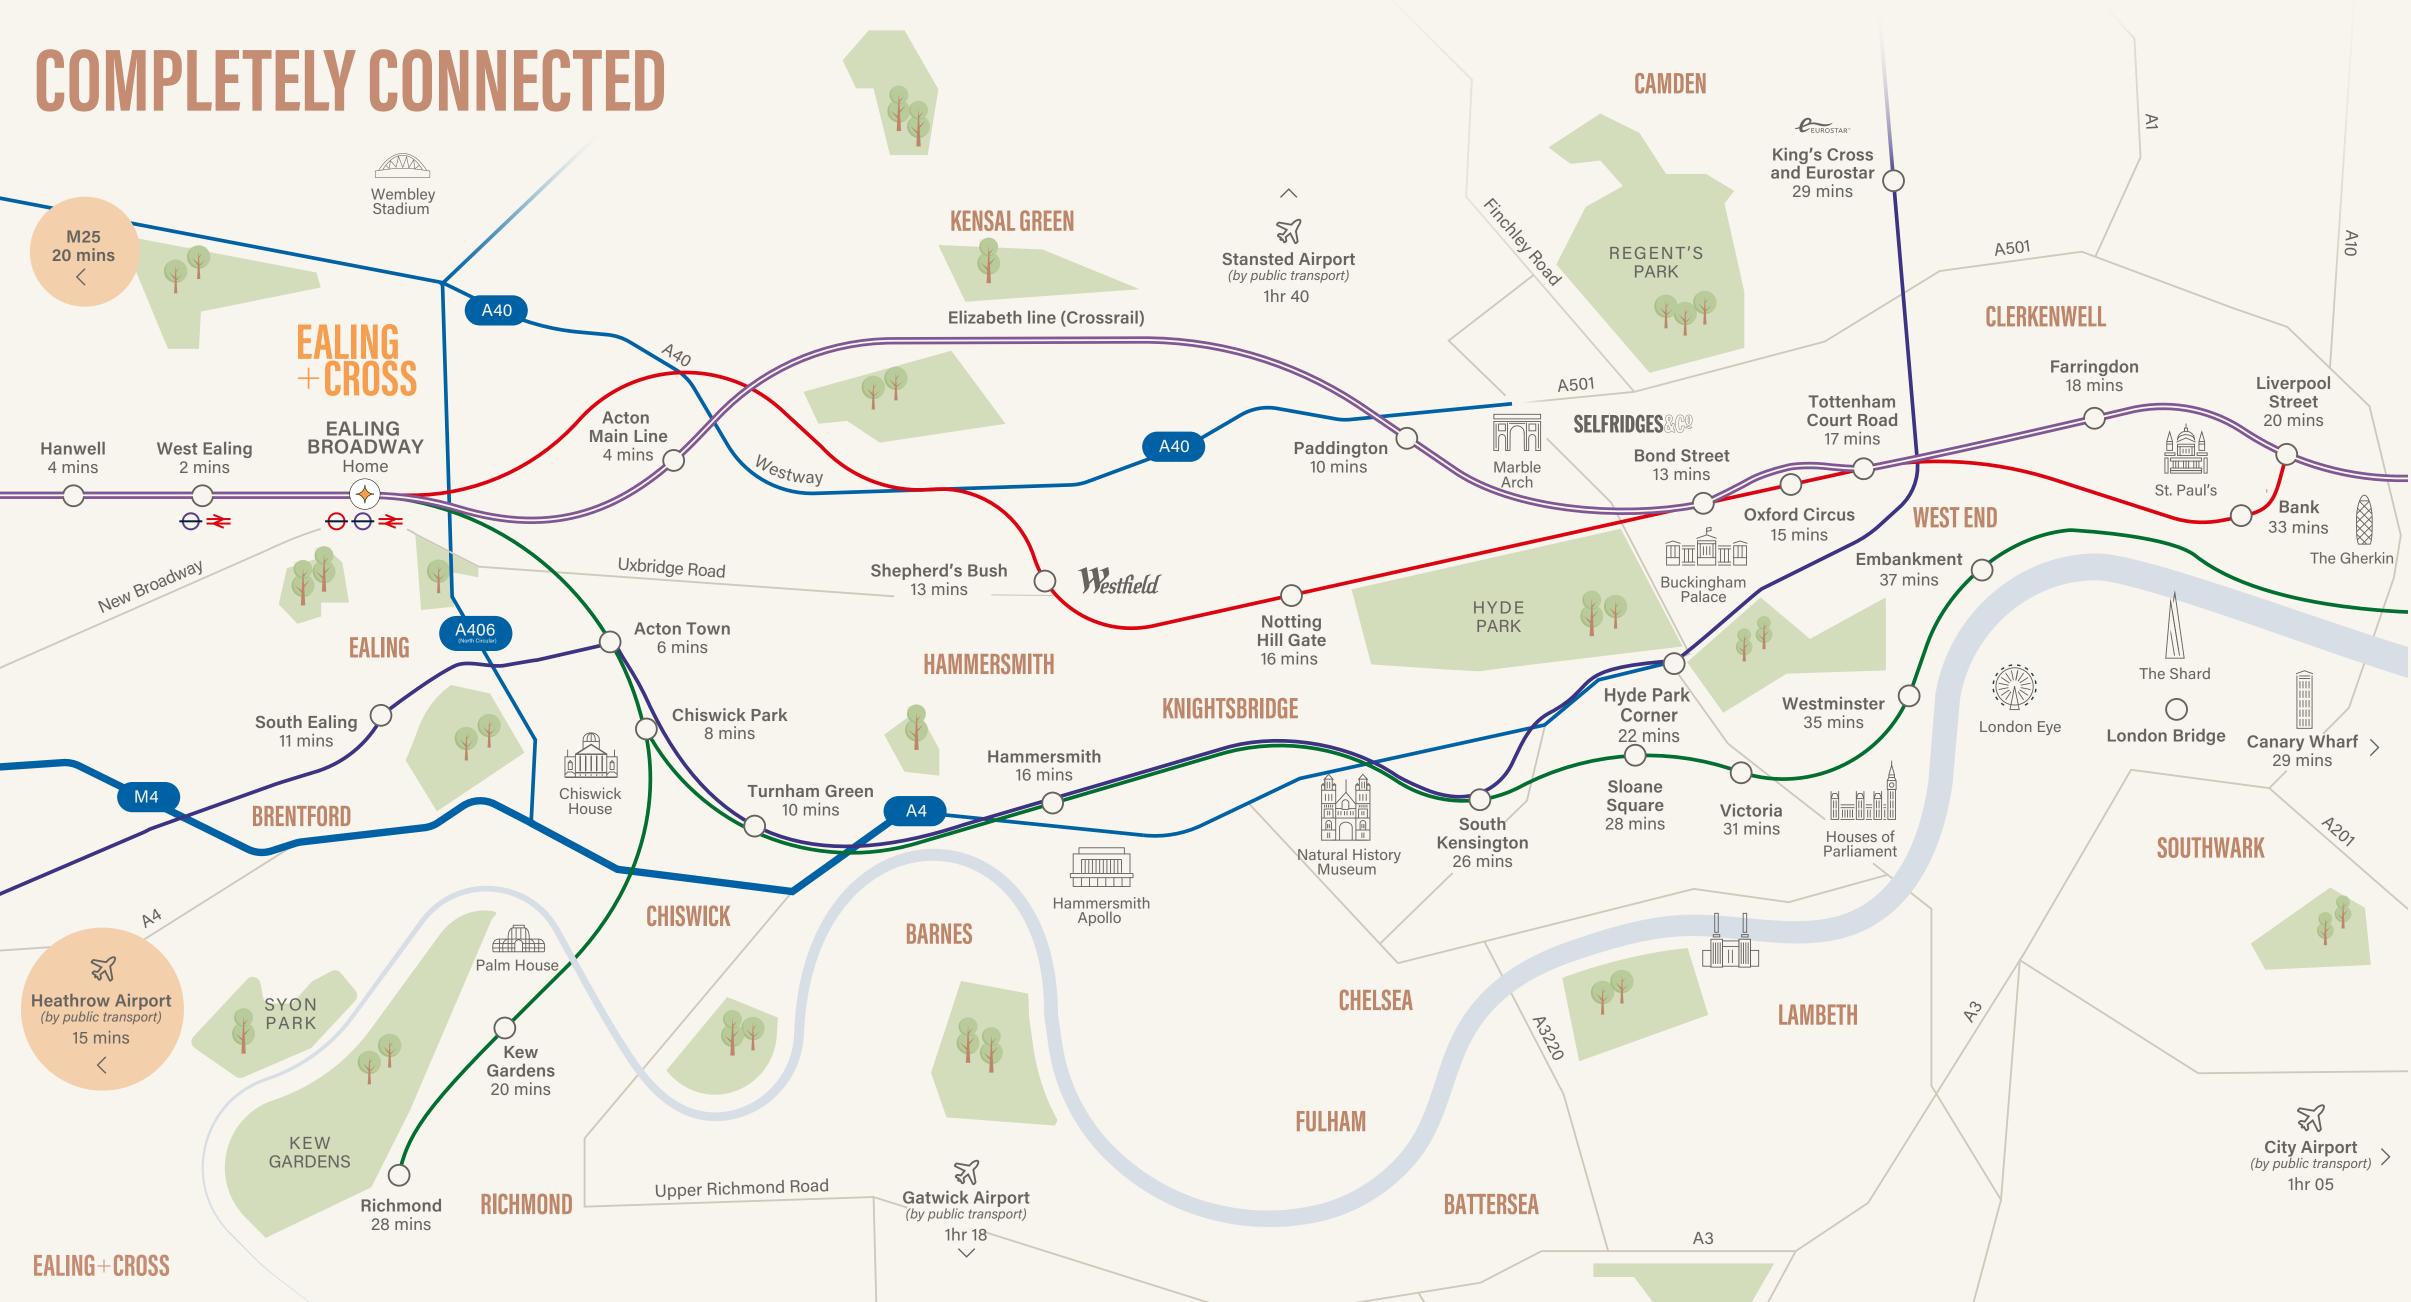

# LOCAL CENTRAL

Welcome to Ealing. Stroll on Ealing Common, jog in Walpole Park, shop on The Broadway and dine at Dickens Yard. And with two Elizabeth Line stations – as well as a multitude of connections via the Central and District lines – central London and the City are now only minutes away.