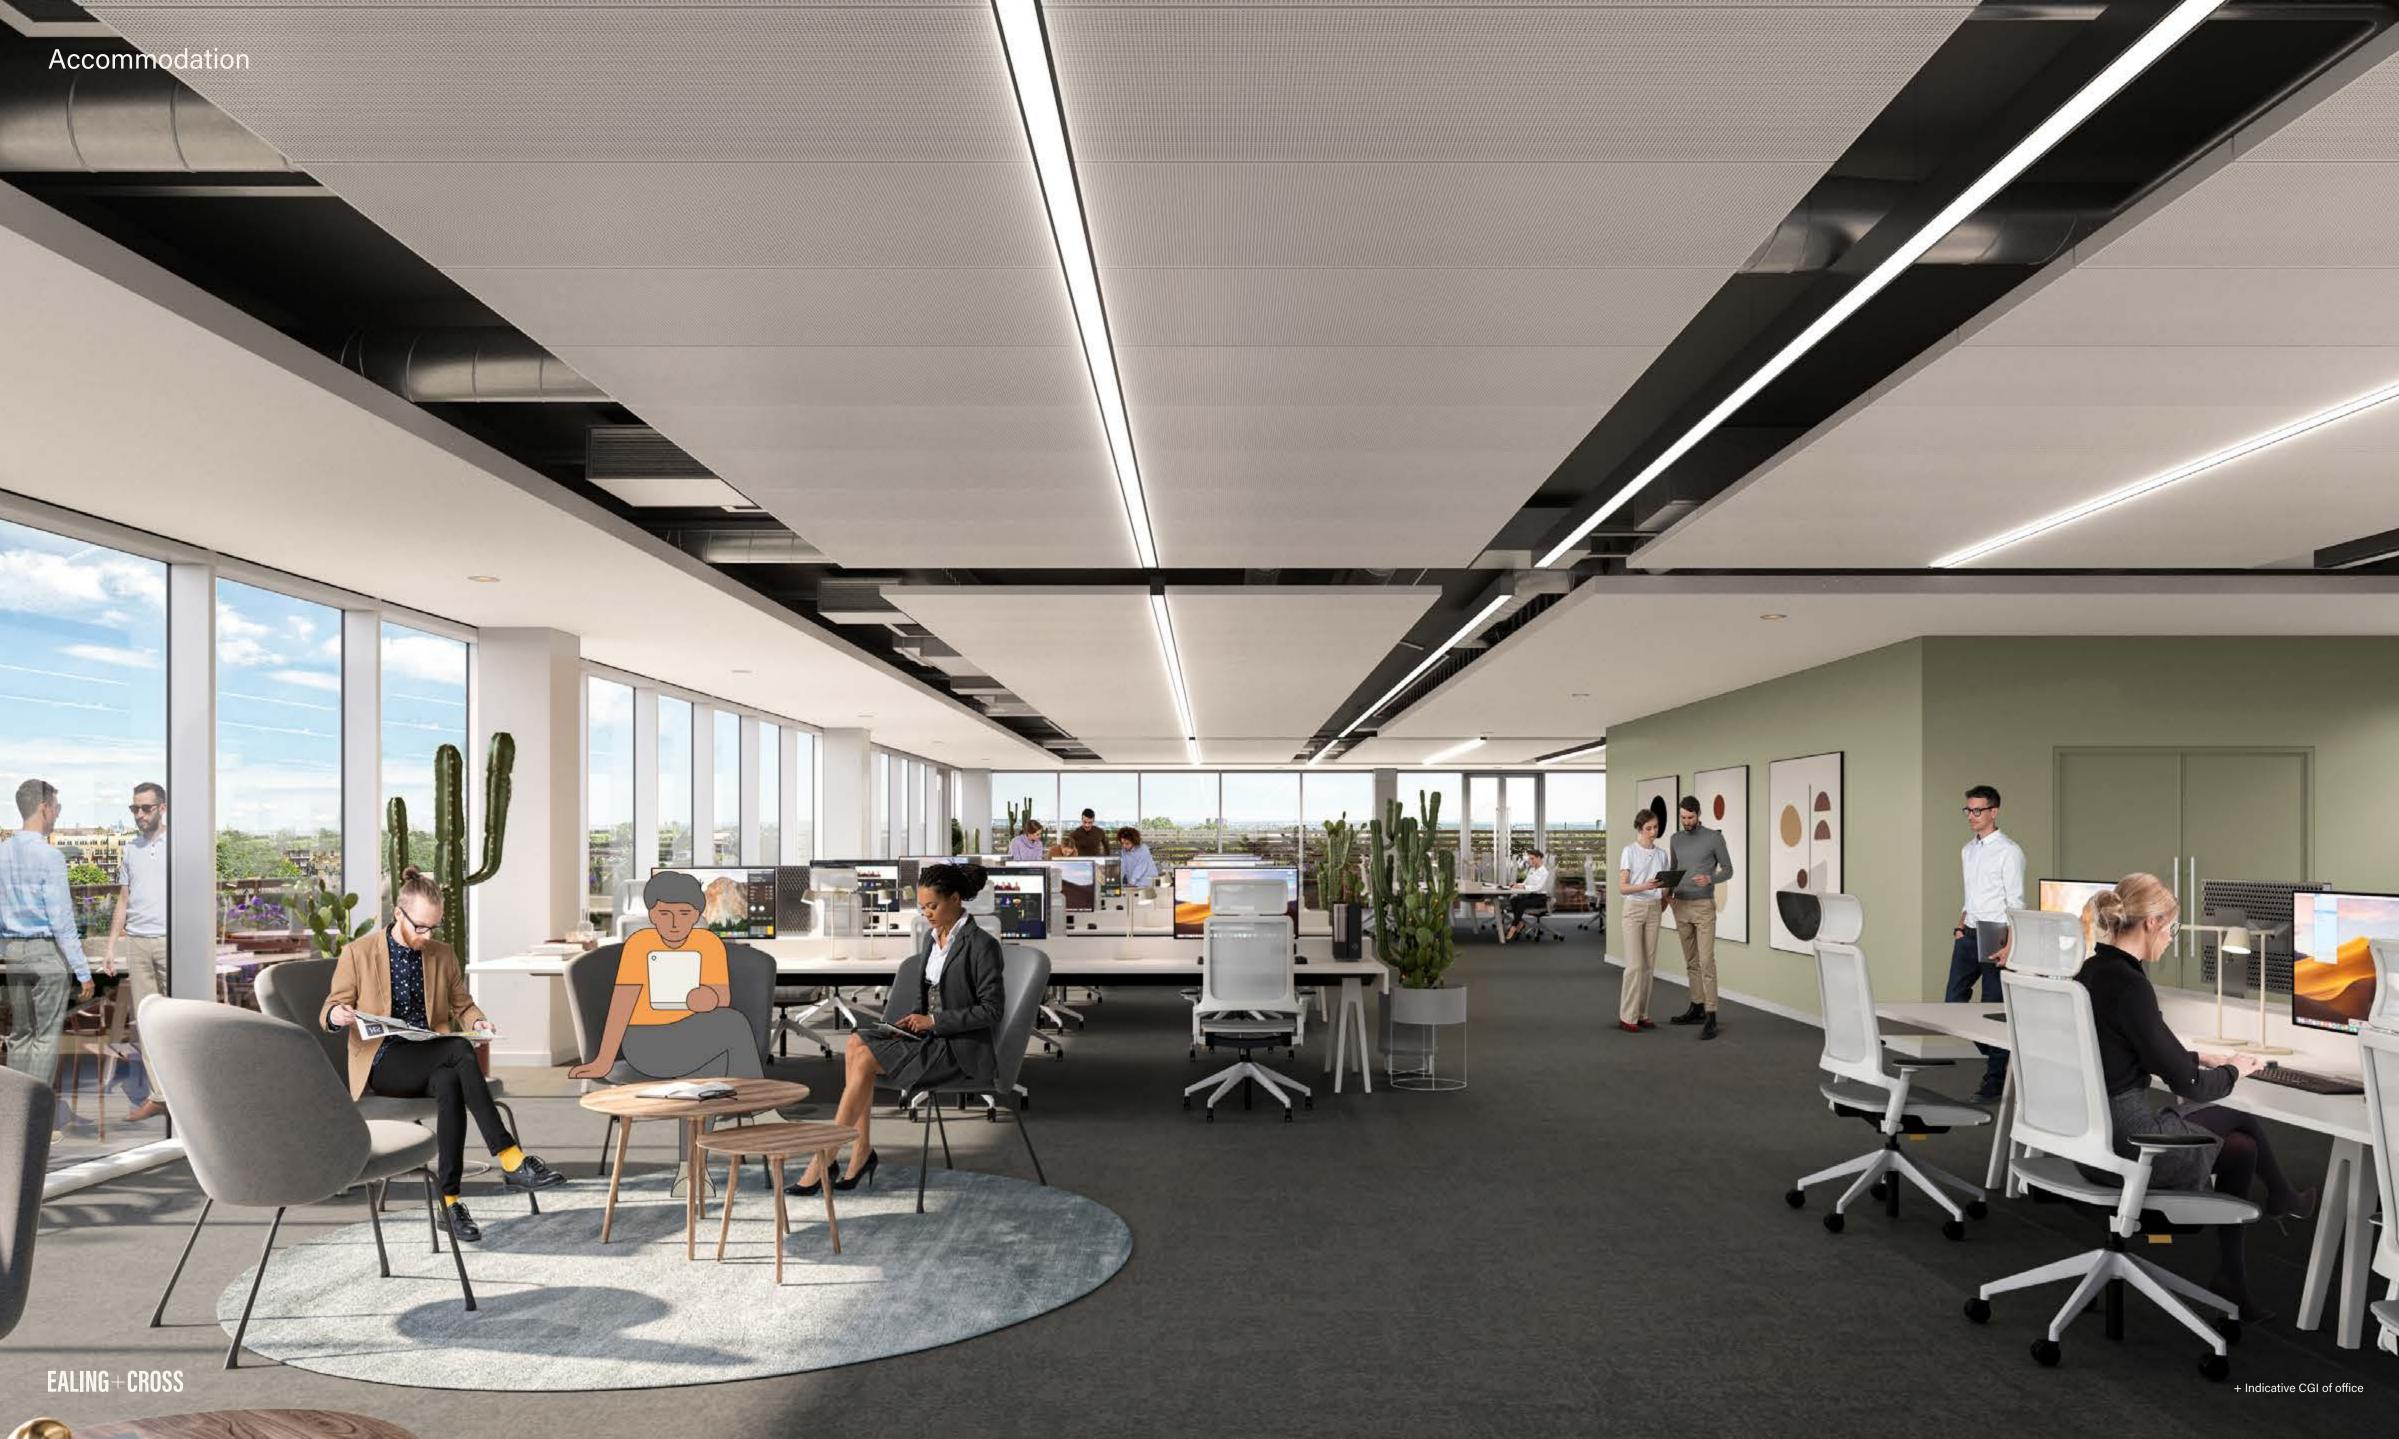

# 

Welcome to Ealing Cross – up to 55,000 sq ft of workspace thoughtfully designed around the needs of today's hybrid workforce. The freshly refurbished, office floors will benefit from raft ceilings and floor to ceiling glazing, creating lightfilled spaces with views across Walpole Park and beyond.

### **DESIGNED FOR PEOPLE**

The refurbished floors have been designed to make time in the office pleasurable and productive. The large, open plan floor plates offer complete flexibility, and the rooftop garden and terrace spaces allow for work to flow from inside to outside seamlessly.