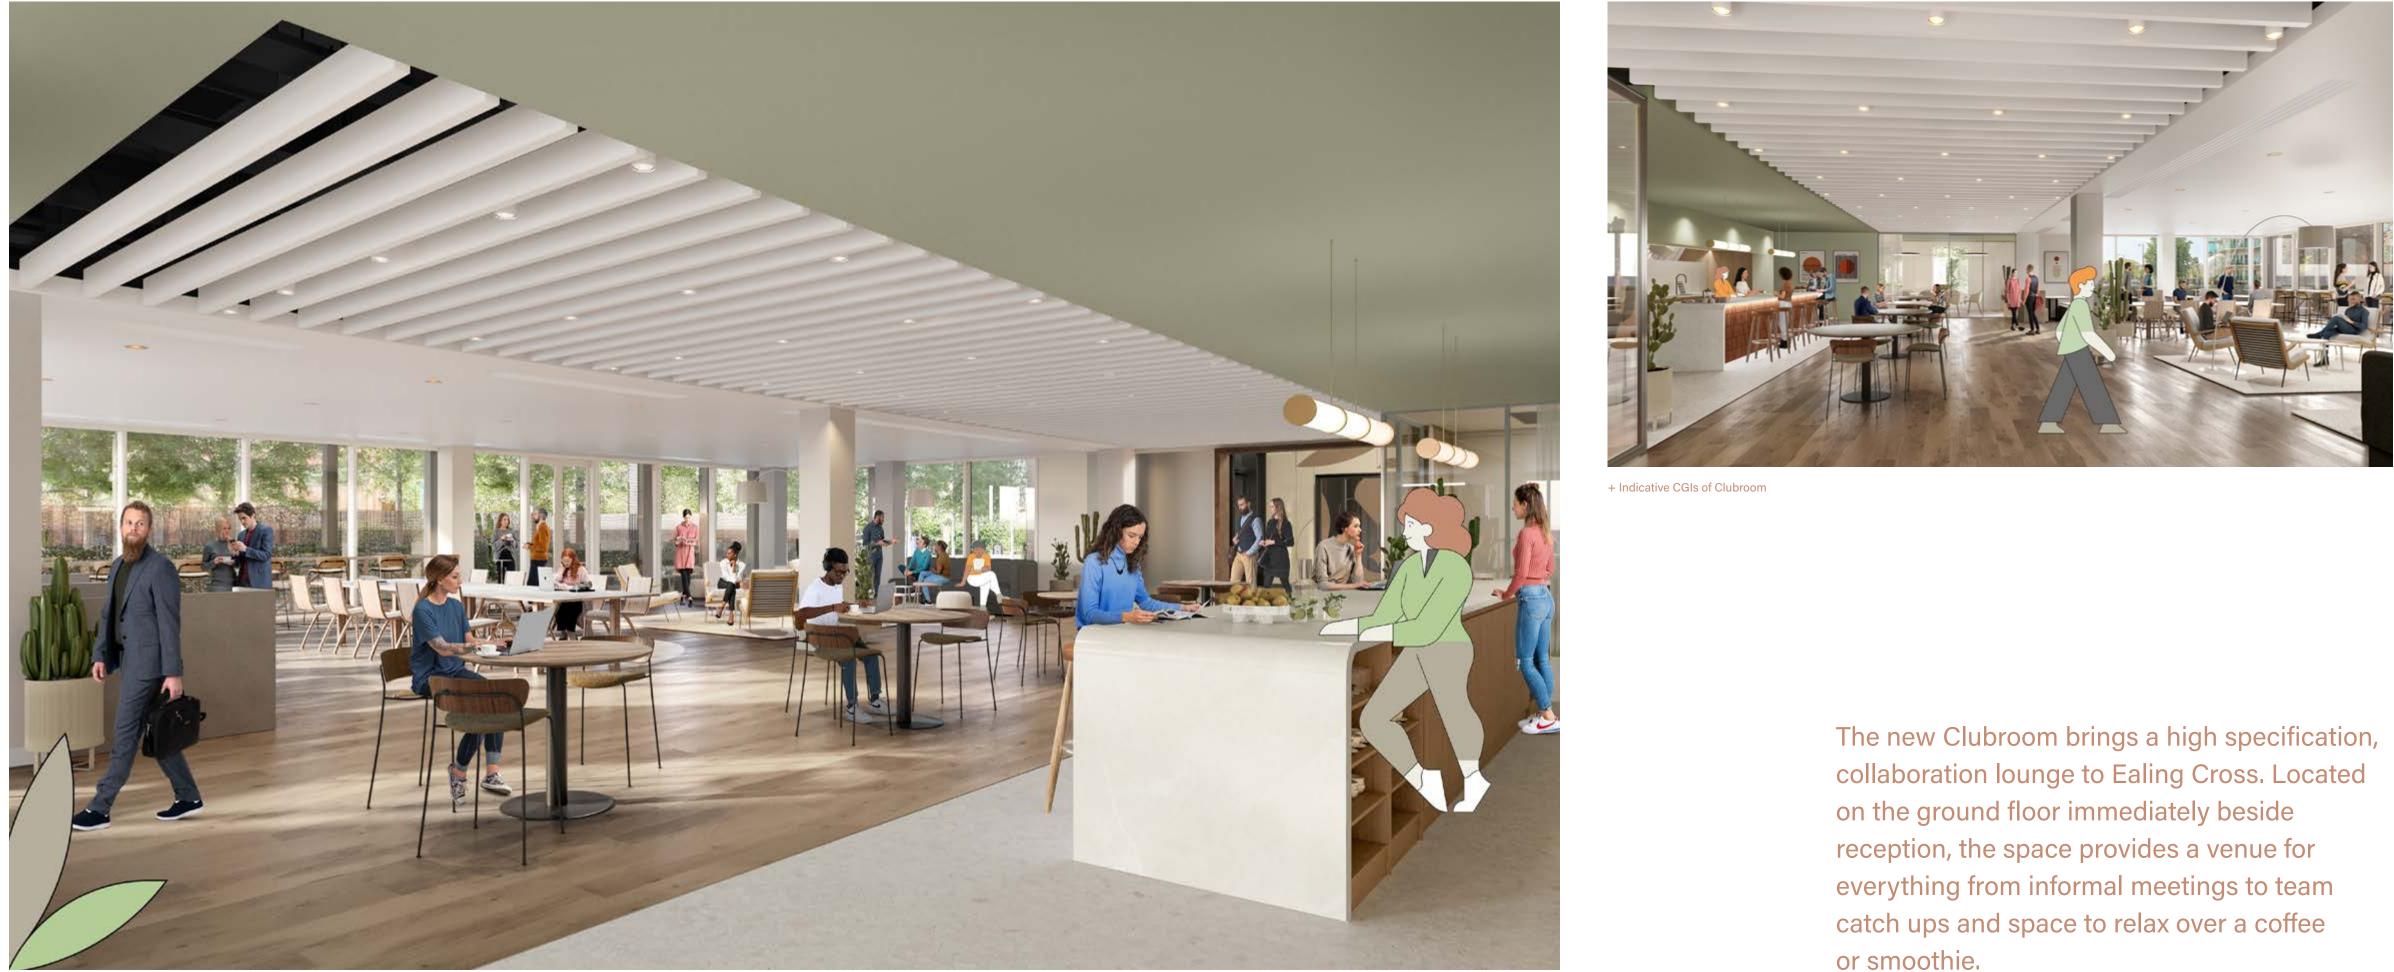

## **NEW CLUBROOM**

EALING+CROSS

or smoothie.

Ο Ο Ο Ο Ο Ο Ο  $\bigcirc$  $\bigcirc$  $\bigcirc$ Ο  $\bigcirc$ Ο Ο Ο Ο Ο Ο Ο Ο Ο Ο Ο Ο

Ο Ο

### WHERE FORM MEETS FUNCTION

Step into the double-height reception at Ealing Cross and appreciate a warm welcome and people-focused approach to workspace. With direct access to the new Clubroom, this bustling space is the vibrant heart of the building for its community of occupiers. Ο Ο Ο Ο  $\bigcirc$  $\bigcirc$ Ο Ο  $\bigcirc$ Ο Ο

### **DESIGNED FOR PEOPLE**

The refurbished floors have been designed to make time in the office pleasurable and productive. The large, open plan floor plates offer complete flexibility, and the rooftop garden and terrace spaces allow for work to flow from inside to outside seamlessly.