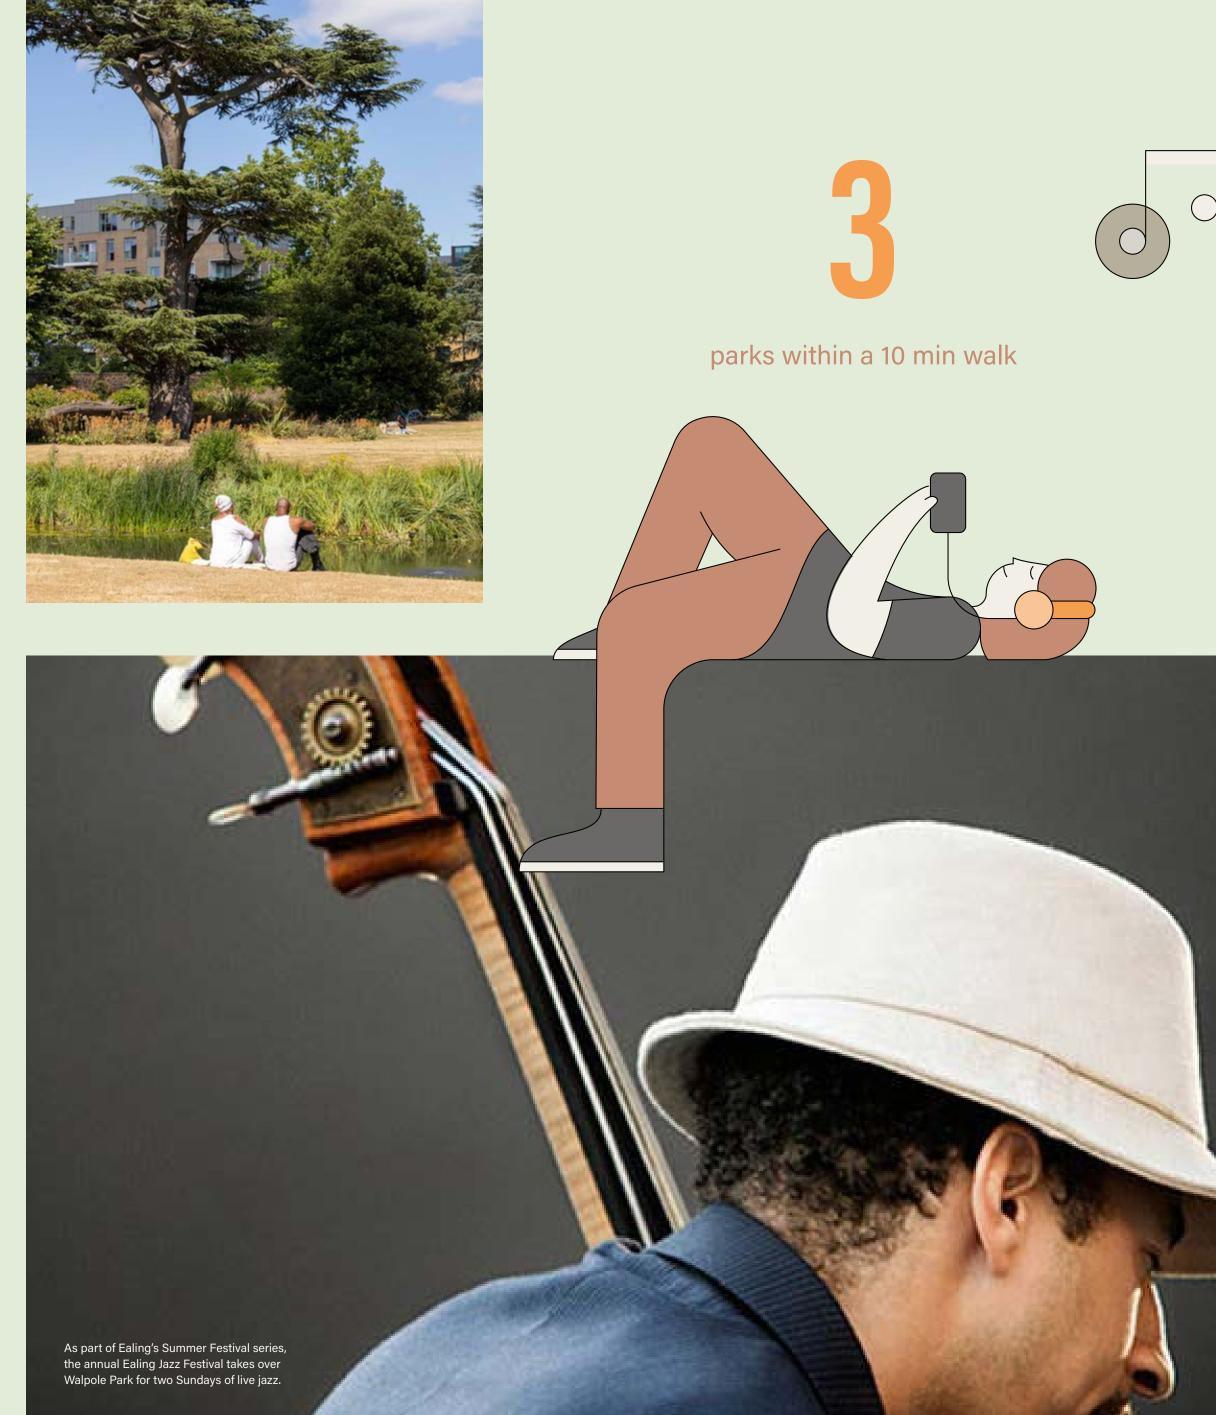

### **GREEN SPACE**

Ealing is one of London's greenest boroughs. Ealing Cross overlooks Walpole Park, a grade II-listed park stretching across 28 acres. Originally the grounds of Pitzhanger Manor, today the park makes a perfect venue for pre-work runs, morning coffee breaks and alfresco lunches. It's also home to the popular Ealing Summer Festivals.