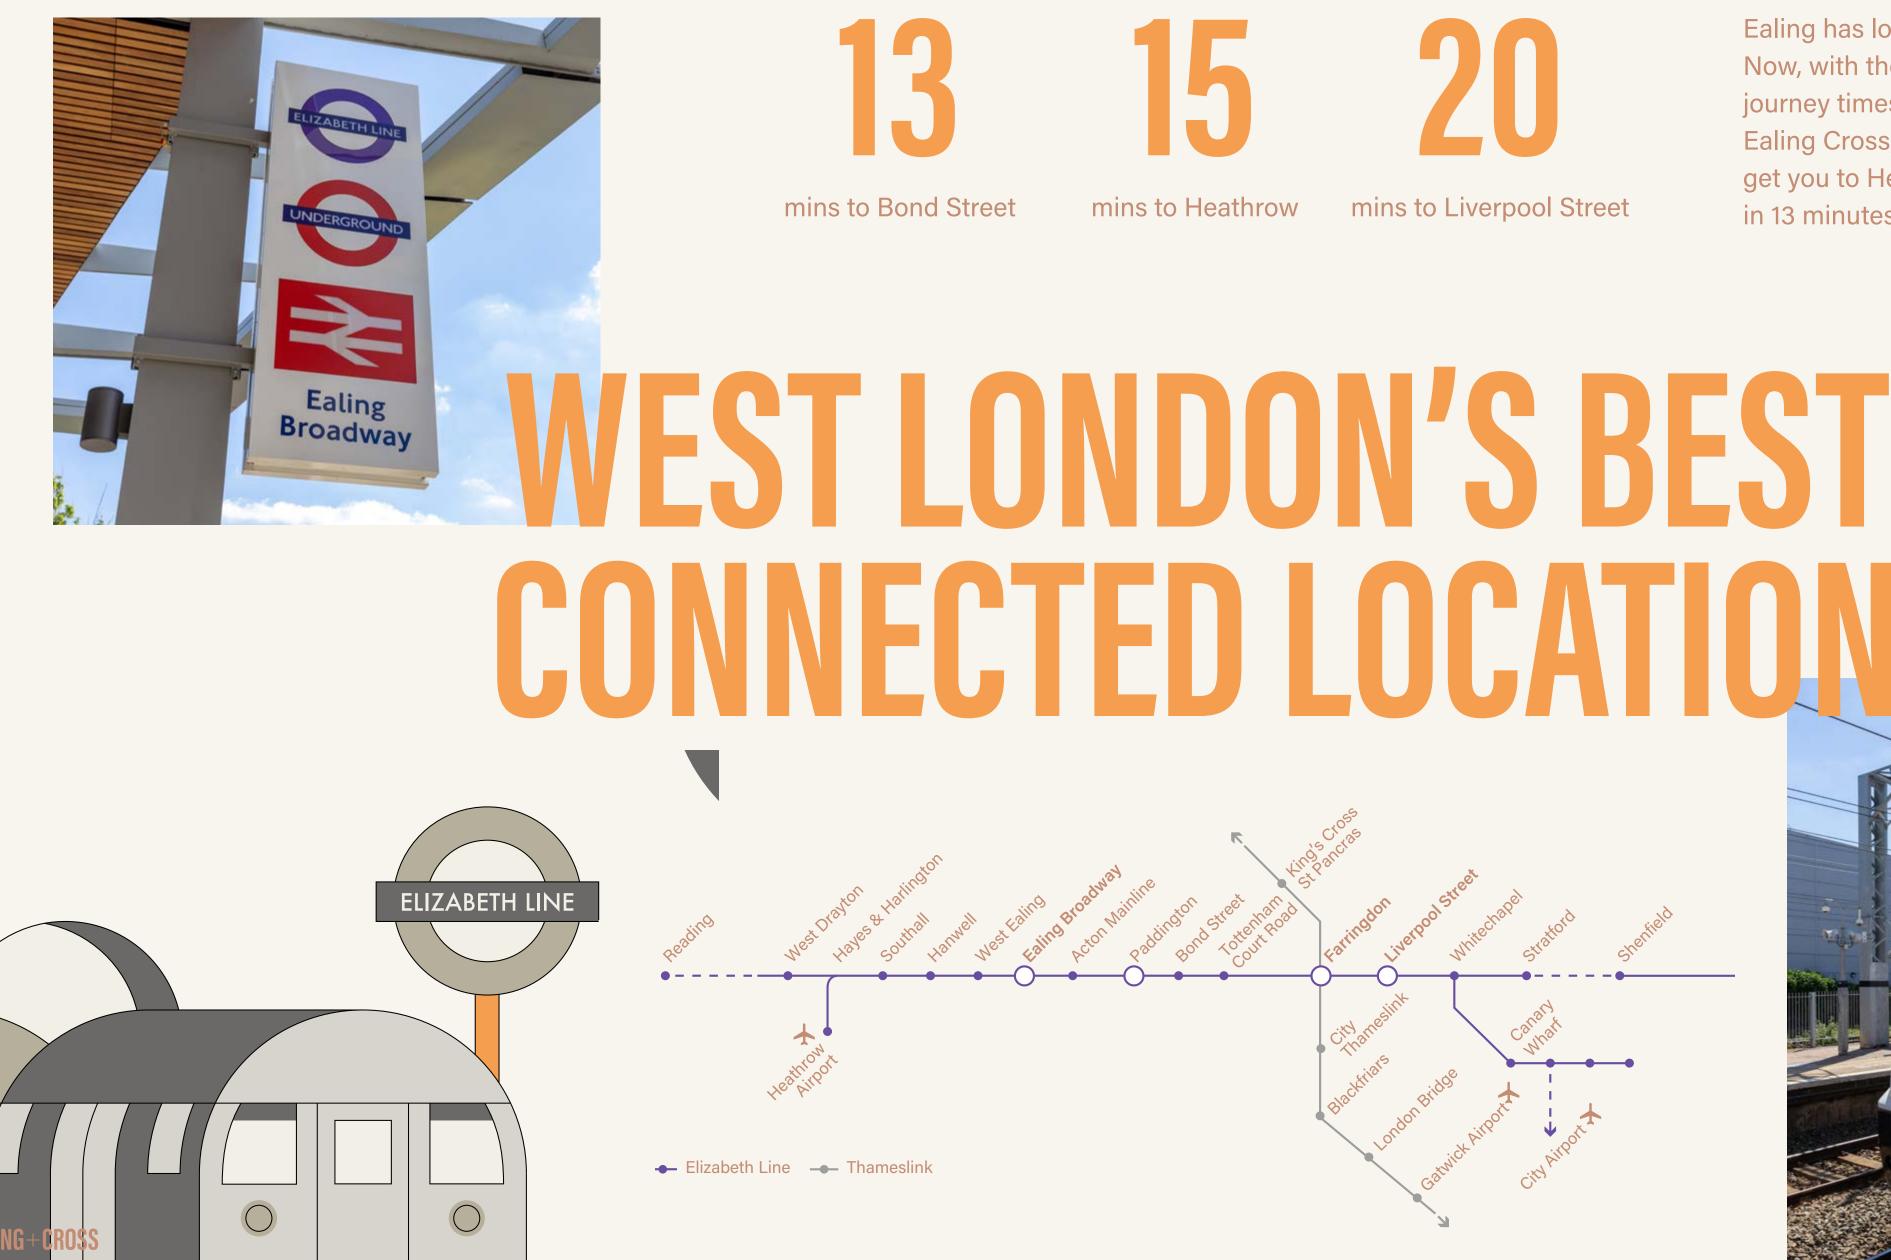

0 Ο  $\bigcirc$ Ο Ο Ο  $\bigcirc$ Ο Ο  $\bigcirc$ Ο Ο  $\bigcirc$ Ο Ο Ο Ο Ο Ο Ο Ο Ο Ο Ο

Ealing has long boasted excellent connectivity. Now, with the opening of the Elizabeth Line, journey times are transformed. A short walk from Ealing Cross, Ealing Broadway station will now get you to Heathrow in 15 minutes, Bond Street in 13 minutes and Liverpool Street in 20 minutes.