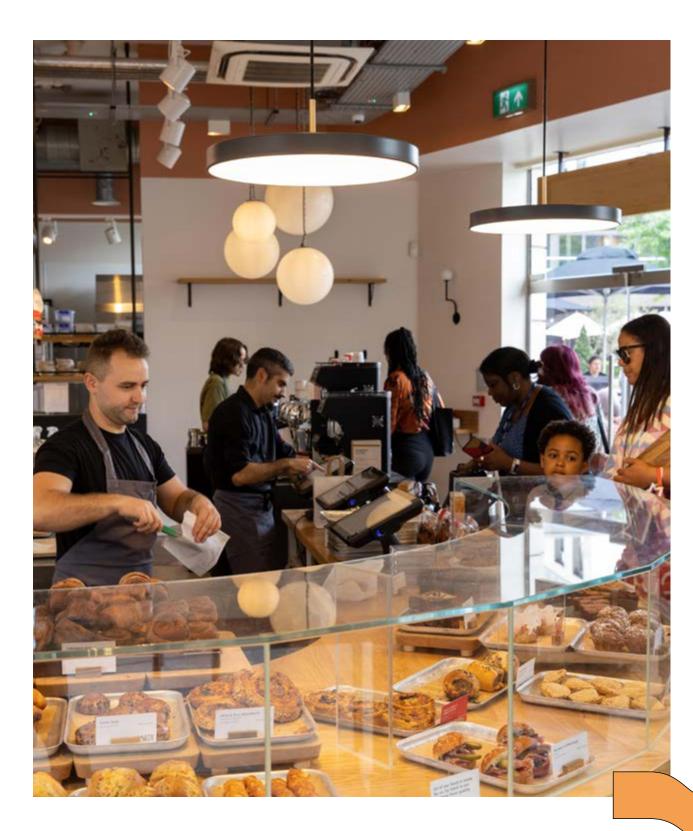

### **FOOD & DRINK**

Ealing's vibrant food and drink scene offers both high street favourites and innovative independents. Welcome a new starter with London's best pizza at Santa Maria, enjoy a leisurely client lunch on the terrace at No. 17 Dickens Yard and treat the team to cocktails at Teatro Hall.

### RESTAURANTS

- 01 Bread Street Cafe
- 02 Côte
- 03 Café Zee
- 04 Gail's Bakery
- 05 No17 Dickens Yard
- 06 Santa Maria Pizzeria
- 07 Soane's Kitchen
- 08 Teatro Hall
- 09 The Drayton Court Hotel
- 10 The Grove
- 11 Turtle Bay
- 12 Wagamama