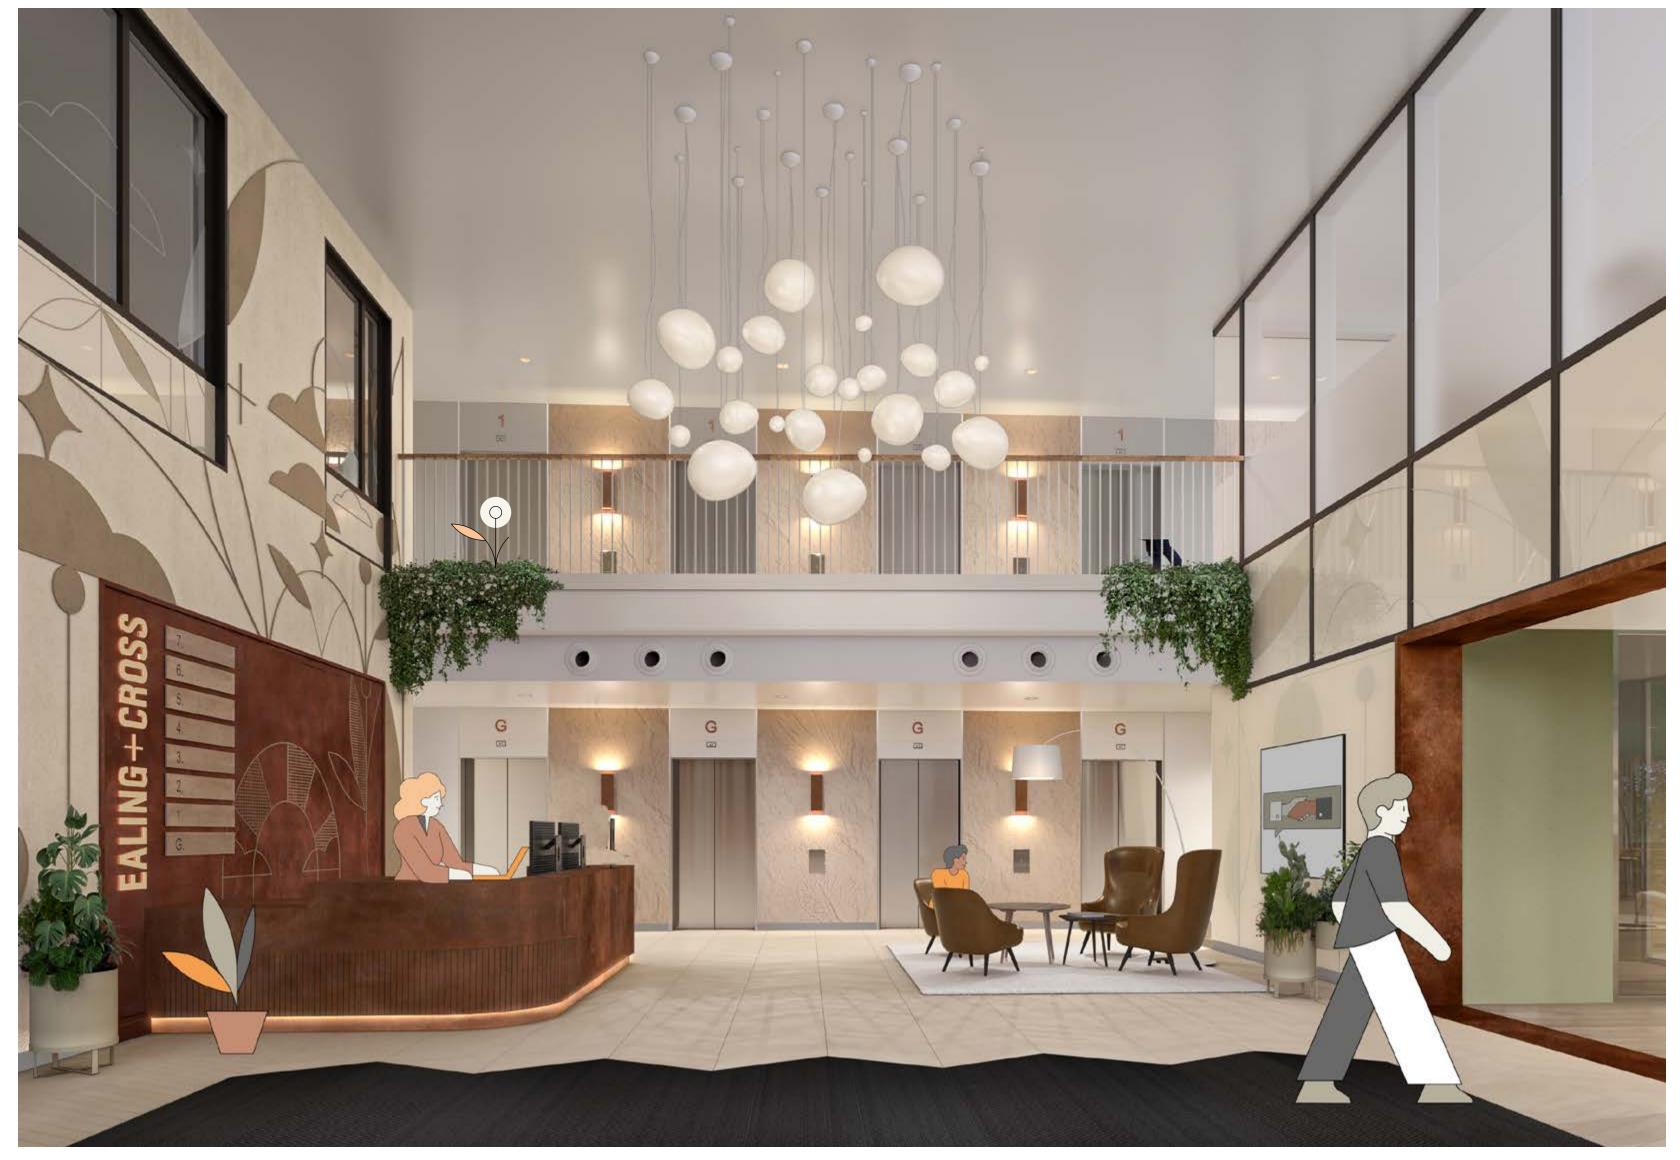

### Accommodation

EALING+CROSS

+ Indicative CGI of Reception

### WHERE FORM MEETS FUNCTION

Step into the double-height reception at Ealing Cross and appreciate a warm welcome and people-focused approach to workspace. With direct access to the new Clubroom, this bustling space is the vibrant heart of the building for its community of occupiers. Ο Ο Ο Ο  $\bigcirc$  $\bigcirc$ Ο Ο  $\bigcirc$ Ο Ο