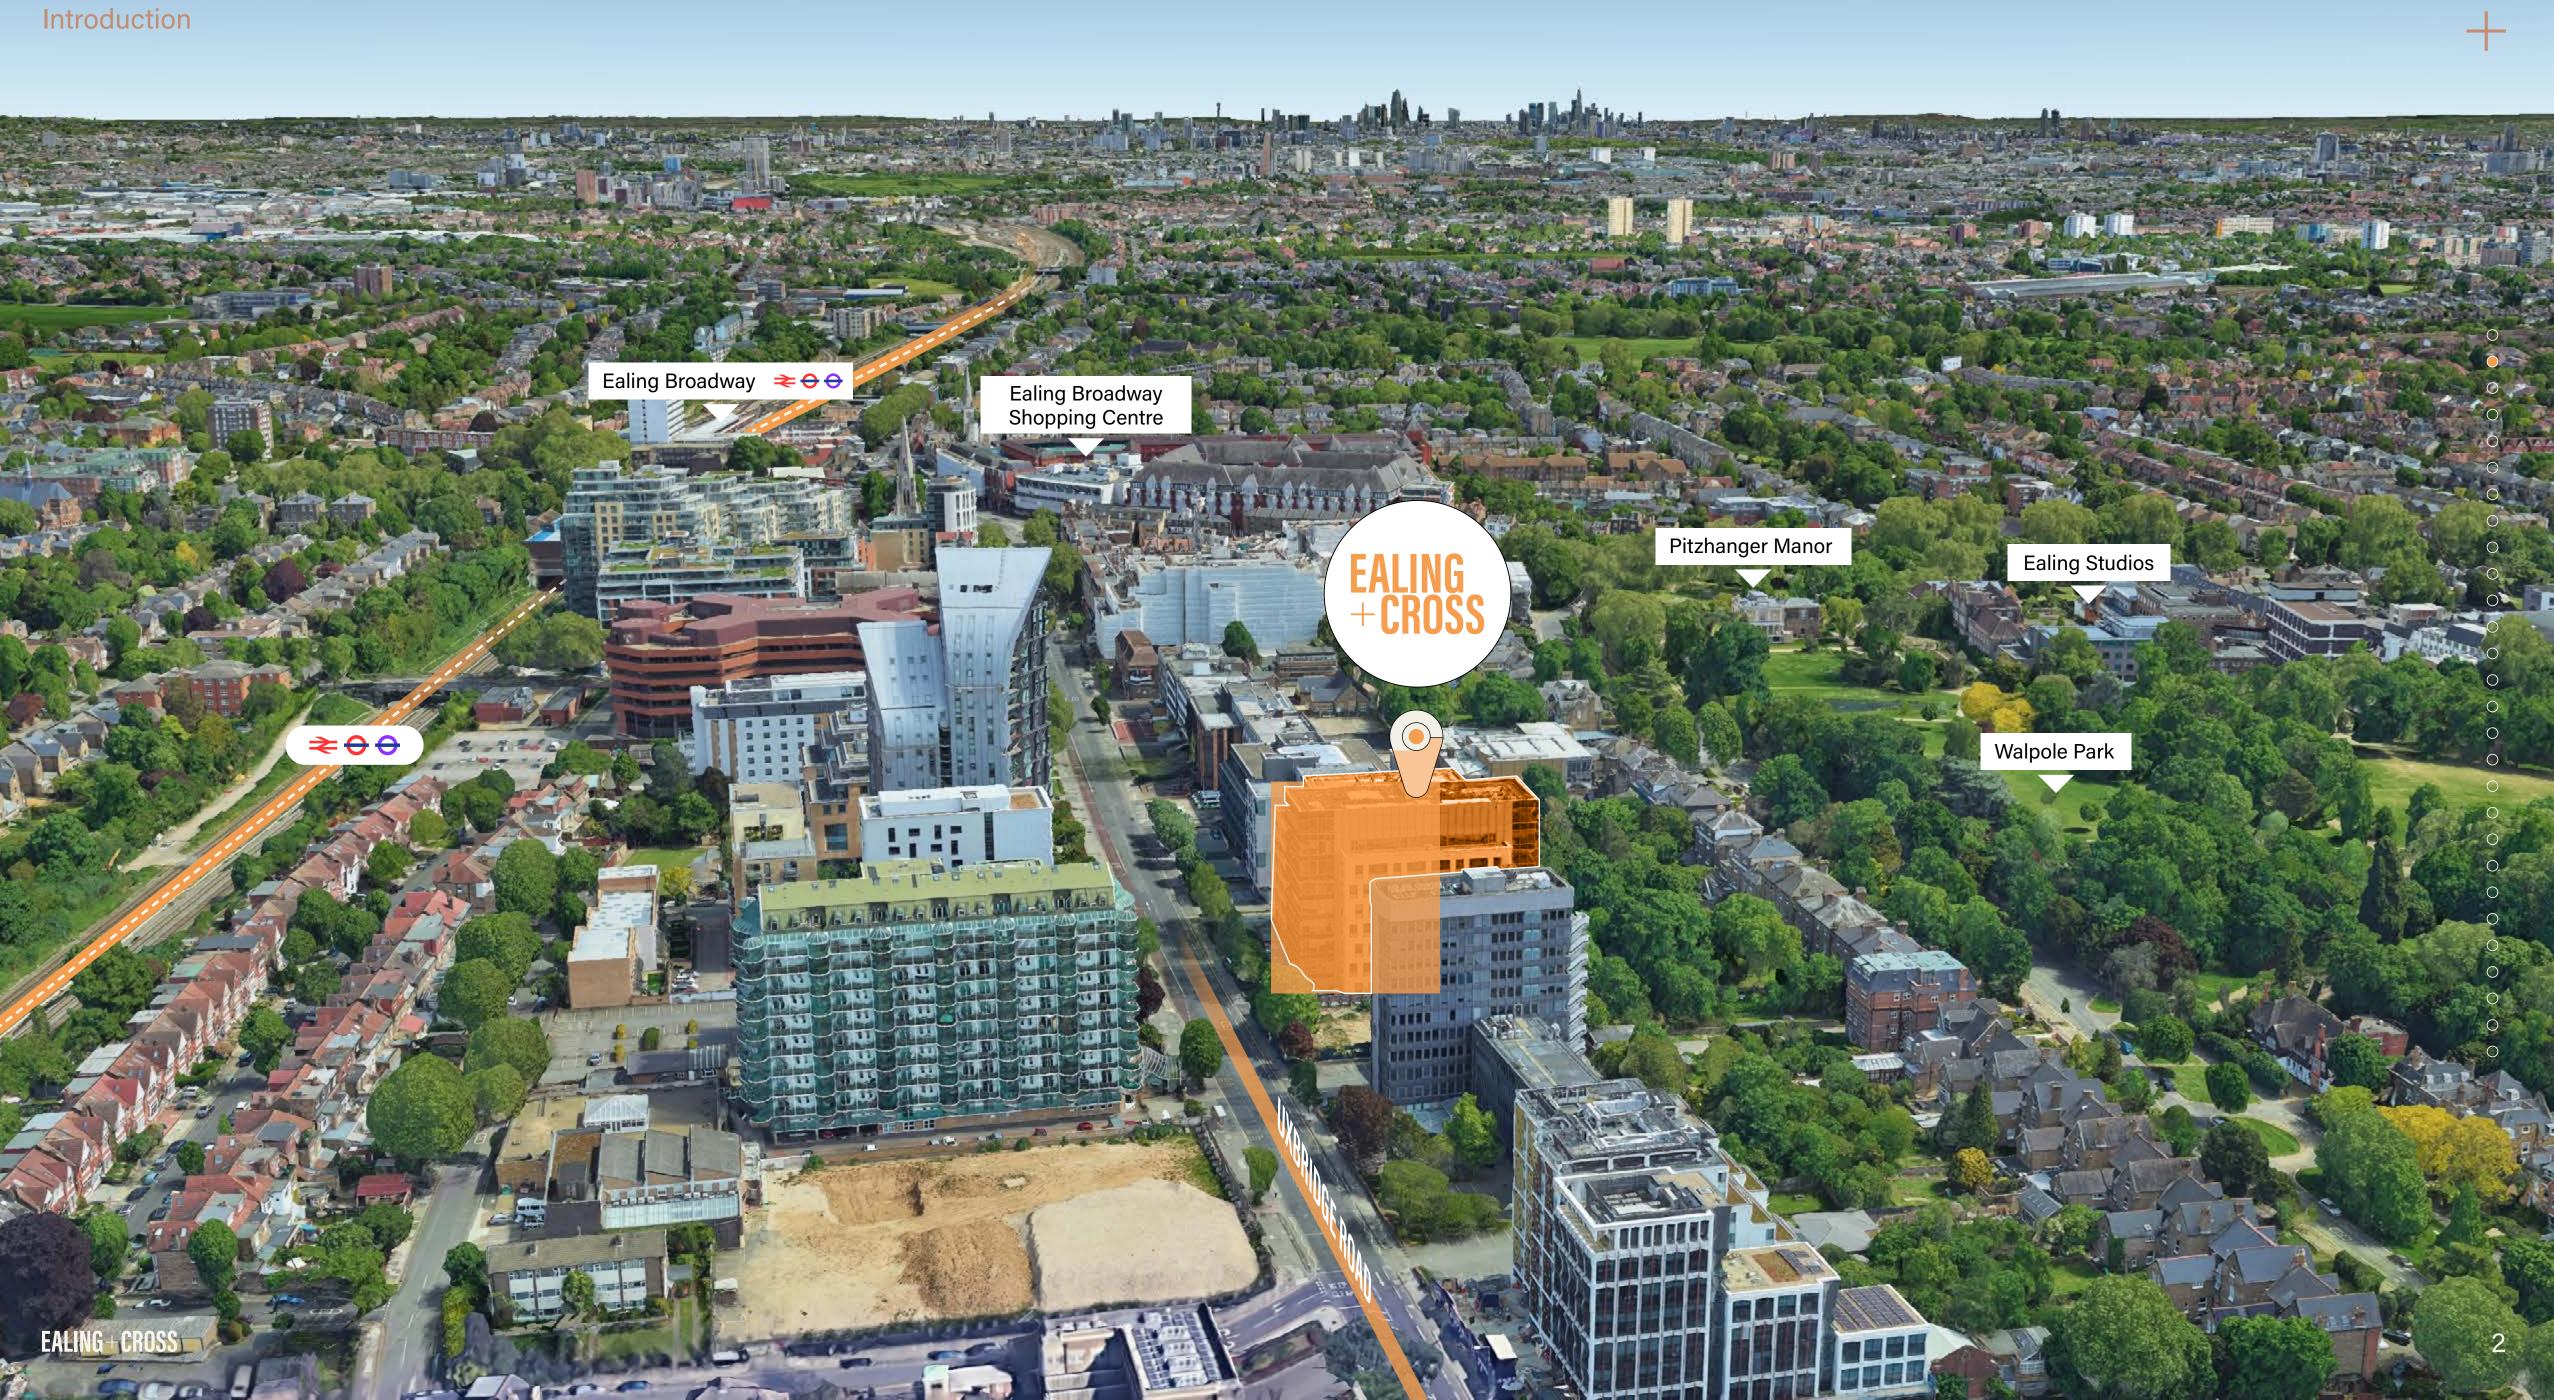

# LOCAL CENTRAL

Welcome to Ealing. Stroll on Ealing Common, jog in Walpole Park, shop on The Broadway and dine at Dickens Yard. And with two Elizabeth Line stations – as well as a multitude of connections via the Central and District lines – central London and the City are now only minutes away.

## A NEIGHBOURHOOD THAT BUSTLES EVERY DAY OF THE WEEK