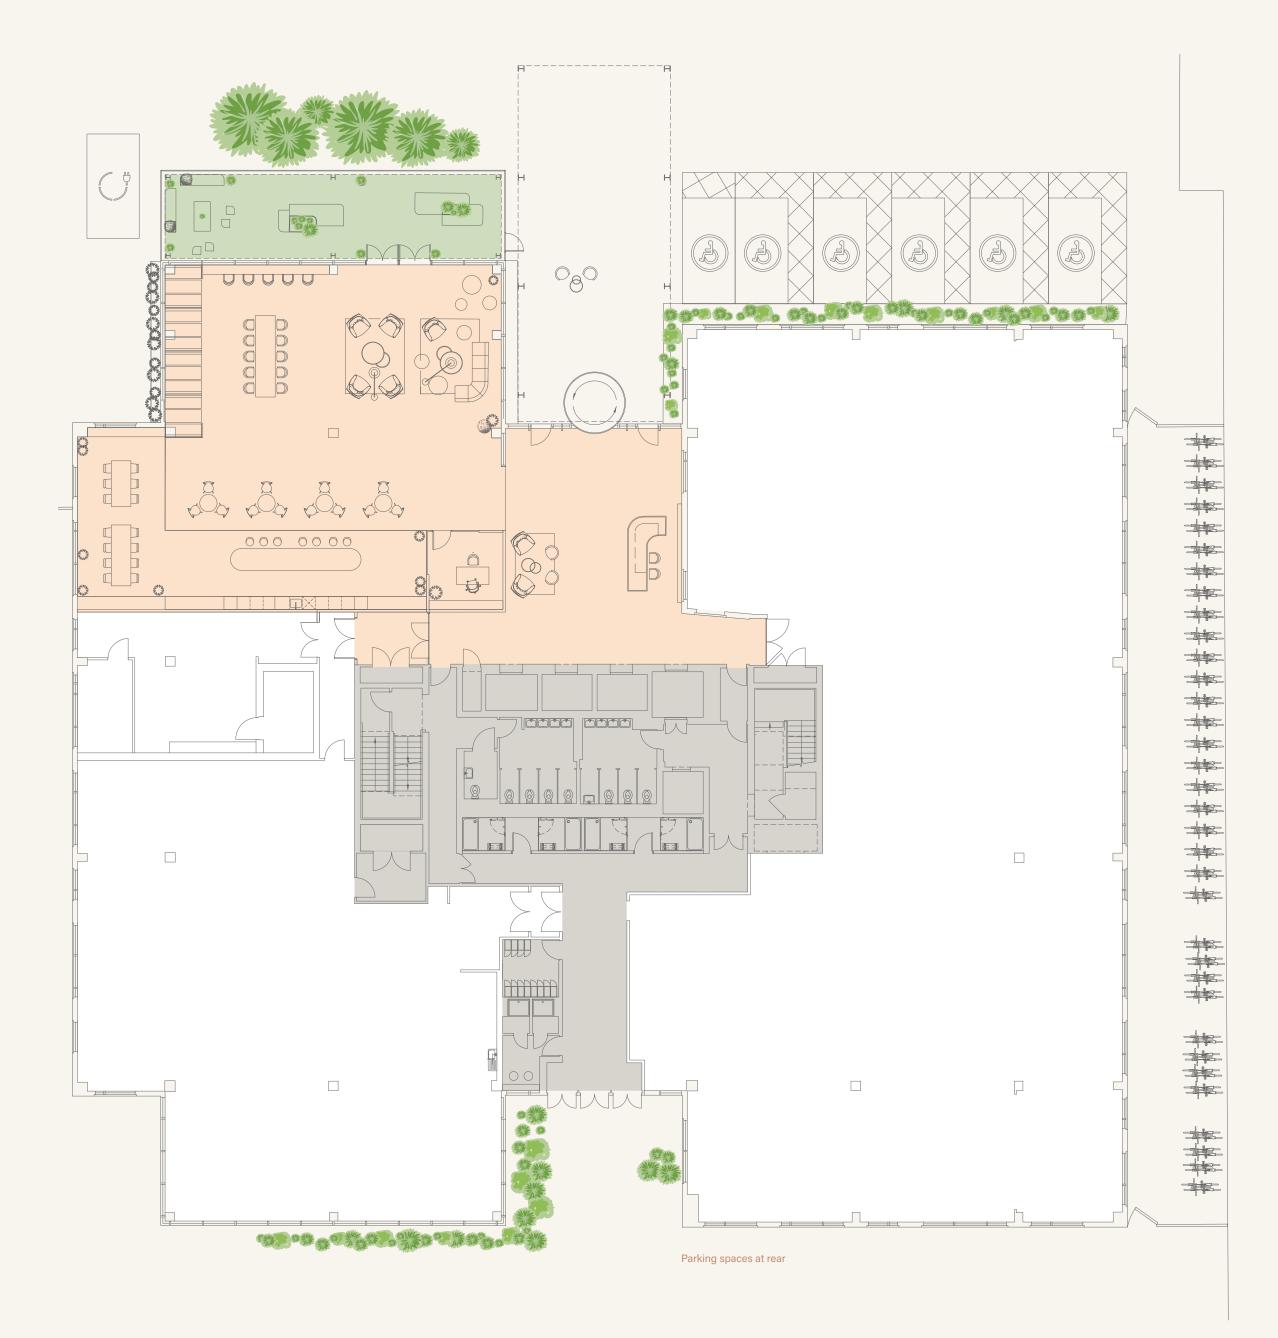

## **GROUND FLOOR**

Reception and Clubroom

### KEY

| Office (LET)  |  |
|---------------|--|
| Clubroom      |  |
| Core          |  |
| Terrace       |  |
| Cycle storage |  |
|               |  |

Floor plans not to scale, for identification purposes only