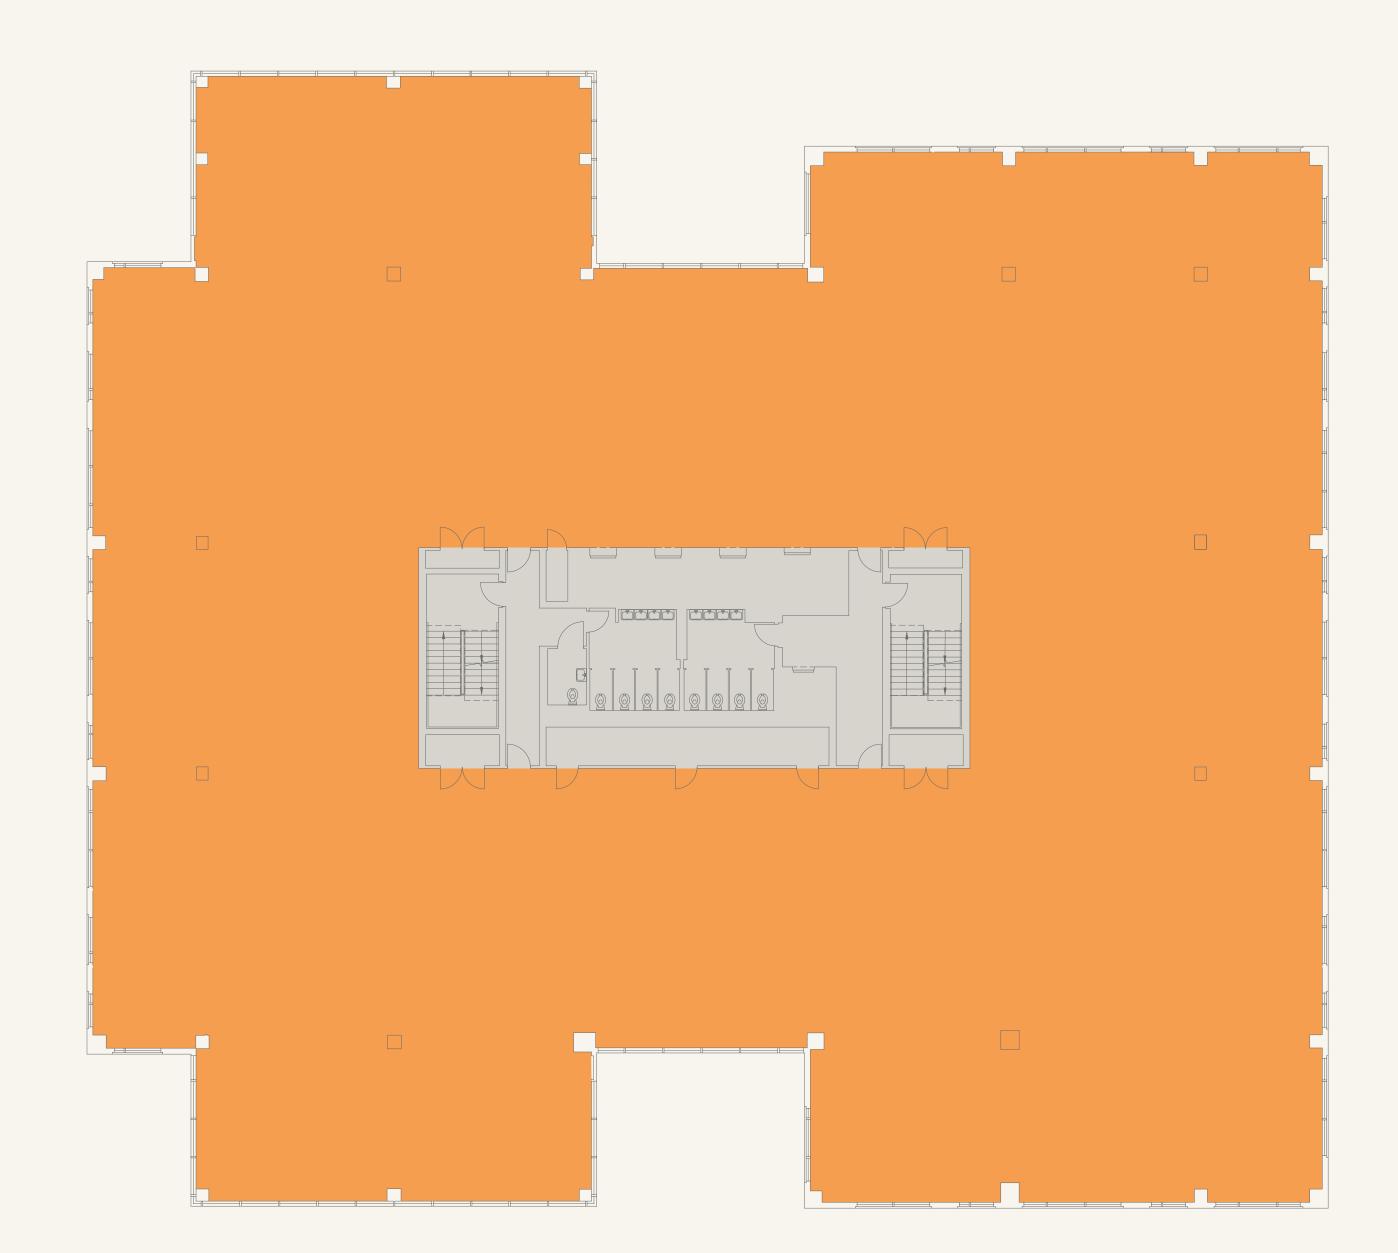

## **3RD FLOOR 18,443 SQ FT**

Floor plans not to scale, for identification purposes only

0 Ο 0 Ο 0 Ο 0 Ο Ο 0 0 0 0 Ο Ο 0 0 Ο Ο Ο Ο Ο  $\bigcirc$ 0 0 0 0

### KEY

| Office (LET)  |  |
|---------------|--|
| Clubroom      |  |
| Core          |  |
| Terrace       |  |
| Cycle storage |  |
|               |  |

Floor plans not to scale, for identification purposes only