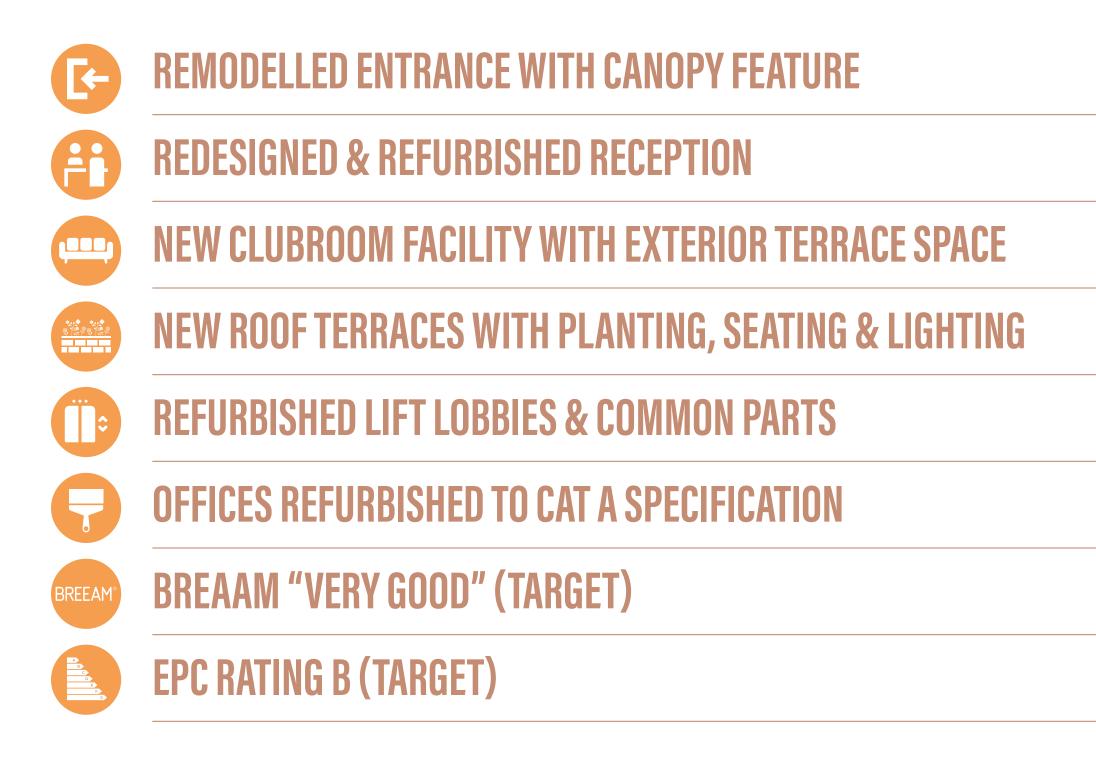

## THE DIFFERENCE IS IN THE DETAIL

×

₩

4

**1:10 OCCUPANCY DENSITY** 

NEW SUSPENDED RAFT CEILINGS WITH EXPOSED SERVICES

- NEW FAN COIL UNITS AIR CONDITIONING
- **NEW LED LIGHTING**
- **EV CHARGING POINTS**
- **74 SECURE CYCLE SPACES** 
  - **CAR PARKING SPACES**
  - **MOTORCYCLE BAYS**