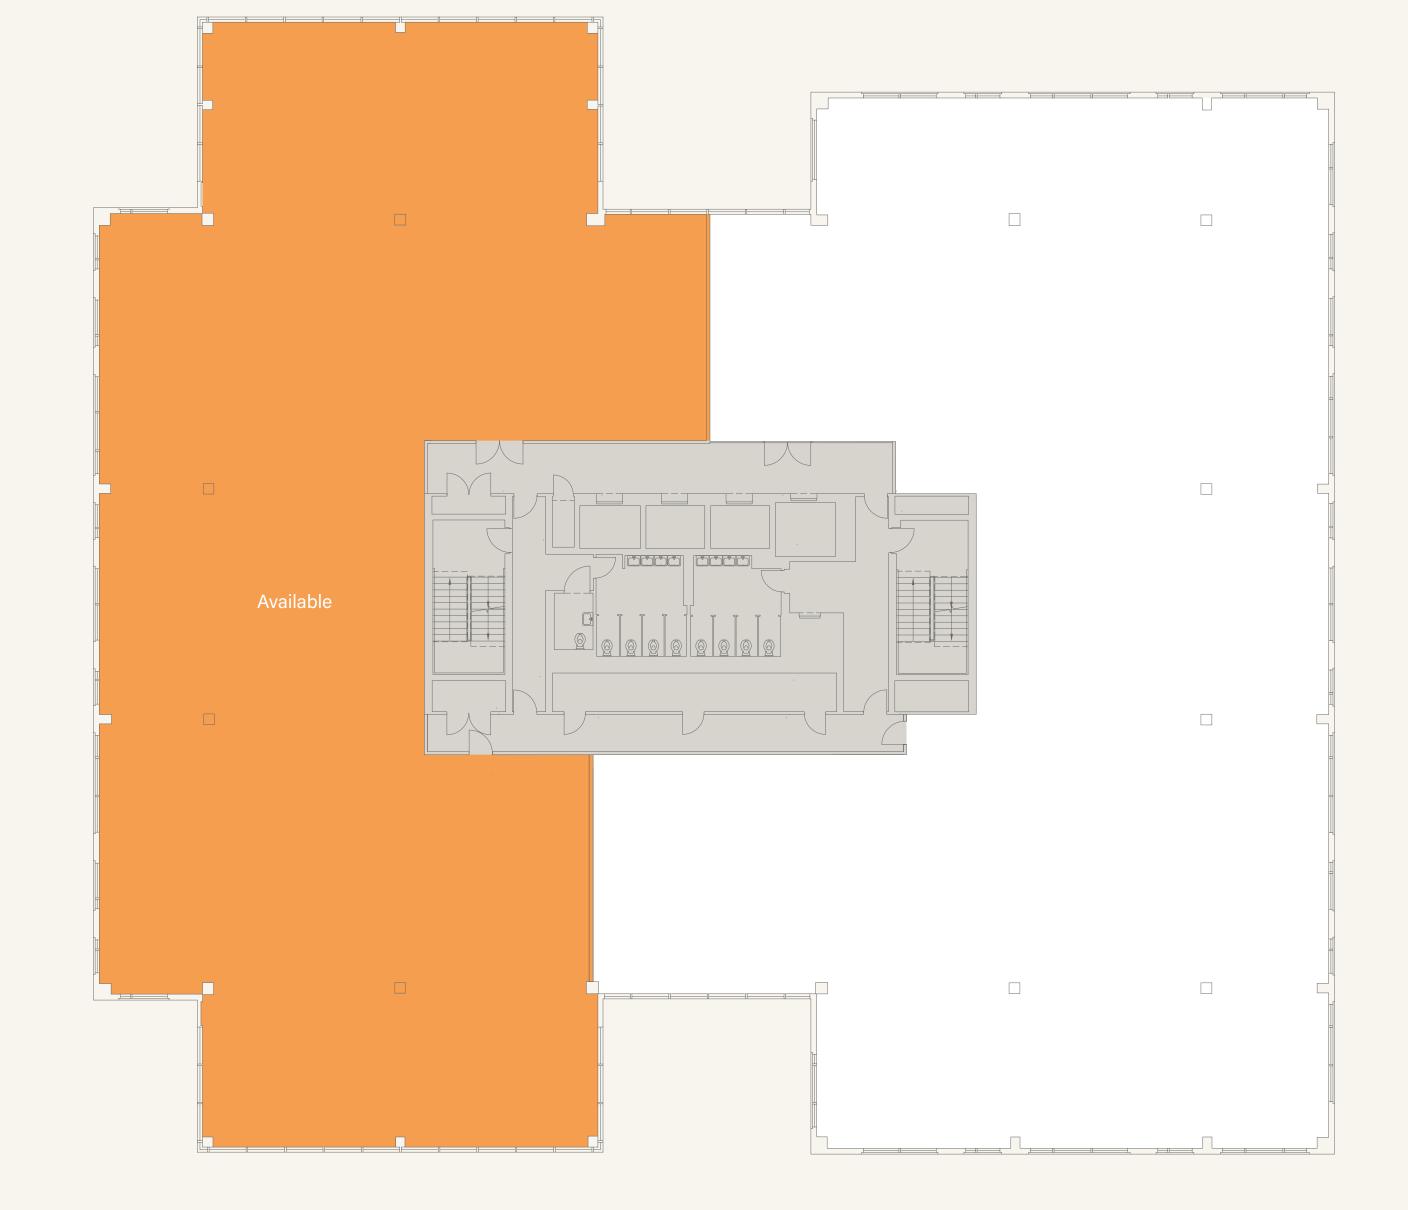

## **SCHEDULE OF AVAILABILITY**

| Floor*                                     | Sq ft (IMPS3) | Terrace Sq ft |  |
|--------------------------------------------|---------------|---------------|--|
| 7th                                        | 13,400        | 1,088         |  |
| 6th                                        | 14,710        | 3,233         |  |
| Part 5th                                   | 8,225         |               |  |
| 4th                                        | LET           |               |  |
| 3rd                                        | 18,443        |               |  |
| 2nd                                        | LET           |               |  |
| 1st                                        | LET           |               |  |
| Ground                                     | Clubroom      |               |  |
| TOTAL AVAILABLE OFFICE SPACE: 54,778 SQ FT |               |               |  |

## **3RD FLOOR 18,443 SQ FT**

Floor plans not to scale, for identification purposes only

0 Ο 0 Ο 0 Ο 0 Ο Ο 0 0 0 0 Ο Ο 0 0 Ο Ο Ο Ο Ο  $\bigcirc$ 0 0 0 0