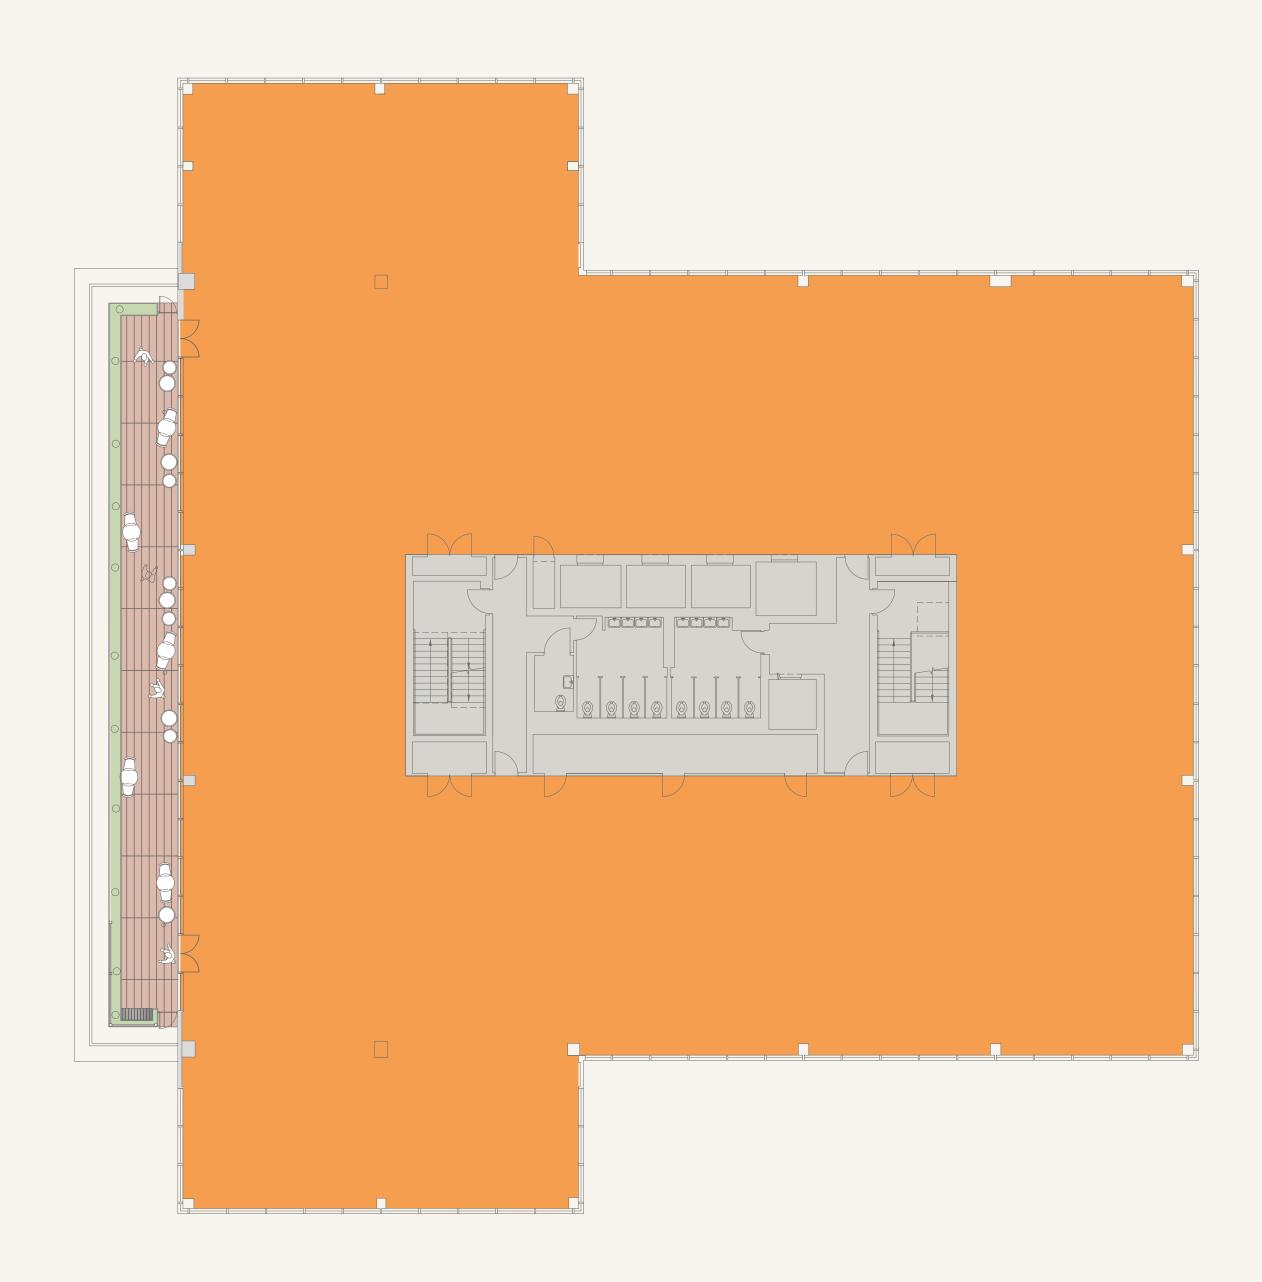

## **6TH FLOOR** 14,710 SQ FT

Terrace: 3,233 Sq ft

0 Ο Ο Ο 0 Ο 0 0 Ο 0 Ο 0 0 Ο Ο 0 0 Ο Ο Ο  $\bigcirc$ Ο 0 Ο 0 0 Ο