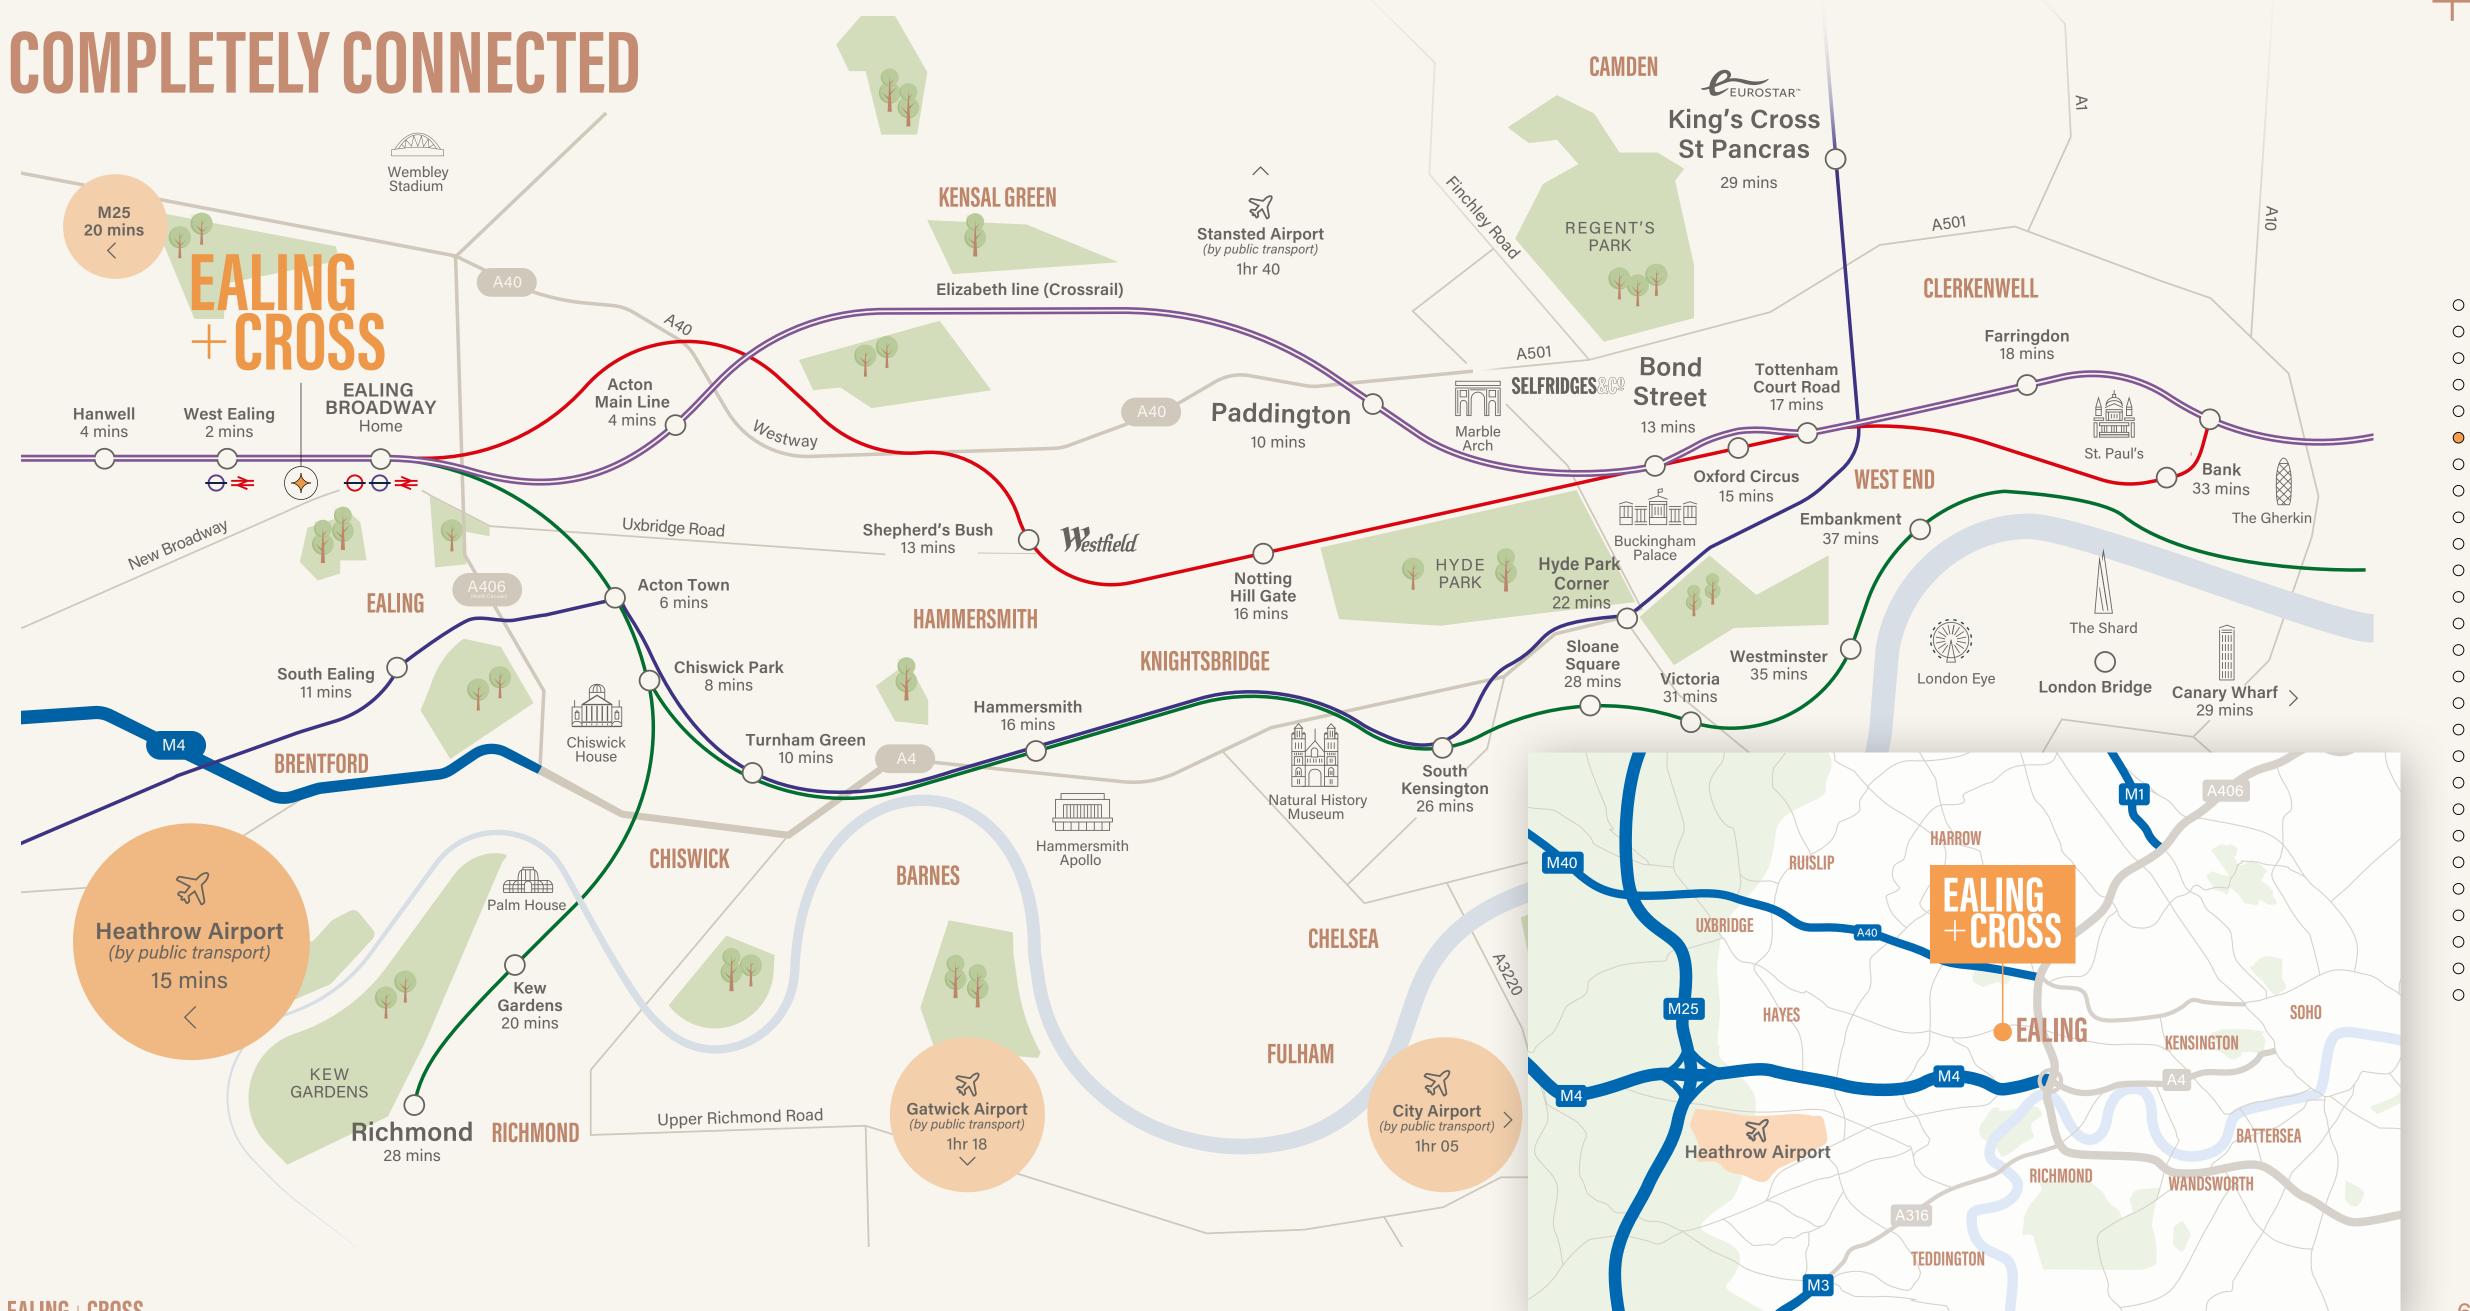

# LOCAL -CENTRAL

Welcome to Ealing. Stroll on Ealing Common, jog in Walpole Park, shop on The Broadway and dine at Dickens Yard. And with two Elizabeth Line stations – as well as a multitude of connections via the Central and District lines – central London and the City are now only minutes away.

13

mins to Bond Street

mins to Heathrow

20

mins to Liverpool Street

Ealing has long boasted excellent connectivity.

Now, with the opening of the Elizabeth Line,
journey times are transformed. A short walk from
Ealing Cross, Ealing Broadway station will now
get you to Heathrow in 15 minutes, Bond Street
in 13 minutes and Liverpool Street in 20 minutes.

## WEST LONDON'S BESCHOOL CONNECTED LOCATION

Location

- 01 Côte
- 02 Café Zee
- 03 Gail's Bakery
- 04 No17 Dickens Yard
- 05 Franco Manca
- 06 Brewdog
- 07 Reyuela
- 08 Reineta
- 09 Pasta Remoli
- 10 Santa Maria Pizzeria
- 11 Teatro Hall
- 12 The Drayton Court Hotel
- 13 The Grove
- 14 Turtle Bay
- 15 Wagamama

### **AMENITIES**

- 01 Eden Fitness
- 02 F45 Training
- 03 Marks & Spencer
- 04 Morrison's
- 05 Picturehouse Cinema
- 06 Questors Theatre
- 07 The Ealing Grocer
- 08 The Gym Ealing
- 09 Waitrose
- 10 Ealing Project

## HOTELS

- 01 Hampton by Hilton
- 02 Premier Inn
- 03 Ibis
- 04 Hotel Xanadu
- 05 Travelodge