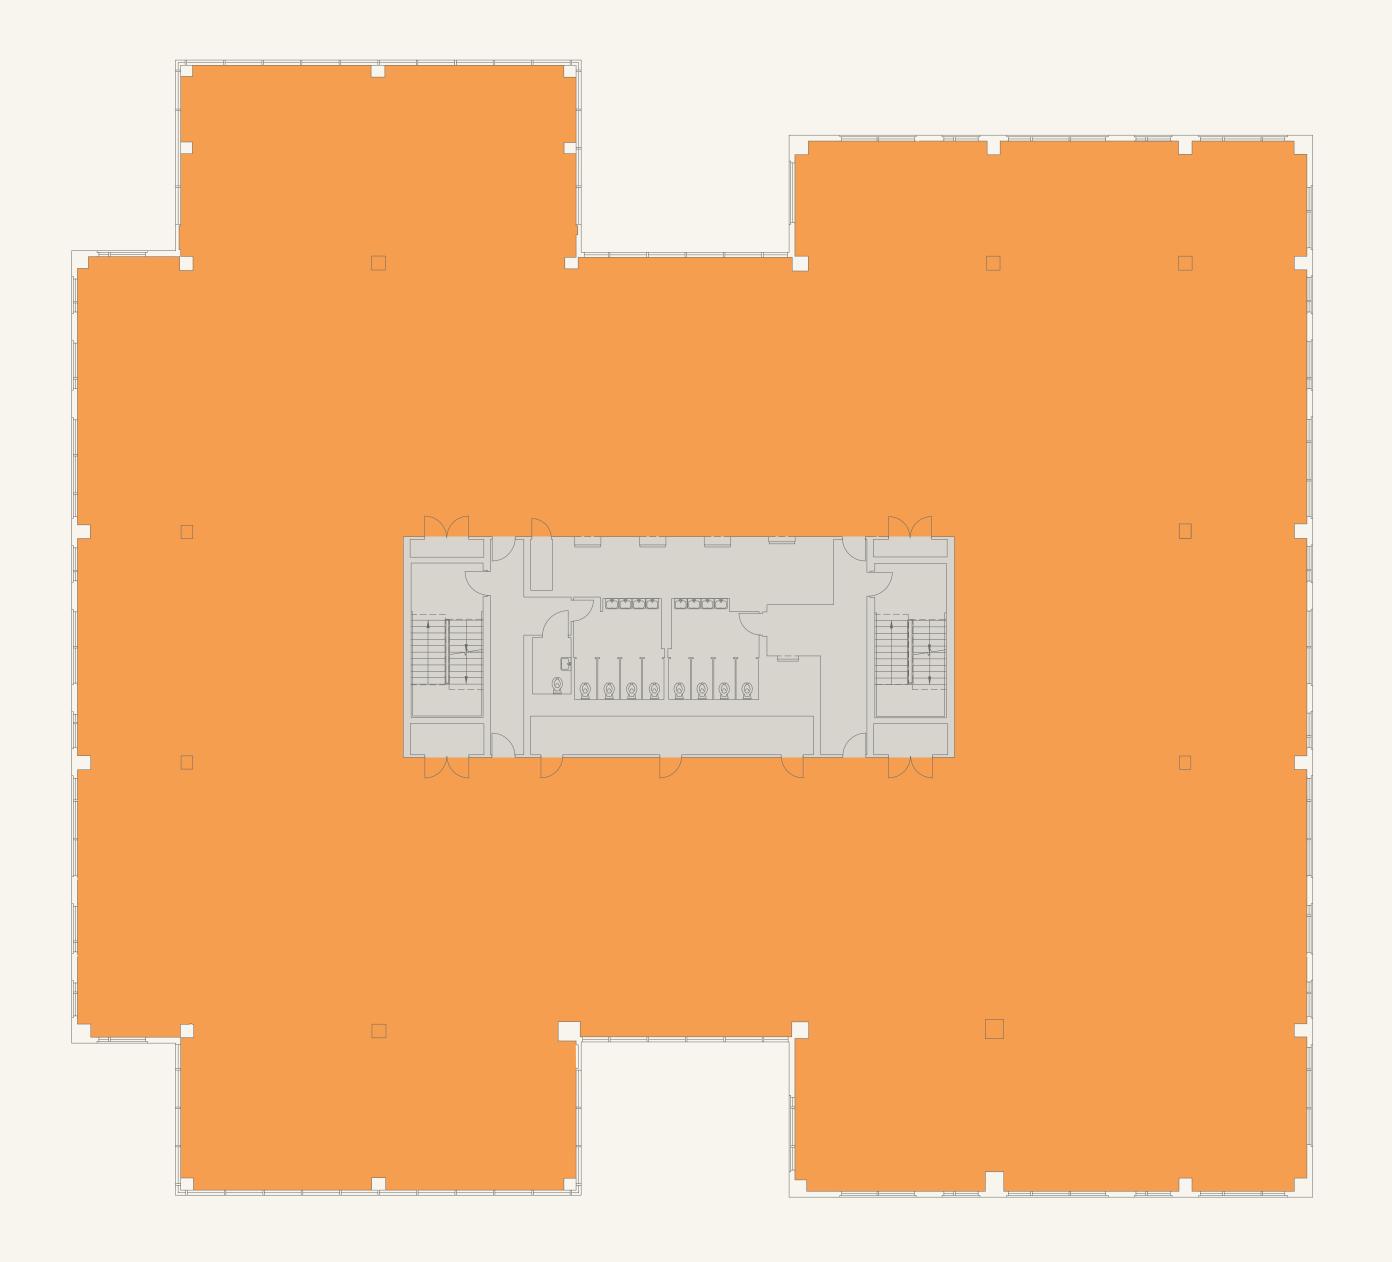

## SCHEDULE OF AVAILABILITY

| Floor    | Sq ft (IMPS3) | Terrace Sq ft |
|----------|---------------|---------------|
| 7th      | 13,400        | 1,088         |
| 6th      | 14,710        | 3,233         |
| Part 5th | 8,225         |               |
| 4th      | LET           |               |
| 3rd      | 18,443        |               |
| 2nd      | LET           |               |
| 1st      | LET           |               |
| Ground   | Clubroom      |               |

## 6TH FLOOR 14,710 SQ FT

Terrace: 3,233 Sq ft

KEY
Office
Terrace
Core

. .