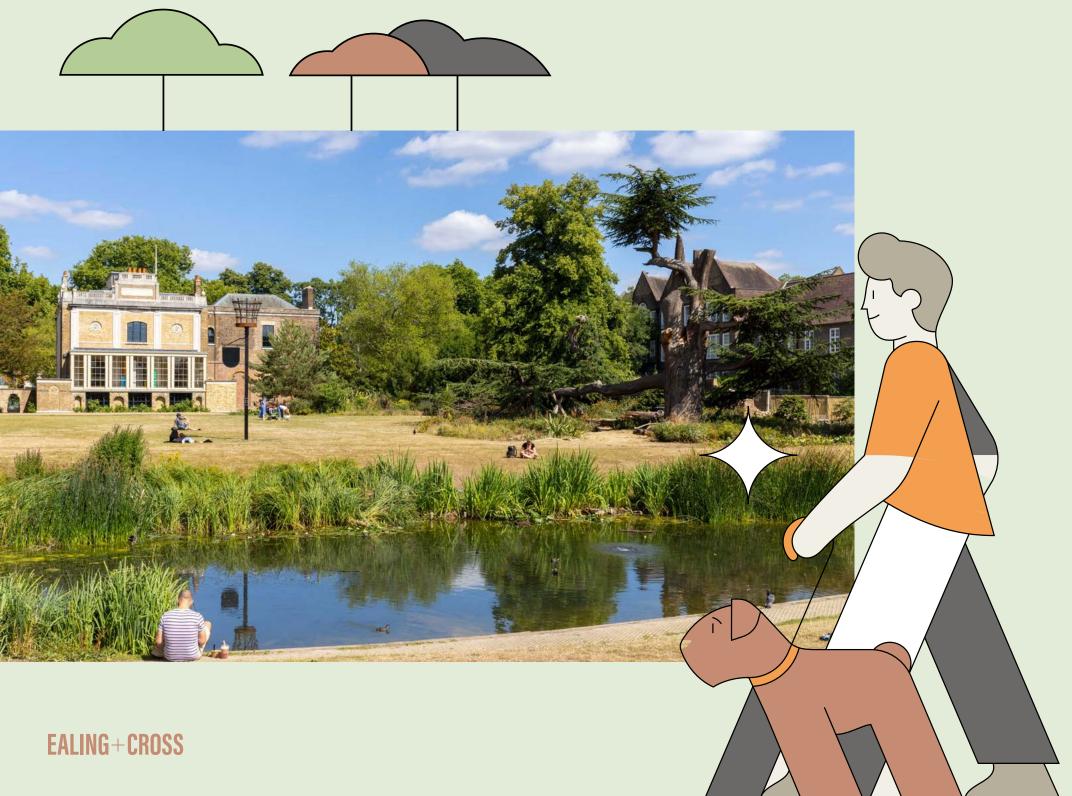

## **GREEN SPACE**

Ealing is one of London's greenest boroughs. Ealing Cross overlooks Walpole Park, a grade II-listed park stretching across 28 acres. Originally the grounds of Pitzhanger Manor, today the park makes a perfect venue for pre-work runs, morning coffee breaks and alfresco lunches. It's also home to the popular Ealing Summer Festivals.

3

parks within a 10 min walk