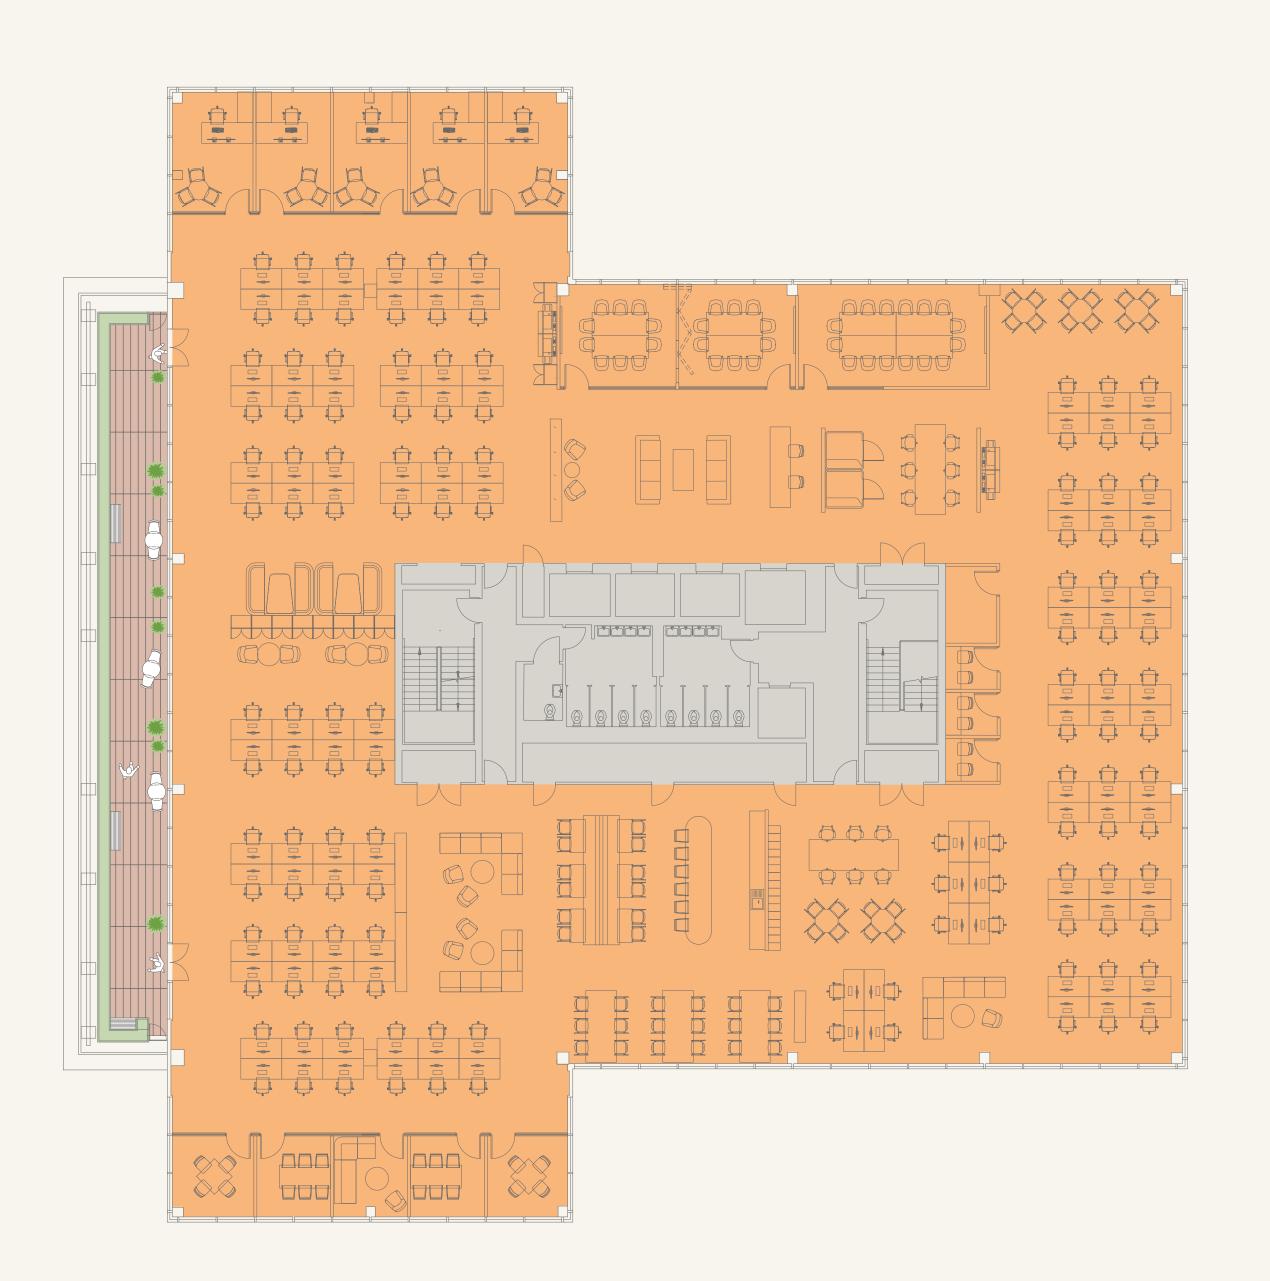

## 6TH FLOOR 14,710 SQ FT

Terrace: 3,233 Sq ft

KEY
Office
Terrace
Core

. .

## 6TH FLOOR 14,710 SQ FT

Terrace: 3,233 Sq ft

| Reception with waiting area       | x 1   |
|-----------------------------------|-------|
| Desks (1:10)                      | x 138 |
| Hot desks                         | x 12  |
| Single offices with meeting space | x 6   |
| Phone booths                      | x 2   |
| 10 person meeting room            | x 2   |
| 16 person meeting room            | x 1   |
| Small meeting room                | x 5   |
| Zoom room                         | х 3   |
| Meeting booths                    | x 2   |
| Kitchen (62 covers)               | x 1   |
| Comms room                        | x 1   |

| V | Ē | V | / |  |
|---|---|---|---|--|
| N | L | 1 |   |  |

| Office  |   |
|---------|---|
| Terrace | • |
| Core    |   |