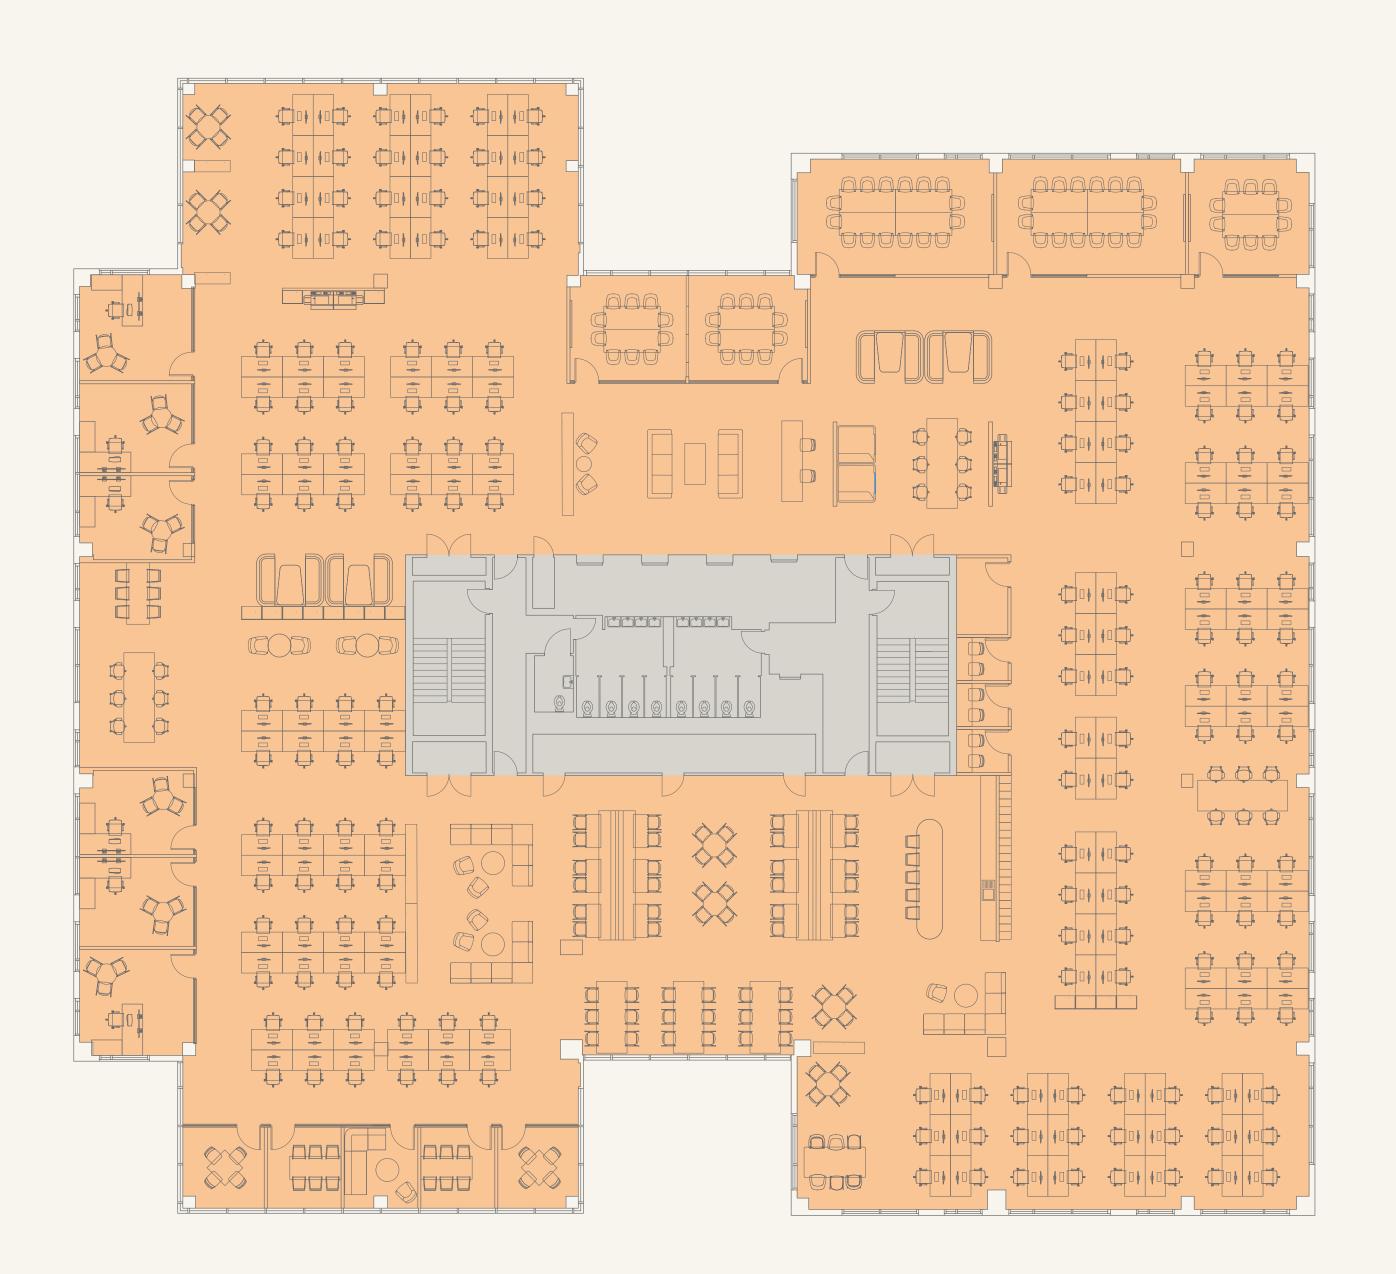

## SCHEDULE OF AVAILABILITY

| Floor    | Sq ft (IMPS3) | Terrace Sq ft |
|----------|---------------|---------------|
| 7th      | 13,400        | 1,088         |
| 6th      | 14,710        | 3,233         |
| Part 5th | 8,225         |               |
| 4th      | LET           |               |
| 3rd      | 18,443        |               |
| 2nd      | LET           |               |
| 1st      | LET           |               |
| Ground   | Clubroom      |               |

## 6TH FLOOR 14,710 SQ FT

Terrace: 3,233 Sq ft

| Reception with waiting area       | x 1   |
|-----------------------------------|-------|
| Desks (1:10)                      | x 138 |
| Hot desks                         | x 12  |
| Single offices with meeting space | x 6   |
| Phone booths                      | x 2   |
| 10 person meeting room            | x 2   |
| 16 person meeting room            | x 1   |
| Small meeting room                | x 5   |
| Zoom room                         | х 3   |
| Meeting booths                    | x 2   |
| Kitchen (62 covers)               | x 1   |
| Comms room                        | x 1   |