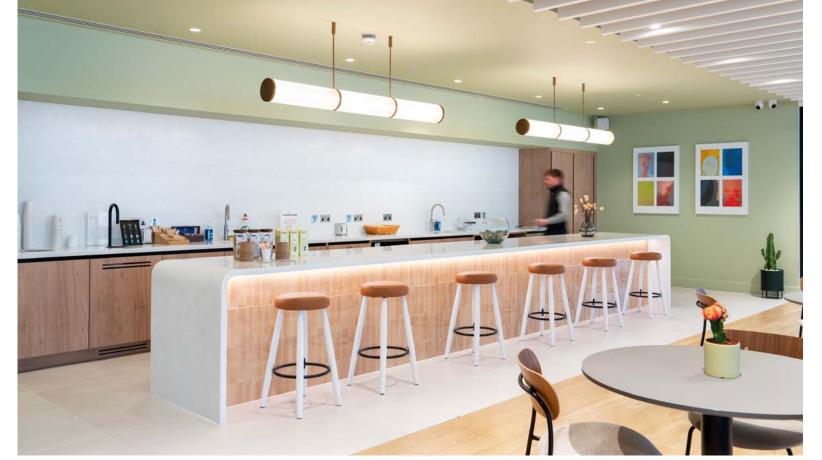

## NEW CLUBROOM

The new Clubroom brings a high specification, collaboration lounge to Ealing Cross. Located on the ground floor immediately beside reception, the space provides a venue for everything from informal meetings to team catch ups and space to relax over a coffee or smoothie.

## **DESIGNED FOR PEOPLE**

The refurbished floors have been designed to make time in the office pleasurable and productive. The large, open plan floor plates offer complete flexibility, and the rooftop garden and terrace spaces allow for work to flow from inside to outside seamlessly.