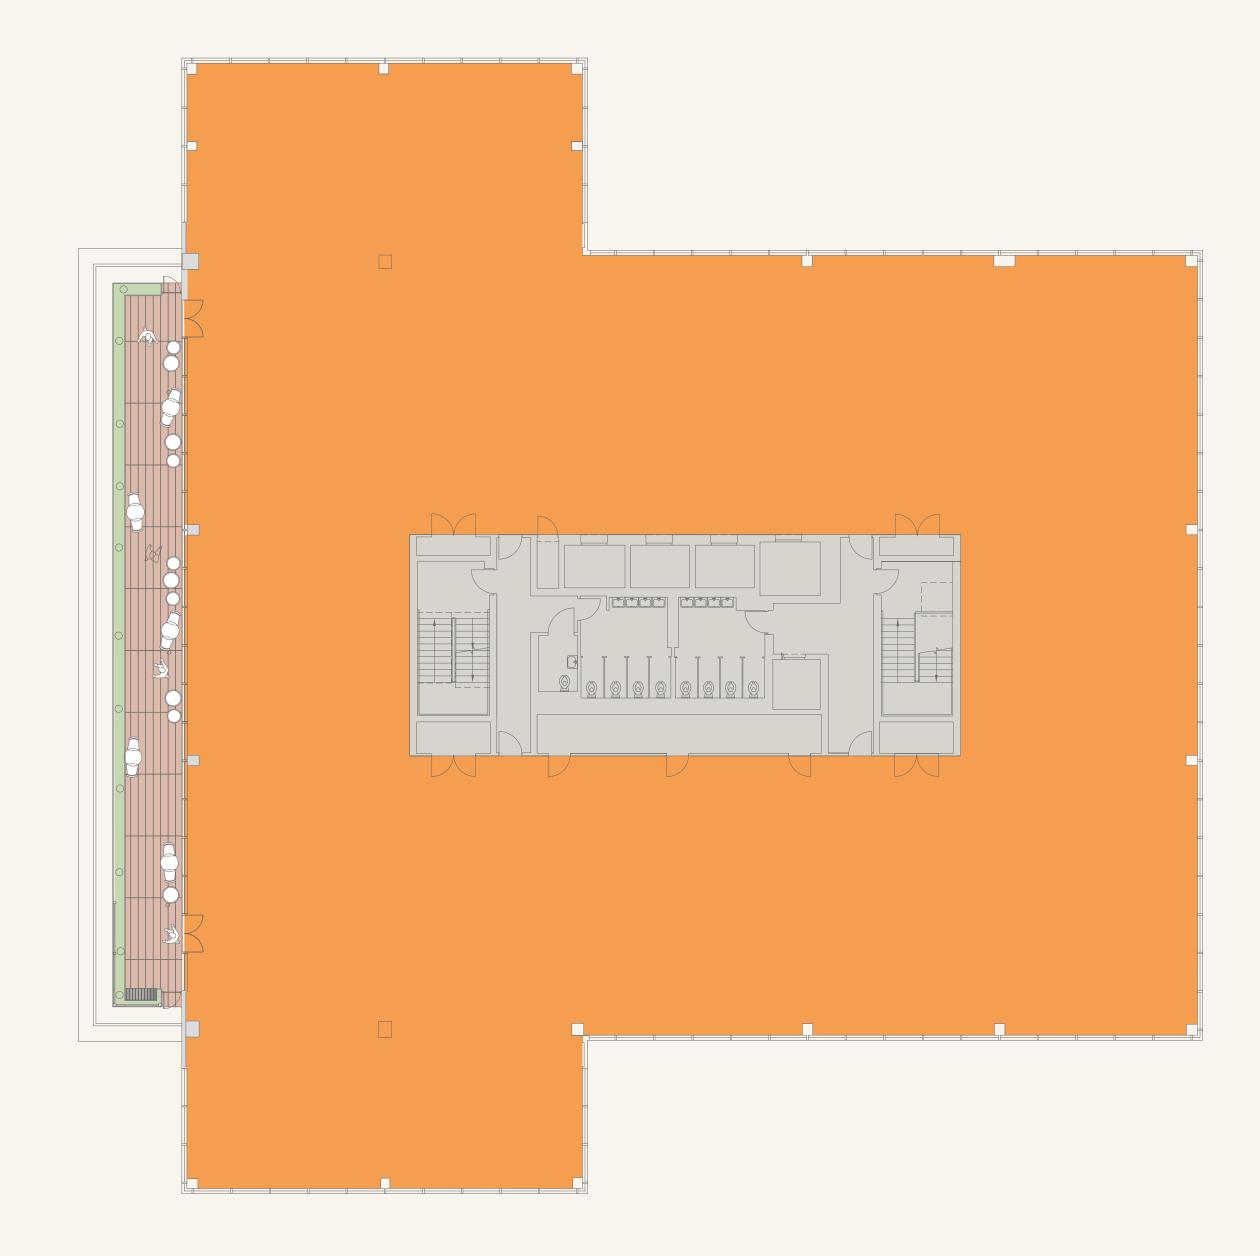

## 7TH FLOOR 13,400 SQ FT

Terrace: 1,088 Sq ft

KEY
Office
Terrace
Core

## 7TH FLOOR 13,400 SQ FT

Terrace: 1,088 Sq ft

| Reception with waiting area       | x 1   |
|-----------------------------------|-------|
| Desks (1:10)                      | x 123 |
| Hot desks                         | x 12  |
| Single offices with meeting space | x 5   |
| Phone booths                      | x 2   |
| 10 person meeting room            | x 2   |
| 16 person meeting room            | x 1   |
| Small meeting room                | x 5   |
| Zoom room                         | x 3   |
| Meeting booths                    | x 2   |
| Kitchen (62 covers)               | x 1   |
| Comms room                        | x 1   |

| K | ΕY |  |
|---|----|--|
|   |    |  |

| Office  |   |
|---------|---|
| Terrace | • |
| Core    | 0 |