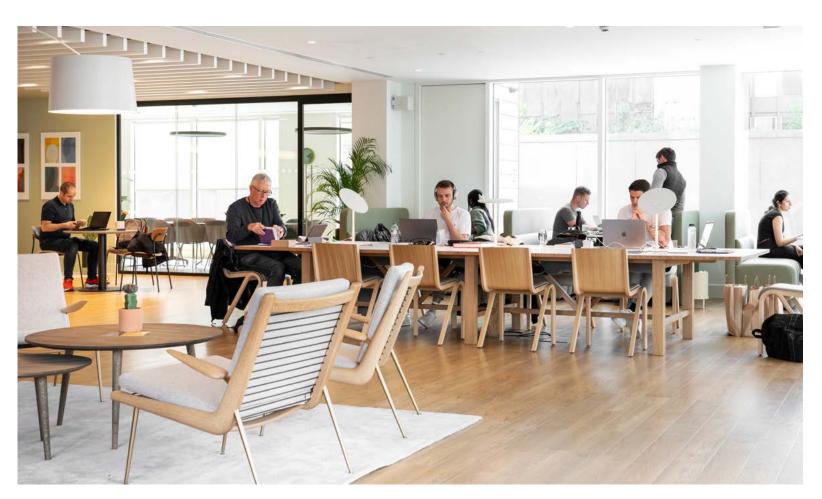

### WHERE FORM MEETS FUNCTION

Step into the double-height reception at
Ealing Cross and appreciate a warm welcome
and people-focused approach to workspace.
With direct access to the new Clubroom,
this bustling space is the vibrant heart of the
building for its community of occupiers.

## **DESIGNED FOR PEOPLE**

The refurbished floors have been designed to make time in the office pleasurable and productive. The large, open plan floor plates offer complete flexibility, and the rooftop garden and terrace spaces allow for work to flow from inside to outside seamlessly.