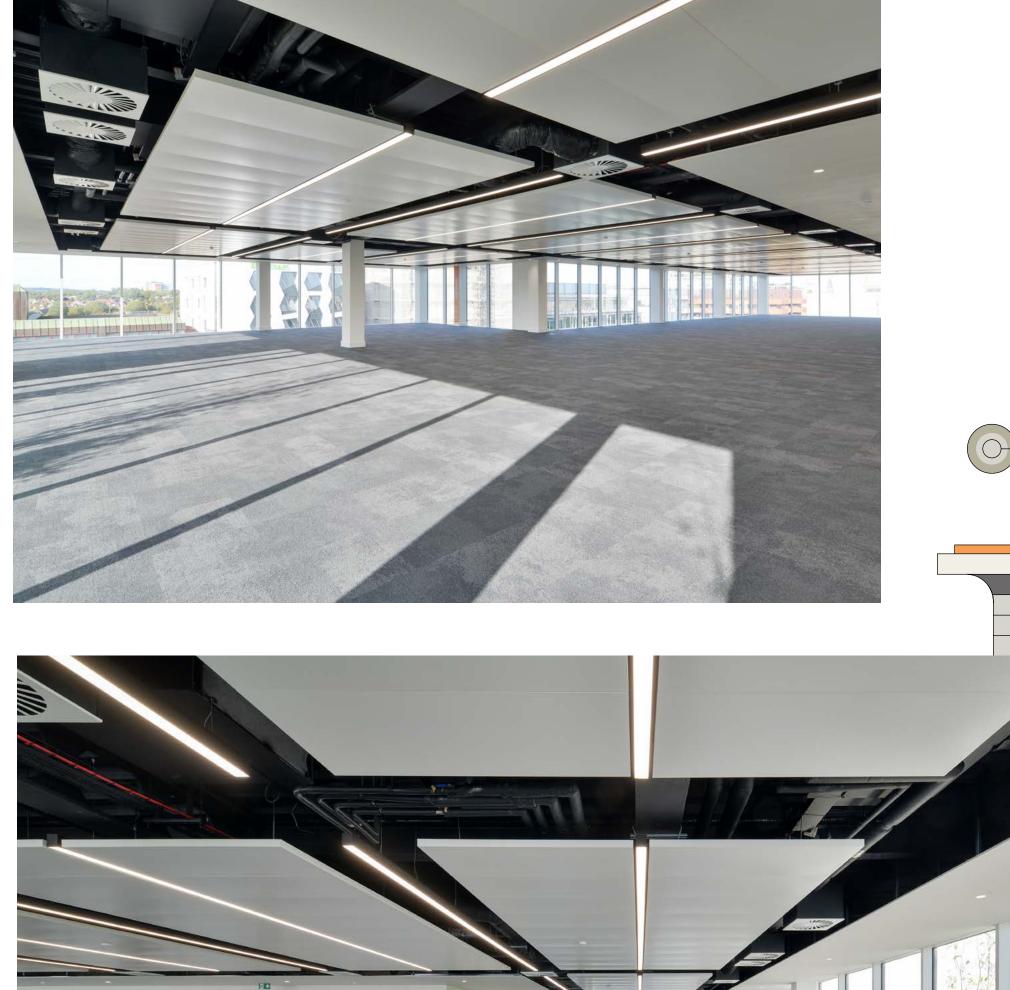

# LIGHT SPACE

Welcome to Ealing Cross – up to 55,000 sq ft of workspace thoughtfully designed around the needs of today's hybrid workforce. The freshly refurbished, office floors will benefit from raft ceilings and floor to ceiling glazing, creating lightfilled spaces with views across Walpole Park and beyond.

## **DESIGNED FOR PEOPLE**

The refurbished floors have been designed to make time in the office pleasurable and productive. The large, open plan floor plates offer complete flexibility, and the rooftop garden and terrace spaces allow for work to flow from inside to outside seamlessly.