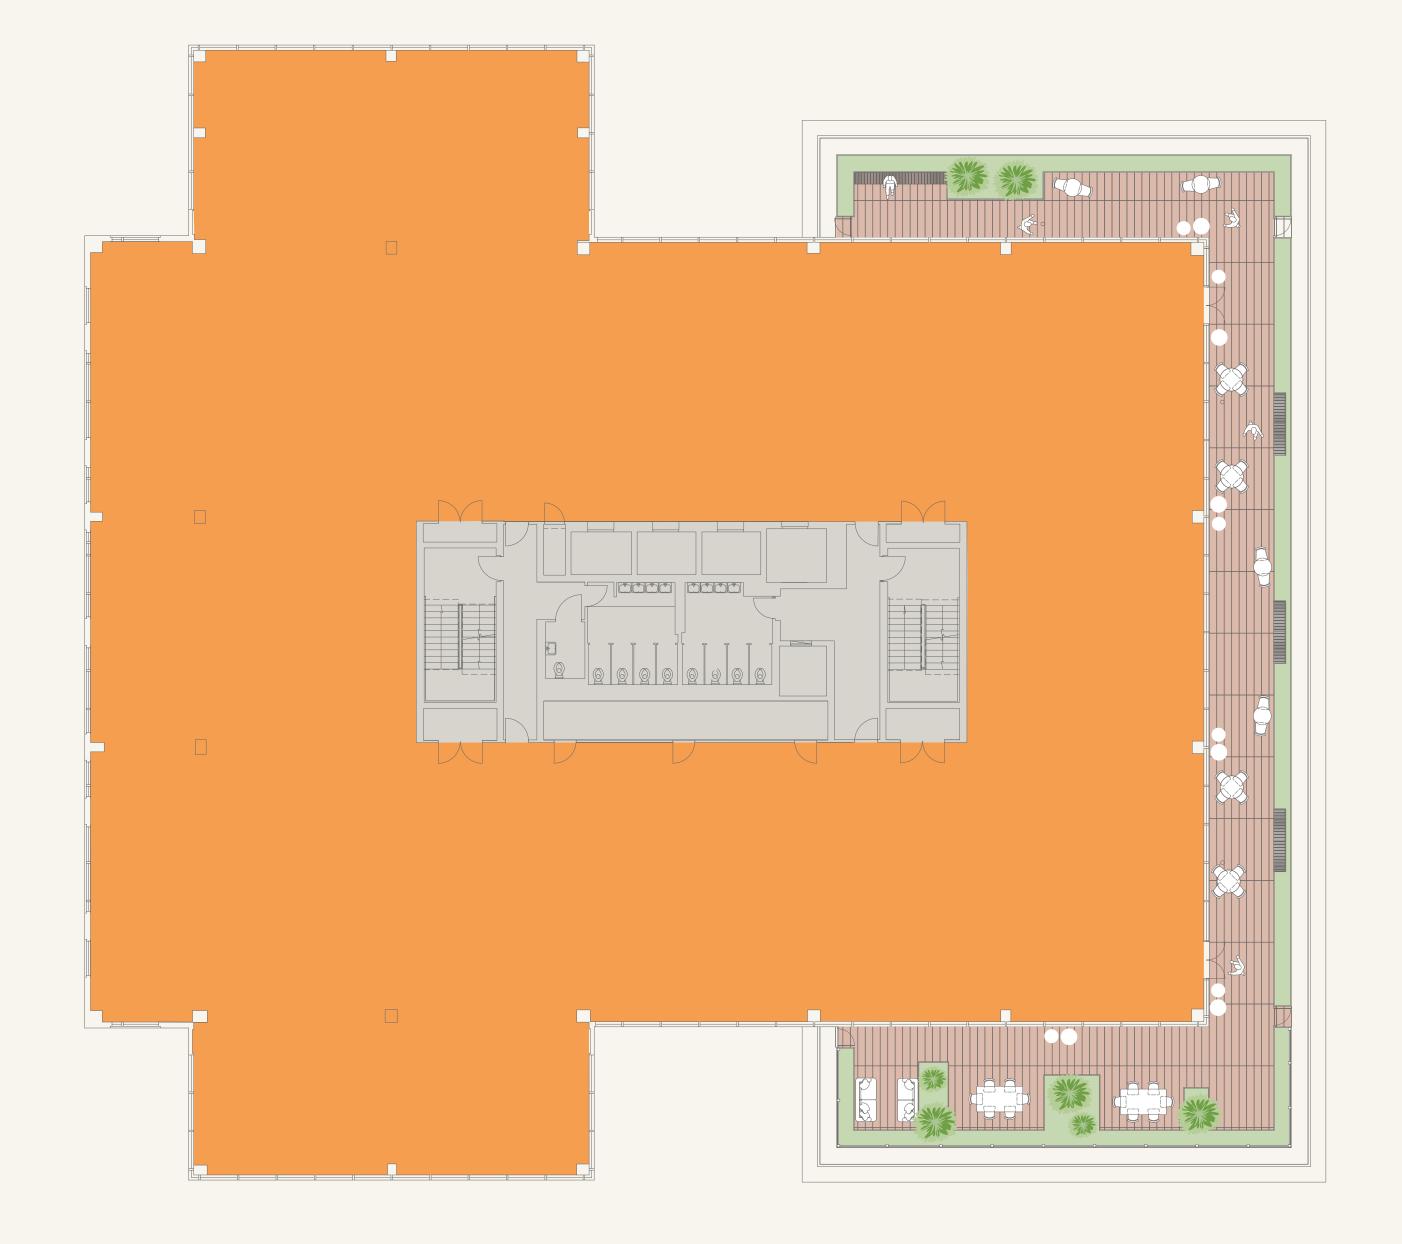

## 3RD FLOOR 18,443 SQ FT

Floor plans not to scale, for identification purposes only

**KEY** 

**EALING+CROSS** 

Office

• //

## 3RD FLOOR 18,443 SQ FT

| Reception with waiting area       | x 1   |
|-----------------------------------|-------|
| Desks (1:10)                      | x 170 |
| Hot desks                         | x 18  |
| Single offices with meeting space | x 6   |
| Phone booths                      | x 2   |
| 10 person meeting room            | x 3   |
| 16 person meeting room            | x 2   |
| Small meeting room                | x 5   |
| Zoom room                         | x 3   |
| Meeting booths                    | x 4   |
| Kitchen (104 covers)              | x 1   |
| Comms room                        | x 1   |

| KEY    |  |
|--------|--|
| Office |  |
| Core   |  |