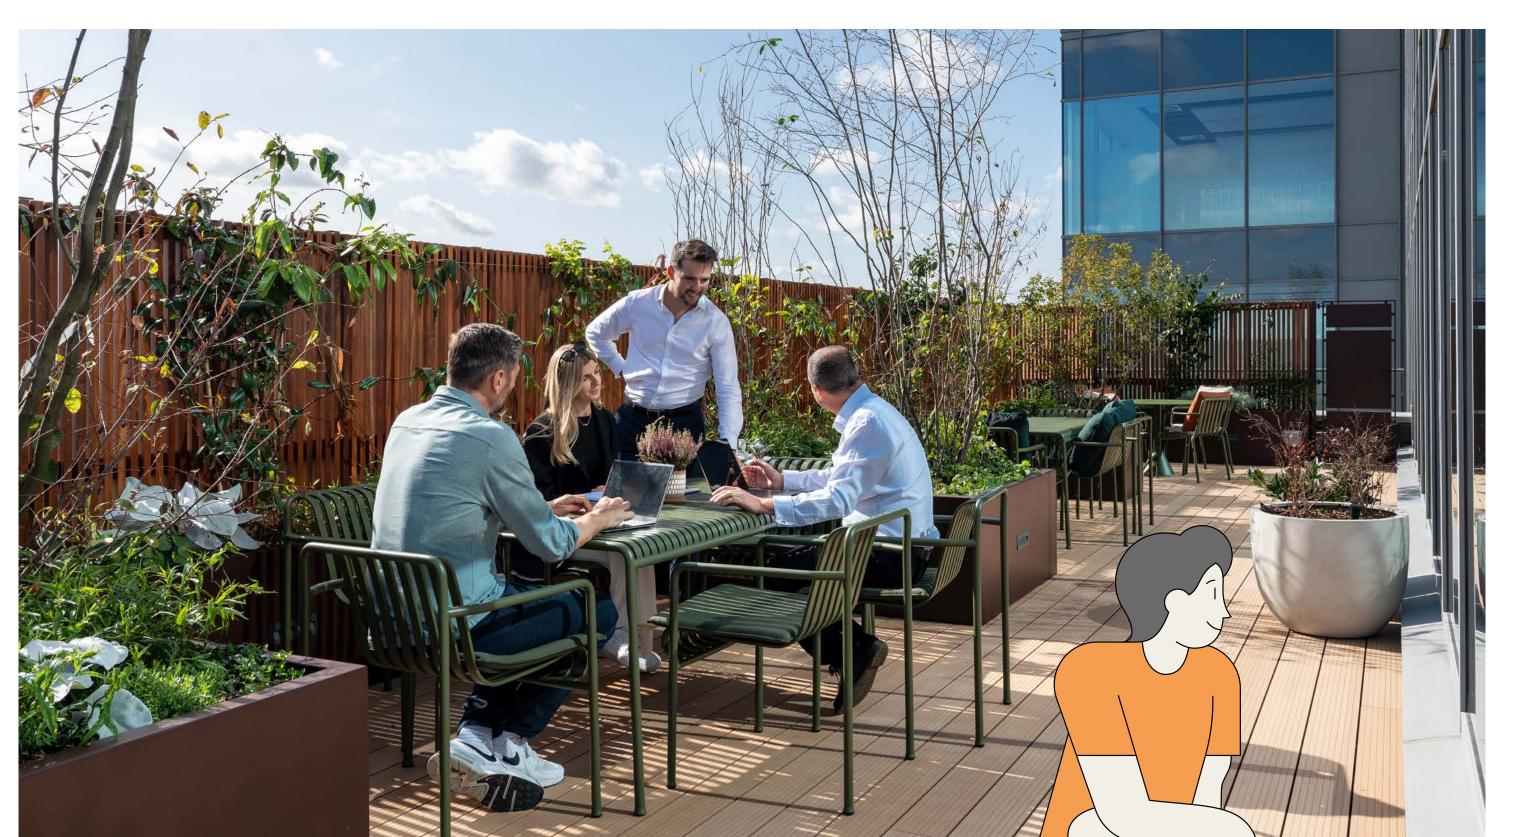

## NEW CLUBROOM

The new Clubroom brings a high specification, collaboration lounge to Ealing Cross. Located on the ground floor immediately beside reception, the space provides a venue for everything from informal meetings to team catch ups and space to relax over a coffee or smoothie.

## **DESIGNED FOR PEOPLE**

The refurbished floors have been designed to make time in the office pleasurable and productive. The large, open plan floor plates offer complete flexibility, and the rooftop garden and terrace spaces allow for work to flow from inside to outside seamlessly.

+ Indicative CGI of office