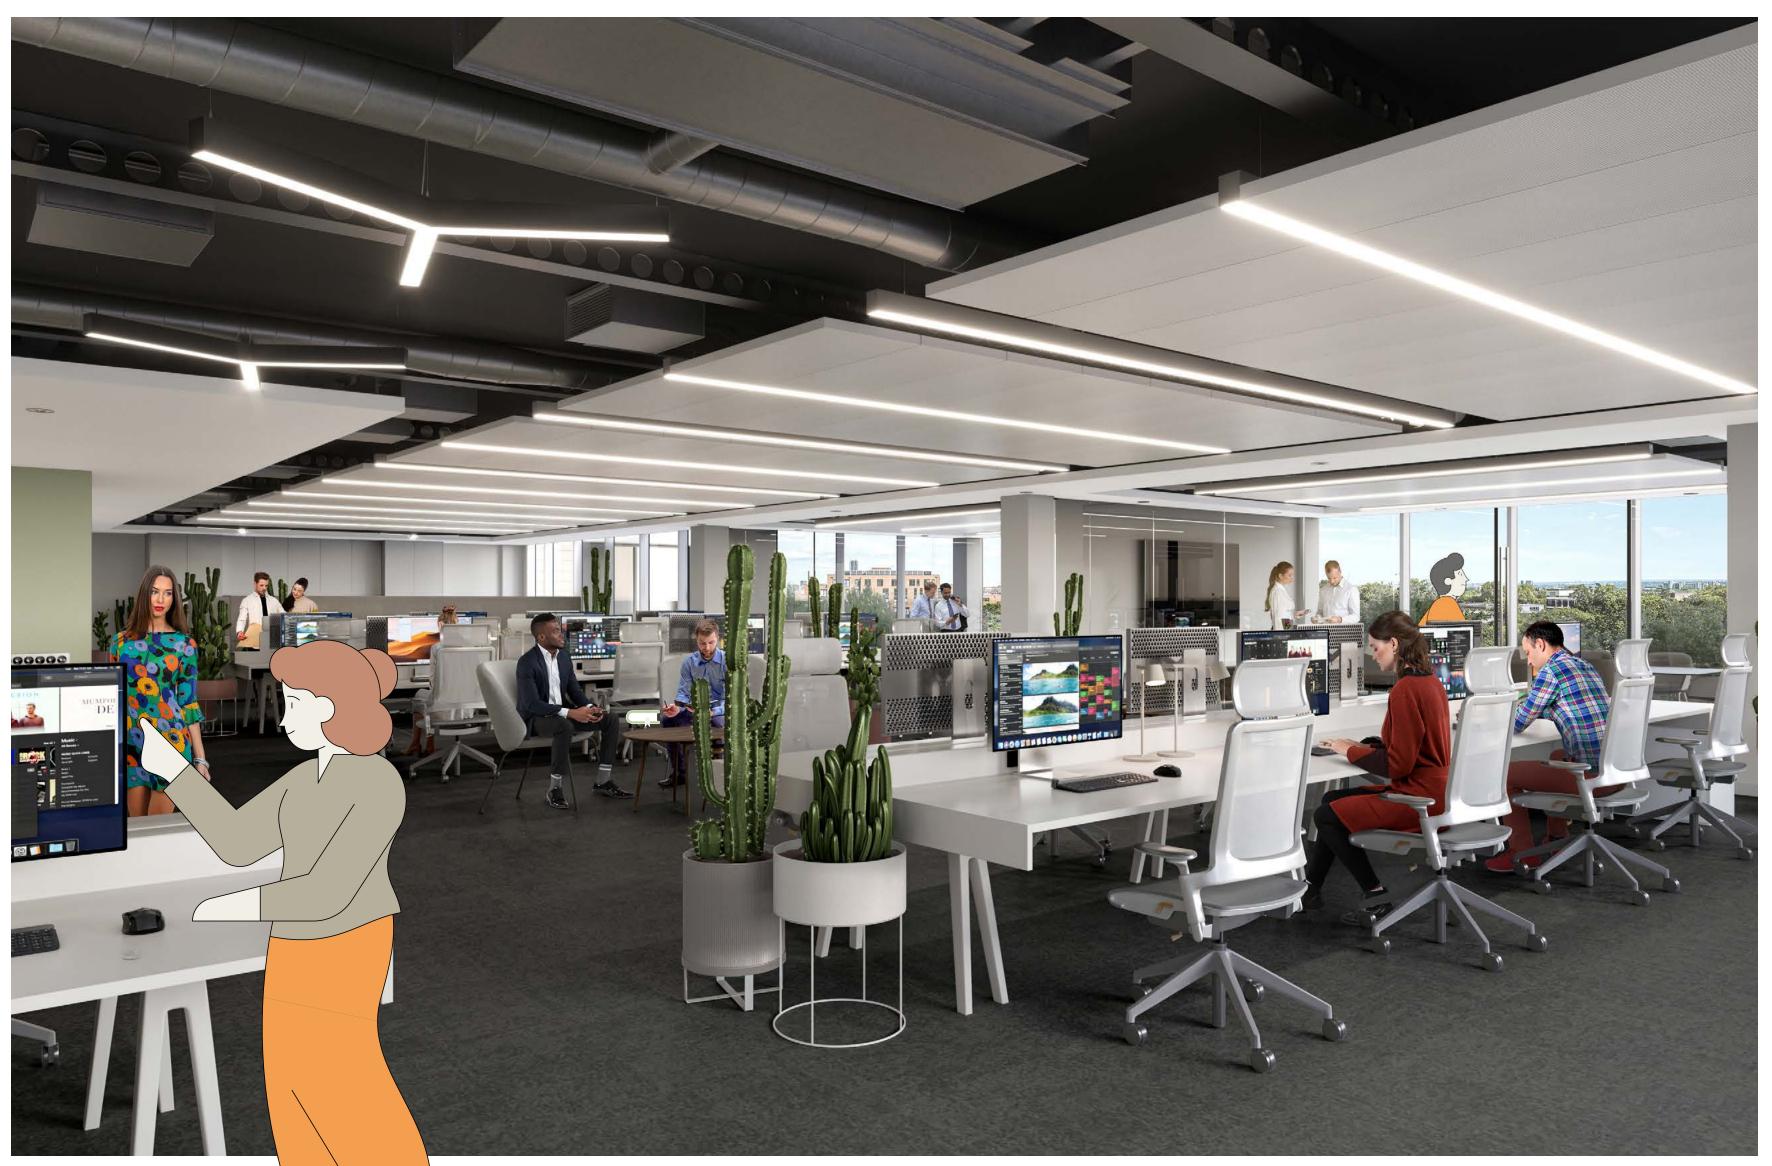

# LIGHT SPACE

Welcome to Ealing Cross – up to 55,000 sq ft of workspace thoughtfully designed around the needs of today's hybrid workforce. The freshly refurbished, office floors will benefit from raft ceilings and floor to ceiling glazing, creating lightfilled spaces with views across Walpole Park and beyond.

## **DESIGNED FOR PEOPLE**

The refurbished floors have been designed to make time in the office pleasurable and productive. The large, open plan floor plates offer complete flexibility, and the rooftop garden and terrace spaces allow for work to flow from inside to outside seamlessly.