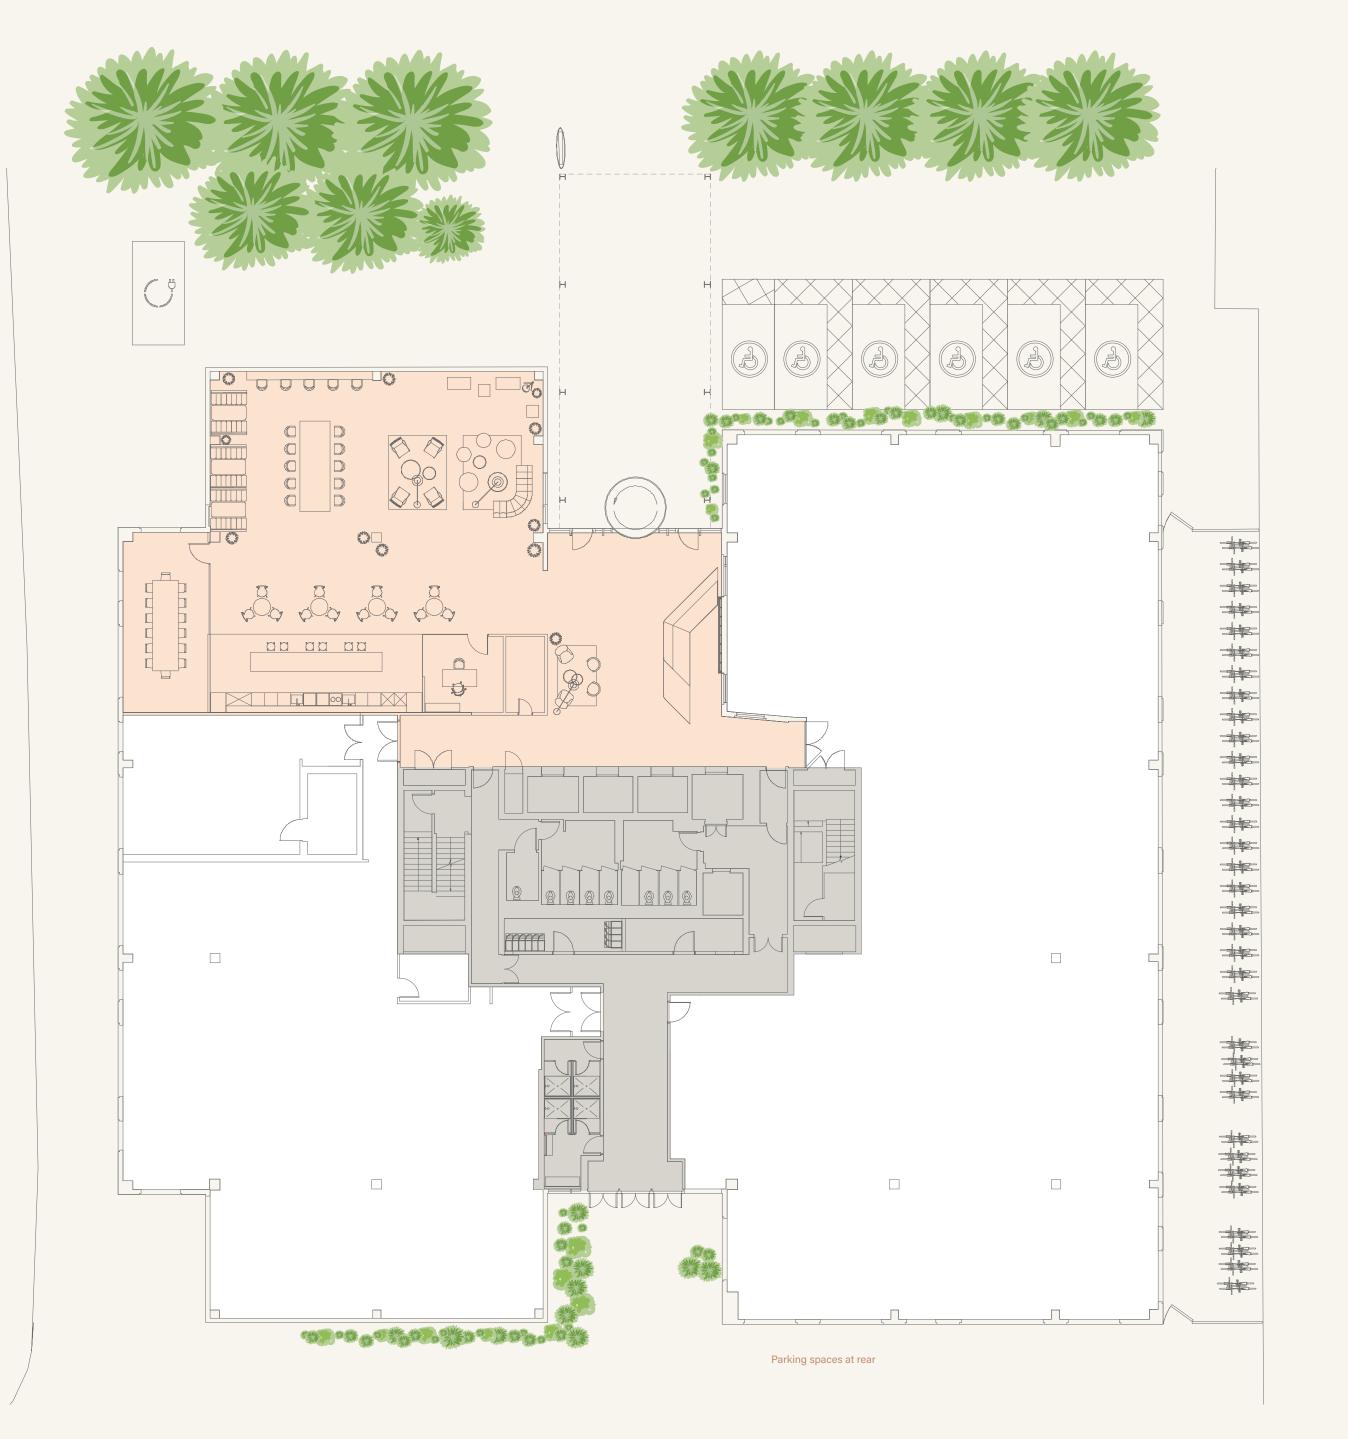

**KEY** 

**EALING+CROSS** 

Office



• //

## 

## 3RD FLOOR 18,443 SQ FT

| Reception with waiting area       | x 1   |
|-----------------------------------|-------|
| Desks (1:10)                      | x 170 |
| Hot desks                         | x 18  |
| Single offices with meeting space | x 6   |
| Phone booths                      | x 2   |
| 10 person meeting room            | x 3   |
| 16 person meeting room            | x 2   |
| Small meeting room                | x 5   |
| Zoom room                         | x 3   |
| Meeting booths                    | x 4   |
| Kitchen (104 covers)              | x 1   |
| Comms room                        | x 1   |

| KEY    |  |
|--------|--|
| Office |  |
| Core   |  |



## +

## · N .

## **GROUND FLOOR**

Reception and Clubroom





# FUTURE -PERFECT

Welcome to Ealing Cross, the workspace that offers a better way to do business. Enjoy a more balanced rhythm in a modern, thoughtfully designed building, surrounded by greenery and amenities. It's a space made for productivity and connection in a world where the concept of work is changing.



## +

## THE DIFFERENCE IS INTHEDETAIL



REMODELLED ENTRANCE WITH CANOPY FEATURE



REDESIGNED & REFURBISHED RECEPTION



**NEW CLUBROOM FACILITY** 



NEW ROOF TERRACES WITH PLANTING, SEATING & LIGHTING



REFURBISHED LIFT LOBBIES & COMMON PARTS



OFFICES REFURBISHED TO CAT A SPECIFICATION



BREEAM "VERY GOOD" (TARGET)



**EPC RATING B** 







**NEW SUSPENDED RAFT CEILINGS WITH EXPOSED SERVICES** 



NEW FAN COIL UNITS AIR CONDITIONING



**NEW LED LIGHTING** 



**EV CHAR