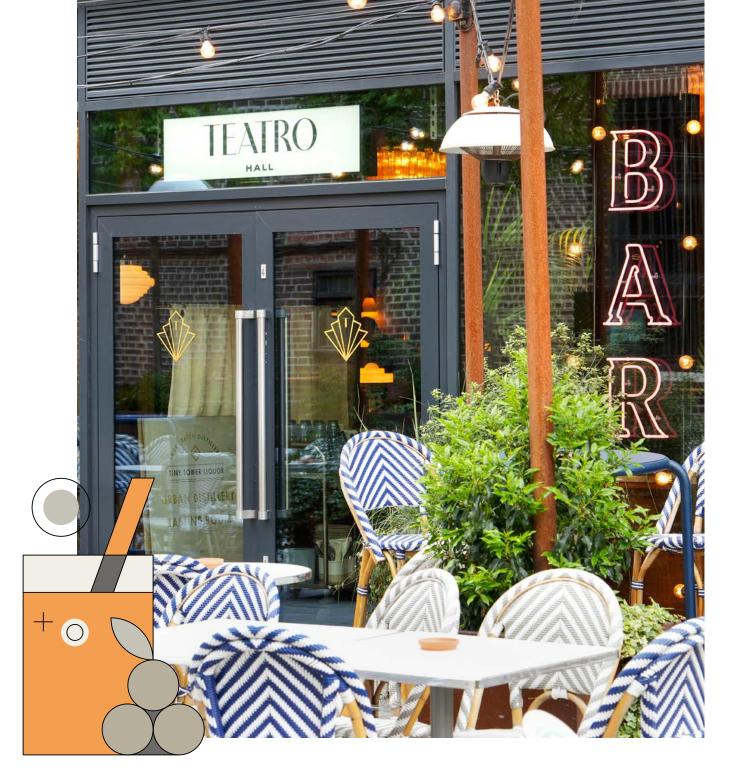

### **FOOD & DRINK**

Ealing's vibrant food and drink scene offers both high street favourites and innovative independents. Welcome a new starter with London's best pizza at Santa Maria, enjoy a leisurely client lunch on the terrace at No. 17 Dickens Yard and treat the team to cocktails at Teatro Hall.