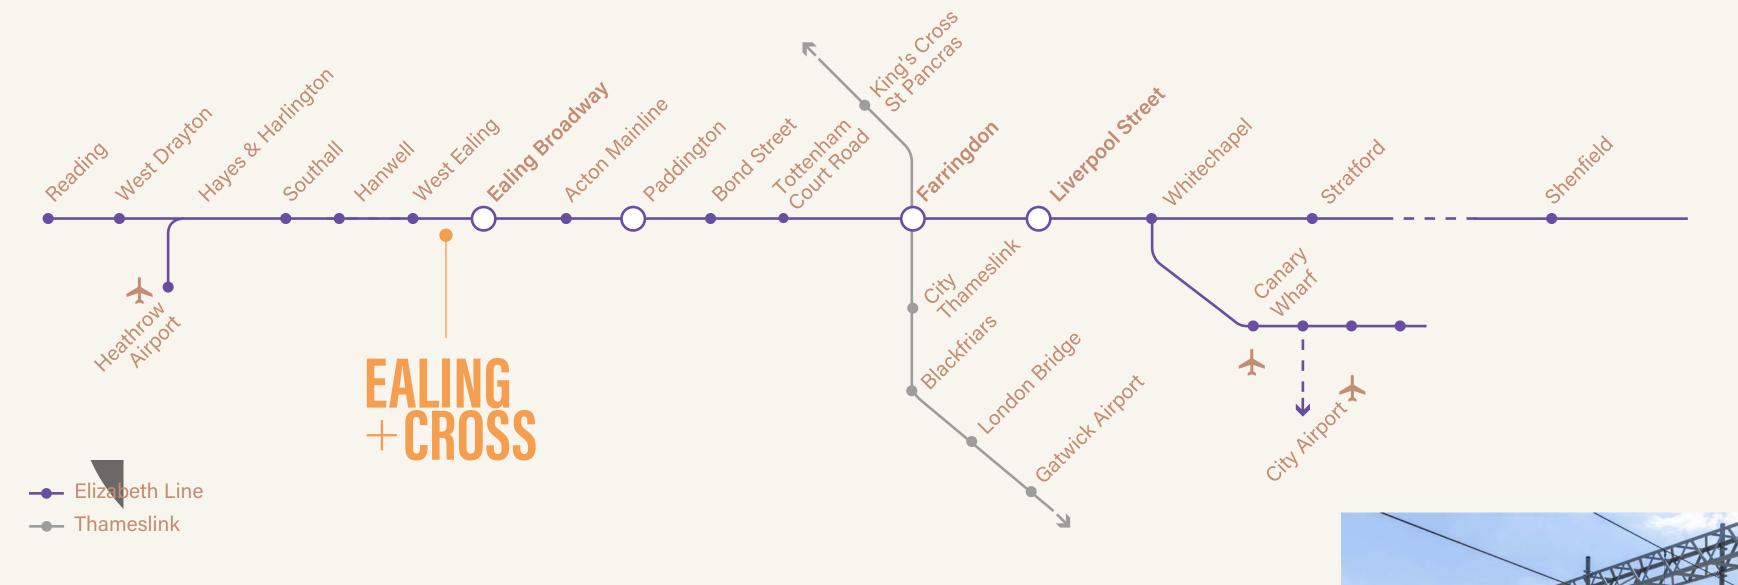

# LOCAL -CENTRAL

Welcome to Ealing. Stroll on Ealing Common, jog in Walpole Park, shop on The Broadway and dine at Dickens Yard. And with two Elizabeth Line stations – as well as a multitude of connections via the Central and District lines – central London and the City are now only minutes away.

13

mins to Bond Street

mins to Heathrow

20

mins to Liverpool Street

Ealing has long boasted excellent connectivity.

Now, with the opening of the Elizabeth Line,
journey times are transformed. A short walk from
Ealing Cross, Ealing Broadway station will now
get you to Heathrow in 15 minutes, Bond Street
in 13 minutes and Liverpool Street in 20 minutes.