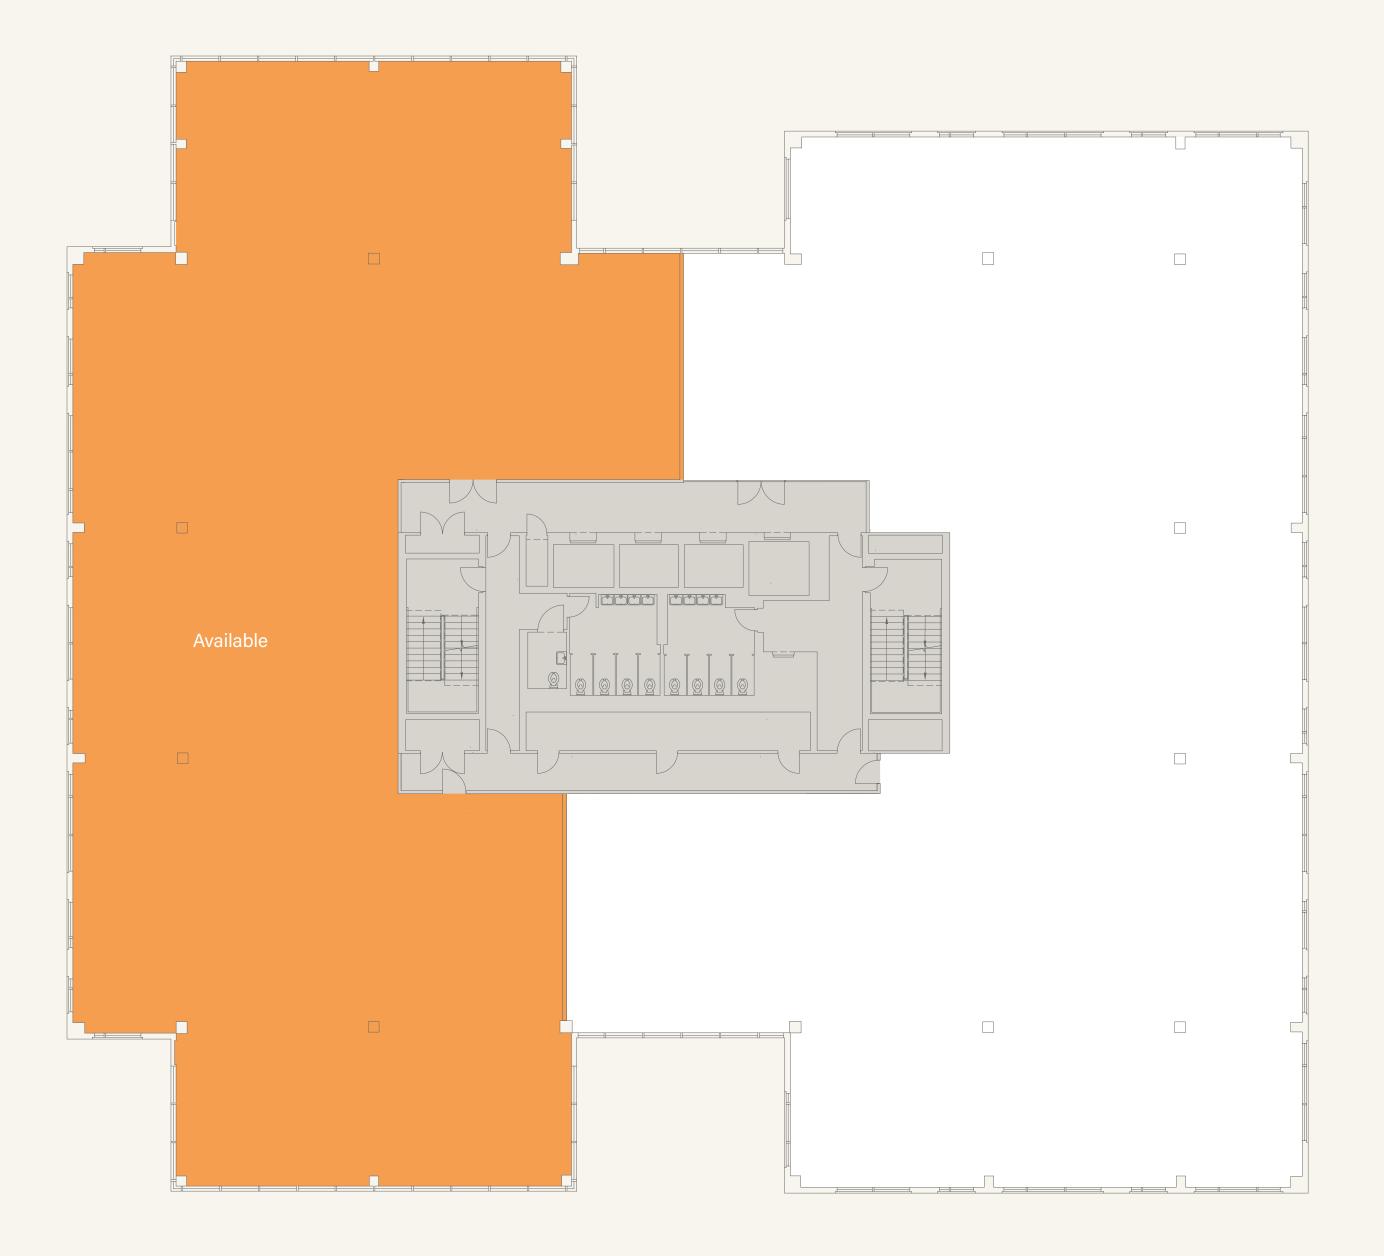

## SCHEDULE OF AVAILABILITY

| Floor    | Sq ft (IMPS3) | Terrace Sq ft |
|----------|---------------|---------------|
| 7th      | 13,400        | 1,088         |
| 6th      | 14,710        | 3,233         |
| Part 5th | 8,225         |               |
| 4th      | LET           |               |
| 3rd      | 18,443        |               |
| 2nd      | LET           |               |
| 1st      | LET           |               |
| Ground   | Clubroom      |               |

## 7TH FLOOR 13,400 SQ FT

Terrace: 1,088 Sq ft

KEY
Office
Terrace
Core