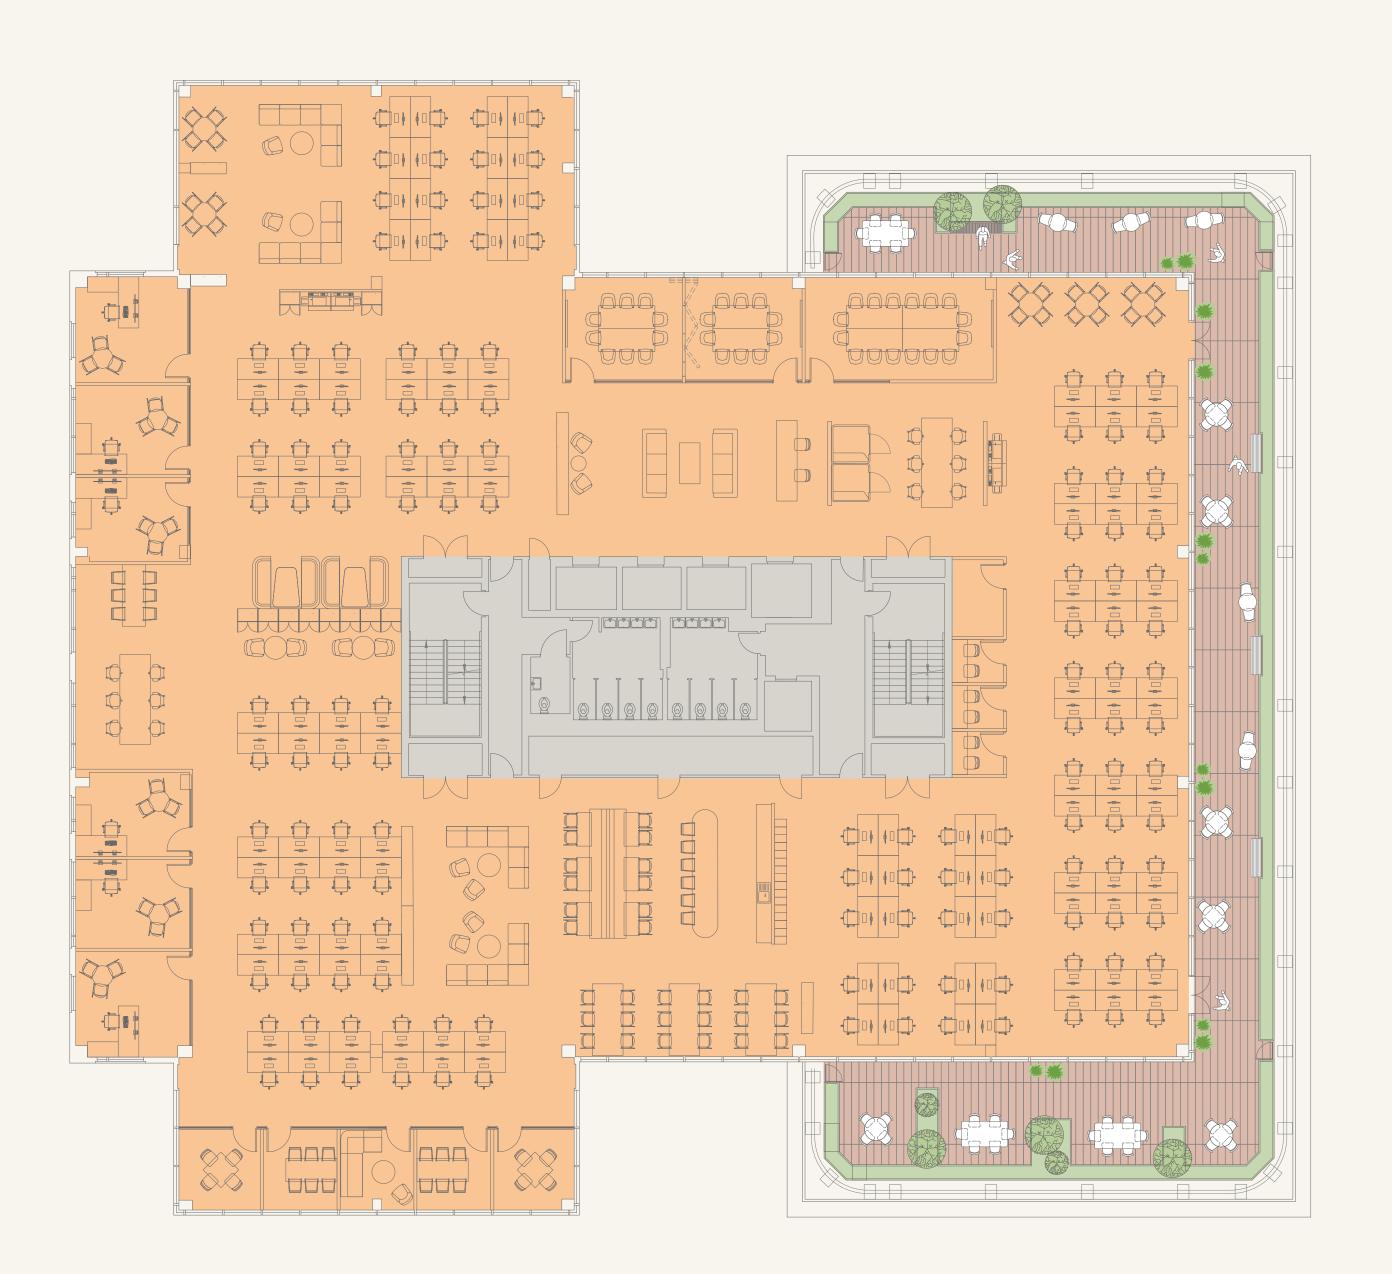

## 3RD FLOOR 18,443 SQ FT

Floor plans not to scale, for identification purposes only

**KEY** 

**EALING+CROSS** 

Office

• //

## 3RD FLOOR 18,443 SQ FT

| Reception with waiting area       | x 1   |
|-----------------------------------|-------|
| Desks (1:10)                      | x 170 |
| Hot desks                         | x 18  |
| Single offices with meeting space | x 6   |
| Phone booths                      | x 2   |
| 10 person meeting room            | x 3   |
| 16 person meeting room            | x 2   |
| Small meeting room                | x 5   |
| Zoom room                         | x 3   |
| Meeting booths                    | x 4   |
| Kitchen (104 covers)              | x 1   |
| Comms room                        | x 1   |

| KEY    |  |
|--------|--|
| Office |  |
| Core   |  |