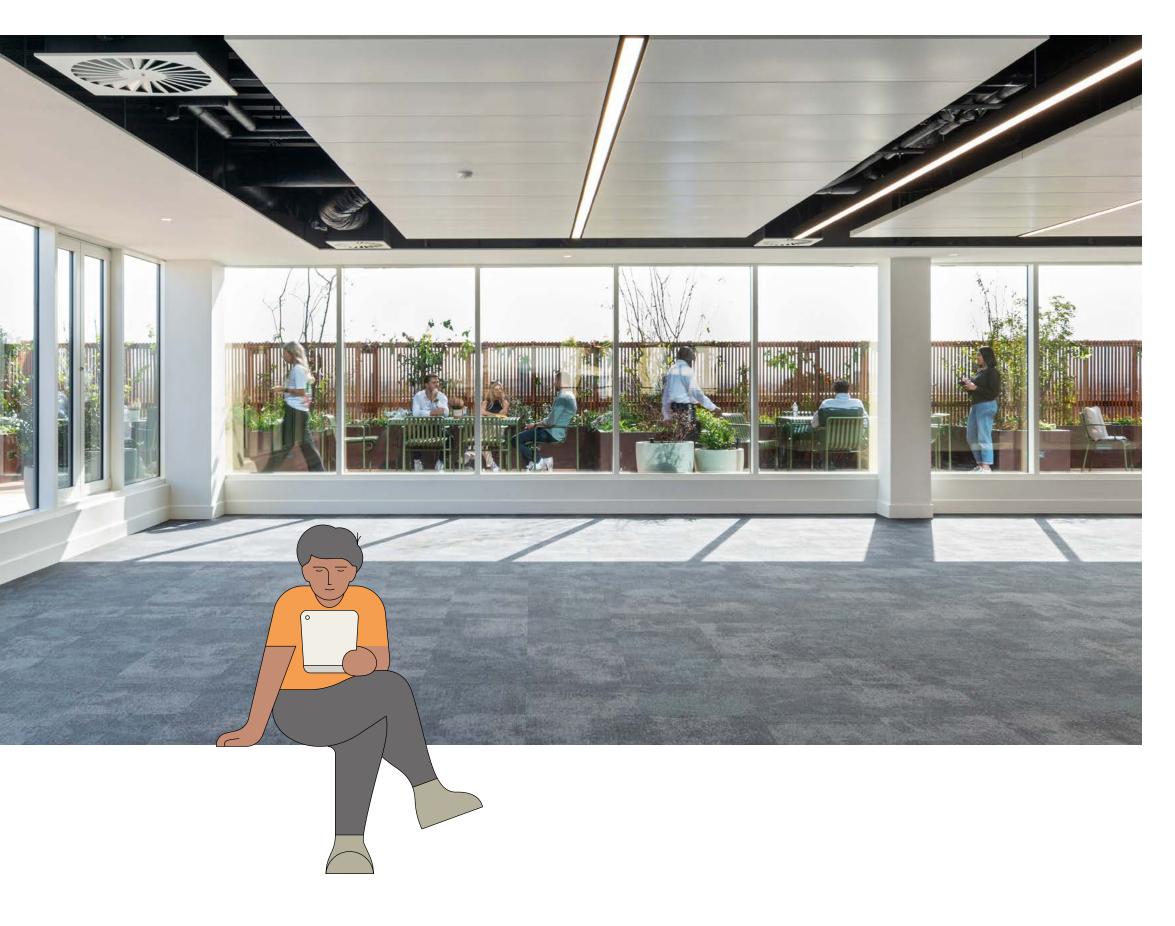

# LIGHT SPACE

Welcome to Ealing Cross – up to 55,000 sq ft of workspace thoughtfully designed around the needs of today's hybrid workforce. The freshly refurbished, office floors will benefit from raft ceilings and floor to ceiling glazing, creating lightfilled spaces with views across Walpole Park and beyond.

## **DESIGNED FOR PEOPLE**

The refurbished floors have been designed to make time in the office pleasurable and productive. The large, open plan floor plates offer complete flexibility, and the rooftop garden and terrace spaces allow for work to flow from inside to outside seamlessly.