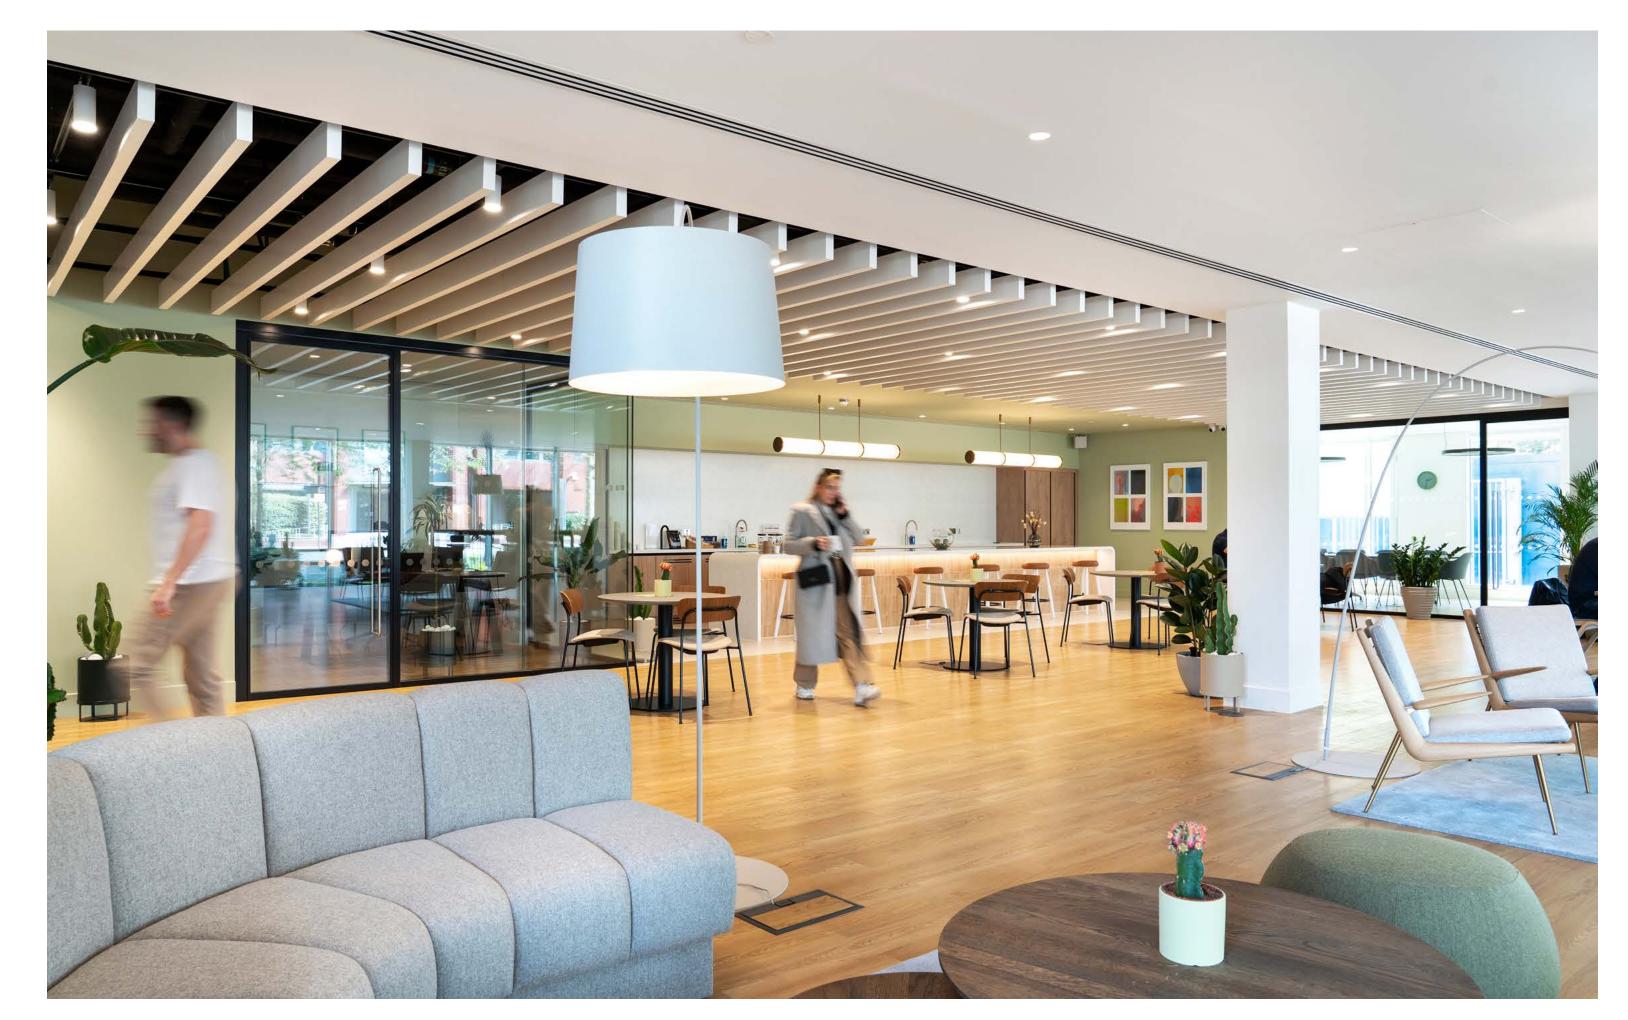

## NEW CLUBROOM

The new Clubroom brings a high specification, collaboration lounge to Ealing Cross. Located on the ground floor immediately beside reception, the space provides a venue for everything from informal meetings to team catch ups and space to relax over a coffee or smoothie.

## **DESIGNED FOR PEOPLE**

The refurbished floors have been designed to make time in the office pleasurable and productive. The large, open plan floor plates offer complete flexibility, and the rooftop garden and terrace spaces allow for work to flow from inside to outside seamlessly.