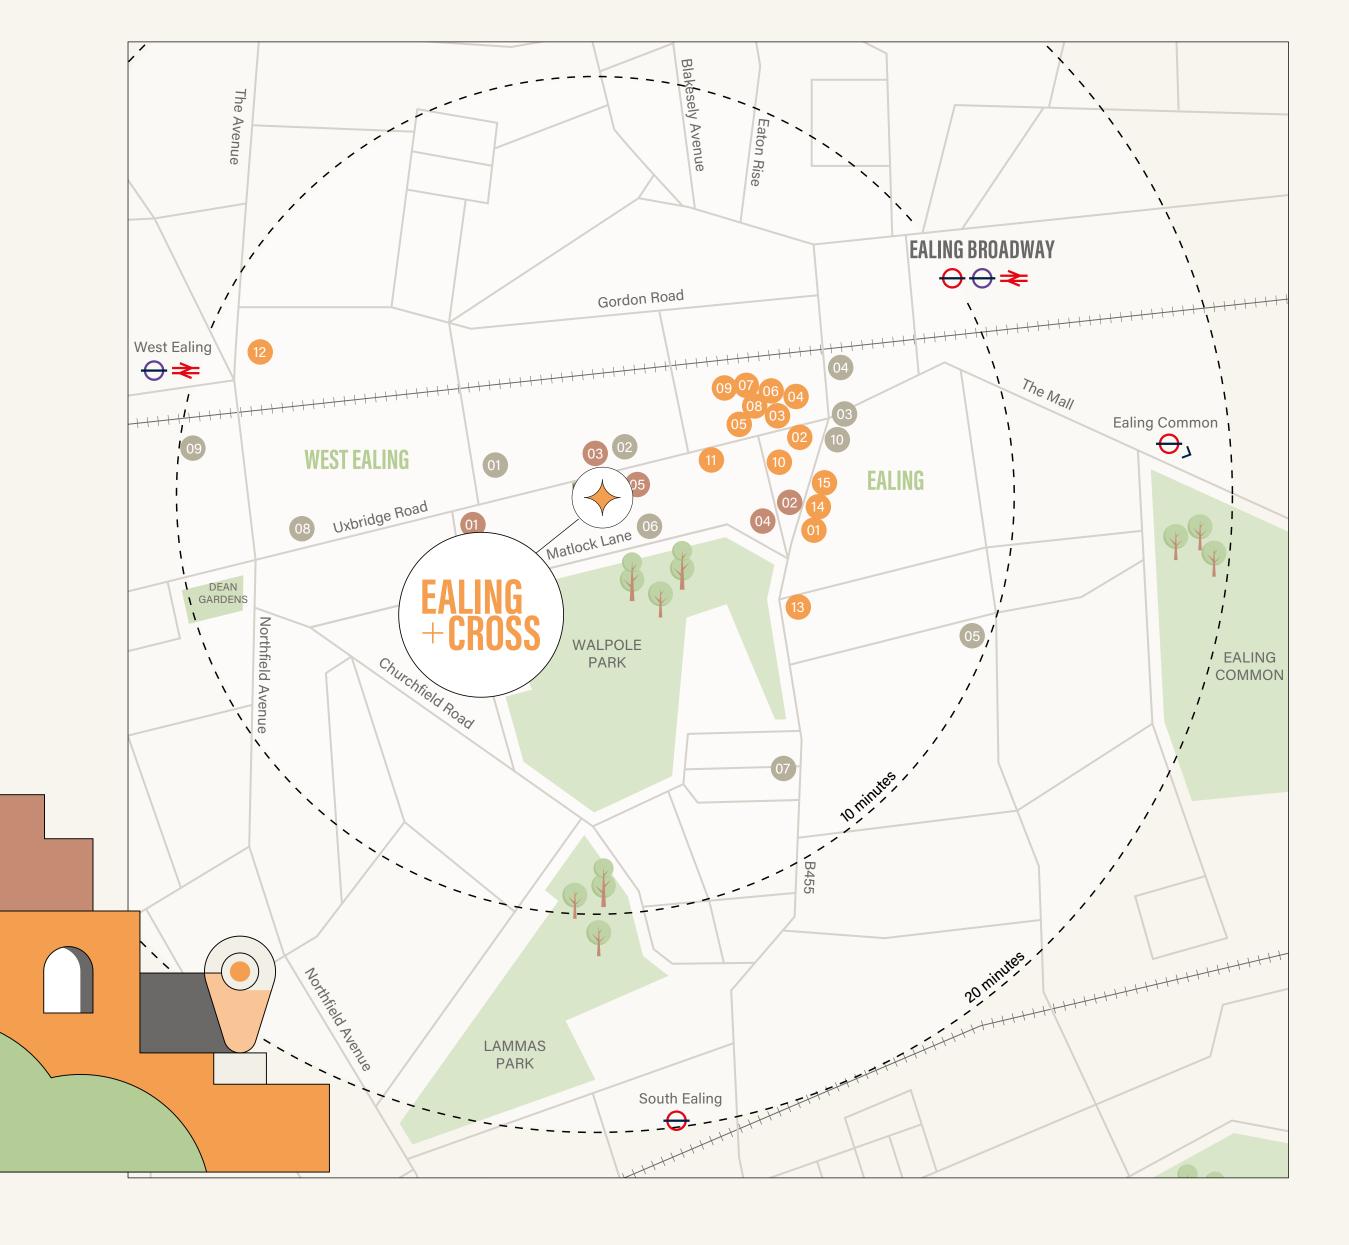

## WEST LONDON'S BESCHOOL CONNECTED LOCATION

Location

- 01 Côte
- 02 Café Zee
- 03 Gail's Bakery
- 04 No17 Dickens Yard
- 05 Franco Manca
- 06 Brewdog
- 07 Reyuela
- 08 Reineta
- 09 Pasta Remoli
- 10 Santa Maria Pizzeria
- 11 Teatro Hall
- 12 The Drayton Court Hotel
- 13 The Grove
- 14 Turtle Bay
- 15 Wagamama

### **AMENITIES**

- 01 Eden Fitness
- 02 F45 Training
- 03 Marks & Spencer
- 04 Morrison's
- 05 Picturehouse Cinema
- 06 Questors Theatre
- 07 The Ealing Grocer
- 08 The Gym Ealing
- 09 Waitrose
- 10 Ealing Project

## HOTELS

- 01 Hampton by Hilton
- 02 Premier Inn
- 03 Ibis
- 04 Hotel Xanadu
- 05 Travelodge

## **GREEN SPACE**

Ealing is one of London's greenest boroughs. Ealing Cross overlooks Walpole Park, a grade II-listed park stretching across 28 acres. Originally the grounds of Pitzhanger Manor, today the park makes a perfect venue for pre-work runs, morning coffee breaks and alfresco lunches. It's also home to the popular Ealing Summer Festivals.

3

parks within a 10 min walk