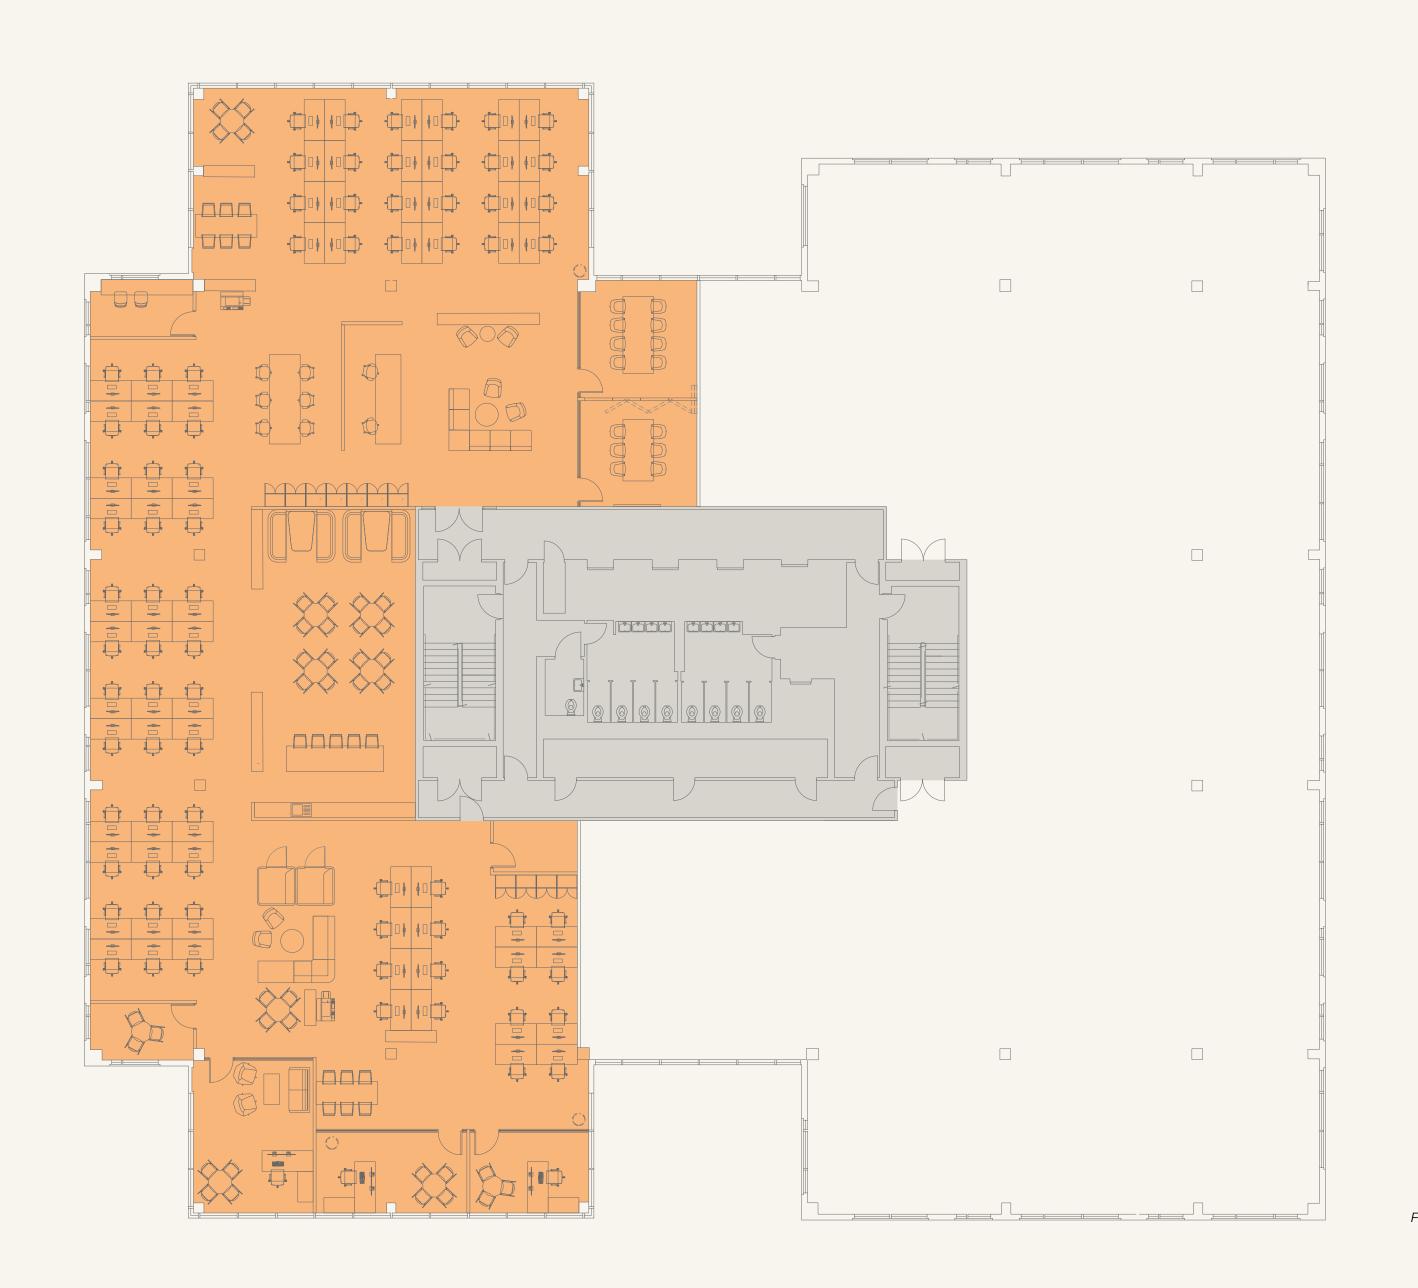

## SCHEDULE OF AVAILABILITY

| Floor    | Sq ft (IMPS3) | Terrace Sq ft |
|----------|---------------|---------------|
| 7th      | 13,400        | 1,088         |
| 6th      | 14,710        | 3,233         |
| Part 5th | 8,225         |               |
| 4th      | LET           |               |
| 3rd      | 18,443        |               |
| 2nd      | LET           |               |
| 1st      | LET           |               |
| Ground   | Clubroom      |               |

## 7TH FLOOR 13,400 SQ FT

Terrace: 1,088 Sq ft

| Reception with waiting area       | x 1   |
|-----------------------------------|-------|
| Desks (1:10)                      | x 123 |
| Hot desks                         | x 12  |
| Single offices with meeting space | x 5   |
| Phone booths                      | x 2   |
| 10 person meeting room            | x 2   |
| 16 person meeting room            | x 1   |
| Small meeting room                | x 5   |
| Zoom room                         | x 3   |
| Meeting booths                    | x 2   |
| Kitchen (62 covers)               | x 1   |
| Comms room                        | x 1   |