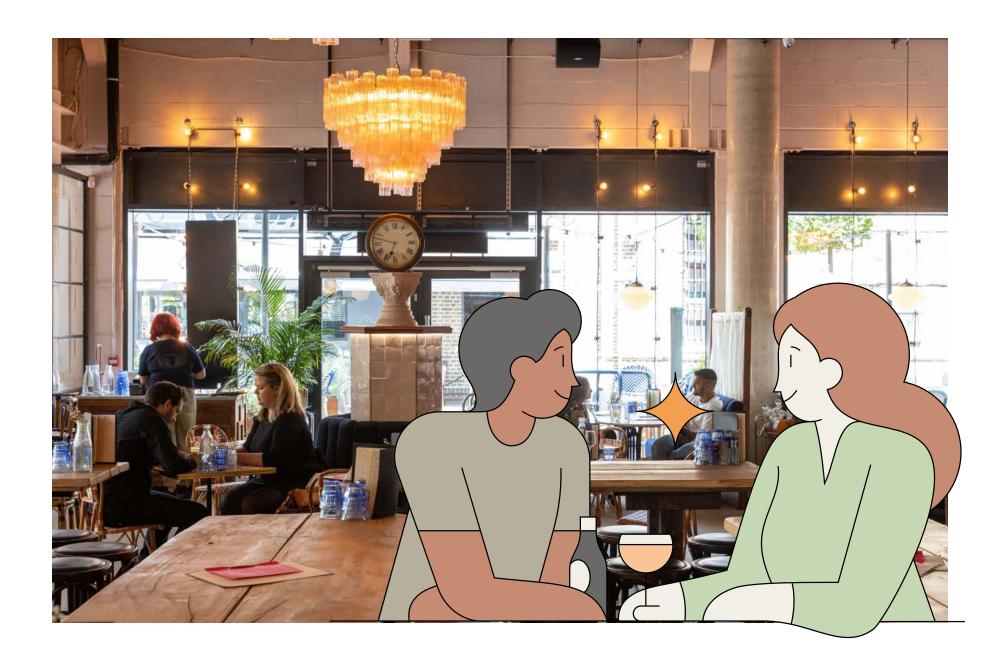

## NEW CLUBROOM

The new Clubroom brings a high specification, collaboration lounge to Ealing Cross. Located on the ground floor immediately beside reception, the space provides a venue for everything from informal meetings to team catch ups and space to relax over a coffee or smoothie.

## **DESIGNED FOR PEOPLE**

The refurbished floors have been designed to make time in the office pleasurable and productive. The large, open plan floor plates offer complete flexibility, and the rooftop garden and terrace spaces allow for work to flow from inside to outside seamlessly.