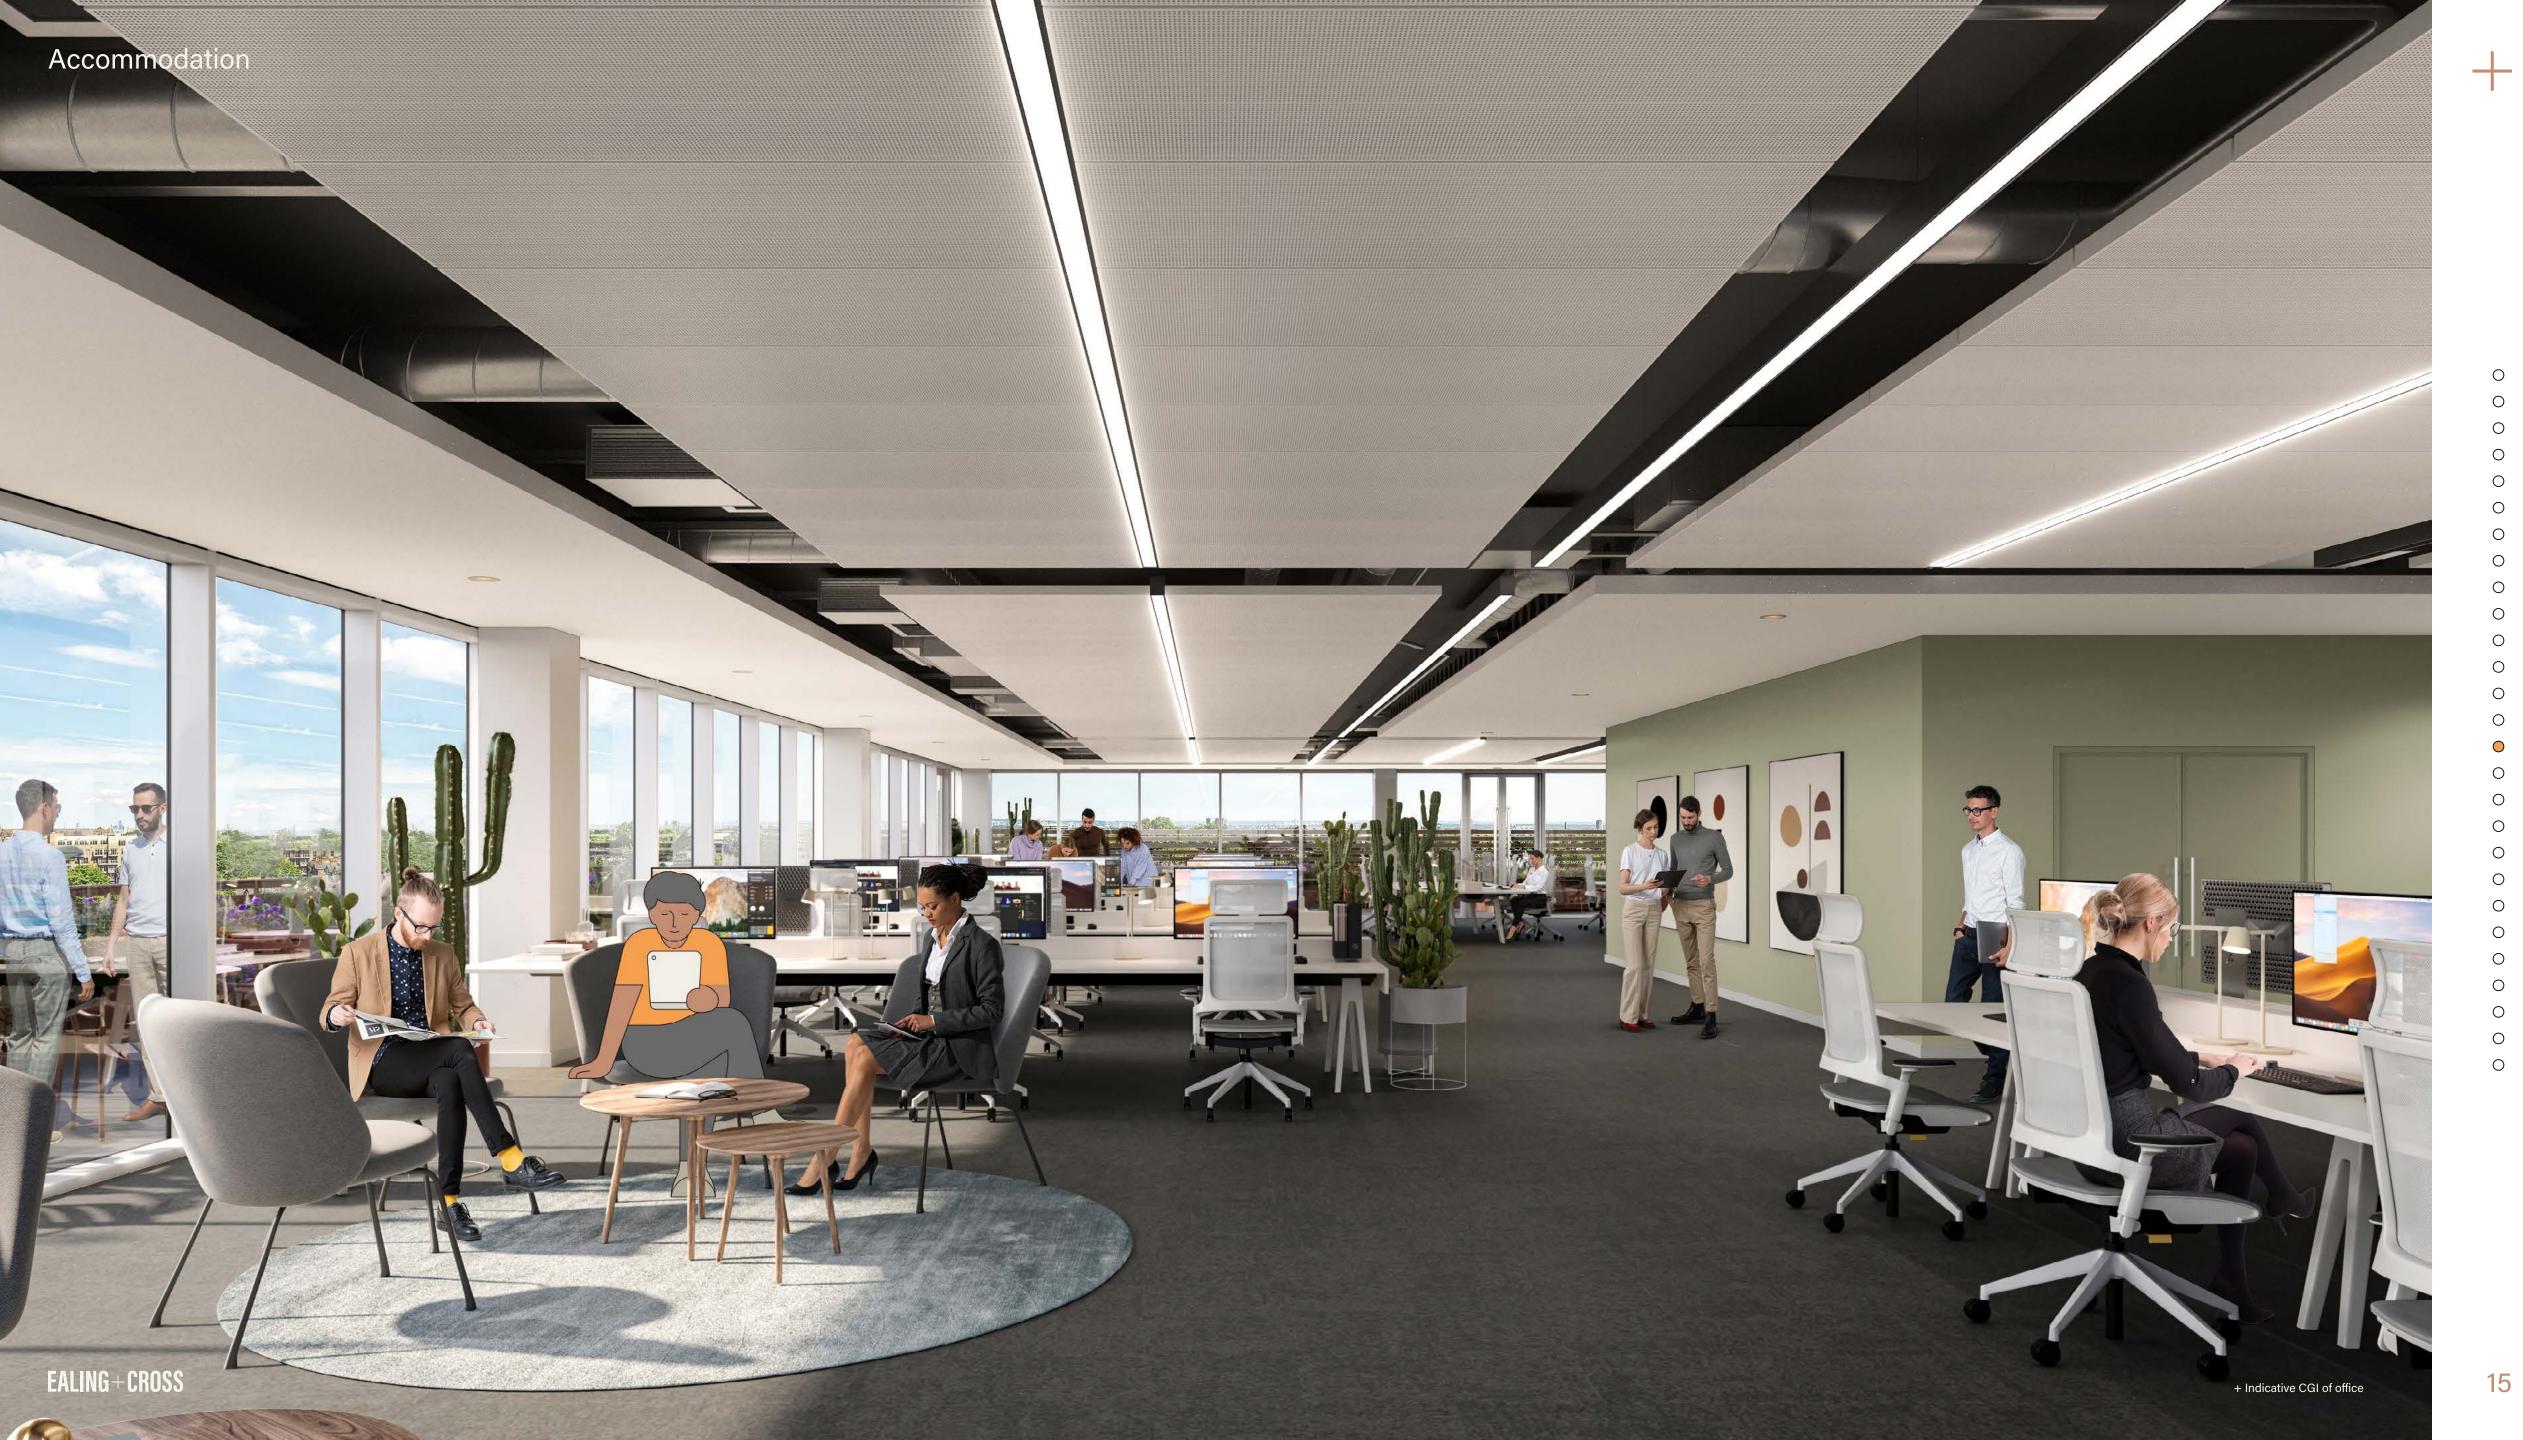

# LIGHT SPACE

Welcome to Ealing Cross – up to 55,000 sq ft of workspace thoughtfully designed around the needs of today's hybrid workforce. The freshly refurbished, office floors will benefit from raft ceilings and floor to ceiling glazing, creating lightfilled spaces with views across Walpole Park and beyond.

## **DESIGNED FOR PEOPLE**

The refurbished floors have been designed to make time in the office pleasurable and productive. The large, open plan floor plates offer complete flexibility, and the rooftop garden and terrace spaces allow for work to flow from inside to outside seamlessly.