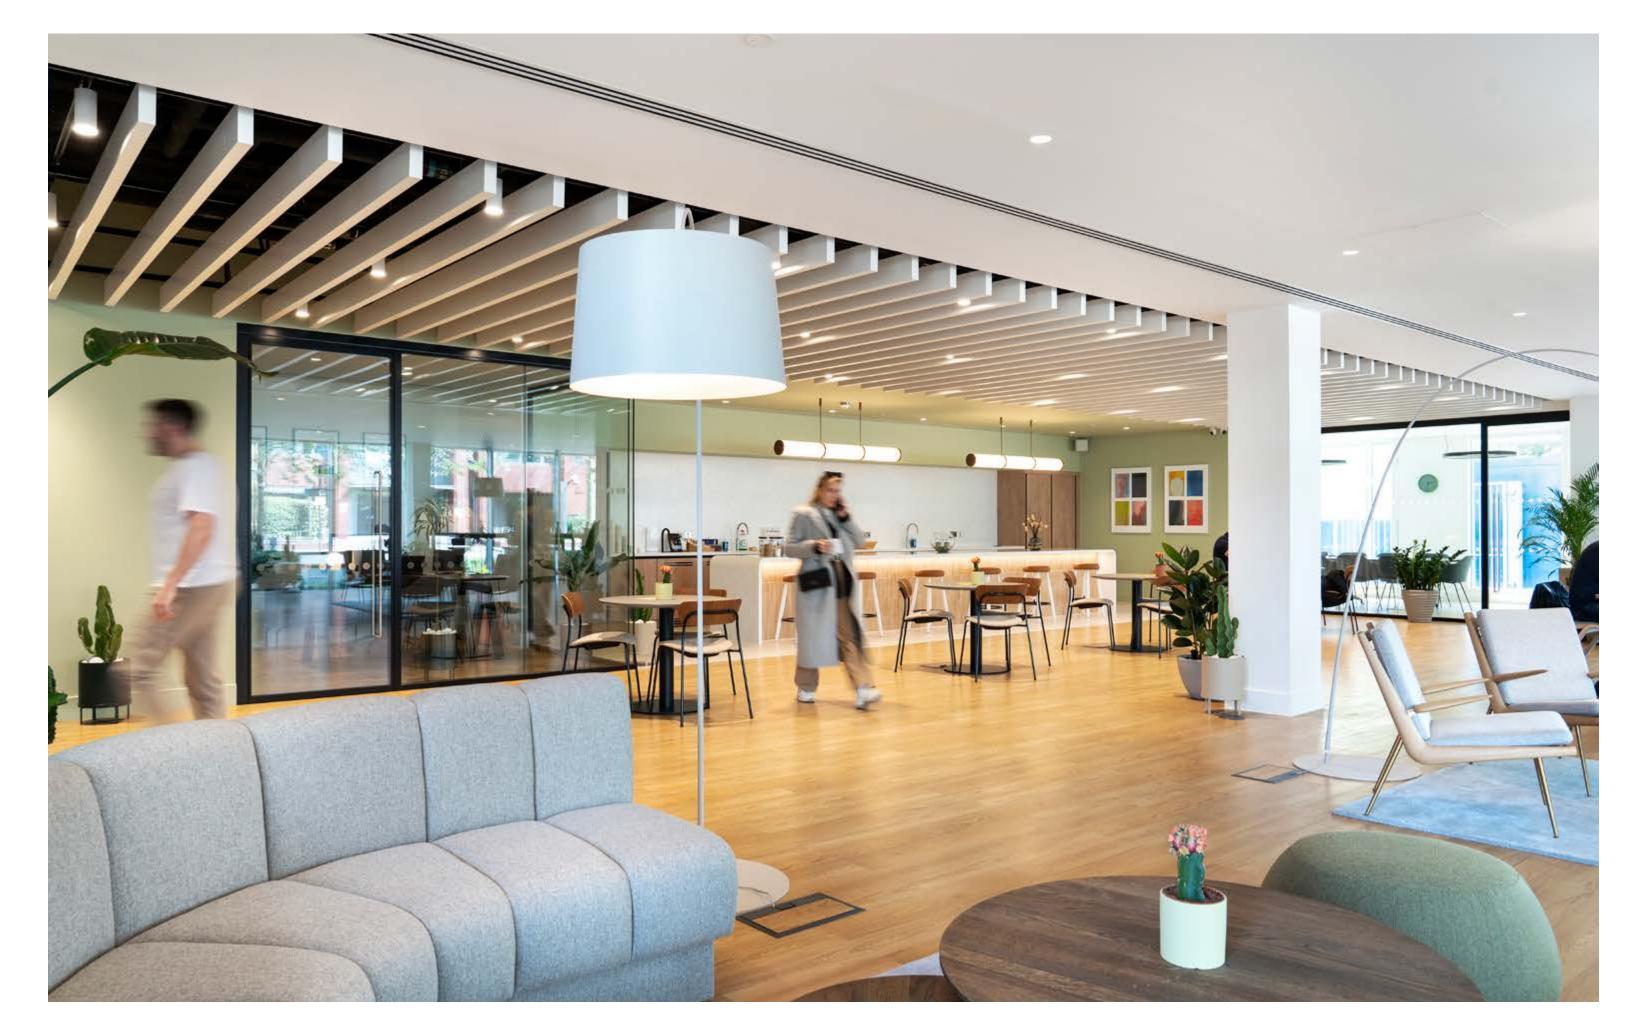

## NEW CLUBROOM

The new Clubroom brings a high specification, collaboration lounge to Ealing Cross. Located on the ground floor immediately beside reception, the space provides a venue for everything from informal meetings to team catch ups and space to relax over a coffee or smoothie.

## **DESIGNED FOR PEOPLE**

The refurbished floors have been designed to make time in the office pleasurable and productive. The large, open plan floor plates offer complete flexibility, and the rooftop garden and terrace spaces allow for work to flow from inside to outside seamlessly.