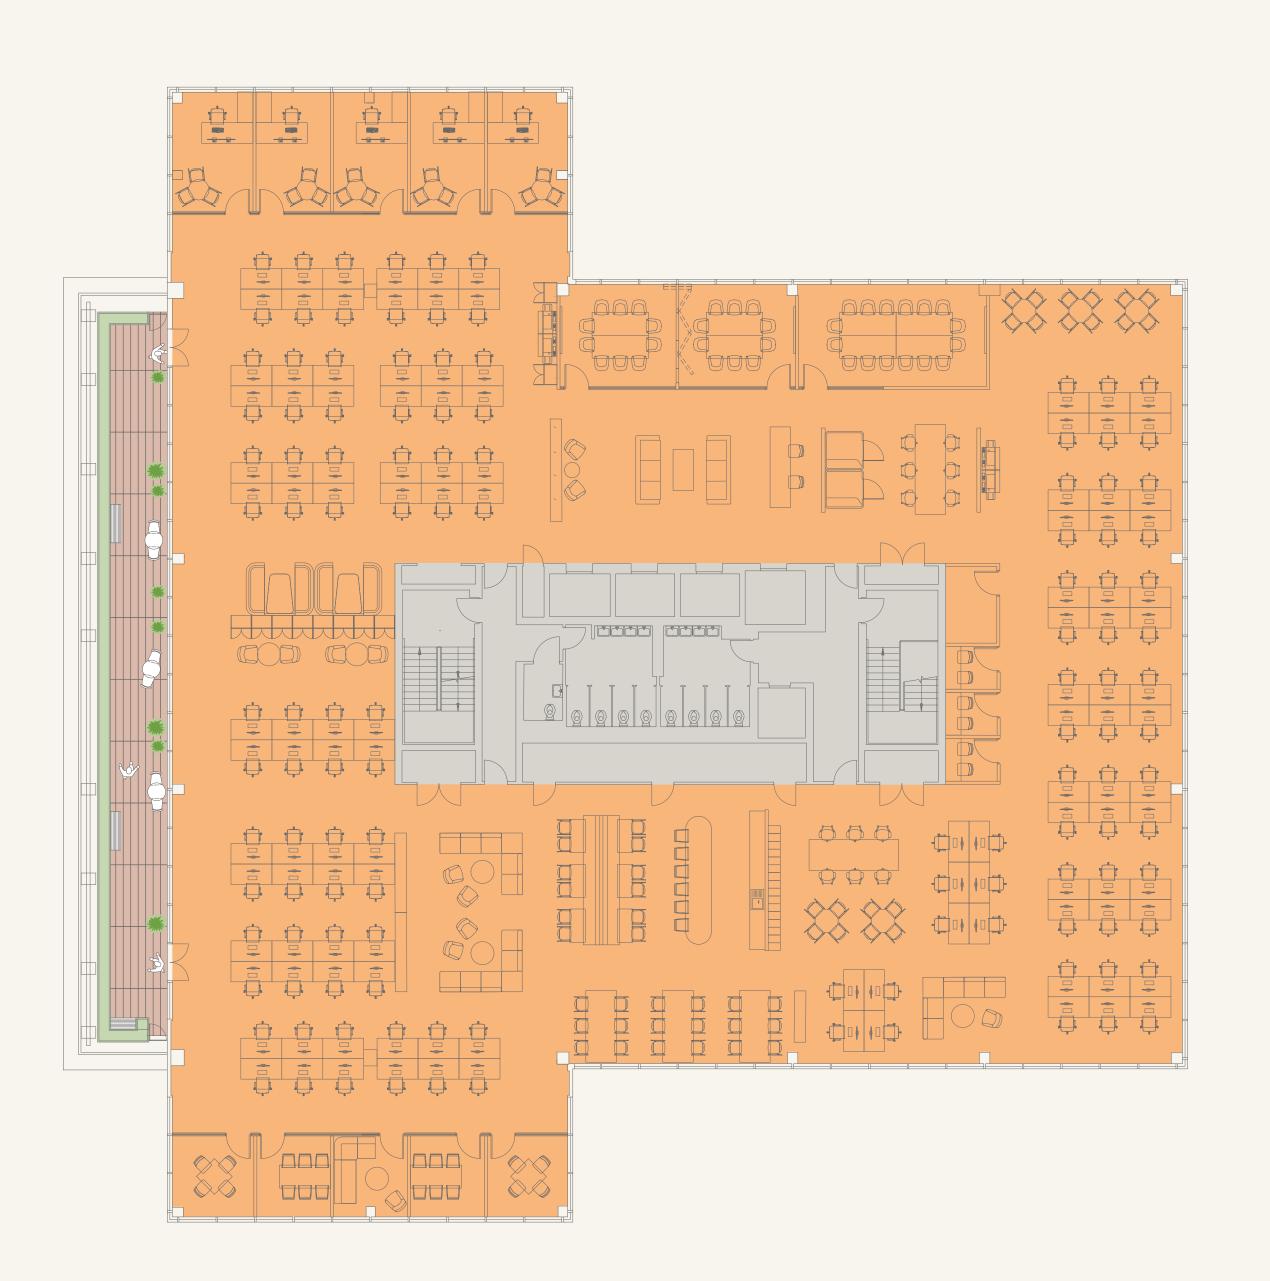

## 7TH FLOOR 13,400 SQ FT

Terrace: 1,088 Sq ft

KEY
Office
Terrace
Core

## 7TH FLOOR 13,400 SQ FT

Terrace: 1,088 Sq ft

| Reception with waiting area       | x 1   |
|-----------------------------------|-------|
| Desks (1:10)                      | x 123 |
| Hot desks                         | x 12  |
| Single offices with meeting space | x 5   |
| Phone booths                      | x 2   |
| 10 person meeting room            | x 2   |
| 16 person meeting room            | x 1   |
| Small meeting room                | x 5   |
| Zoom room                         | x 3   |
| Meeting booths                    | x 2   |
| Kitchen (62 covers)               | x 1   |
| Comms room                        | x 1   |