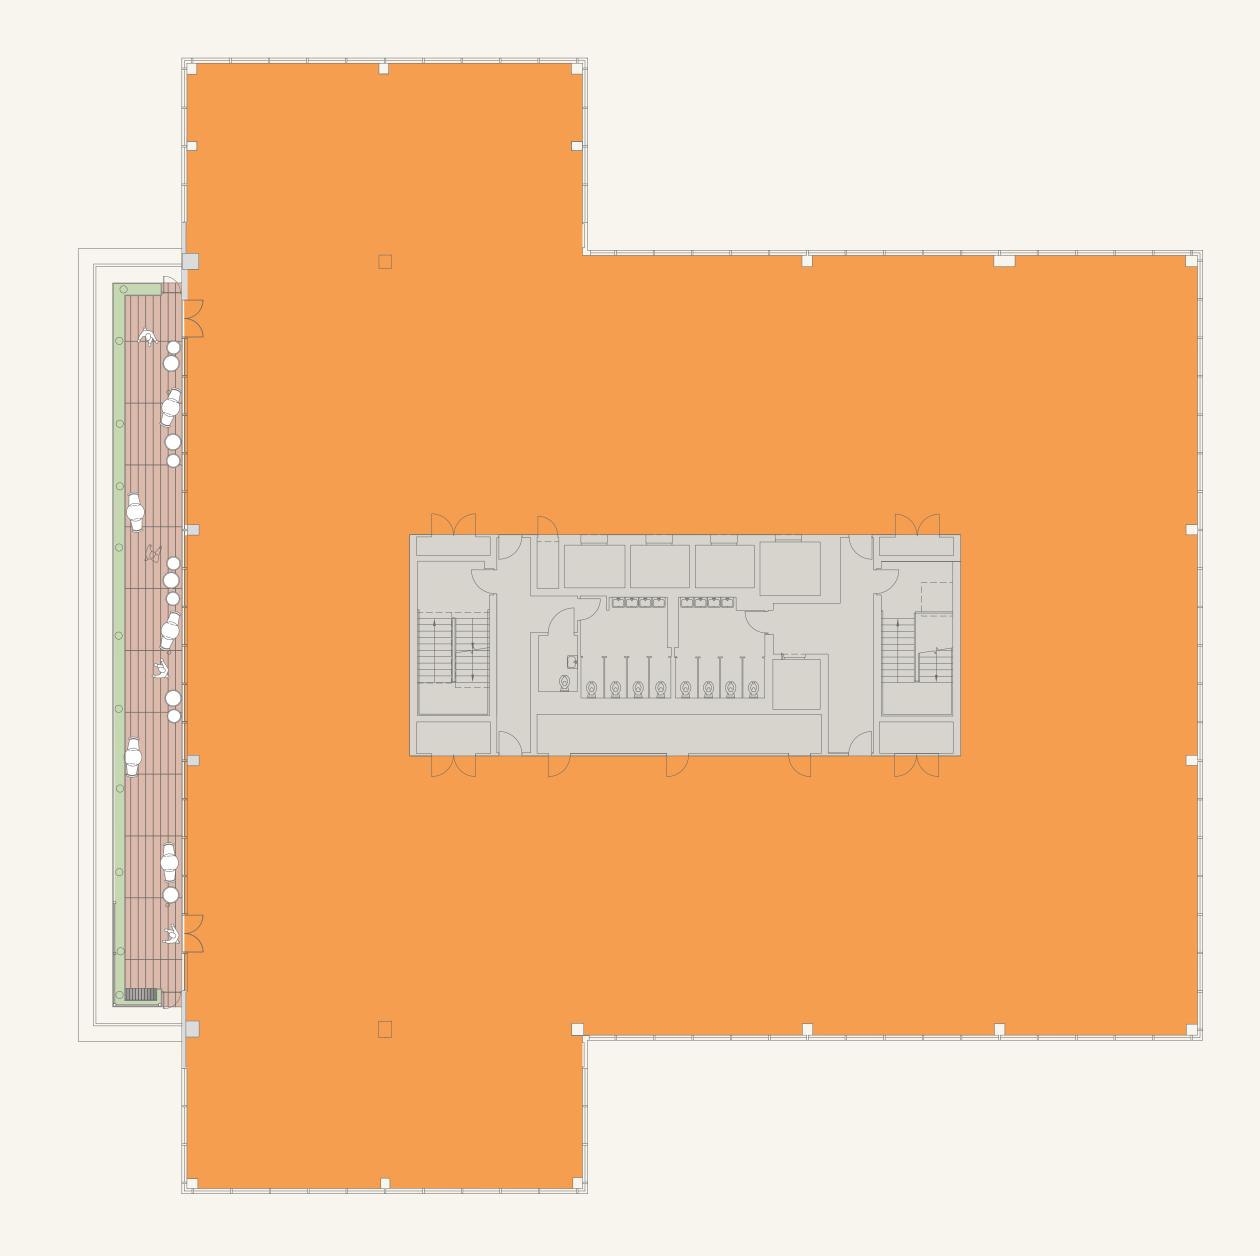

## 3RD FLOOR 18,443 SQ FT

Floor plans not to scale, for identification purposes only

**KEY** 

**EALING+CROSS** 

Office

• //

## 3RD FLOOR 18,443 SQ FT

| Reception with waiting area       | x 1   |
|-----------------------------------|-------|
| Desks (1:10)                      | x 170 |
| Hot desks                         | x 18  |
| Single offices with meeting space | x 6   |
| Phone booths                      | x 2   |
| 10 person meeting room            | x 3   |
| 16 person meeting room            | x 2   |
| Small meeting room                | x 5   |
| Zoom room                         | x 3   |
| Meeting booths                    | x 4   |
| Kitchen (104 covers)              | x 1   |
| Comms room                        | x 1   |

| KEY    |  |
|--------|--|
| Office |  |
| Core   |  |