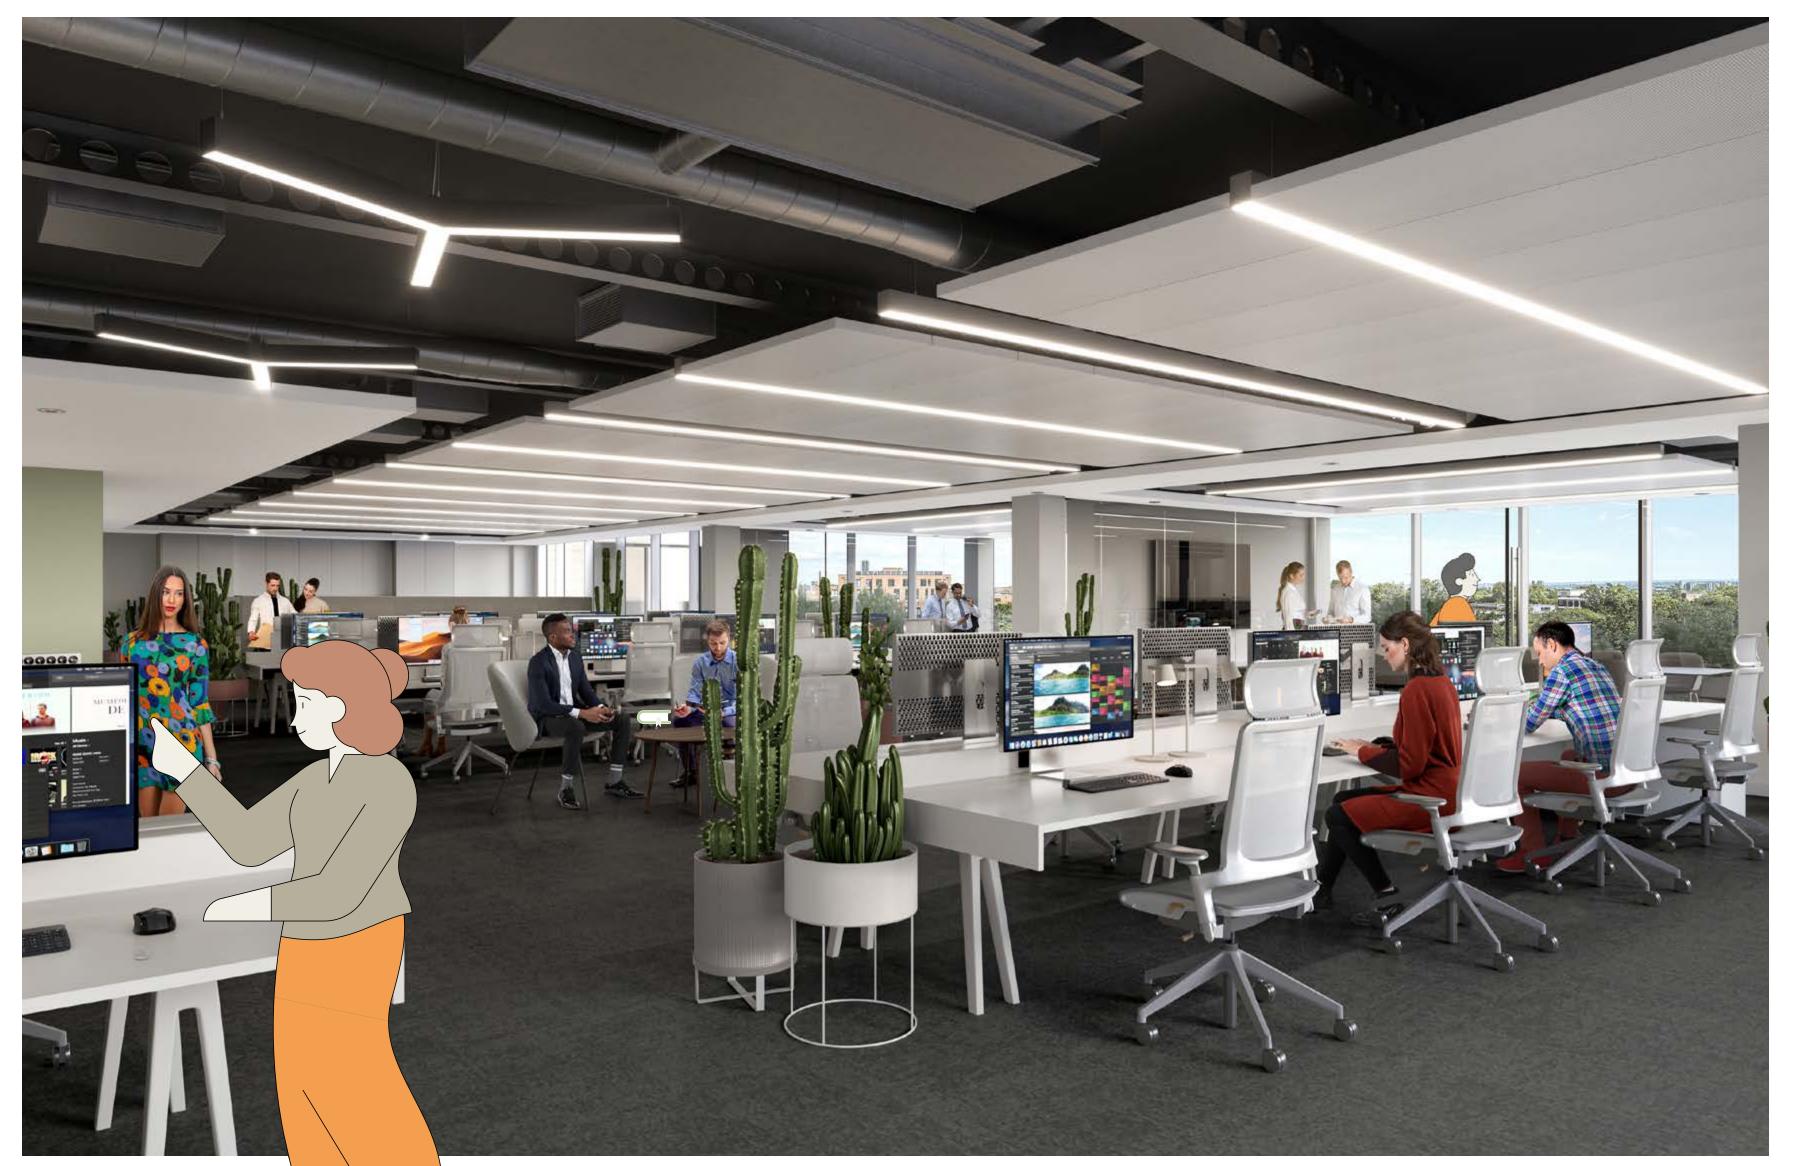

# LIGHT SPACE

Welcome to Ealing Cross – up to 55,000 sq ft of workspace thoughtfully designed around the needs of today's hybrid workforce. The freshly refurbished, office floors will benefit from raft ceilings and floor to ceiling glazing, creating lightfilled spaces with views across Walpole Park and beyond.

## **DESIGNED FOR PEOPLE**

The refurbished floors have been designed to make time in the office pleasurable and productive. The large, open plan floor plates offer complete flexibility, and the rooftop garden and terrace spaces allow for work to flow from inside to outside seamlessly.