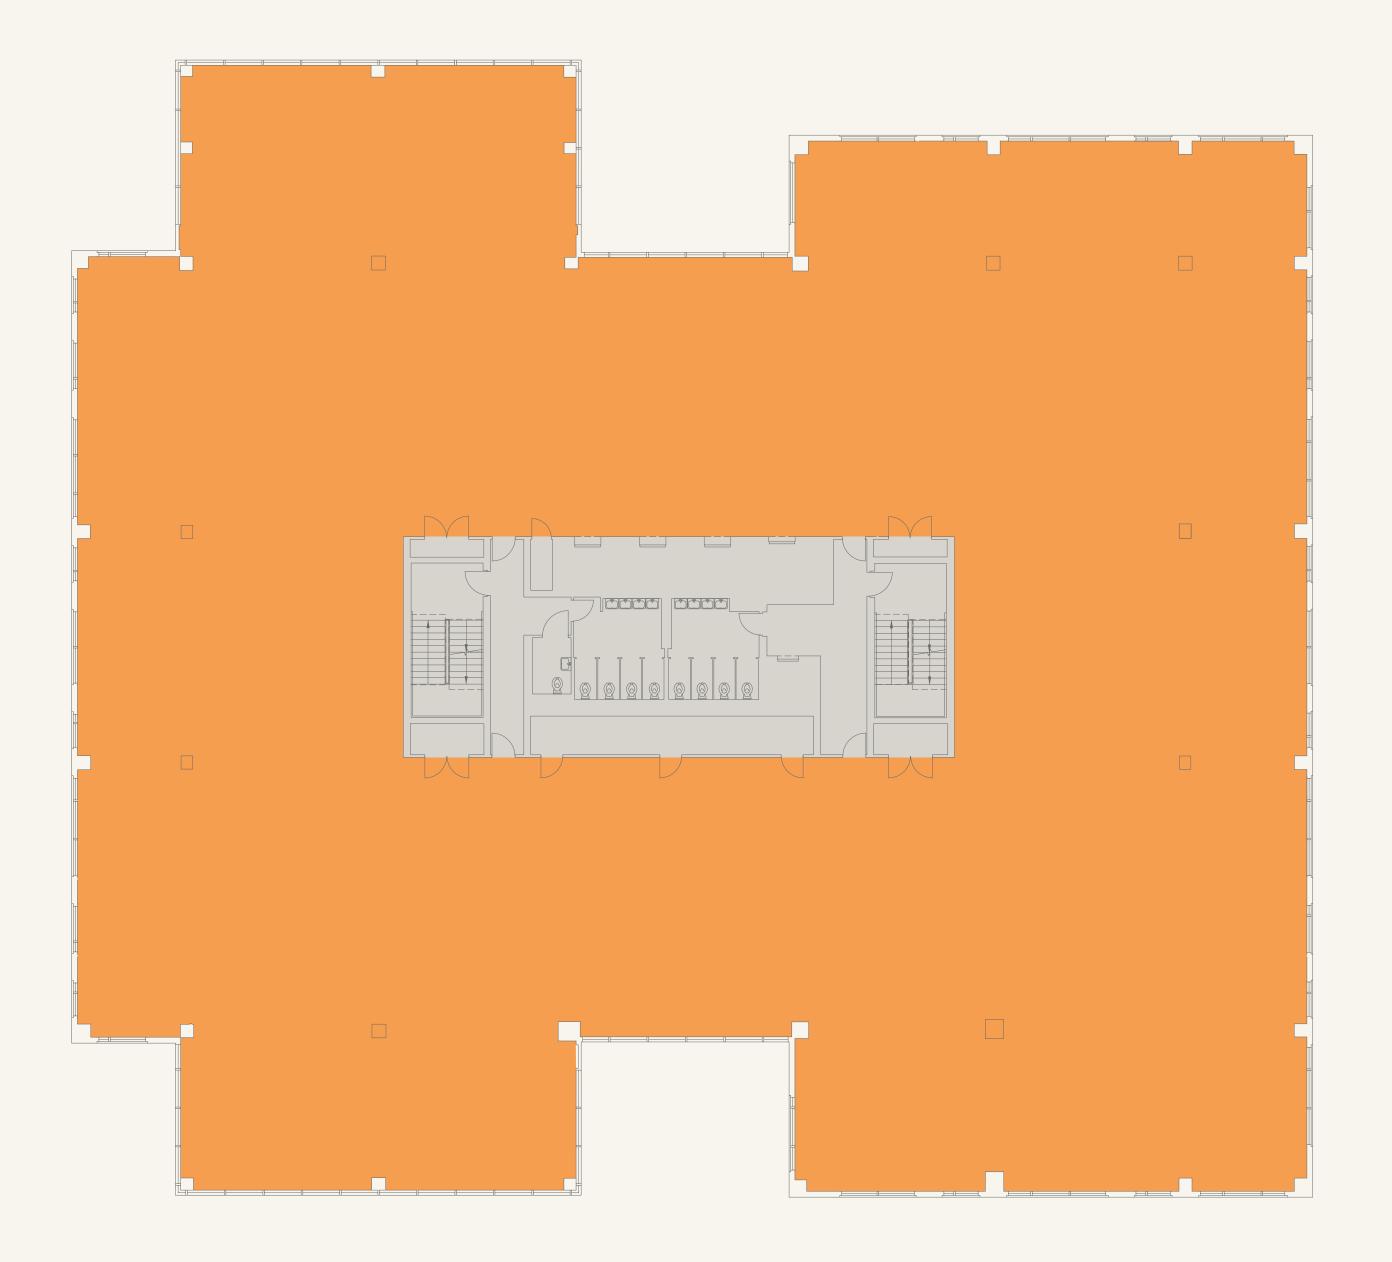

## PART 5TH FLOOR 8,225 SQ FT

Floor plans not to scale, for identification purposes only

Core

## PART 5TH FLOOR 8,225 SQ FT

| Reception with waiting area       | x 1  |
|-----------------------------------|------|
| Desks (1:10)                      | x 76 |
| Hot desks                         | x 6  |
| Single offices with meeting space | x 3  |
| Phone booths                      | x 2  |
| 8 person meeting room             | x 1  |
| Zoom room                         | x 2  |
| Kitchen (33 covers)               | x 1  |
| Comms room                        | x 1  |

| KEY    |  |
|--------|--|
| Office |  |
| Core   |  |
|        |  |