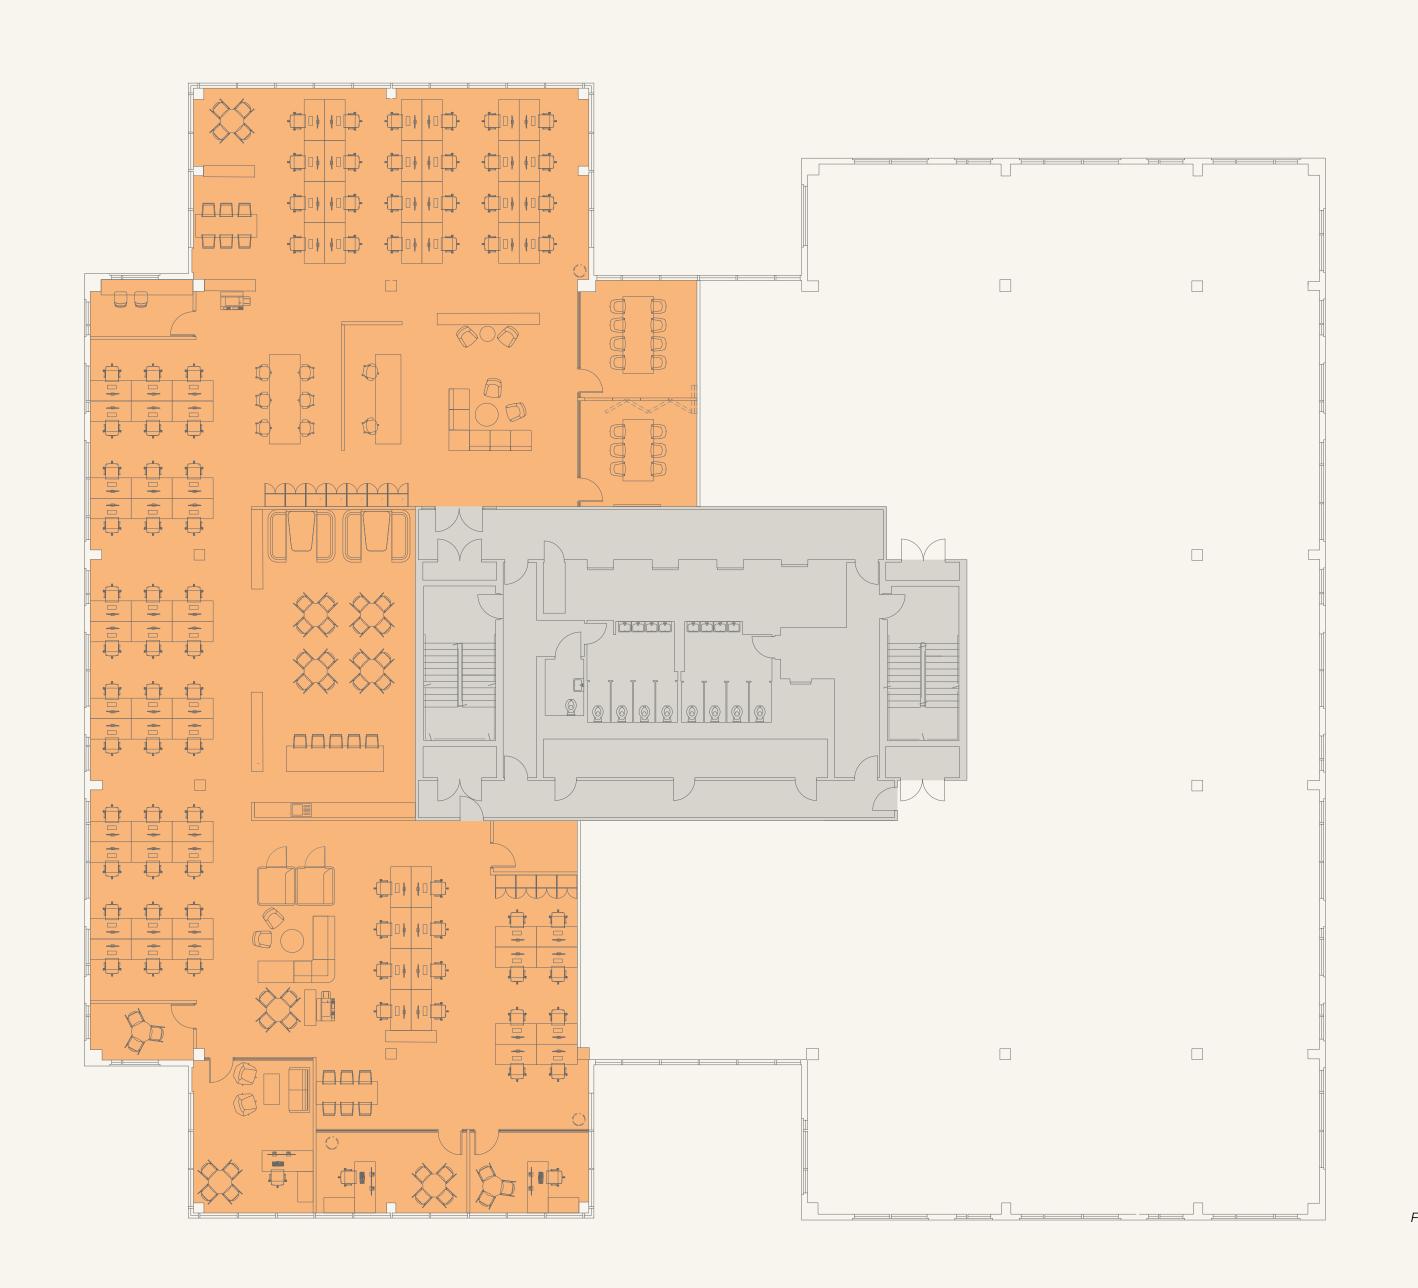

## 3RD FLOOR 18,443 SQ FT

Floor plans not to scale, for identification purposes only

**KEY** 

**EALING+CROSS** 

Office

• //

## 

## 3RD FLOOR 18,443 SQ FT

| Reception with waiting area       | x 1   |
|-----------------------------------|-------|
| Desks (1:10)                      | x 170 |
| Hot desks                         | x 18  |
| Single offices with meeting space | x 6   |
| Phone booths                      | x 2   |
| 10 person meeting room            | x 3   |
| 16 person meeting room            | x 2   |
| Small meeting room                | x 5   |
| Zoom room                         | x 3   |
| Meeting booths                    | x 4   |
| Kitchen (104 covers)              | x 1   |
| Comms room                        | x 1   |

| KEY    |  |
|--------|--|
| Office |  |
| Core   |  |