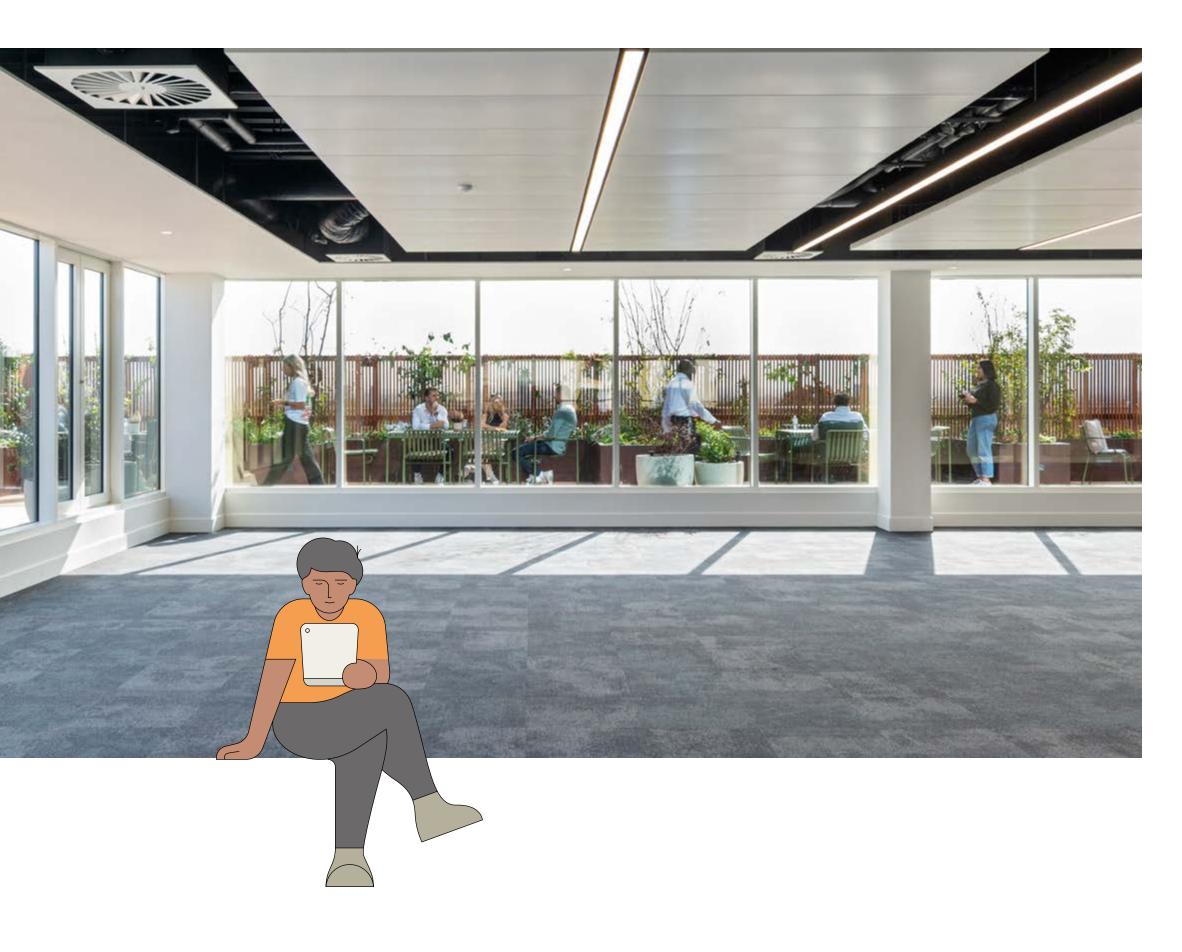

## **DESIGNED FOR PEOPLE**

The refurbished floors have been designed to make time in the office pleasurable and productive. The large, open plan floor plates offer complete flexibility, and the rooftop garden and terrace spaces allow for work to flow from inside to outside seamlessly.

## TERRACE NOW COMPLETED