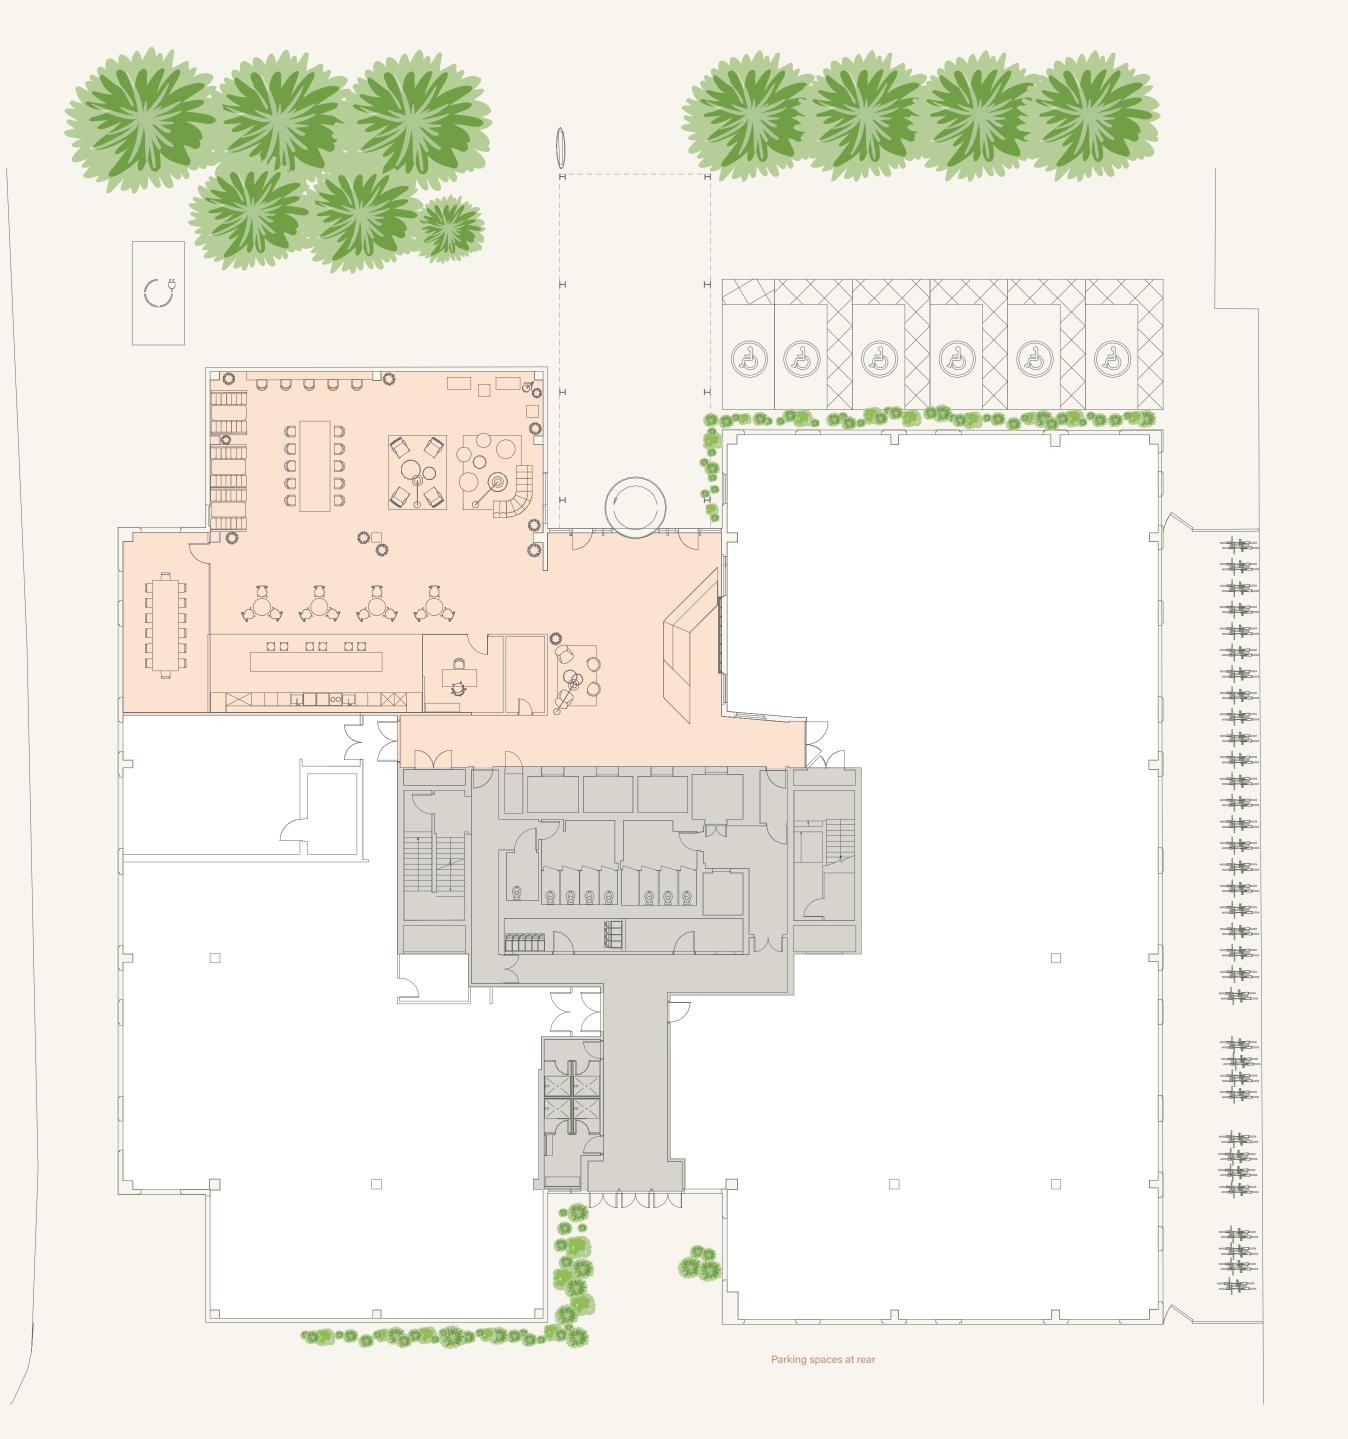

## SCHEDULE OF AVAILABILITY

| Floor    | Sq ft (IMPS3) | Terrace Sq ft |
|----------|---------------|---------------|
| 7th      | 13,400        | 1,088         |
| 6th      | 14,710        | 3,233         |
| Part 5th | 8,225         |               |
| 4th      | LET           |               |
| 3rd      | 18,443        |               |
| 2nd      | LET           |               |
| 1st      | LET           |               |
| Ground   | Clubroom      |               |

## **GROUND FLOOR**

Reception and Clubroom