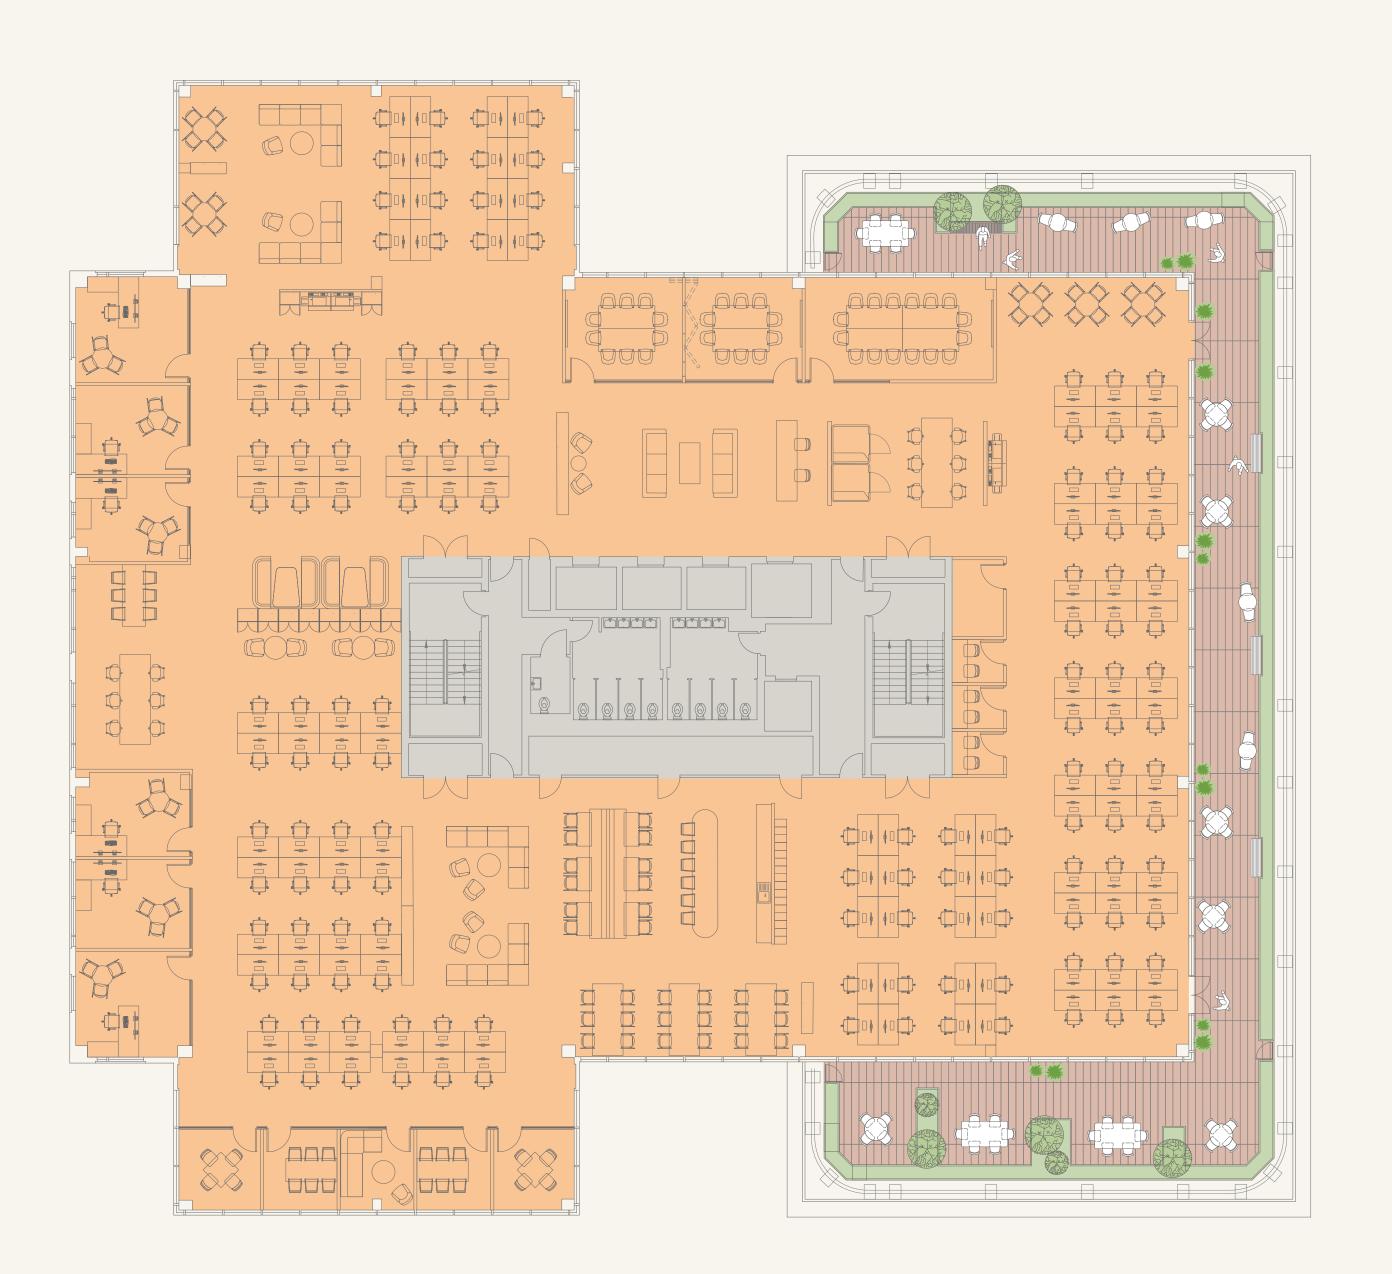

## 3RD FLOOR 18,443 SQ FT

Floor plans not to scale, for identification purposes only

**KEY** 

**EALING+CROSS** 

Office

• //

## 3RD FLOOR 18,443 SQ FT

| Reception with waiting area       | x 1   |
|-----------------------------------|-------|
| Desks (1:10)                      | x 170 |
| Hot desks                         | x 18  |
| Single offices with meeting space | x 6   |
| Phone booths                      | x 2   |
| 10 person meeting room            | x 3   |
| 16 person meeting room            | x 2   |
| Small meeting room                | x 5   |
| Zoom room                         | x 3   |
| Meeting booths                    | x 4   |
| Kitchen (104 covers)              | x 1   |
| Comms room                        | x 1   |