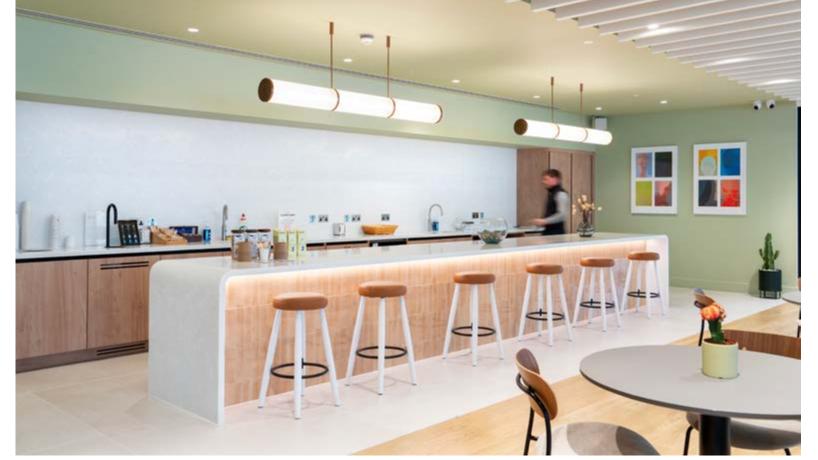

## NEW CLUBROOM

The new Clubroom brings a high specification, collaboration lounge to Ealing Cross. Located on the ground floor immediately beside reception, the space provides a venue for everything from informal meetings to team catch ups and space to relax over a coffee or smoothie.