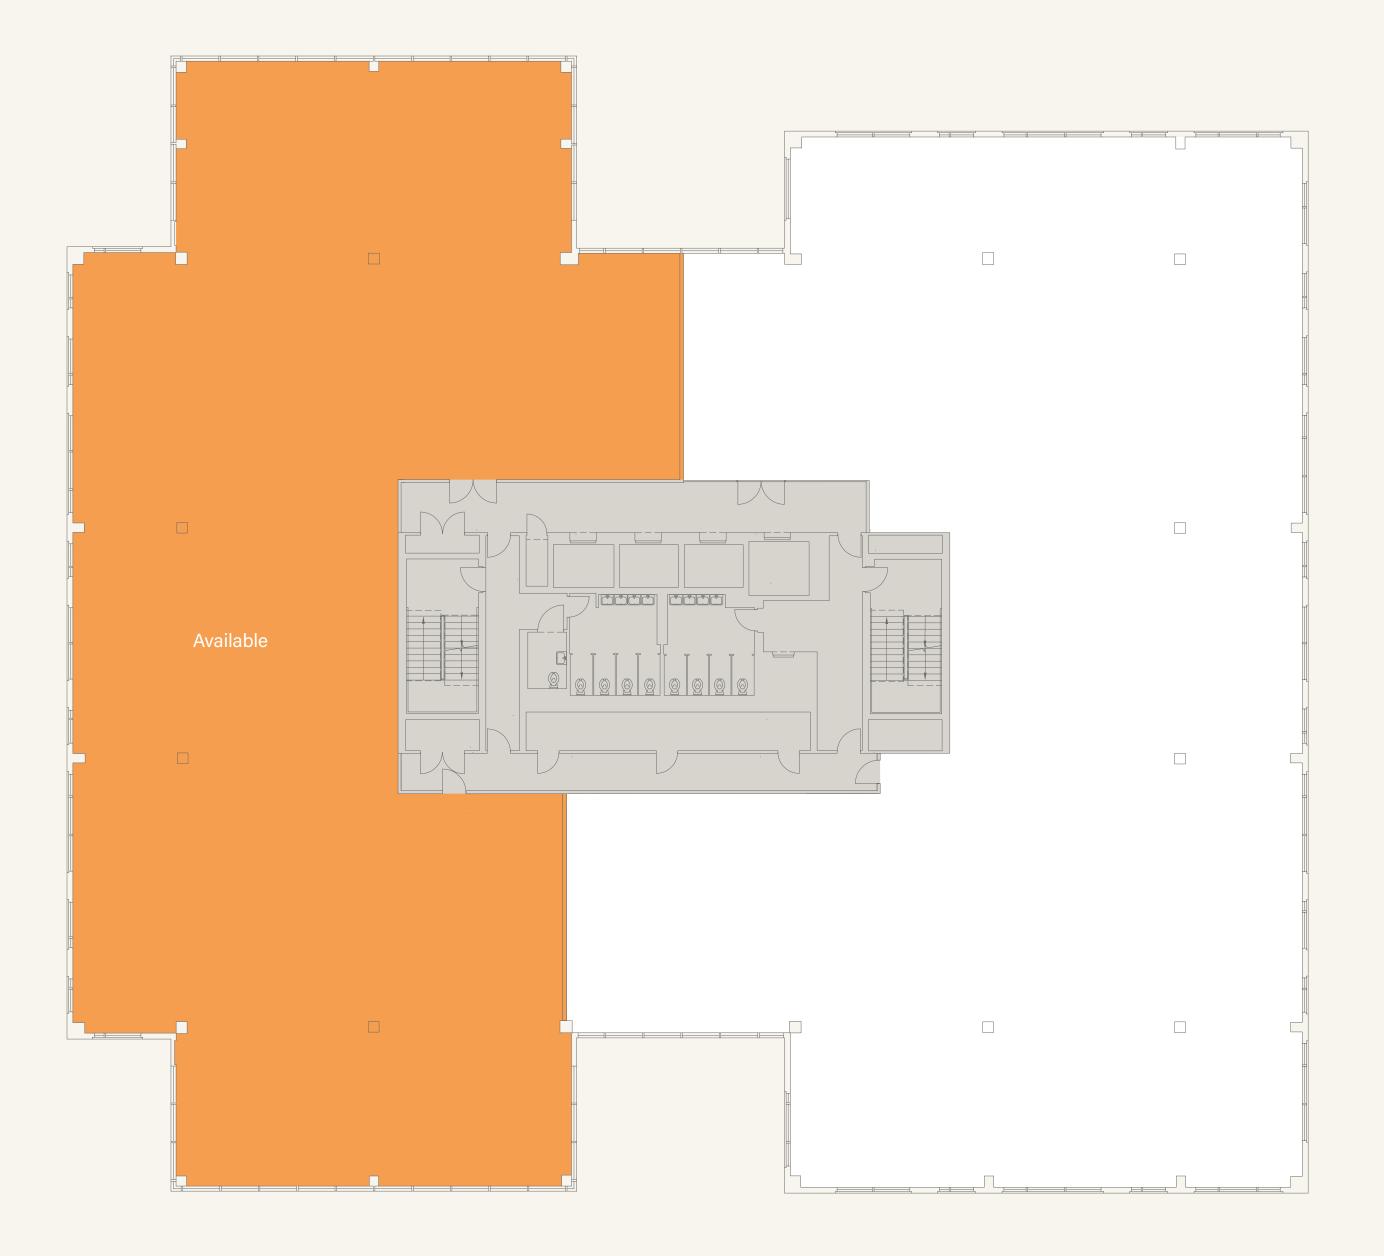

## SCHEDULE OF AVAILABILITY

| Floor    | Sq ft (IMPS3) | Terrace Sq ft |
|----------|---------------|---------------|
| 7th      | 13,400        | 1,088         |
| 6th      | 14,710        | 3,233         |
| Part 5th | 8,225         |               |
| 4th      | LET           |               |
| 3rd      | 18,443        |               |
| 2nd      | LET           |               |
| 1st      | LET           |               |
| Ground   | Clubroom      |               |