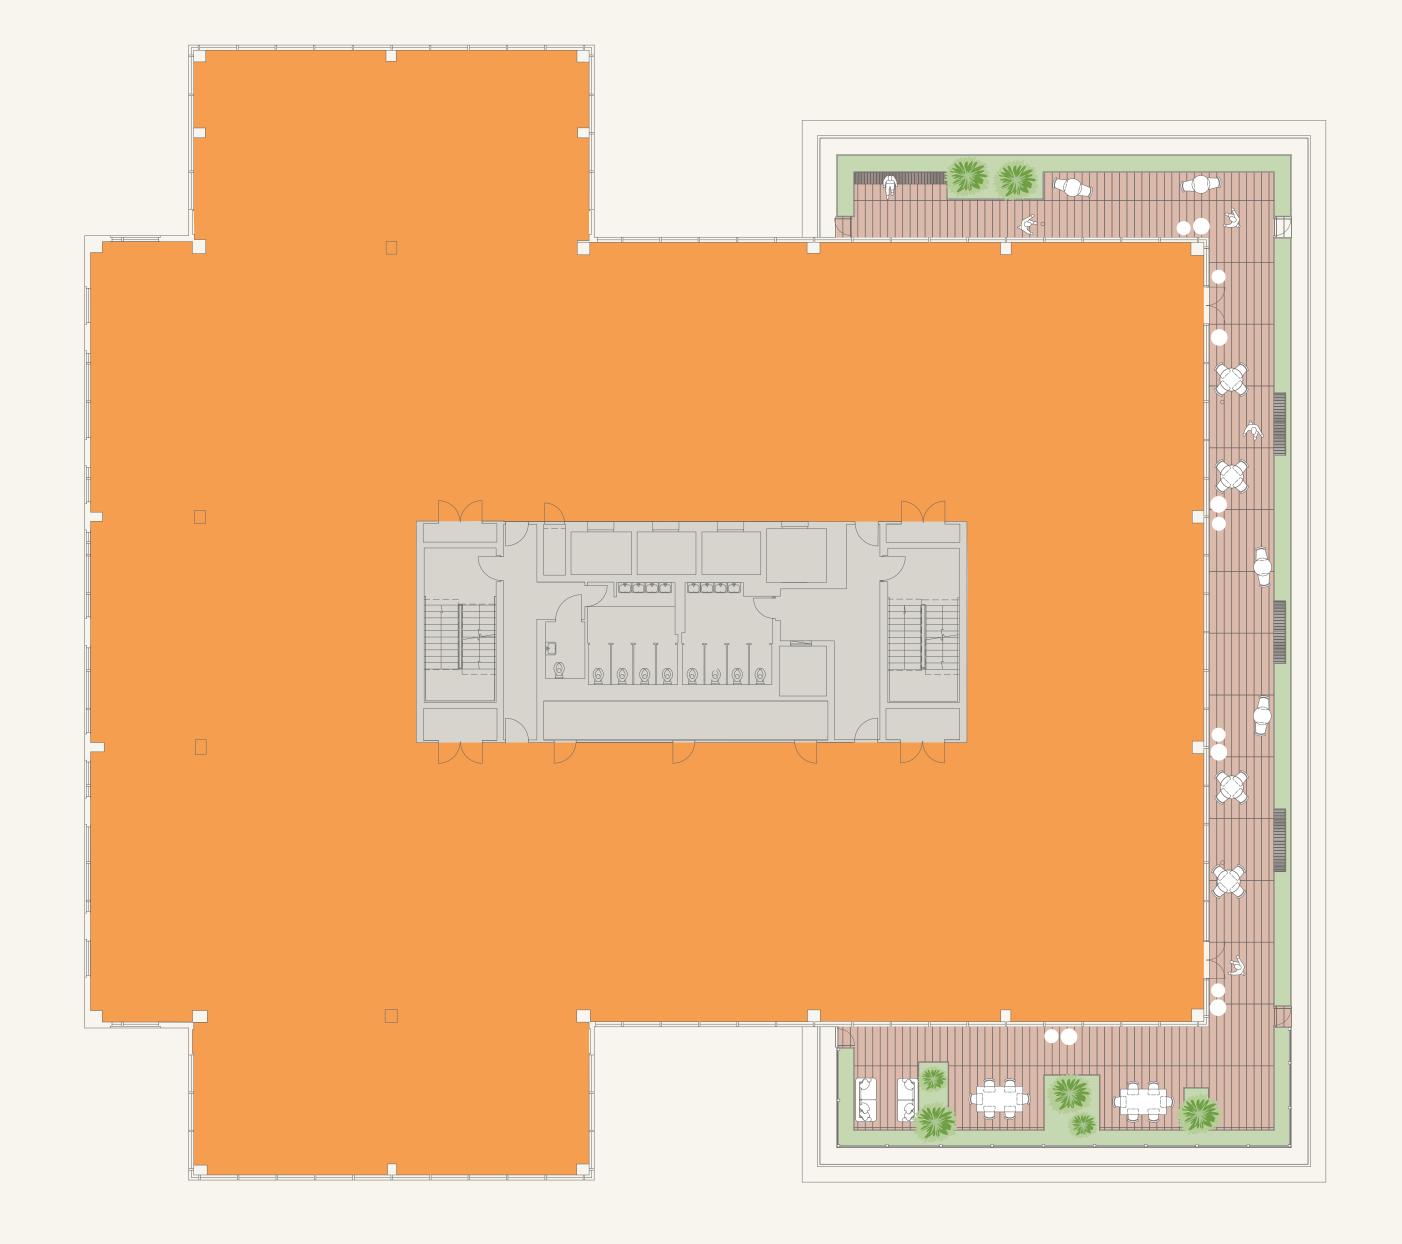

## 6TH FLOOR 14,710 SQ FT

Terrace: 3,233 Sq ft

KEY
Office
Terrace
Core

• 11

## 6TH FLOOR 14,710 SQ FT

Terrace: 3,233 Sq ft

| Reception with waiting area       | x 1   |
|-----------------------------------|-------|
| Desks (1:10)                      | x 138 |
| Hot desks                         | x 12  |
| Single offices with meeting space | x 6   |
| Phone booths                      | x 2   |
| 10 person meeting room            | x 2   |
| 16 person meeting room            | x 1   |
| Small meeting room                | x 5   |
| Zoom room                         | х 3   |
| Meeting booths                    | x 2   |
| Kitchen (62 covers)               | x 1   |
| Comms room                        | x 1   |