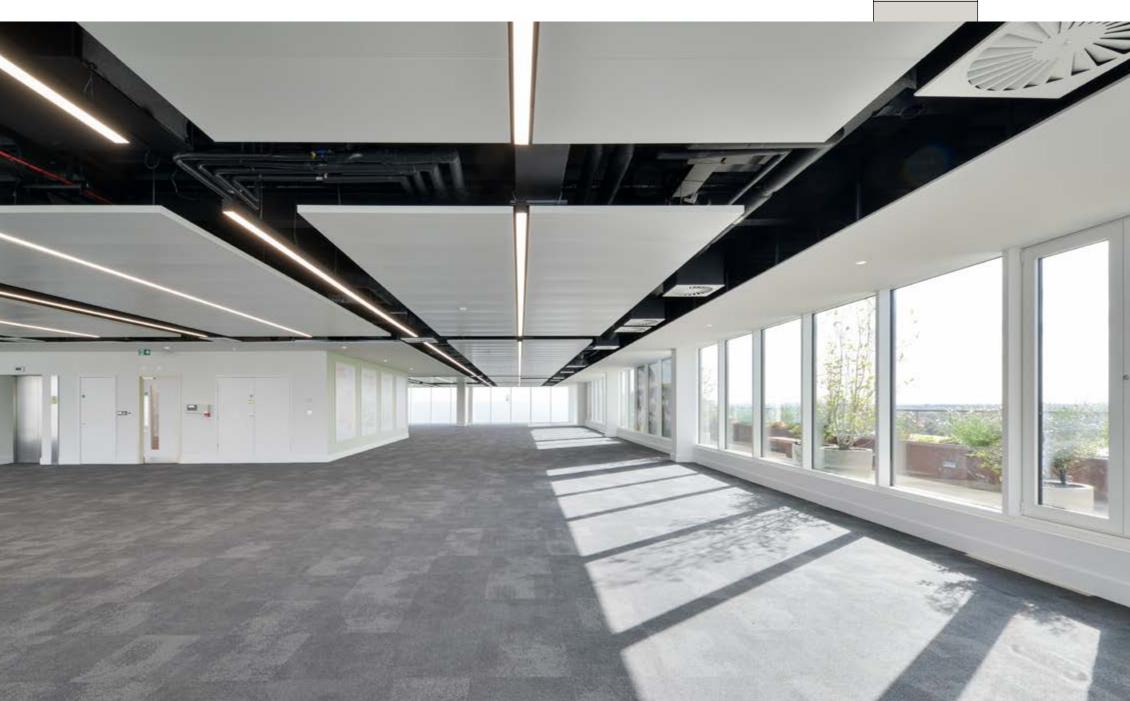

# LIGHT SPACE

Welcome to Ealing Cross – up to 55,000 sq ft of workspace thoughtfully designed around the needs of today's hybrid workforce. The freshly refurbished, office floors will benefit from raft ceilings and floor to ceiling glazing, creating lightfilled spaces with views across Walpole Park and beyond.

## **DESIGNED FOR PEOPLE**

The refurbished floors have been designed to make time in the office pleasurable and productive. The large, open plan floor plates offer complete flexibility, and the rooftop garden and terrace spaces allow for work to flow from inside to outside seamlessly.