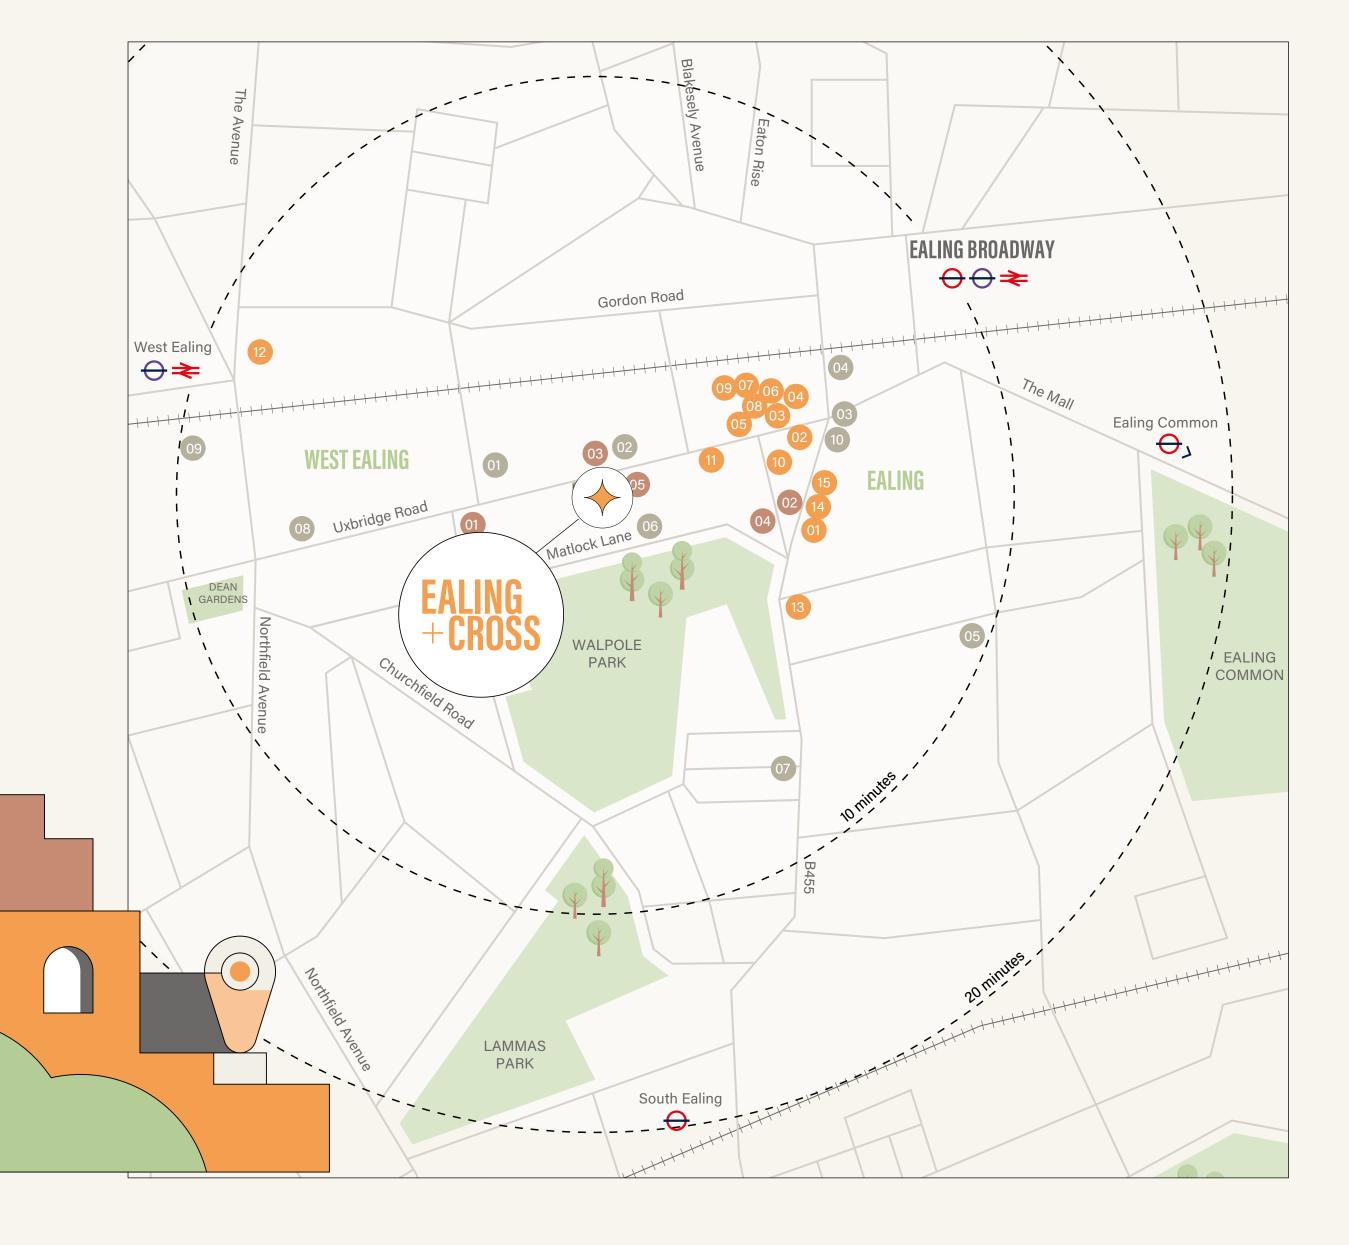

WEST LONDON'S BESCHOOL CONNECTED LOCATION

Location

- 01 Côte
- 02 Café Zee
- 03 Gail's Bakery
- 04 No17 Dickens Yard
- 05 Franco Manca
- 06 Brewdog
- 07 Reyuela
- 08 Reineta
- 09 Pasta Remoli
- 10 Santa Maria Pizzeria
- 11 Teatro Hall
- 12 The Drayton Court Hotel
- 13 The Grove
- 14 Turtle Bay
- 15 Wagamama

#### **AMENITIES**

- 01 Eden Fitness
- 02 F45 Training
- 03 Marks & Spencer
- 04 Morrison's
- 05 Picturehouse Cinema
- 06 Questors Theatre
- 07 The Ealing Grocer
- 08 The Gym Ealing
- 09 Waitrose
- 10 Ealing Project

### HOTELS

- 01 Hampton by Hilton
- 02 Premier Inn
- 03 Ibis
- 04 Hotel Xanadu
- 05 Travelodge

## **SHOPPING**

Take care of everything from the weekly shop to birthday presents at traditional favourites like Waterstones, H&M and Marks & Spencer. And for the very freshest produce take a trip to Planet Organic, just moments away, or stroll across Walpole Park and visit The Ealing Grocer.

### **GREEN SPACE**

Ealing is one of London's greenest boroughs. Ealing Cross overlooks Walpole Park, a grade II-listed park stretching across 28 acres. Originally the grounds of Pitzhanger Manor, today the park makes a perfect venue for pre-work runs, morning coffee breaks and alfresco lunches. It's also home to the popular Ealing Summer Festivals.

#### **FOOD & DRINK**

Ealing's vibrant food and drink scene offers both high street favourites and innovative independents. Welcome a new starter with London's best pizza at Santa Maria, enjoy a leisurely client lunch on the terrace at No. 17 Dickens Yard and treat the team to cocktails at Teatro Hall.

After work cinema evenings will be on the doorstep, with the opening of a brand new, eight-screen Picturehouse Cinema just 2-minutes' walk from Ealing Cross. For more active afterwork evenings, Eden Fitness is an innovative combination of boutique members' club and gym.