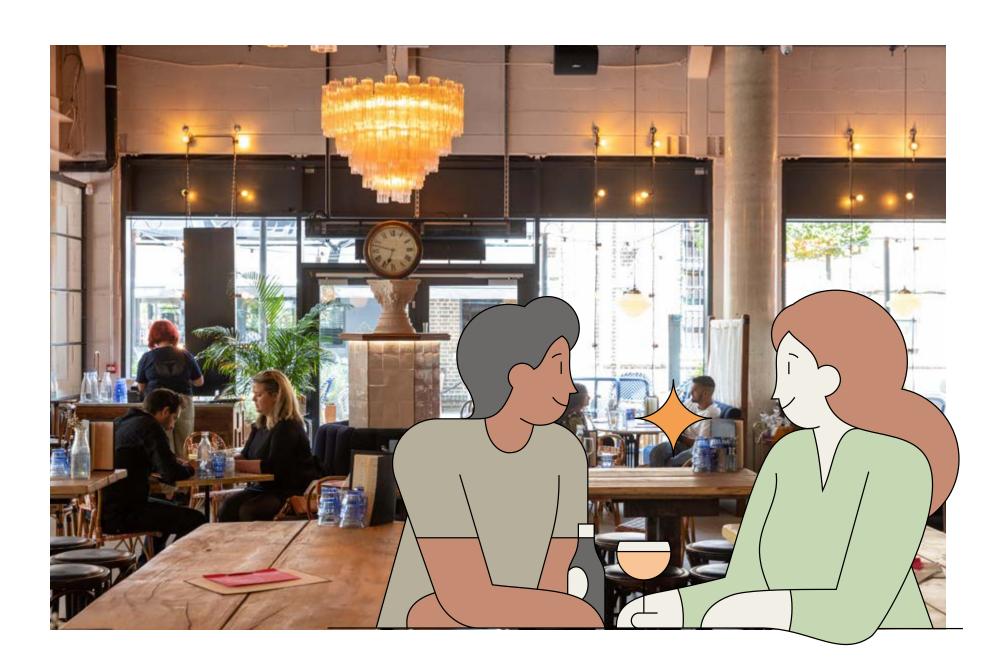

## NEW CLUBROOM

The new Clubroom brings a high specification, collaboration lounge to Ealing Cross. Located on the ground floor immediately beside reception, the space provides a venue for everything from informal meetings to team catch ups and space to relax over a coffee or smoothie.