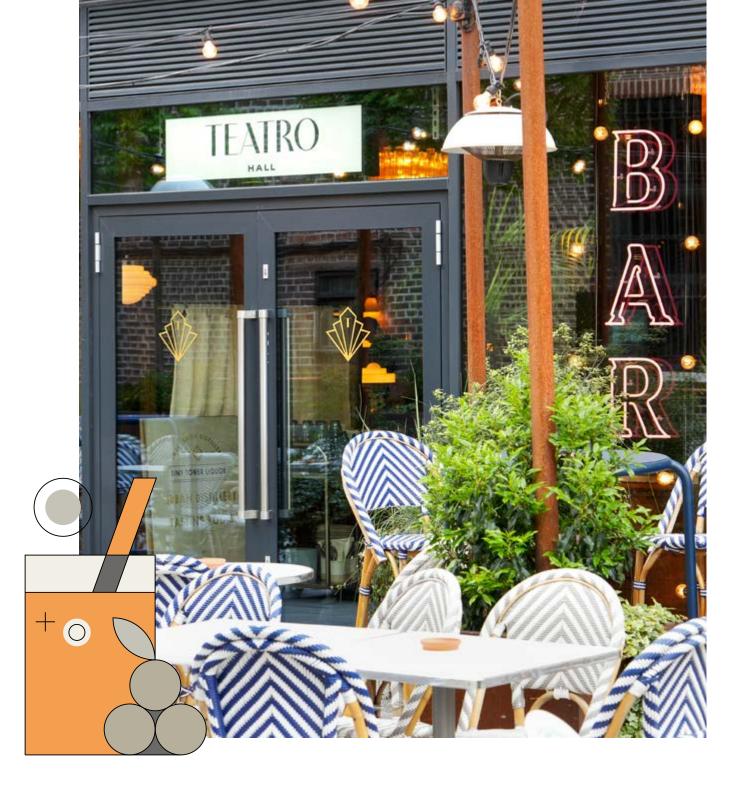

#### **FOOD & DRINK**

Ealing's vibrant food and drink scene offers both high street favourites and innovative independents. Welcome a new starter with London's best pizza at Santa Maria, enjoy a leisurely client lunch on the terrace at No. 17 Dickens Yard and treat the team to cocktails at Teatro Hall.