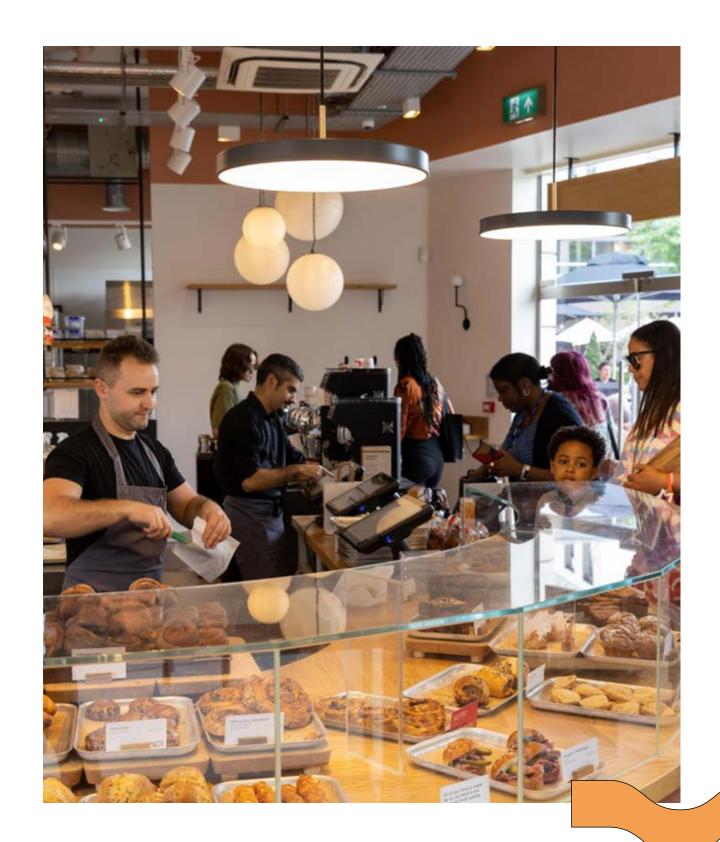

#### **FOOD & DRINK**

Ealing's vibrant food and drink scene offers both high street favourites and innovative independents. Welcome a new starter with London's best pizza at Santa Maria, enjoy a leisurely client lunch on the terrace at No. 17 Dickens Yard and treat the team to cocktails at Teatro Hall.