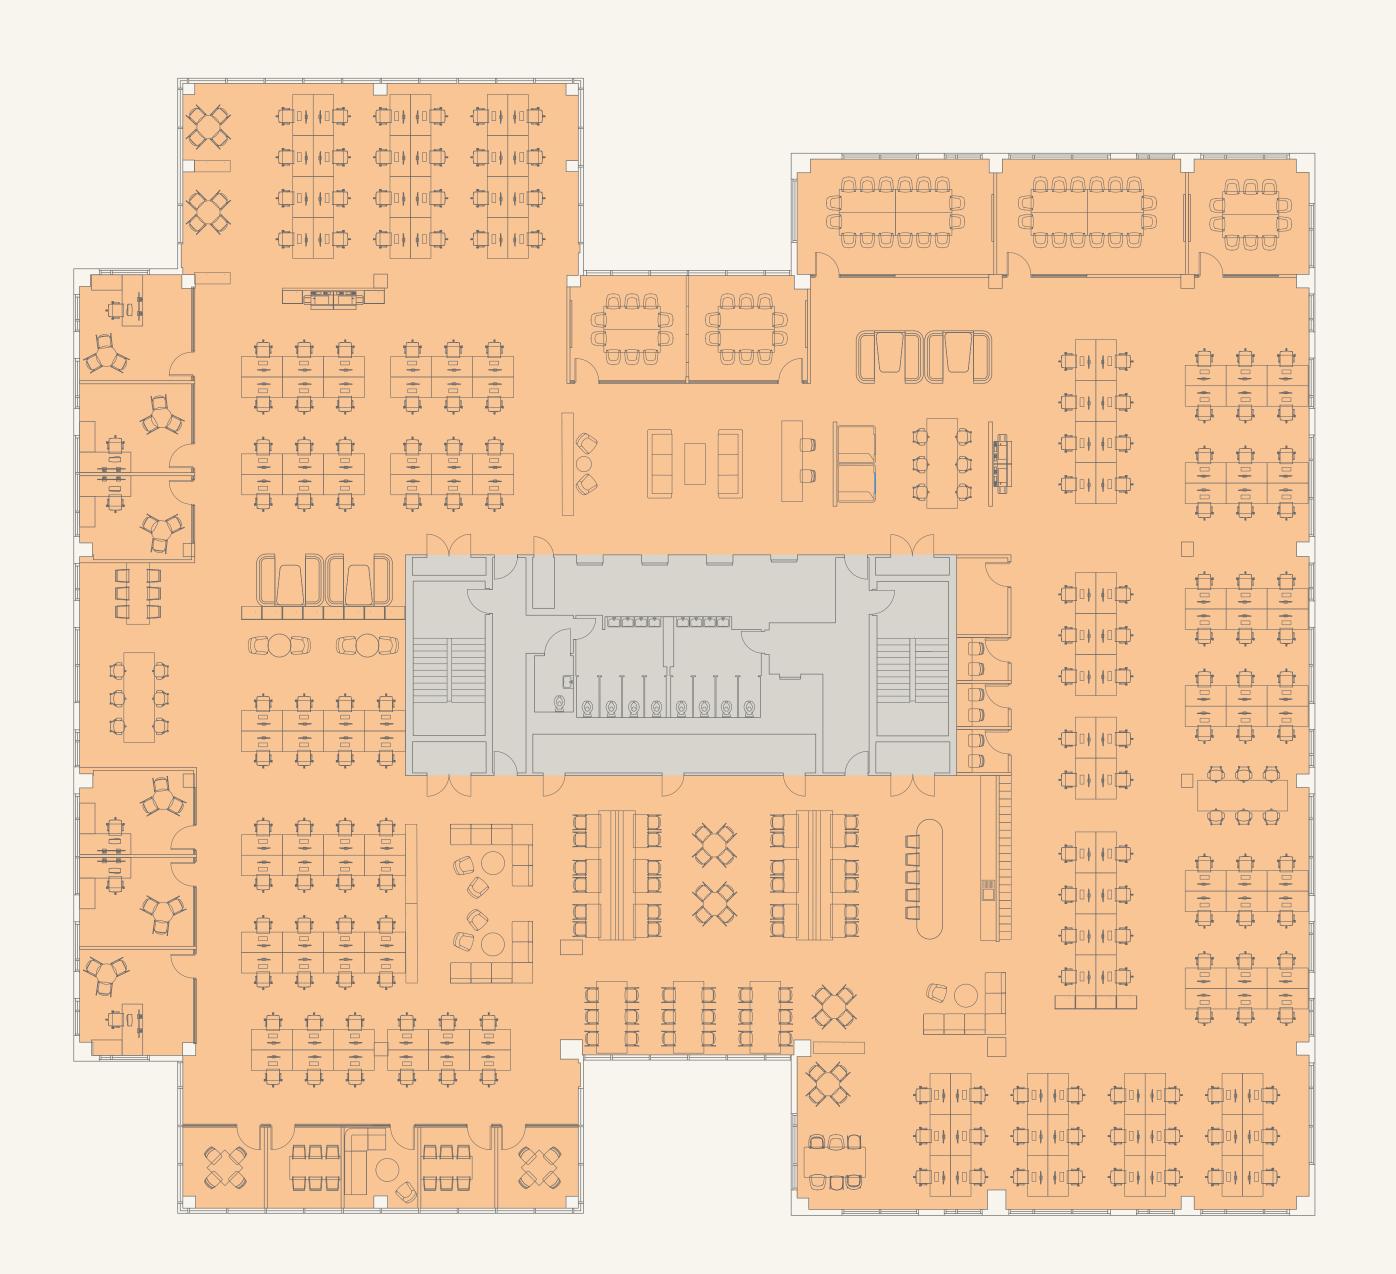

## 6TH FLOOR 14,710 SQ FT

Terrace: 3,233 Sq ft

KEY
Office
Terrace
Core

• 11

## 

## 6TH FLOOR 14,710 SQ FT

Terrace: 3,233 Sq ft

| Reception with waiting area       | x 1   |
|-----------------------------------|-------|
| Desks (1:10)                      | x 138 |
| Hot desks                         | x 12  |
| Single offices with meeting space | x 6   |
| Phone booths                      | x 2   |
| 10 person meeting room            | x 2   |
| 16 person meeting room            | x 1   |
| Small meeting room                | x 5   |
| Zoom room                         | х 3   |
| Meeting booths                    | x 2   |
| Kitchen (62 covers)               | x 1   |
| Comms room                        | x 1   |

| V | Ē | V | / |  |
|---|---|---|---|--|
| N | L | 1 |   |  |

| Office  |   |
|---------|---|
| Terrace | • |
| Core    |   |