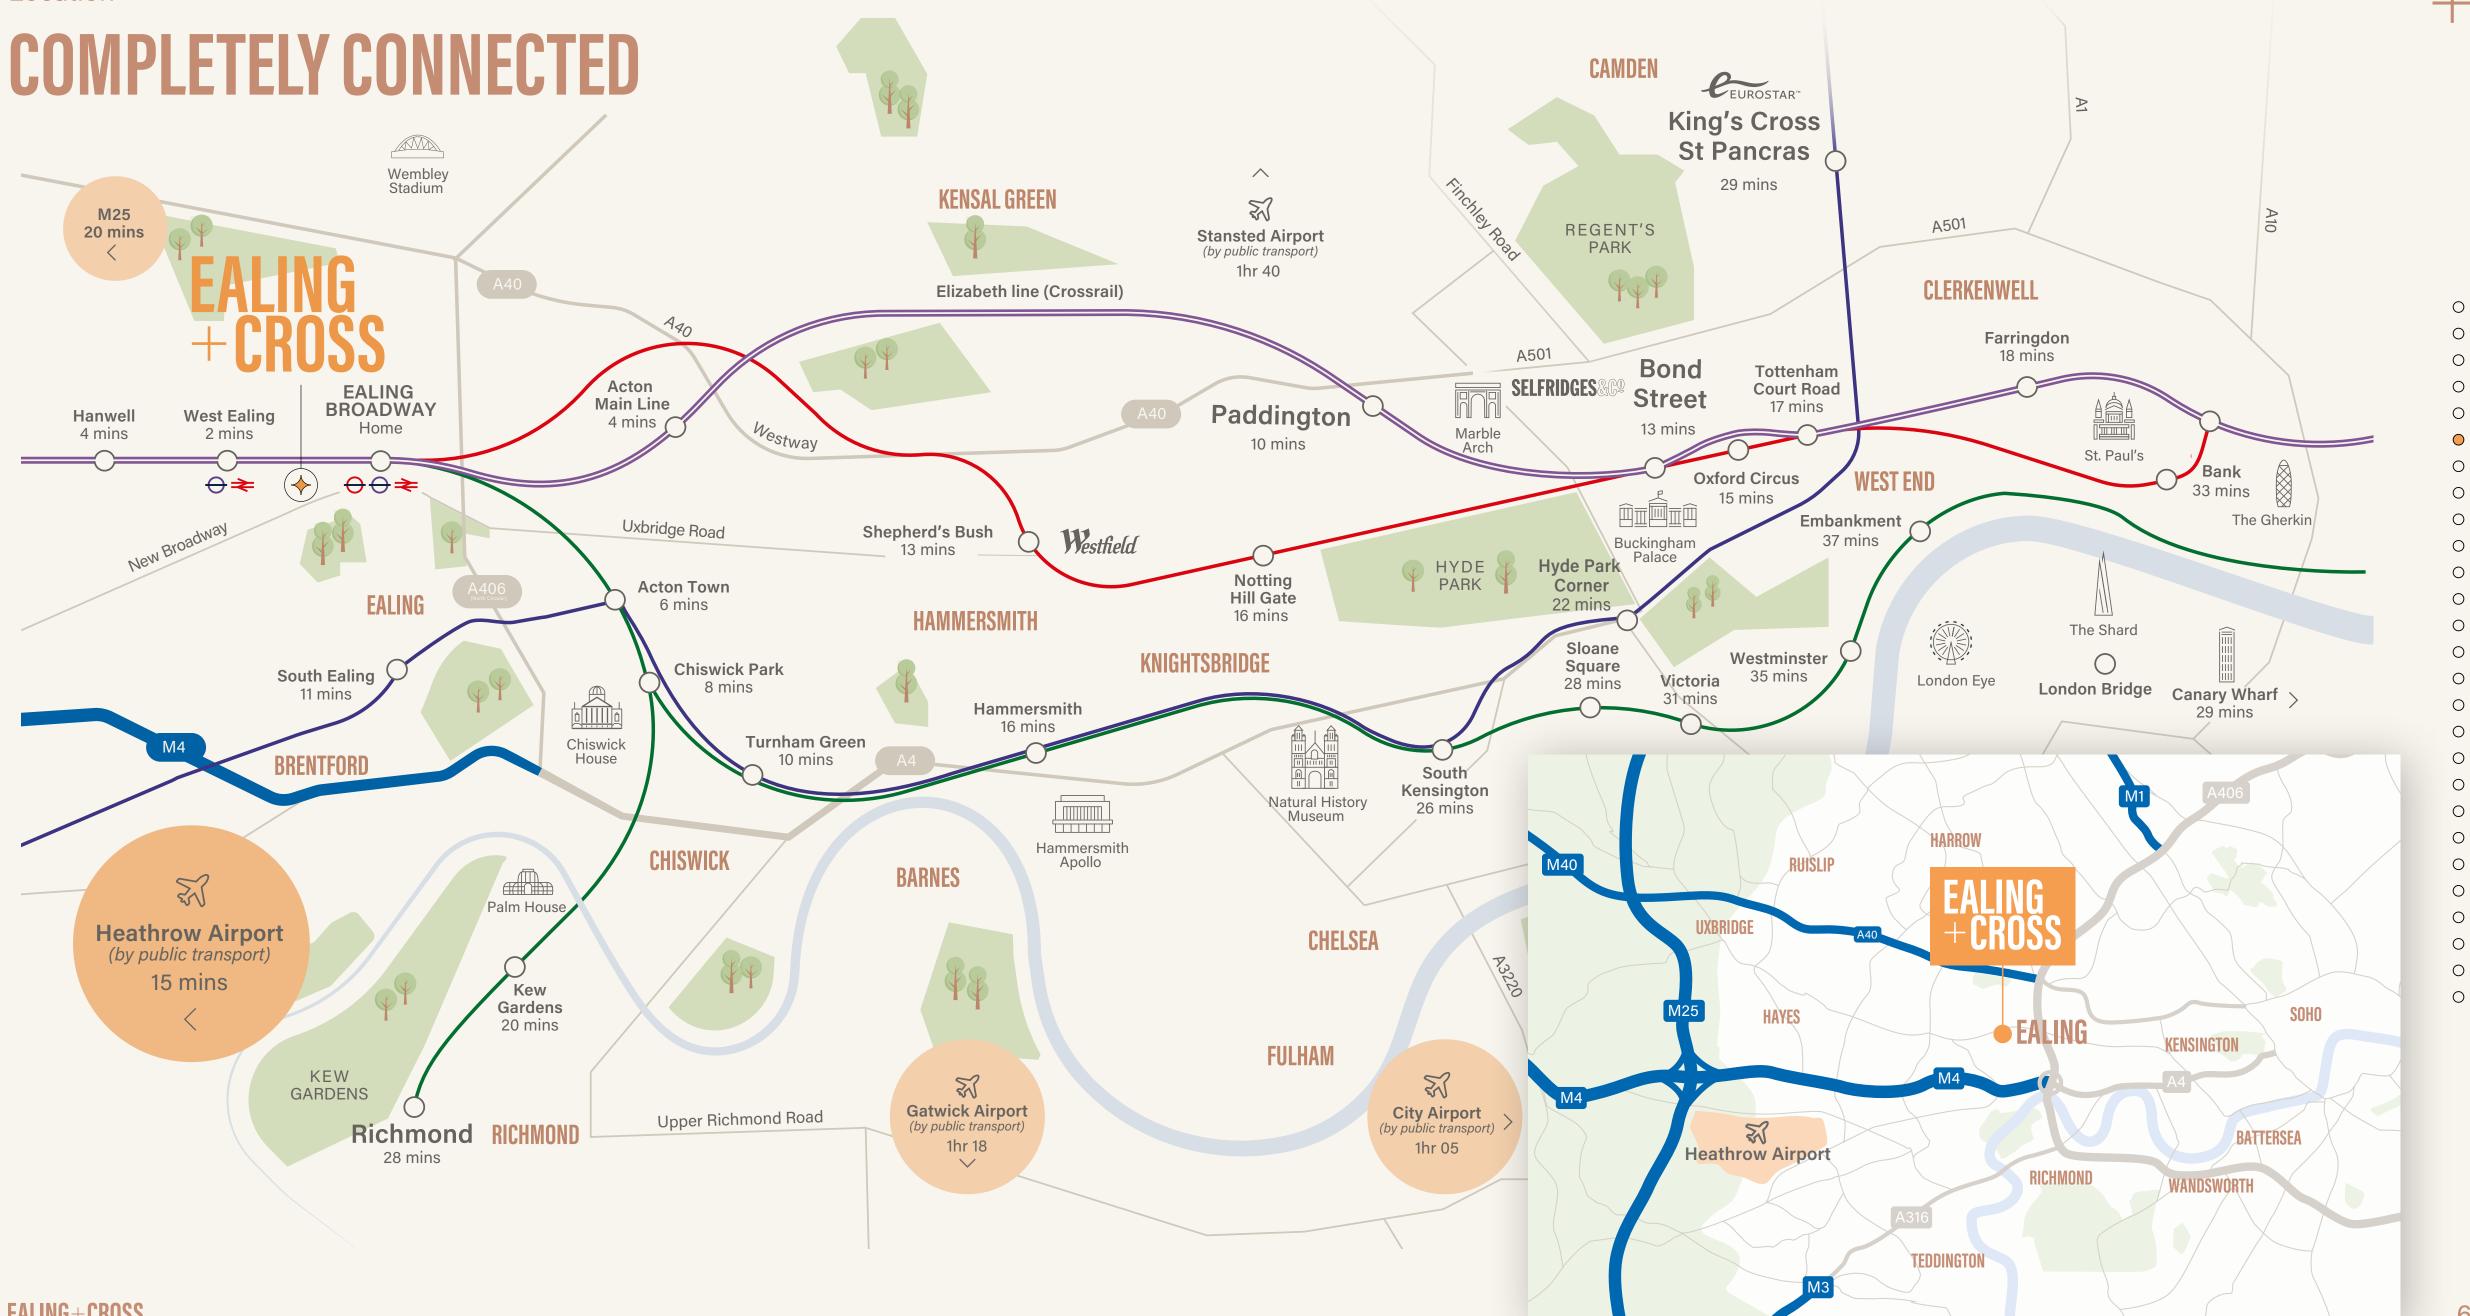

# LOCAL -CENTRAL

Welcome to Ealing. Stroll on Ealing Common, jog in Walpole Park, shop on The Broadway and dine at Dickens Yard. And with two Elizabeth Line stations – as well as a multitude of connections via the Central and District lines – central London and the City are now only minutes away.

13

mins to Bond Street

15

mins to Heathrow

20

mins to Liverpool Street

Ealing has long boasted excellent connectivity.

Now, with the opening of the Elizabeth Line,
journey times are transformed. A short walk from
Ealing Cross, Ealing Broadway station will now
get you to Heathrow in 15 minutes, Bond Street
in 13 minutes and Liverpool Street in 20 minutes.