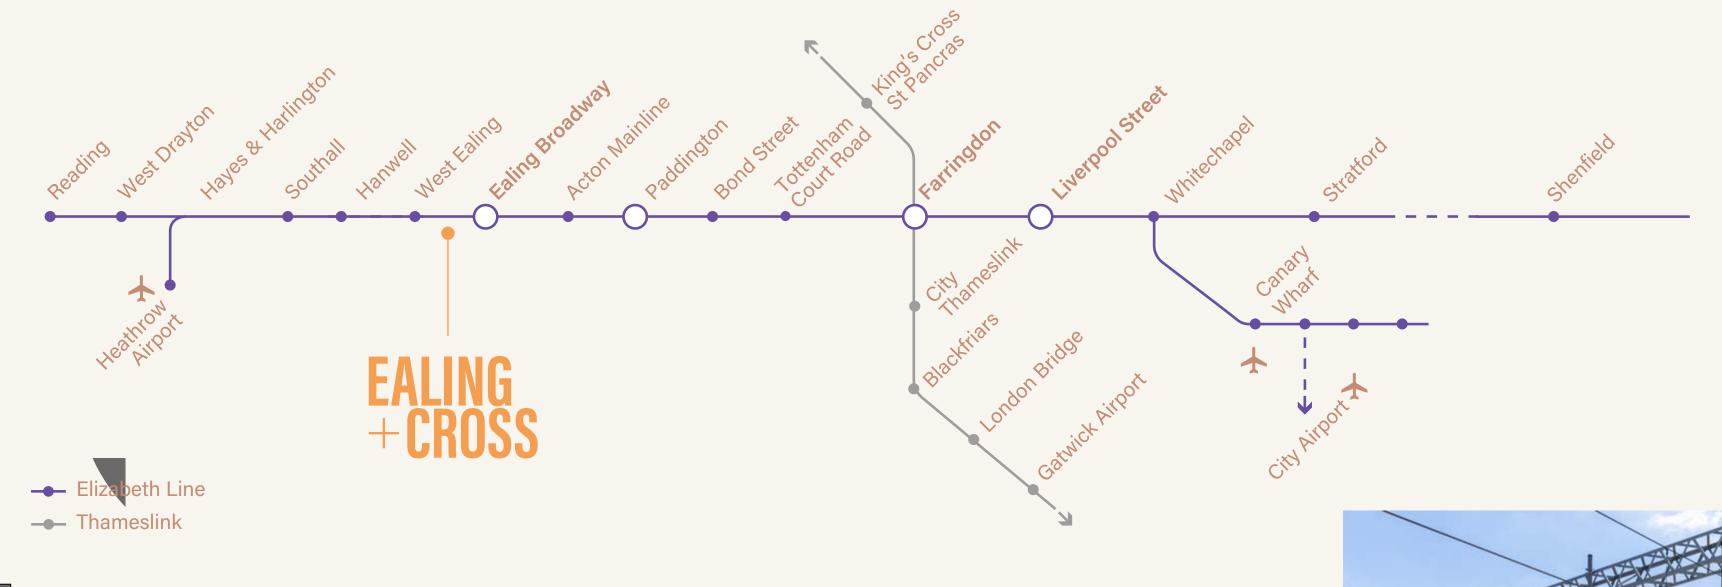

# LOCAL -CENTRAL

Welcome to Ealing. Stroll on Ealing Common, jog in Walpole Park, shop on The Broadway and dine at Dickens Yard. And with two Elizabeth Line stations – as well as a multitude of connections via the Central and District lines – central London and the City are now only minutes away.

13

mins to Bond Street

15

mins to Heathrow

20

mins to Liverpool Street

Ealing has long boasted excellent connectivity.

Now, with the opening of the Elizabeth Line,
journey times are transformed. A short walk from
Ealing Cross, Ealing Broadway station will now
get you to Heathrow in 15 minutes, Bond Street
in 13 minutes and Liverpool Street in 20 minutes.