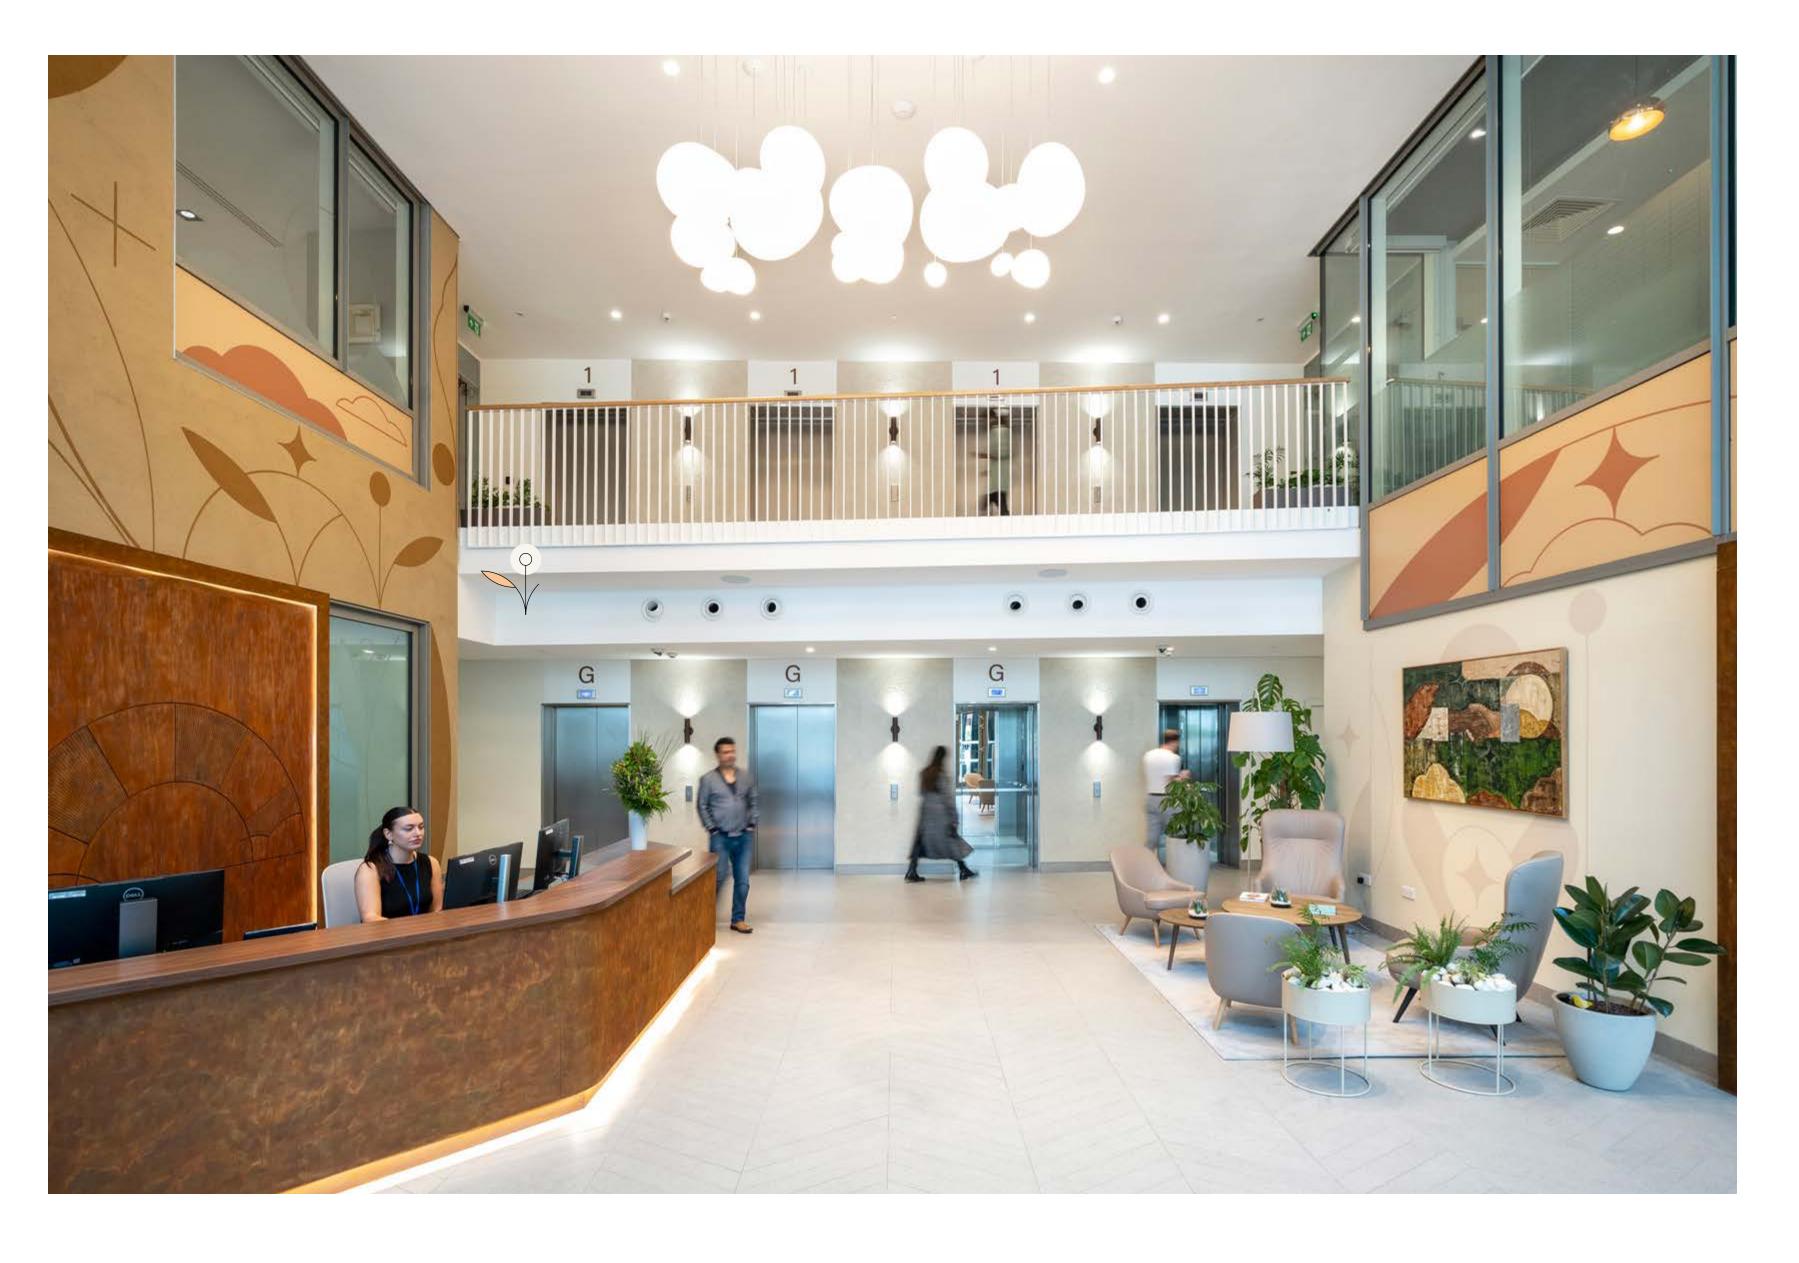

#### WHERE FORM MEETS FUNCTION

Step into the double-height reception at
Ealing Cross and appreciate a warm welcome
and people-focused approach to workspace.
With direct access to the new Clubroom,
this bustling space is the vibrant heart of the
building for its community of occupiers.

## NEW CLUBROOM

The new Clubroom brings a high specification, collaboration lounge to Ealing Cross. Located on the ground floor immediately beside reception, the space provides a venue for everything from informal meetings to team catch ups and space to relax over a coffee or smoothie.