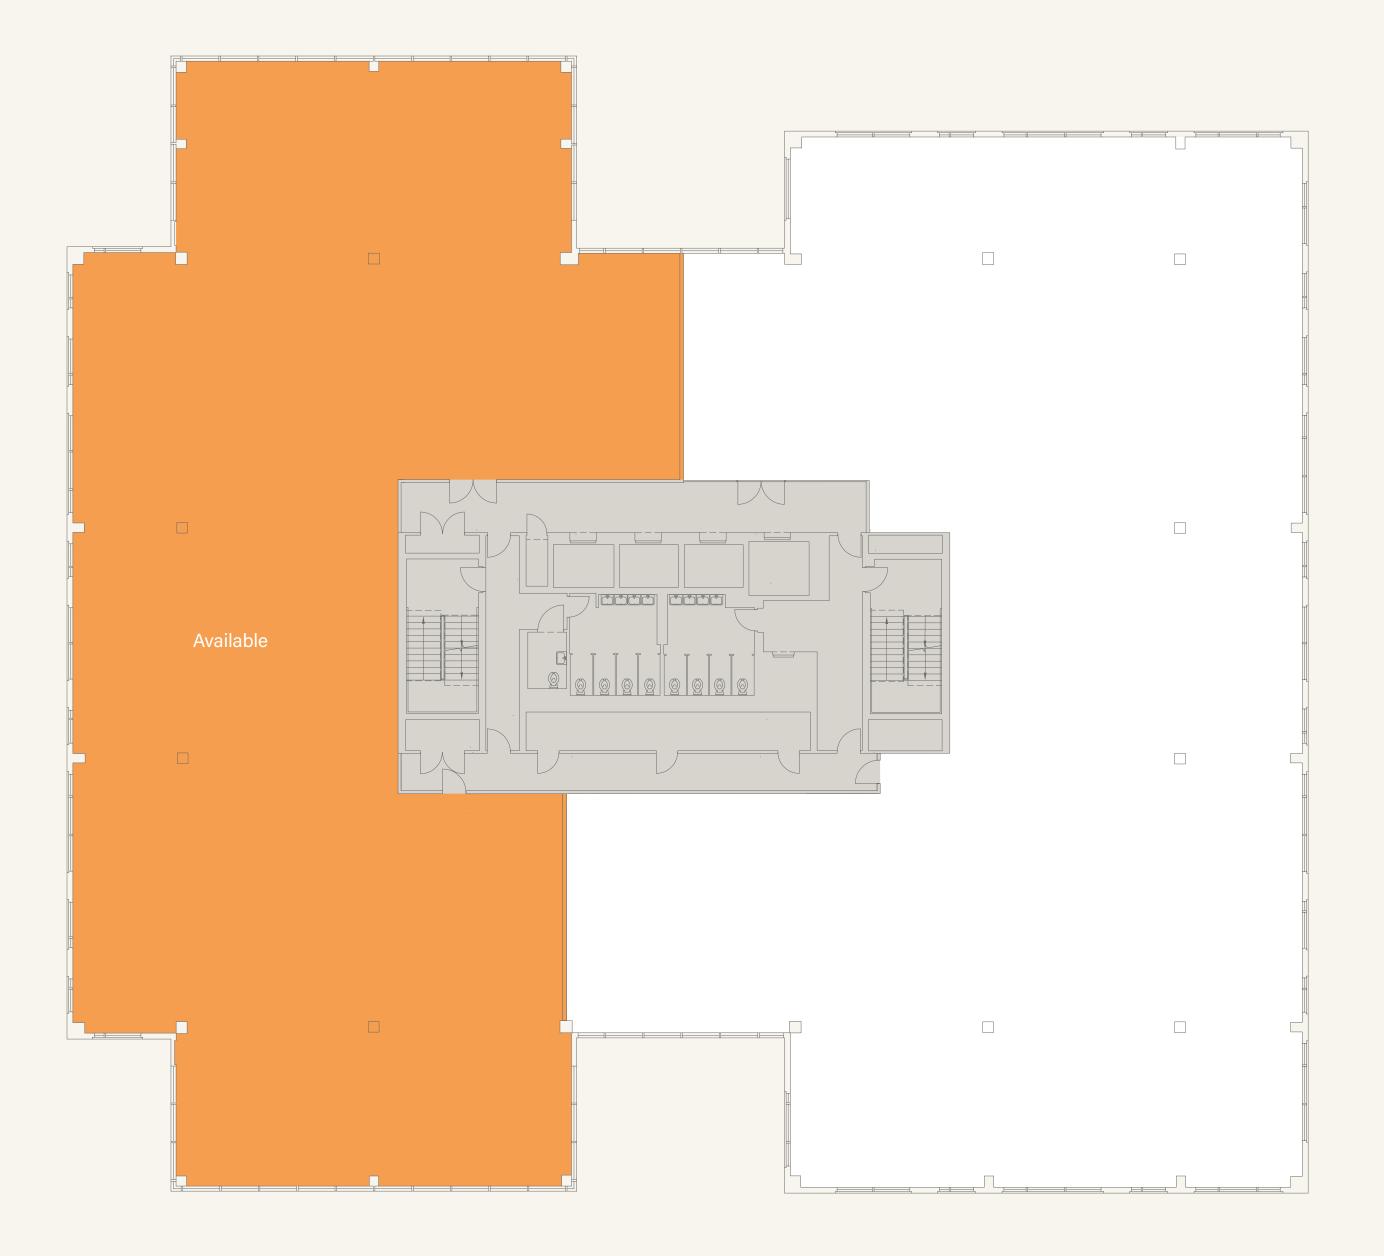

## 7TH FLOOR 13,400 SQ FT

Terrace: 1,088 Sq ft

KEY
Office
Terrace
Core

| K | ΕY |  |
|---|----|--|
|   |    |  |

| Office  |   |
|---------|---|
| Terrace | • |
| Core    | 0 |