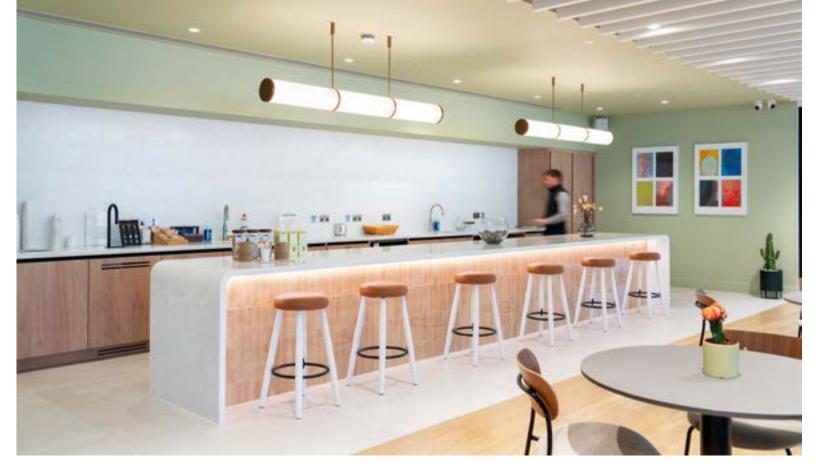

## NEW CLUBROOM

The new Clubroom brings a high specification, collaboration lounge to Ealing Cross. Located on the ground floor immediately beside reception, the space provides a venue for everything from informal meetings to team catch ups and space to relax over a coffee or smoothie.