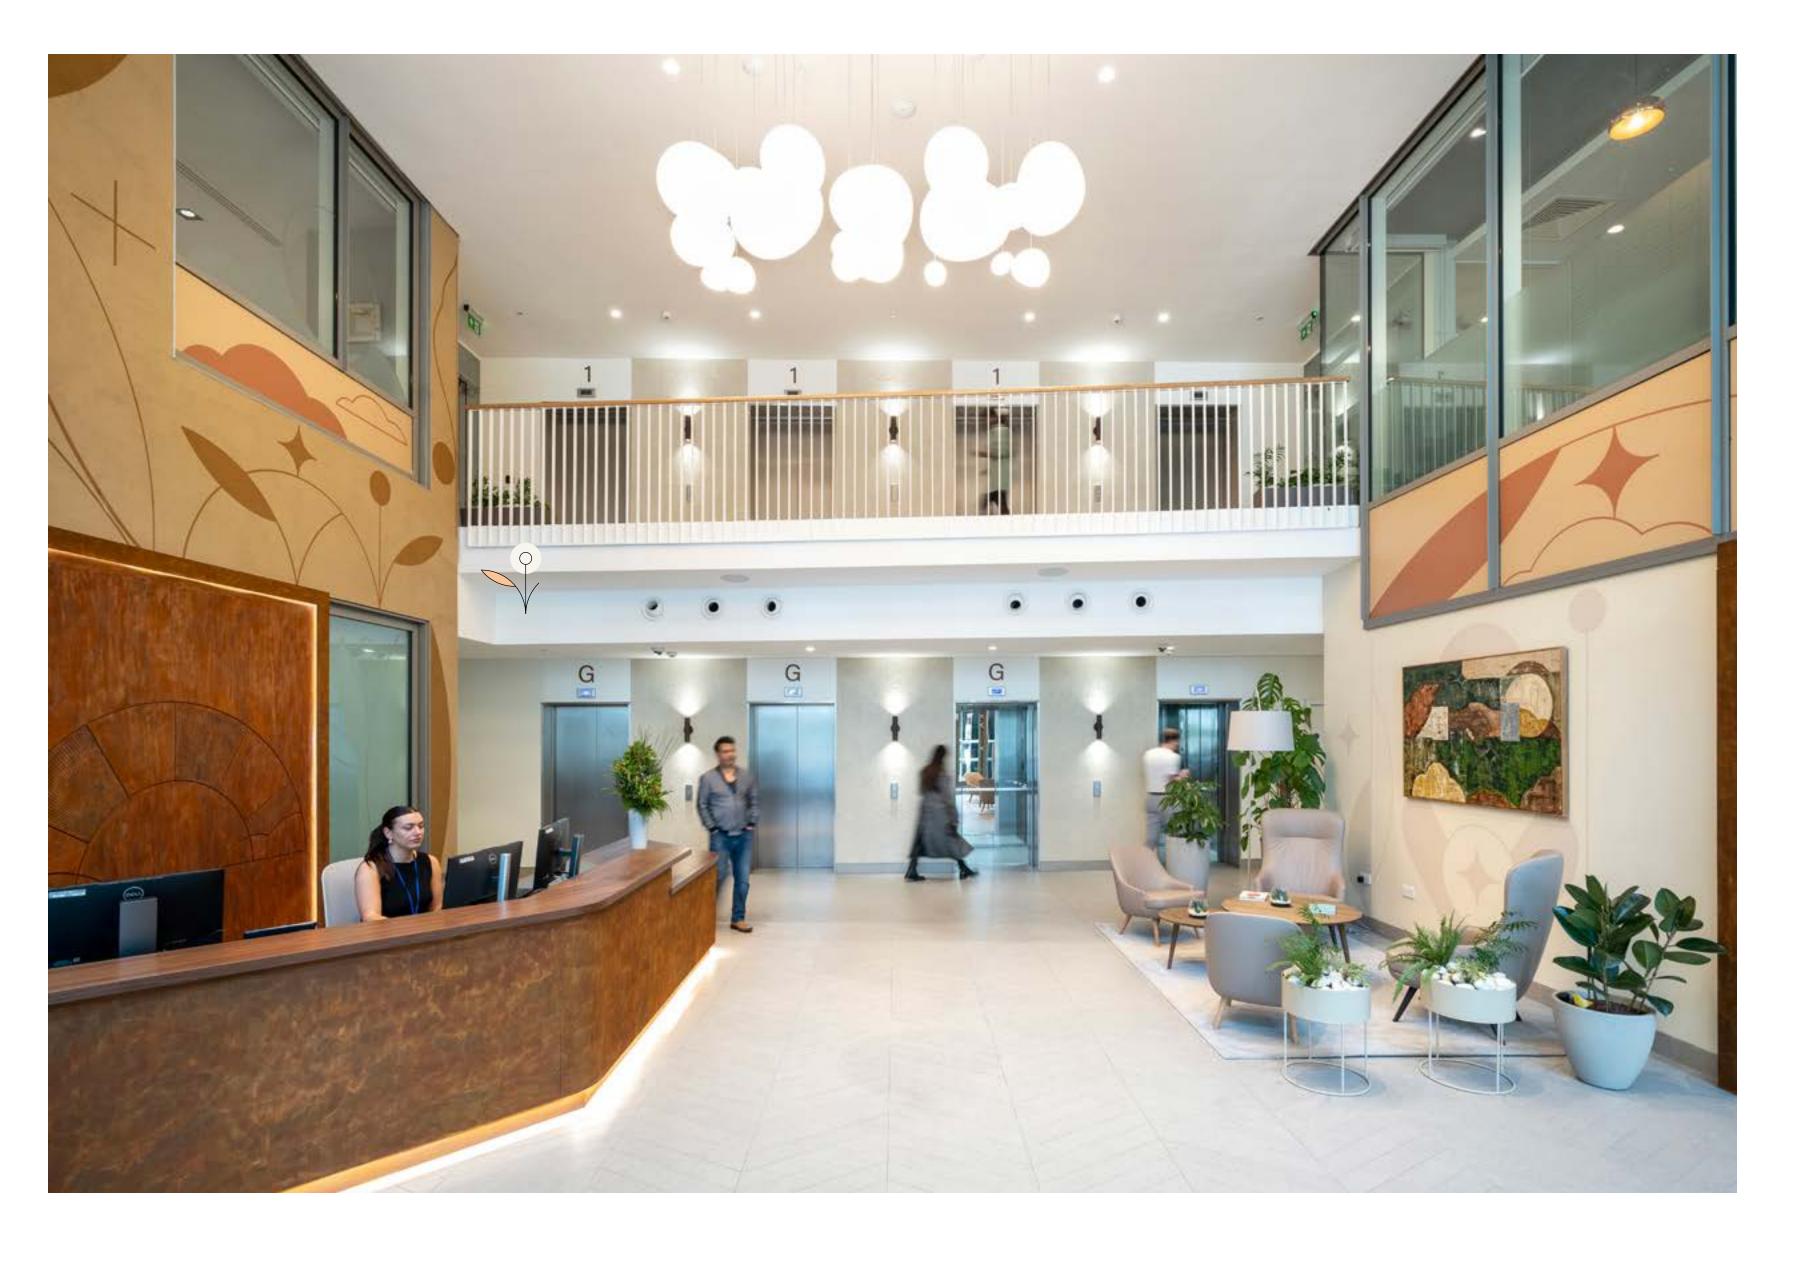

#### WHERE FORM MEETS FUNCTION

Step into the double-height reception at
Ealing Cross and appreciate a warm welcome
and people-focused approach to workspace.
With direct access to the new Clubroom,
this bustling space is the vibrant heart of the
building for its community of occupiers.

## NEW CLUBROOM

The new Clubroom brings a high specification, collaboration lounge to Ealing Cross. Located on the ground floor immediately beside reception, the space provides a venue for everything from informal meetings to team catch ups and space to relax over a coffee or smoothie.