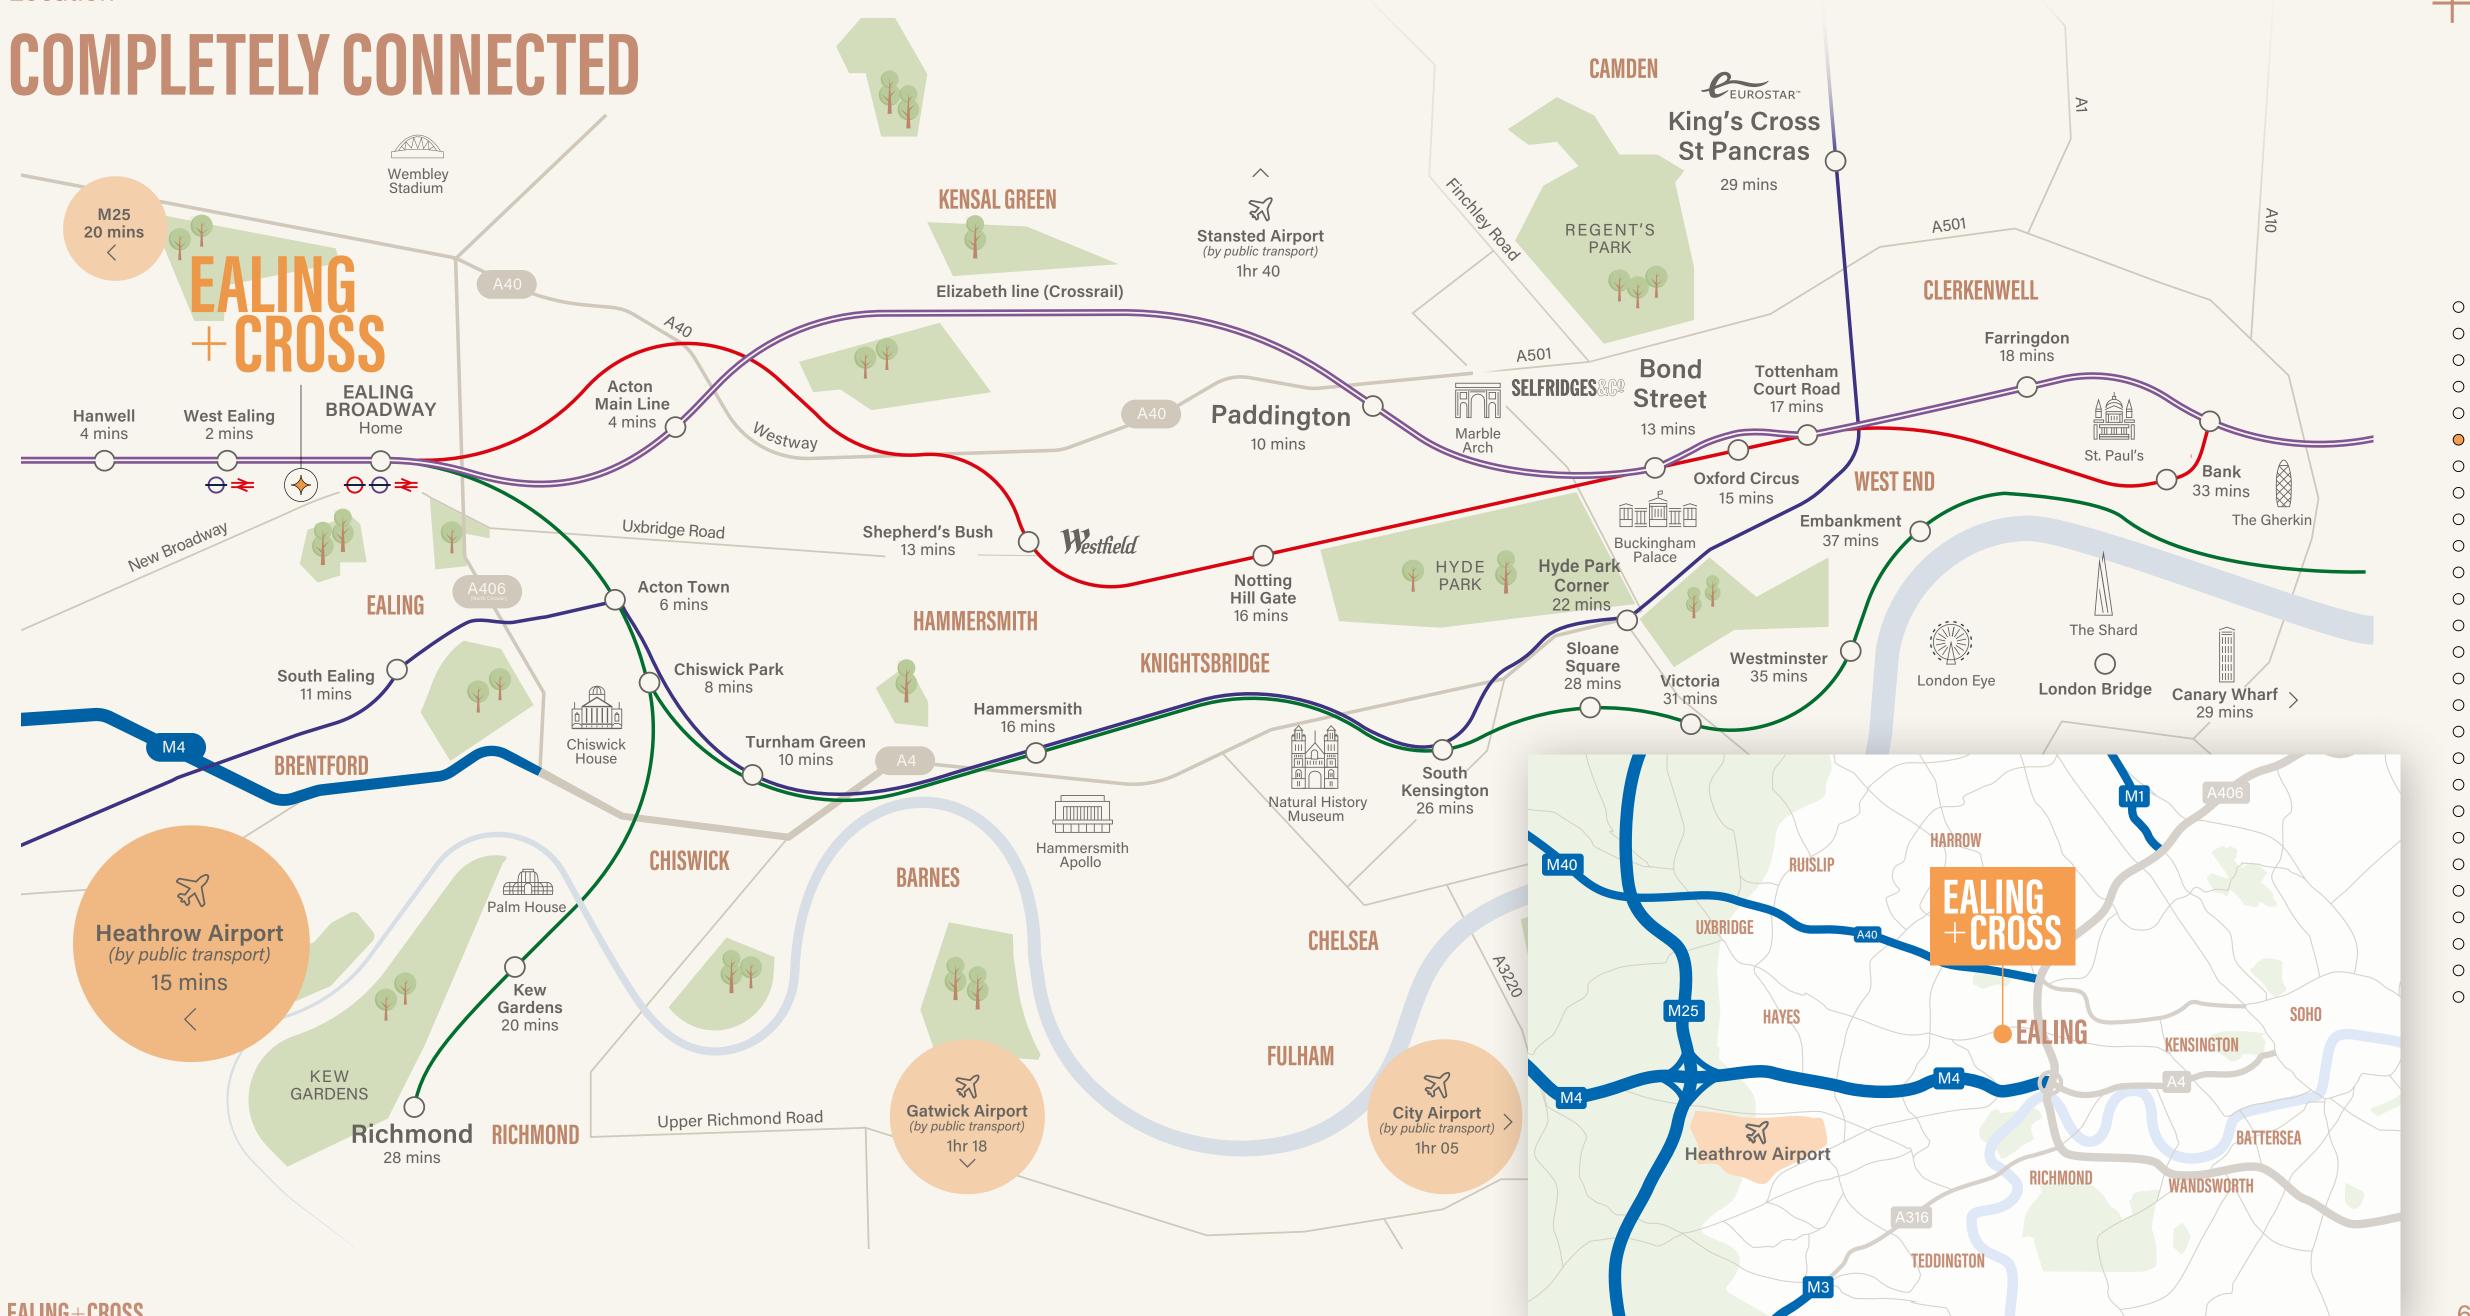

# LOCAL -CENTRAL

Welcome to Ealing. Stroll on Ealing Common, jog in Walpole Park, shop on The Broadway and dine at Dickens Yard. And with two Elizabeth Line stations – as well as a multitude of connections via the Central and District lines – central London and the City are now only minutes away.

13

mins to Bond Street

15

mins to Heathrow

20

mins to Liverpool Street

Ealing has long boasted excellent connectivity.

Now, with the opening of the Elizabeth Line,
journey times are transformed. A short walk from
Ealing Cross, Ealing Broadway station will now
get you to Heathrow in 15 minutes, Bond Street
in 13 minutes and Liverpool Street in 20 minutes.

WEST LONDON'S BESCHOOL CONNECTED LOCATION

Location

- 01 Côte
- 02 Café Zee
- 03 Gail's Bakery
- 04 No17 Dickens Yard
- 05 Franco Manca
- 06 Brewdog
- 07 Reyuela
- 08 Reineta
- 09 Pasta Remoli
- 10 Santa Maria Pizzeria
- 11 Teatro Hall
- 12 The Drayton Court Hotel
- 13 The Grove
- 14 Turtle Bay
- 15 Wagamama