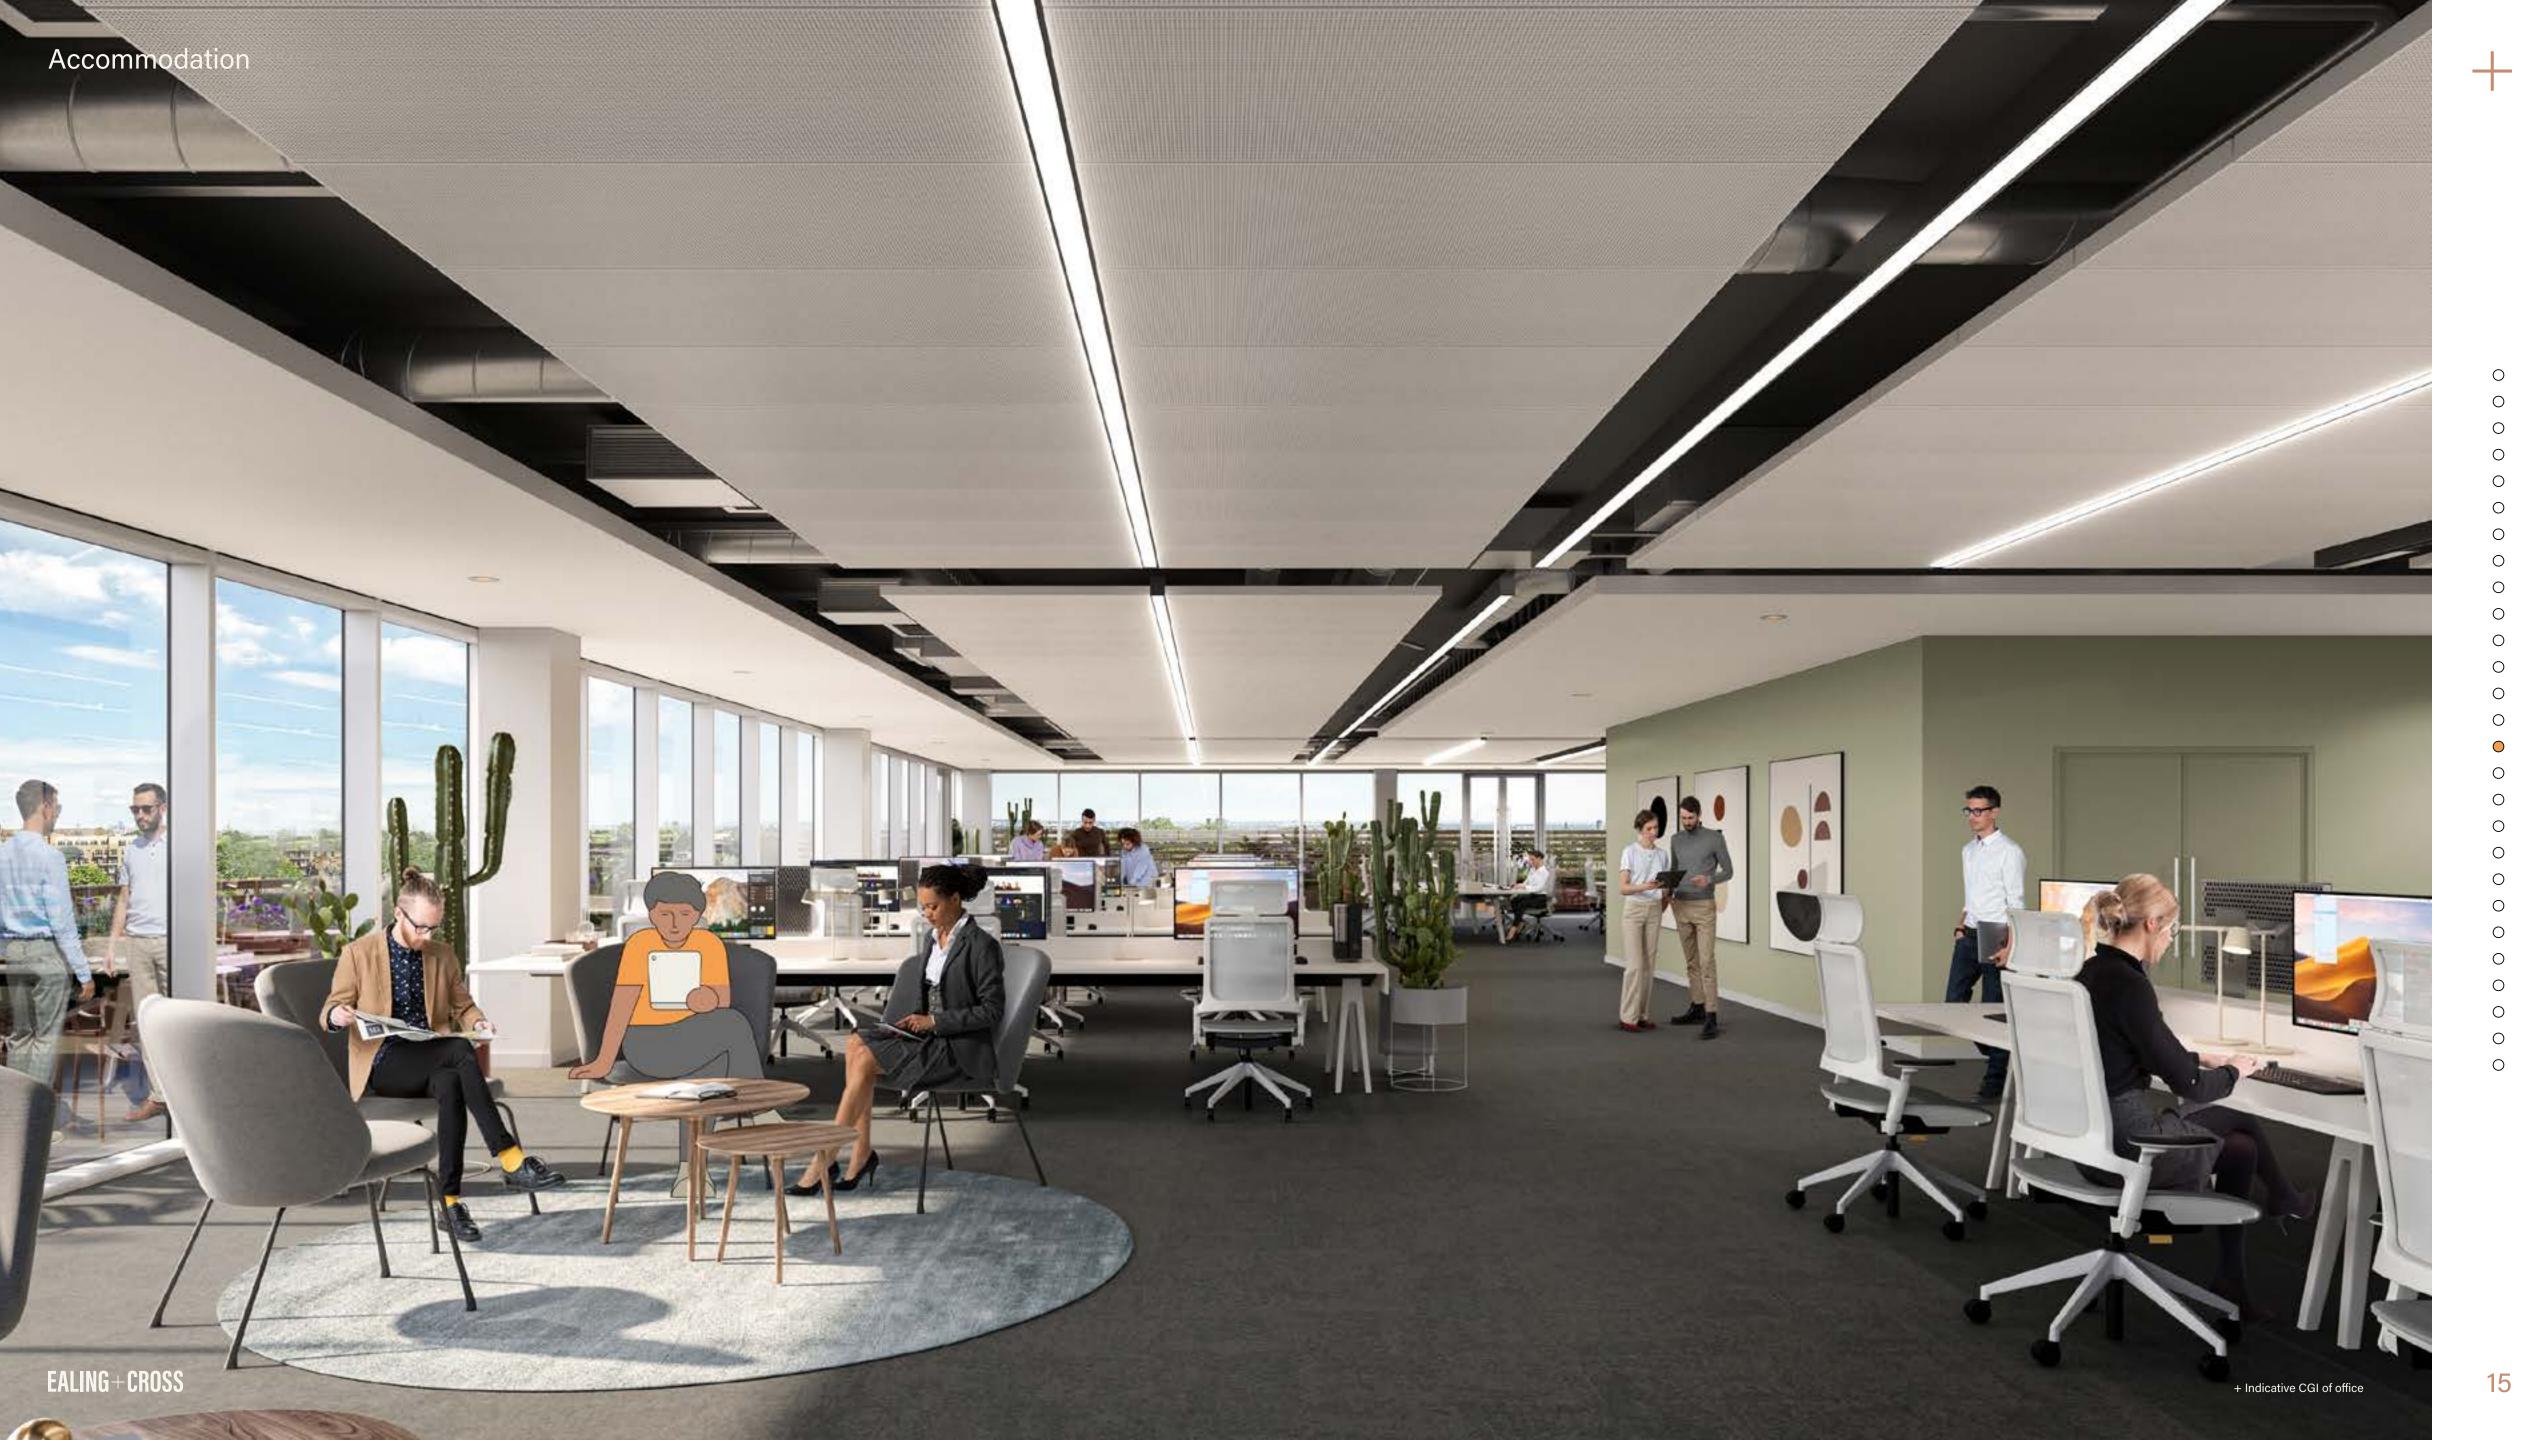

## **DESIGNED FOR PEOPLE**

The refurbished floors have been designed to make time in the office pleasurable and productive. The large, open plan floor plates offer complete flexibility, and the rooftop garden and terrace spaces allow for work to flow from inside to outside seamlessly.

+ Indicative CGI of office

**EALING**+**CROSS** 