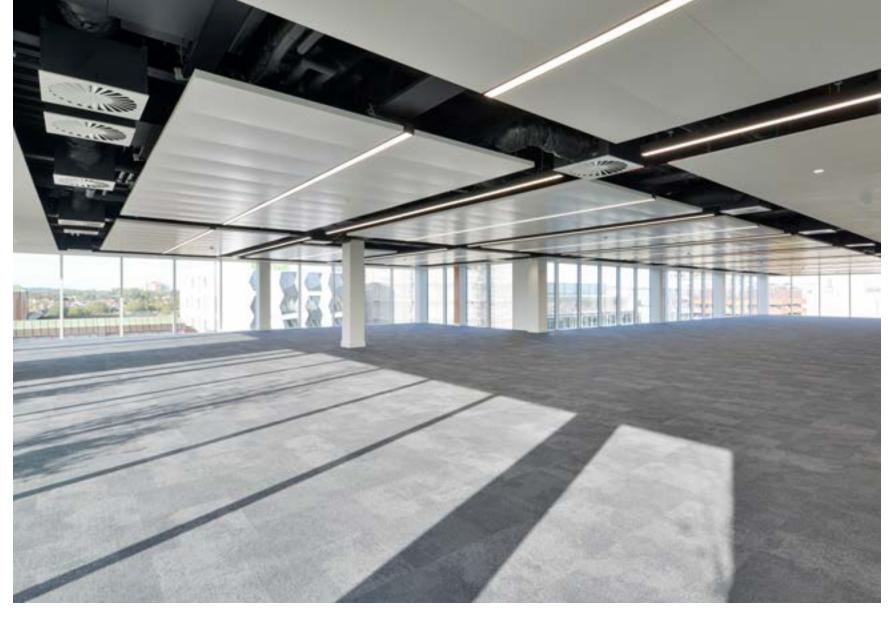

# LIGHT SPACE

Welcome to Ealing Cross – up to 55,000 sq ft of workspace thoughtfully designed around the needs of today's hybrid workforce. The freshly refurbished, office floors will benefit from raft ceilings and floor to ceiling glazing, creating lightfilled spaces with views across Walpole Park and beyond.

## **DESIGNED FOR PEOPLE**

The refurbished floors have been designed to make time in the office pleasurable and productive. The large, open plan floor plates offer complete flexibility, and the rooftop garden and terrace spaces allow for work to flow from inside to outside seamlessly.