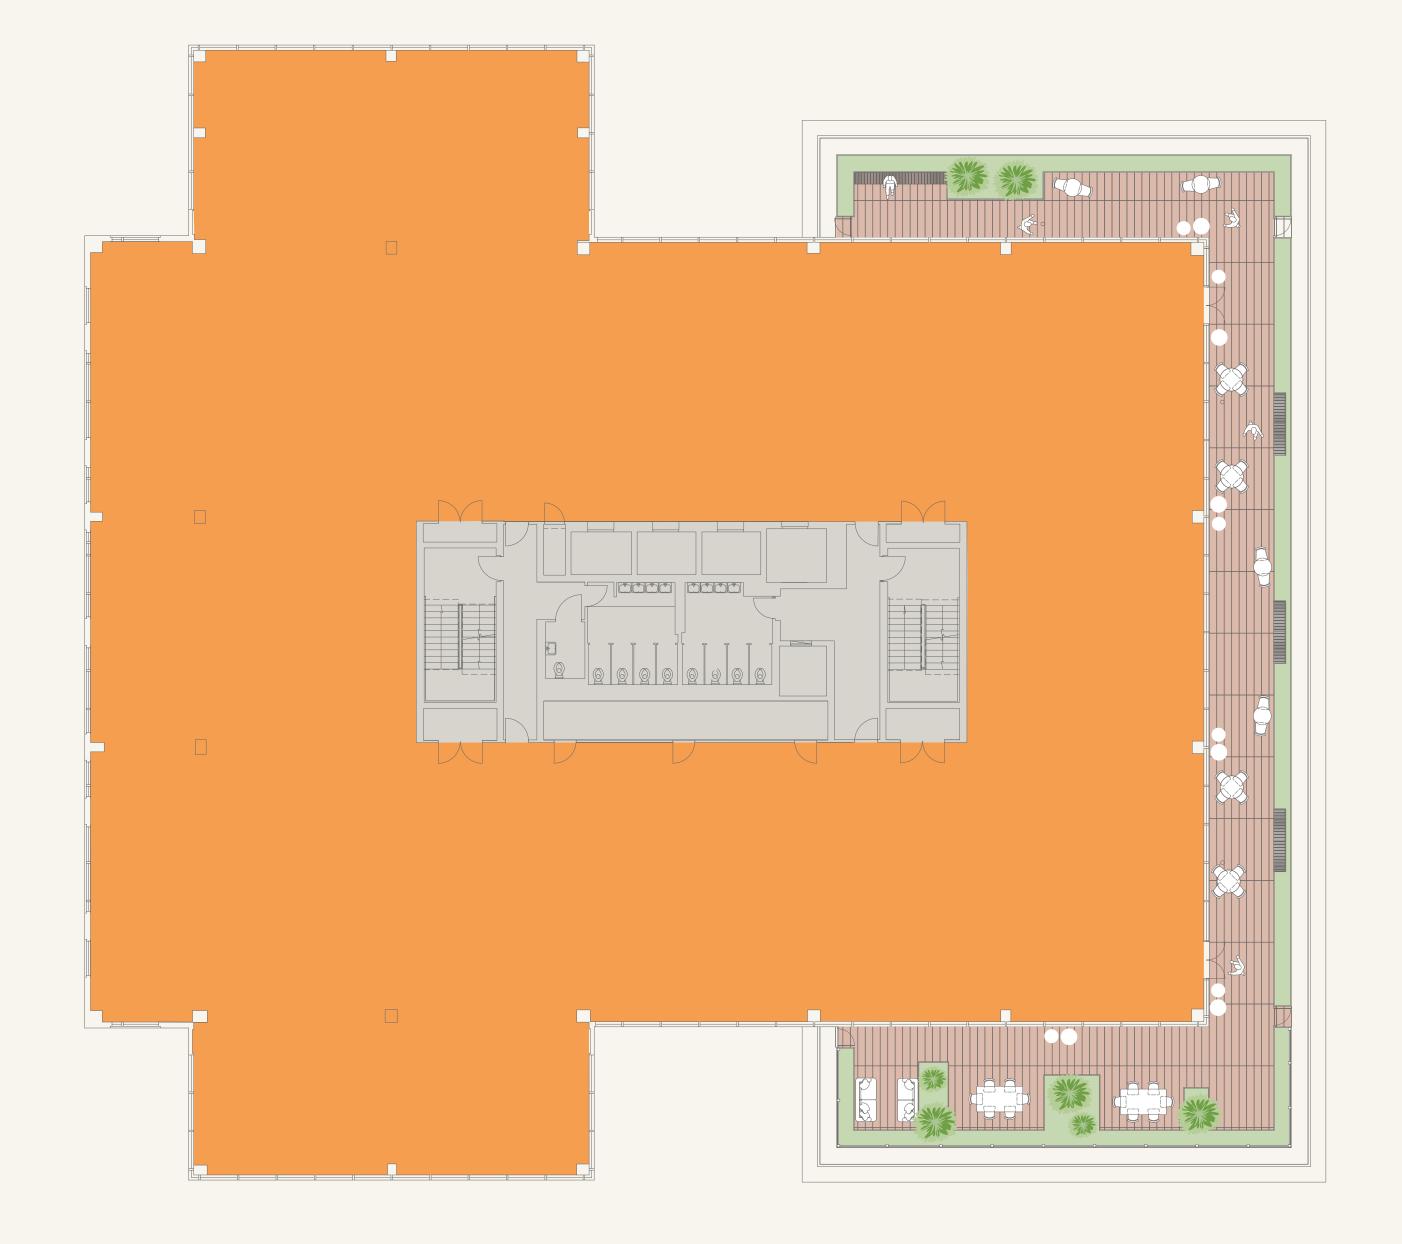

## TERRACE NOW COMPLETED

## SCHEDULE OF AVAILABILITY

| Floor    | Sq ft (IMPS3) | Terrace Sq ft |
|----------|---------------|---------------|
| 7th      | 13,400        | 1,088         |
| 6th      | 14,710        | 3,233         |
| Part 5th | 8,225         |               |
| 4th      | LET           |               |
| 3rd      | 18,443        |               |
| 2nd      | LET           |               |
| 1st      | LET           |               |
| Ground   | Clubroom      |               |