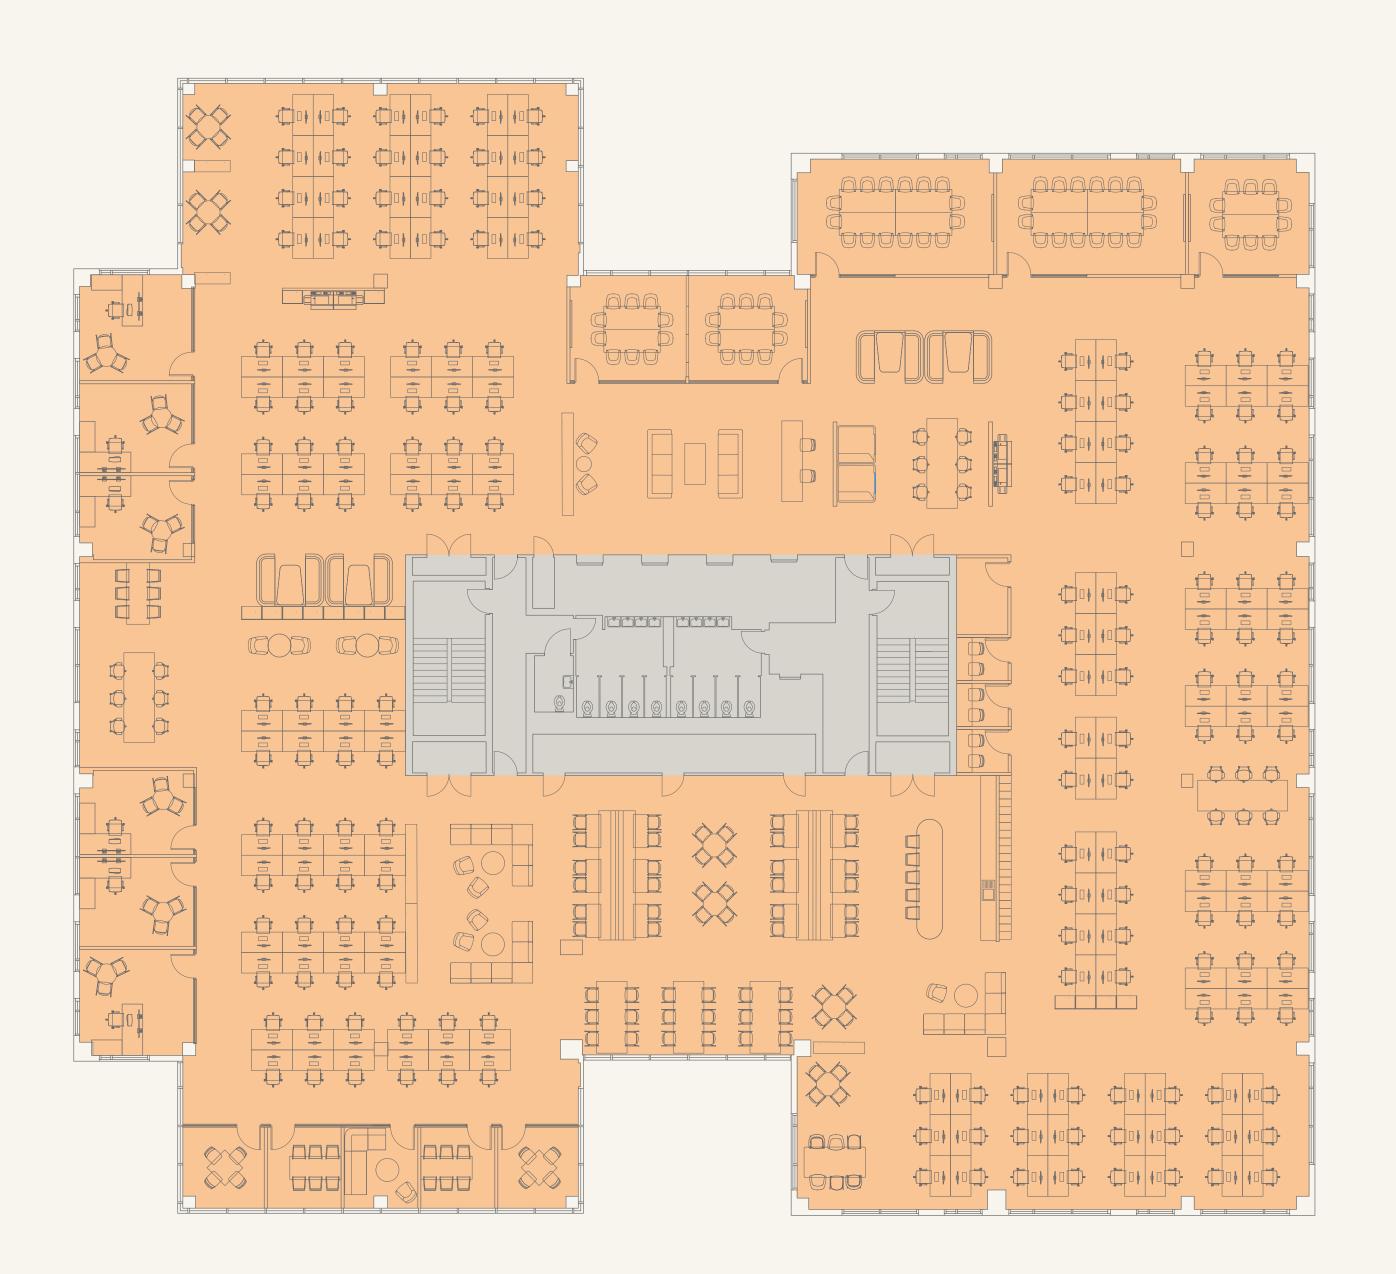

## 6TH FLOOR 14,710 SQ FT

Terrace: 3,233 Sq ft

| Reception with waiting area       | x 1   |
|-----------------------------------|-------|
| Desks (1:10)                      | x 138 |
| Hot desks                         | x 12  |
| Single offices with meeting space | x 6   |
| Phone booths                      | x 2   |
| 10 person meeting room            | x 2   |
| 16 person meeting room            | x 1   |
| Small meeting room                | x 5   |
| Zoom room                         | х 3   |
| Meeting booths                    | x 2   |
| Kitchen (62 covers)               | x 1   |
| Comms room                        | x 1   |