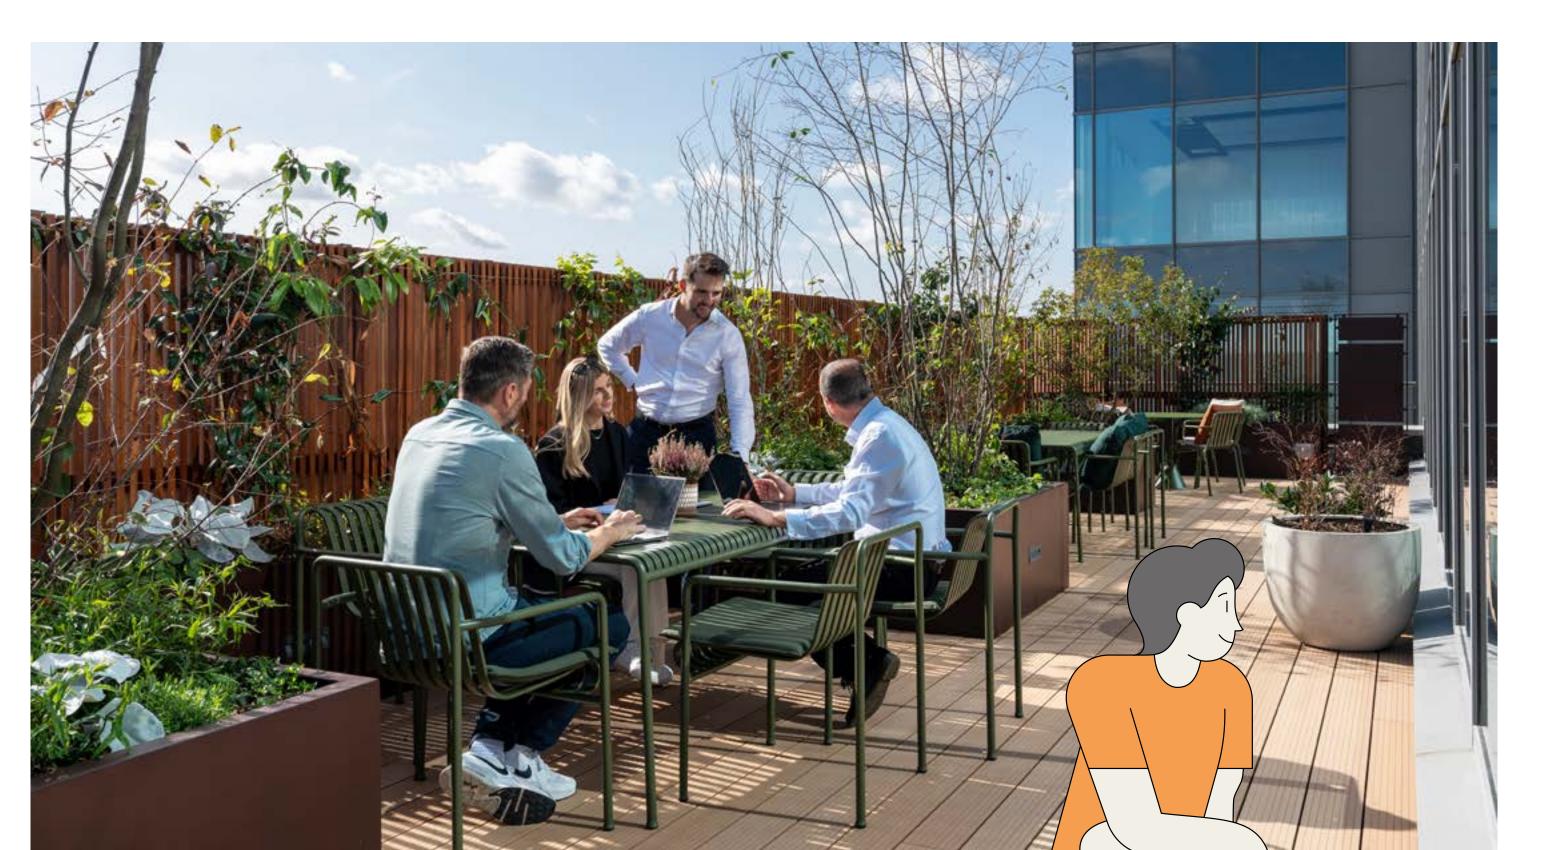

## **DESIGNED FOR PEOPLE**

The refurbished floors have been designed to make time in the office pleasurable and productive. The large, open plan floor plates offer complete flexibility, and the rooftop garden and terrace spaces allow for work to flow from inside to outside seamlessly.

## NEW CLUBROOM

The new Clubroom brings a high specification, collaboration lounge to Ealing Cross. Located on the ground floor immediately beside reception, the space provides a venue for everything from informal meetings to team catch ups and space to relax over a coffee or smoothie.