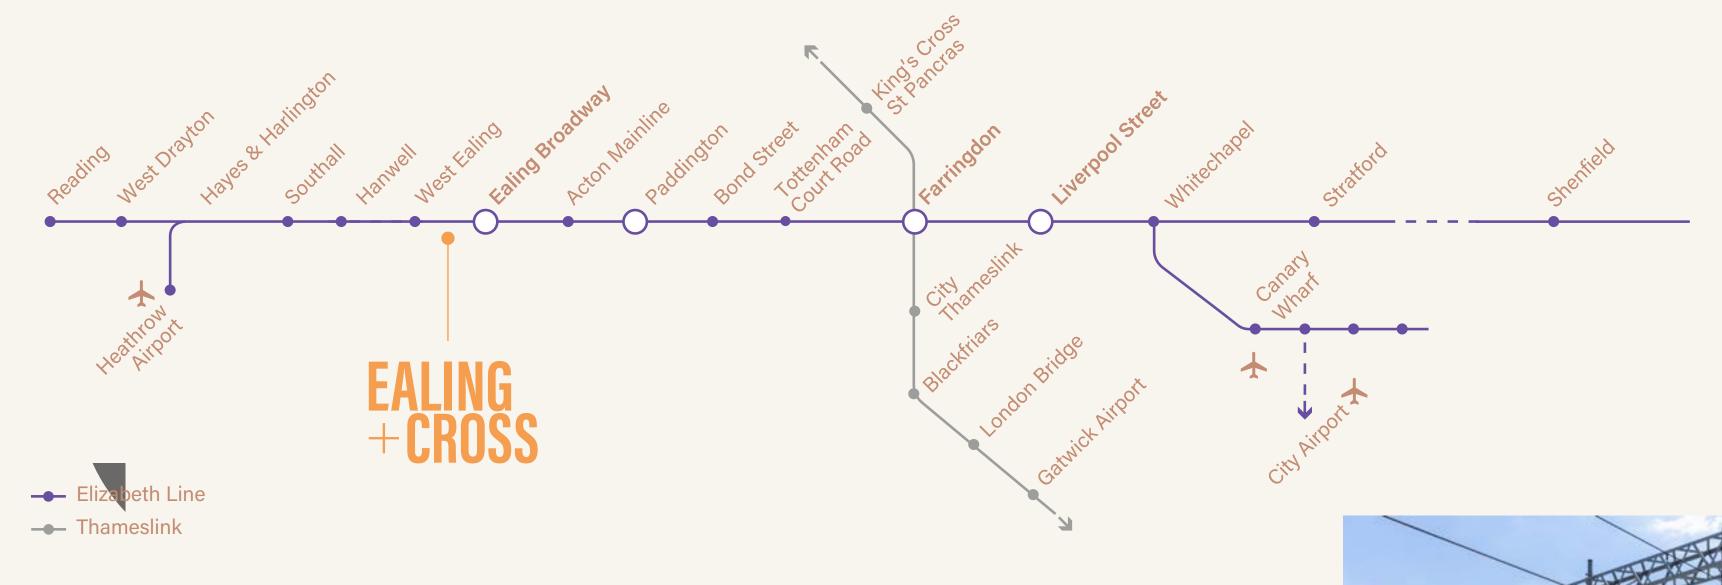

# LOCAL -CENTRAL

Welcome to Ealing. Stroll on Ealing Common, jog in Walpole Park, shop on The Broadway and dine at Dickens Yard. And with two Elizabeth Line stations – as well as a multitude of connections via the Central and District lines – central London and the City are now only minutes away.

13

mins to Bond Street

15

mins to Heathrow

20

mins to Liverpool Street

Ealing has long boasted excellent connectivity.

Now, with the opening of the Elizabeth Line,
journey times are transformed. A short walk from
Ealing Cross, Ealing Broadway station will now
get you to Heathrow in 15 minutes, Bond Street
in 13 minutes and Liverpool Street in 20 minutes.