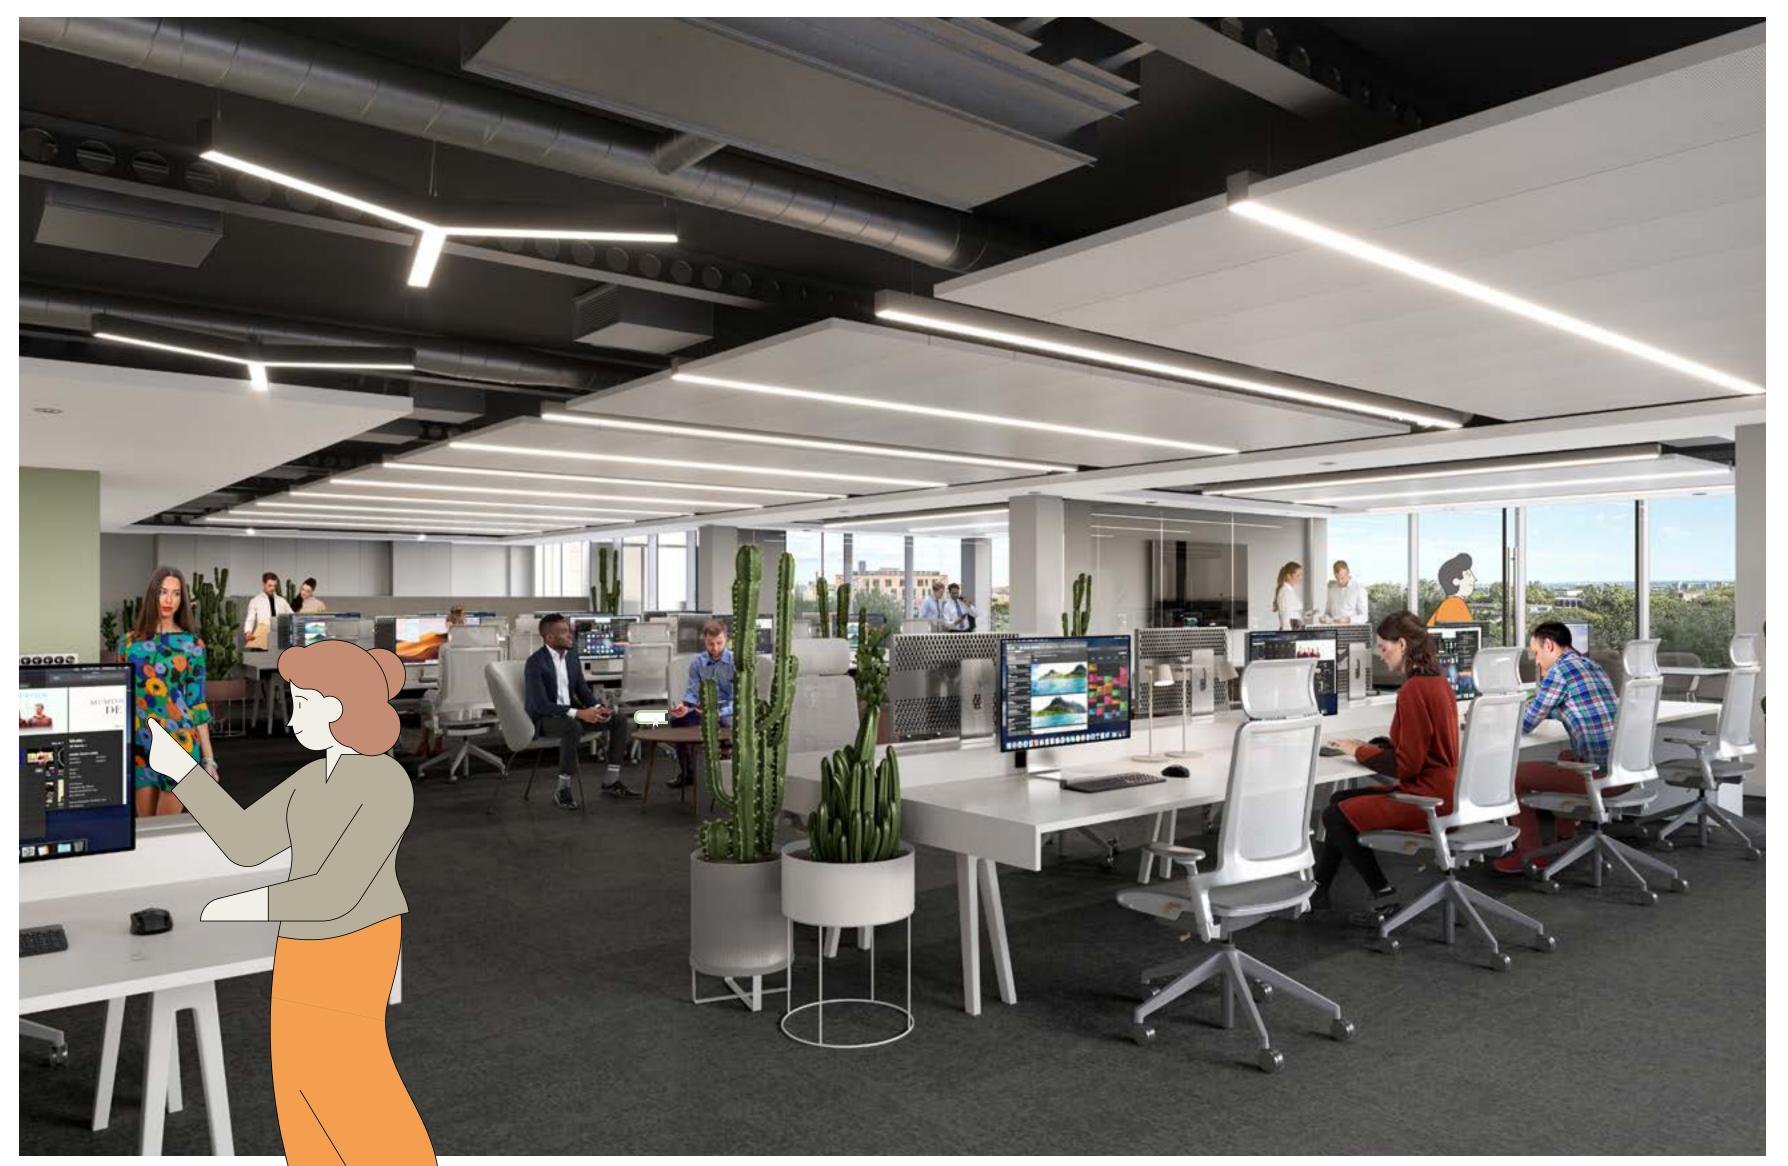

# LIGHT SPACE

Welcome to Ealing Cross – up to 55,000 sq ft of workspace thoughtfully designed around the needs of today's hybrid workforce. The freshly refurbished, office floors will benefit from raft ceilings and floor to ceiling glazing, creating lightfilled spaces with views across Walpole Park and beyond.

## **DESIGNED FOR PEOPLE**

The refurbished floors have been designed to make time in the office pleasurable and productive. The large, open plan floor plates offer complete flexibility, and the rooftop garden and terrace spaces allow for work to flow from inside to outside seamlessly.