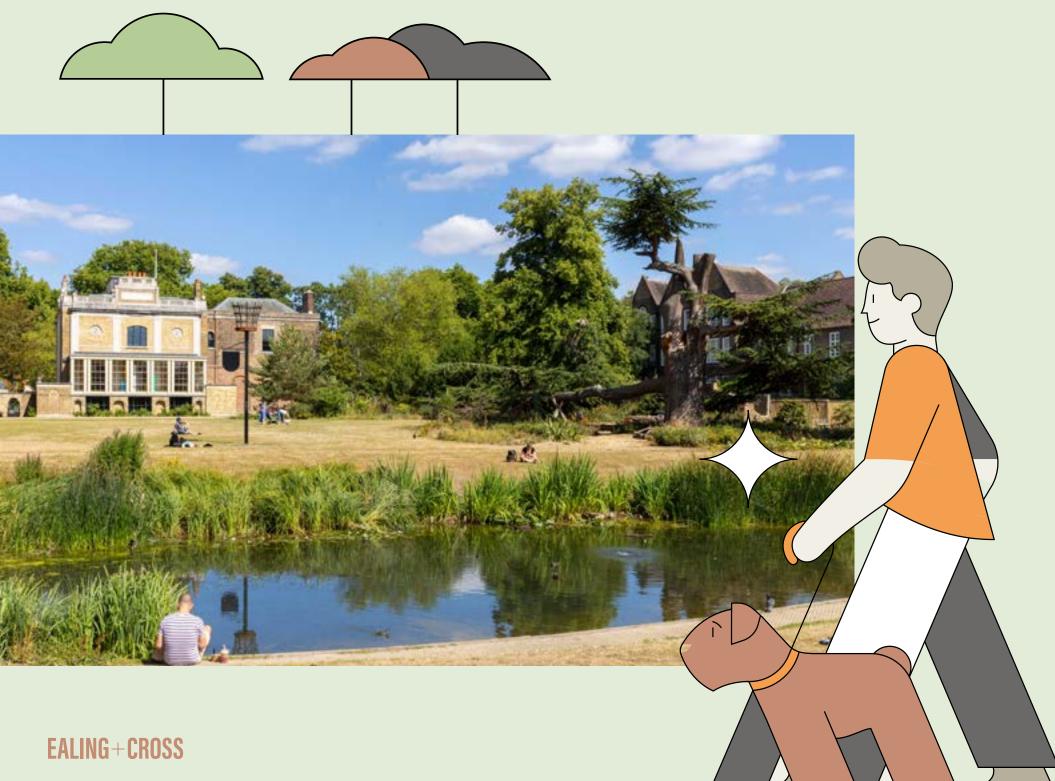

### **GREEN SPACE**

Ealing is one of London's greenest boroughs. Ealing Cross overlooks Walpole Park, a grade II-listed park stretching across 28 acres. Originally the grounds of Pitzhanger Manor, today the park makes a perfect venue for pre-work runs, morning coffee breaks and alfresco lunches. It's also home to the popular Ealing Summer Festivals.

3

parks within a 10 min walk