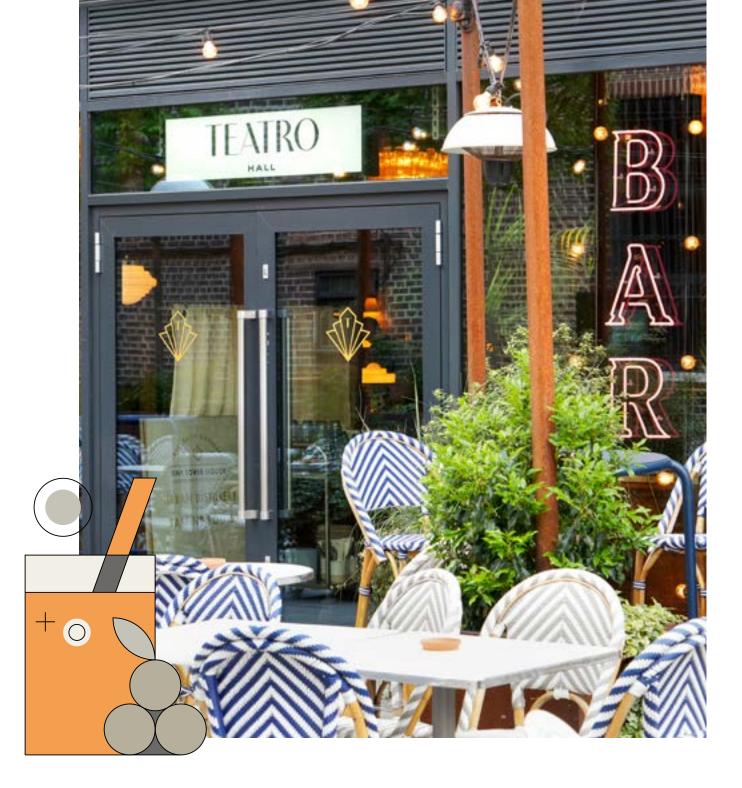

#### **FOOD & DRINK**

Ealing's vibrant food and drink scene offers both high street favourites and innovative independents. Welcome a new starter with London's best pizza at Santa Maria, enjoy a leisurely client lunch on the terrace at No. 17 Dickens Yard and treat the team to cocktails at Teatro Hall.