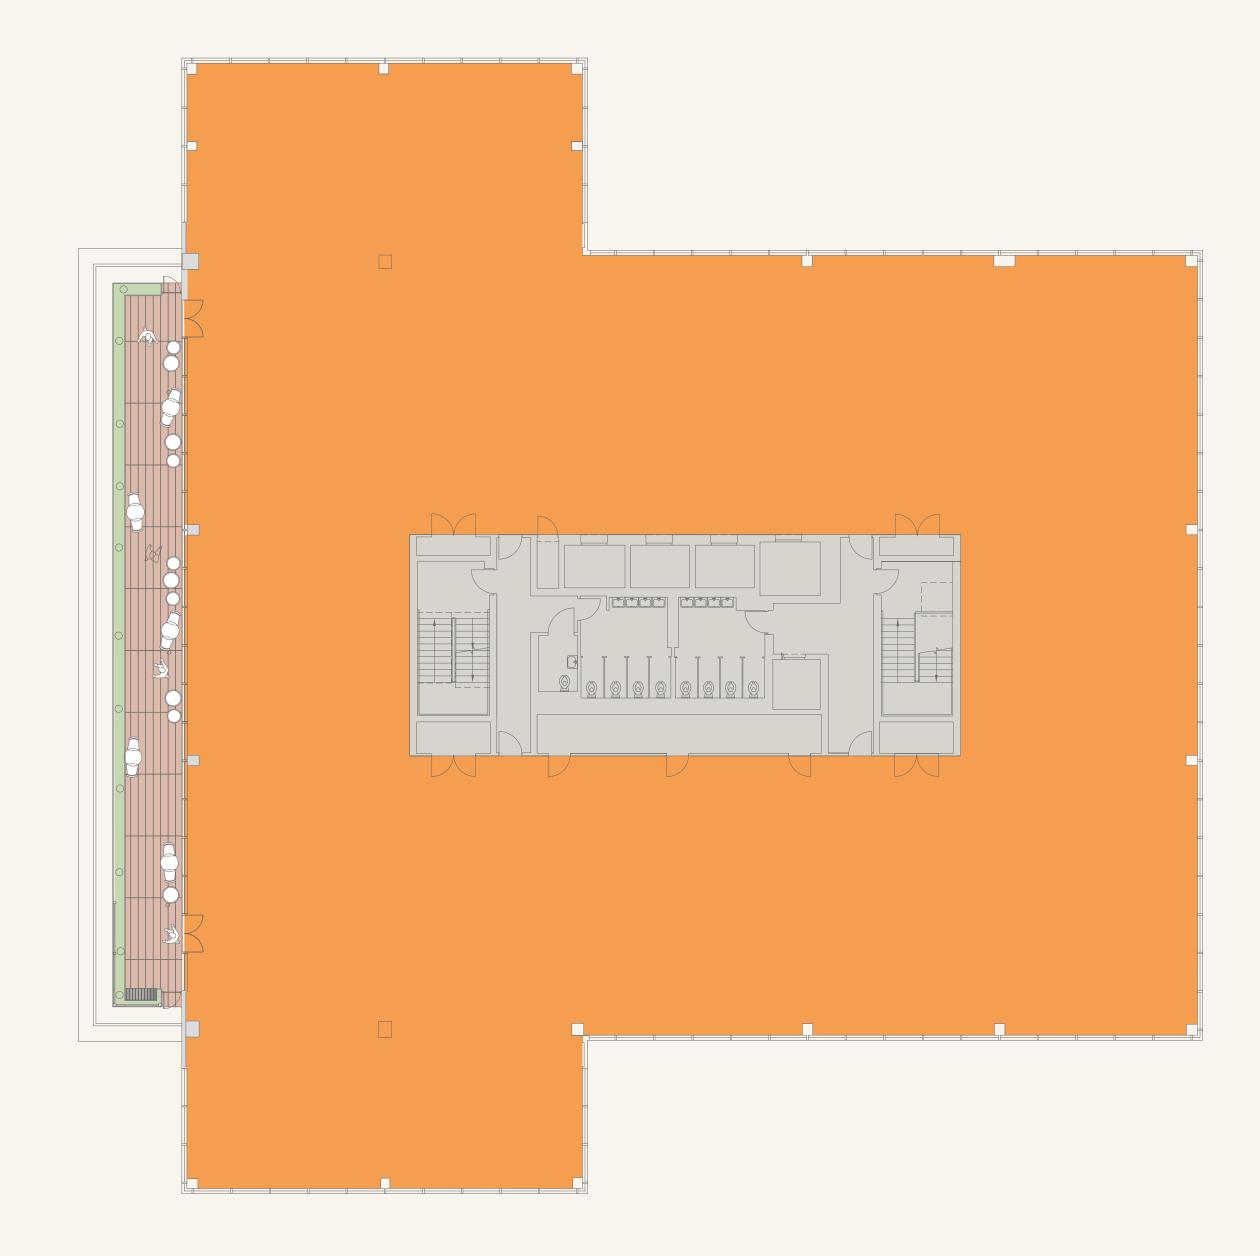

## SCHEDULE OF AVAILABILITY

| Floor    | Sq ft (IMPS3) | Terrace Sq ft |
|----------|---------------|---------------|
| 7th      | 13,400        | 1,088         |
| 6th      | 14,710        | 3,233         |
| Part 5th | 8,225         |               |
| 4th      | LET           |               |
| 3rd      | 18,443        |               |
| 2nd      | LET           |               |
| 1st      | LET           |               |
| Ground   | Clubroom      |               |

## 7TH FLOOR 13,400 SQ FT

Terrace: 1,088 Sq ft

KEY
Office
Terrace
Core

## 7TH FLOOR 13,400 SQ FT

Terrace: 1,088 Sq ft

| Reception with waiting area       | x 1   |
|-----------------------------------|-------|
| Desks (1:10)                      | x 123 |
| Hot desks                         | x 12  |
| Single offices with meeting space | x 5   |
| Phone booths                      | x 2   |
| 10 person meeting room            | x 2   |
| 16 person meeting room            | x 1   |
| Small meeting room                | x 5   |
| Zoom room                         | x 3   |
| Meeting booths                    | x 2   |
| Kitchen (62 covers)               | x 1   |
| Comms room                        | x 1   |