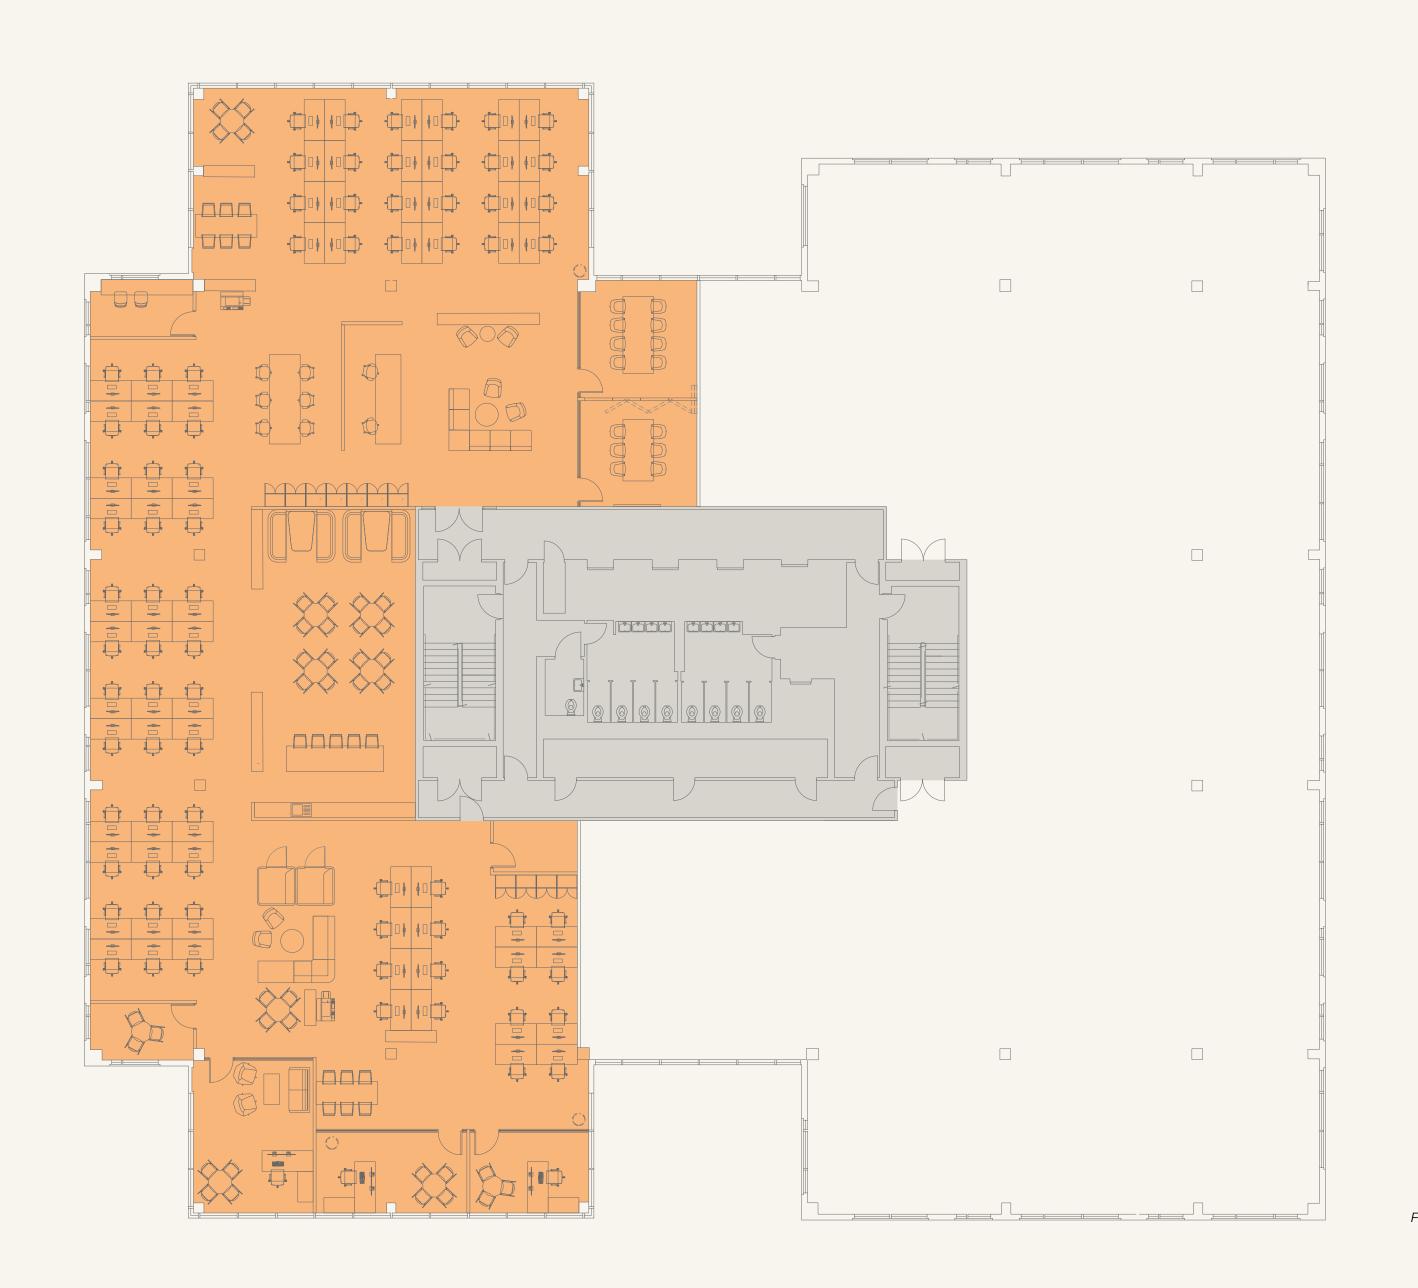

## 7TH FLOOR 13,400 SQ FT

Terrace: 1,088 Sq ft

| Reception with waiting area       | x 1   |
|-----------------------------------|-------|
| Desks (1:10)                      | x 123 |
| Hot desks                         | x 12  |
| Single offices with meeting space | x 5   |
| Phone booths                      | x 2   |
| 10 person meeting room            | x 2   |
| 16 person meeting room            | x 1   |
| Small meeting room                | x 5   |
| Zoom room                         | x 3   |
| Meeting booths                    | x 2   |
| Kitchen (62 covers)               | x 1   |
| Comms room                        | x 1   |