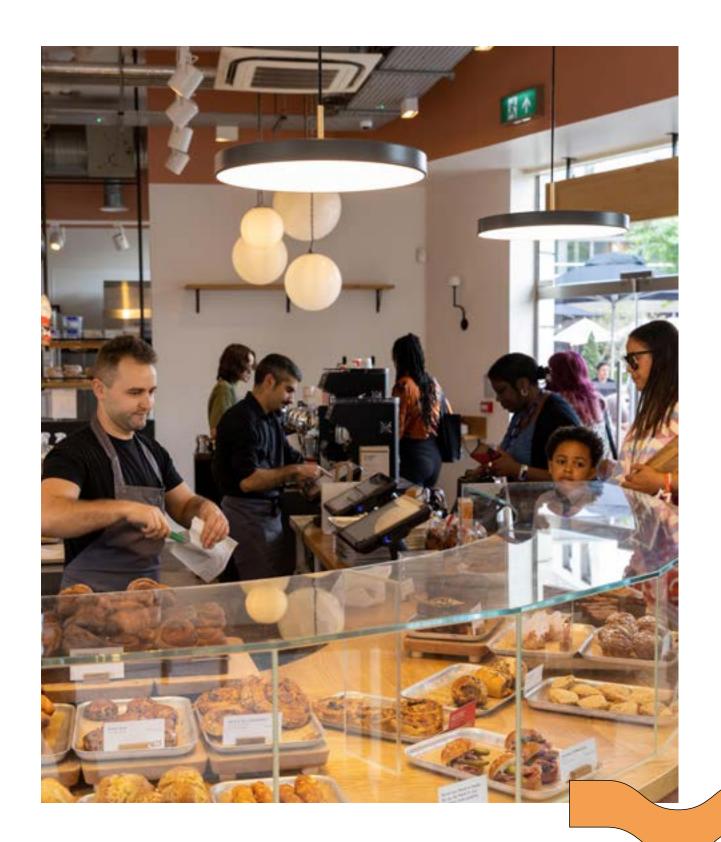

#### **FOOD & DRINK**

Ealing's vibrant food and drink scene offers both high street favourites and innovative independents. Welcome a new starter with London's best pizza at Santa Maria, enjoy a leisurely client lunch on the terrace at No. 17 Dickens Yard and treat the team to cocktails at Teatro Hall.

After work cinema evenings will be on the doorstep, with the opening of a brand new, eight-screen Picturehouse Cinema just 2-minutes' walk from Ealing Cross. For more active afterwork evenings, Eden Fitness is an innovative combination of boutique members' club and gym.