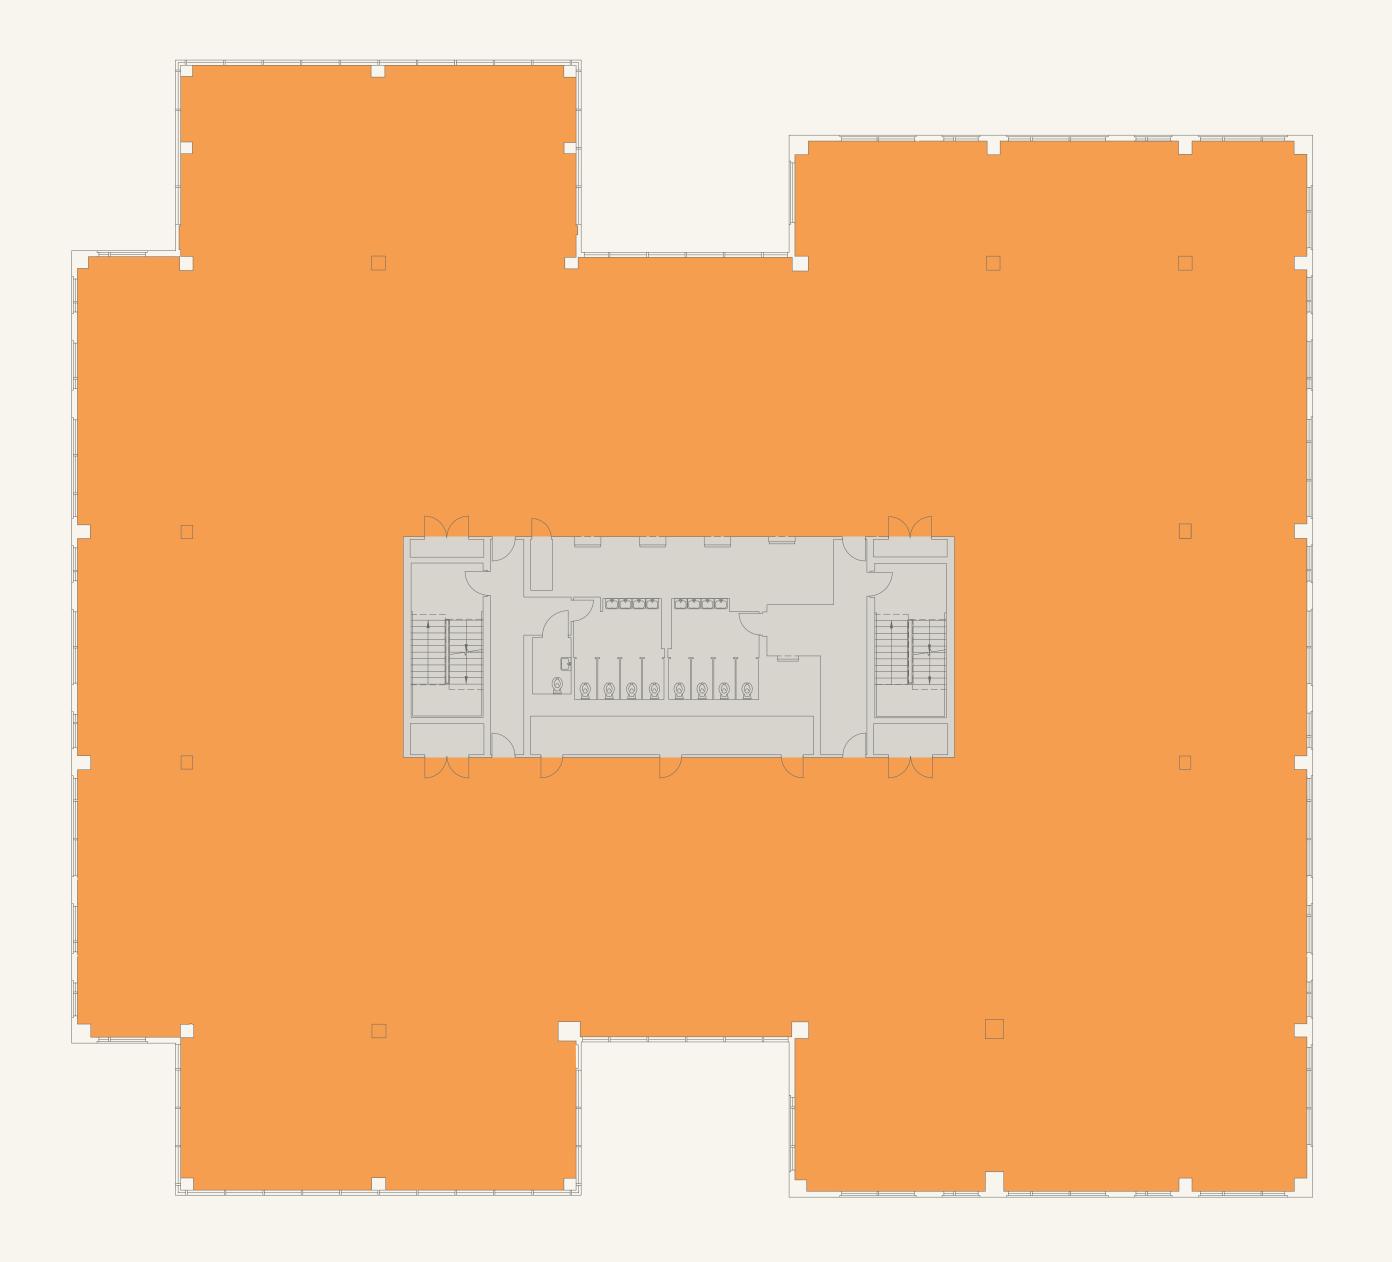

## 6TH FLOOR 14,710 SQ FT

Terrace: 3,233 Sq ft

KEY
Office
Terrace
Core

• 11

| V | Ē | V | / |  |
|---|---|---|---|--|
| N | L | 1 |   |  |

| Office  |   |
|---------|---|
| Terrace | • |
| Core    |   |