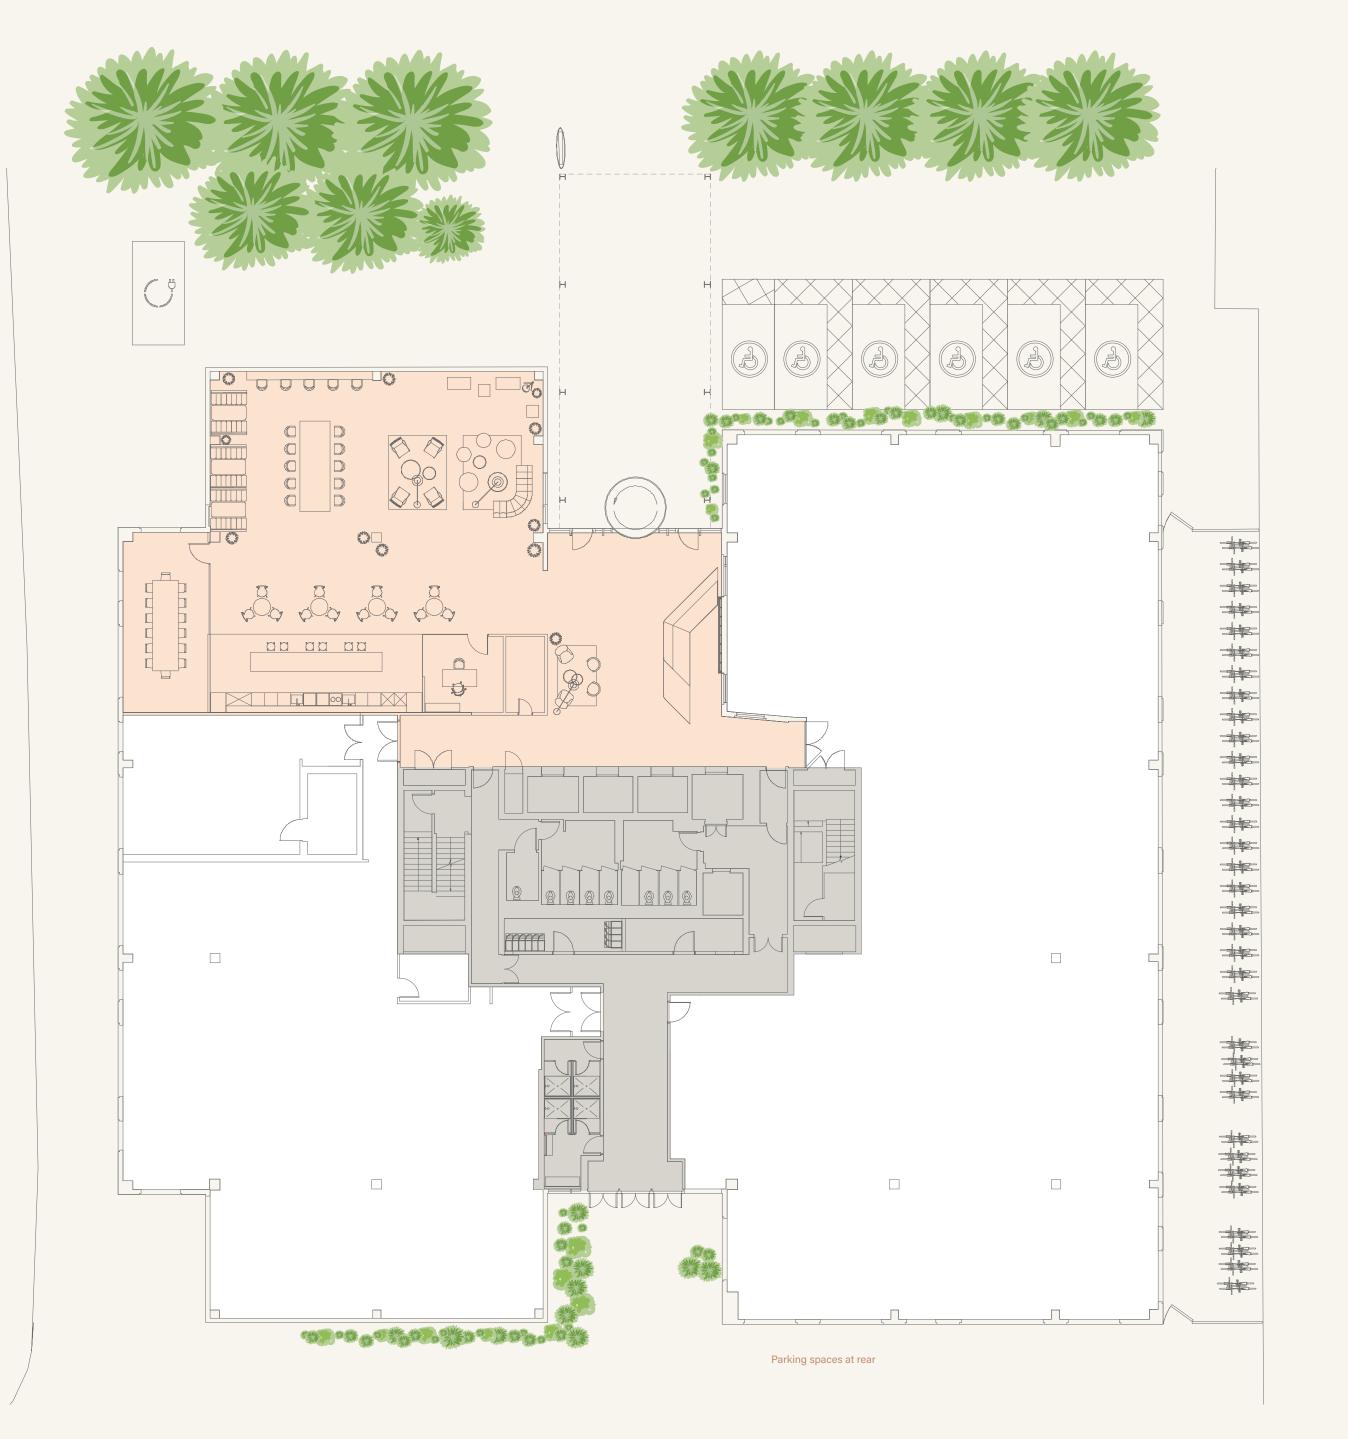

#### WHERE FORM MEETS FUNCTION

Step into the double-height reception at
Ealing Cross and appreciate a warm welcome
and people-focused approach to workspace.
With direct access to the new Clubroom,
this bustling space is the vibrant heart of the
building for its community of occupiers.

## NEW CLUBROOM

The new Clubroom brings a high specification, collaboration lounge to Ealing Cross. Located on the ground floor immediately beside reception, the space provides a venue for everything from informal meetings to team catch ups and space to relax over a coffee or smoothie.

## **GROUND FLOOR**

Reception and Clubroom