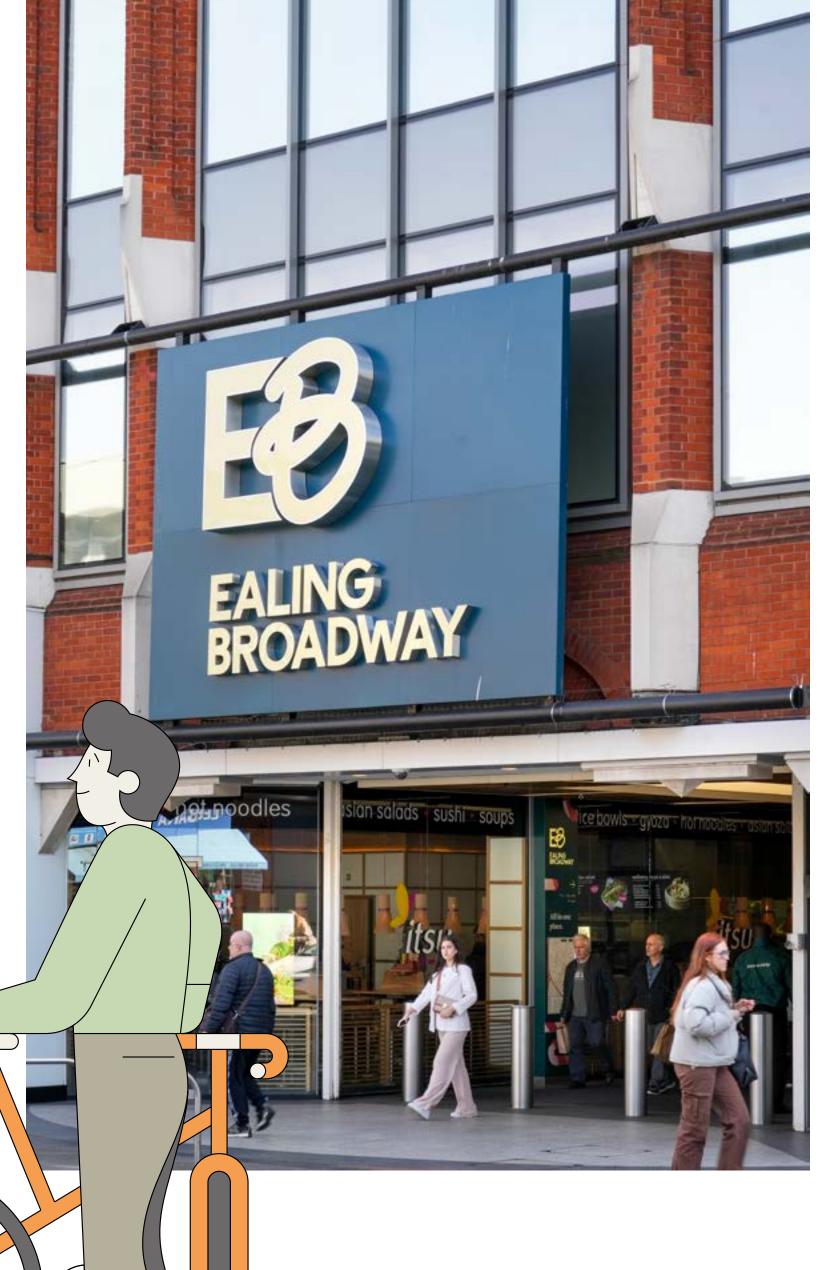

# LOCAL -CENTRAL

Welcome to Ealing. Stroll on Ealing Common, jog in Walpole Park, shop on The Broadway and dine at Dickens Yard. And with two Elizabeth Line stations – as well as a multitude of connections via the Central and District lines – central London and the City are now only minutes away.

13

mins to Bond Street

15

mins to Heathrow

20

mins to Liverpool Street

Ealing has long boasted excellent connectivity.

Now, with the opening of the Elizabeth Line,
journey times are transformed. A short walk from
Ealing Cross, Ealing Broadway station will now
get you to Heathrow in 15 minutes, Bond Street
in 13 minutes and Liverpool Street in 20 minutes.