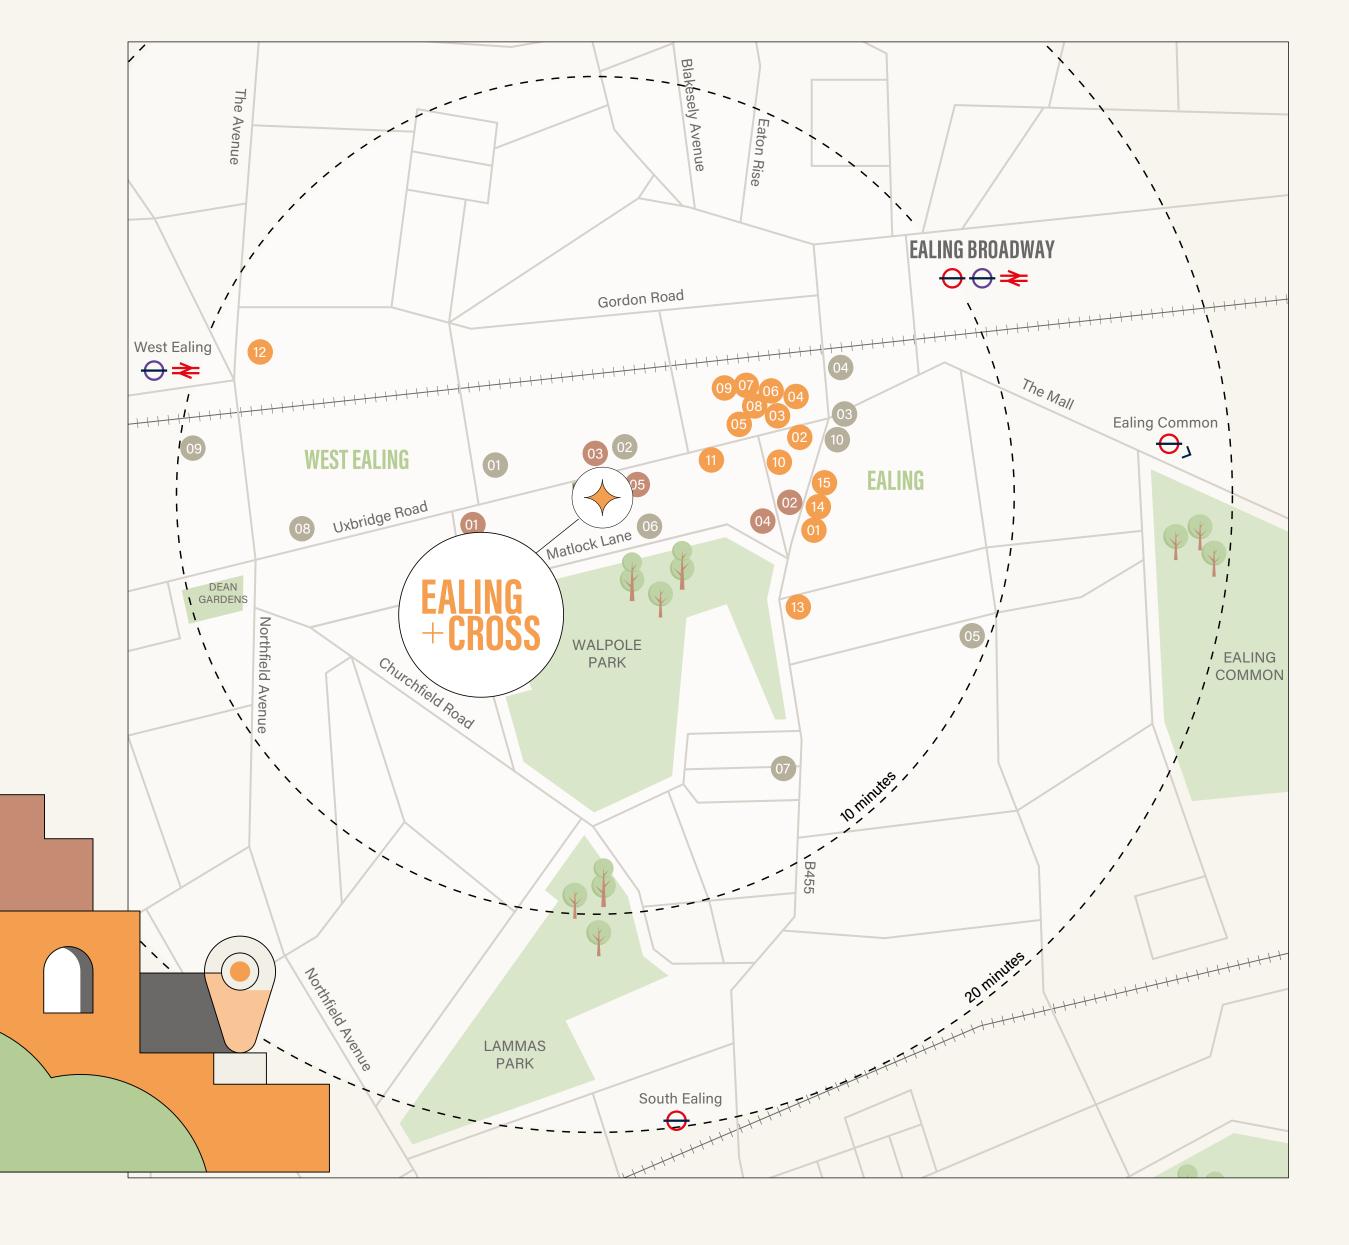

WEST LONDON'S BESCHOOL CONNECTED LOCATION

Location

- 01 Côte
- 02 Café Zee
- 03 Gail's Bakery
- 04 No17 Dickens Yard
- 05 Franco Manca
- 06 Brewdog
- 07 Reyuela
- 08 Reineta
- 09 Pasta Remoli
- 10 Santa Maria Pizzeria
- 11 Teatro Hall
- 12 The Drayton Court Hotel
- 13 The Grove
- 14 Turtle Bay
- 15 Wagamama

#### **AMENITIES**

- 01 Eden Fitness
- 02 F45 Training
- 03 Marks & Spencer
- 04 Morrison's
- 05 Picturehouse Cinema
- 06 Questors Theatre
- 07 The Ealing Grocer
- 08 The Gym Ealing
- 09 Waitrose
- 10 Ealing Project

### HOTELS

- 01 Hampton by Hilton
- 02 Premier Inn
- 03 Ibis
- 04 Hotel Xanadu
- 05 Travelodge

### **GREEN SPACE**

Ealing is one of London's greenest boroughs. Ealing Cross overlooks Walpole Park, a grade II-listed park stretching across 28 acres. Originally the grounds of Pitzhanger Manor, today the park makes a perfect venue for pre-work runs, morning coffee breaks and alfresco lunches. It's also home to the popular Ealing Summer Festivals.

3

parks within a 10 min walk