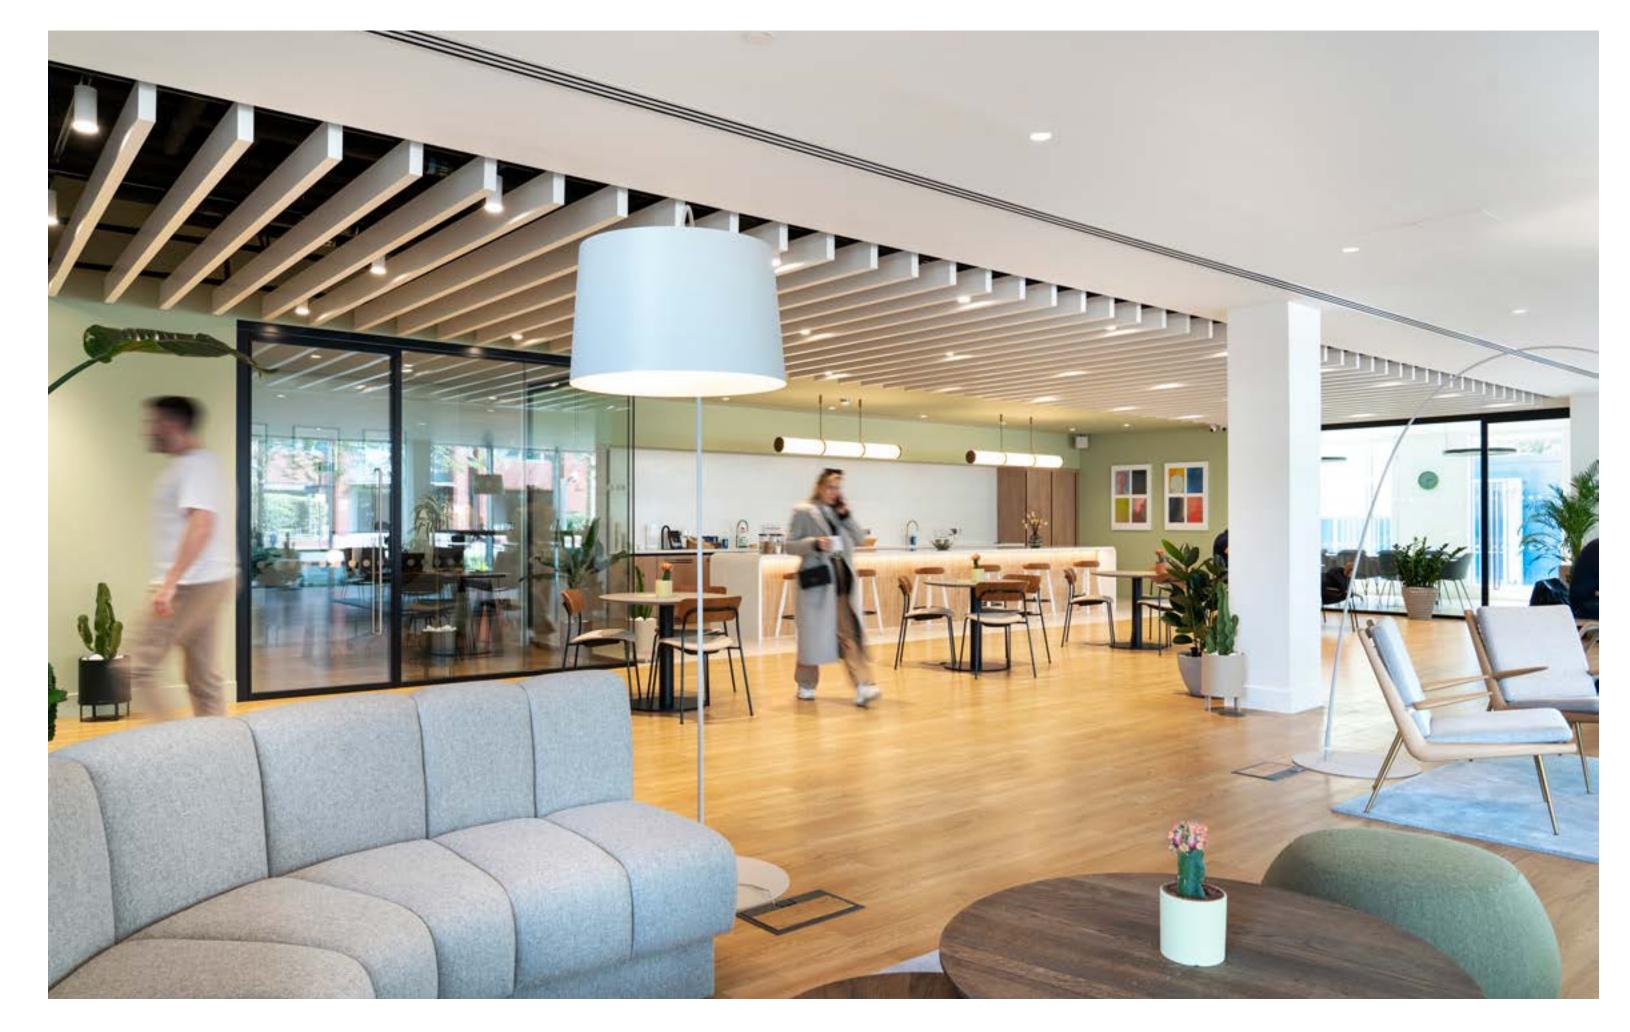

## NEW CLUBROOM

The new Clubroom brings a high specification, collaboration lounge to Ealing Cross. Located on the ground floor immediately beside reception, the space provides a venue for everything from informal meetings to team catch ups and space to relax over a coffee or smoothie.

## **DESIGNED FOR PEOPLE**

The refurbished floors have been designed to make time in the office pleasurable and productive. The large, open plan floor plates offer complete flexibility, and the rooftop garden and terrace spaces allow for work to flow from inside to outside seamlessly.