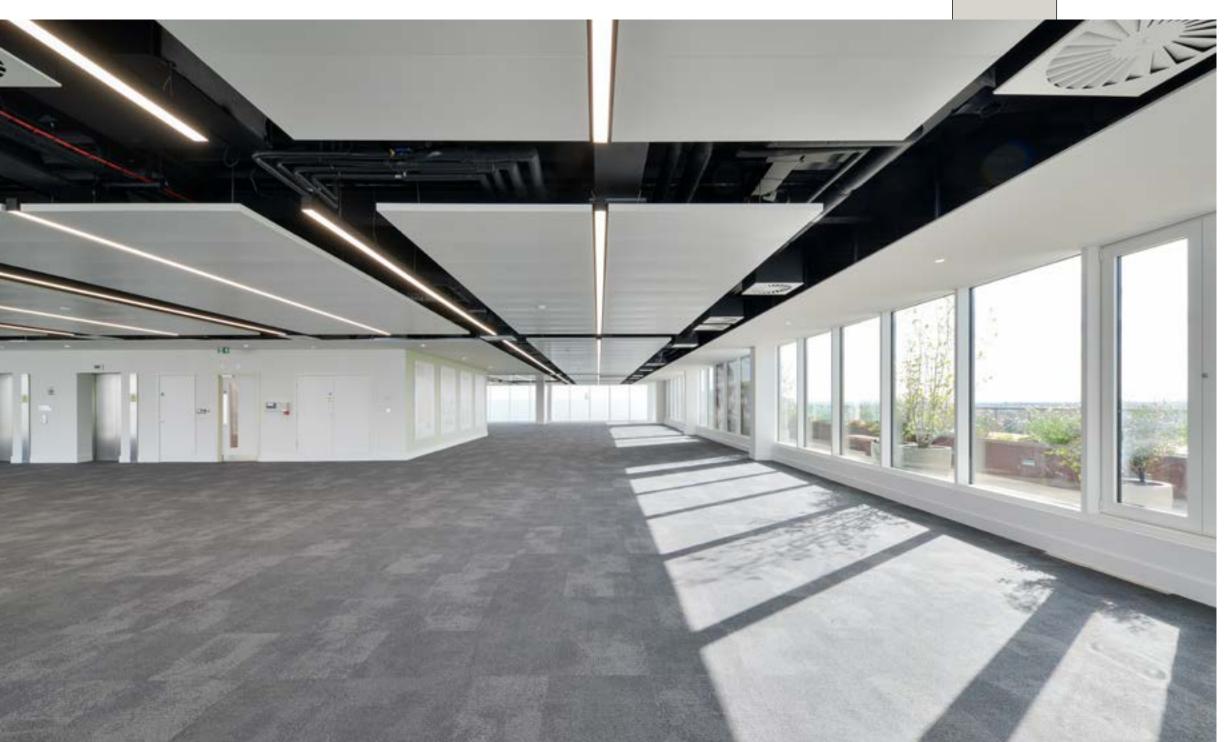

# LIGHT SPACE

Welcome to Ealing Cross – up to 55,000 sq ft of workspace thoughtfully designed around the needs of today's hybrid workforce. The freshly refurbished, office floors will benefit from raft ceilings and floor to ceiling glazing, creating lightfilled spaces with views across Walpole Park and beyond.

## **DESIGNED FOR PEOPLE**

The refurbished floors have been designed to make time in the office pleasurable and productive. The large, open plan floor plates offer complete flexibility, and the rooftop garden and terrace spaces allow for work to flow from inside to outside seamlessly.