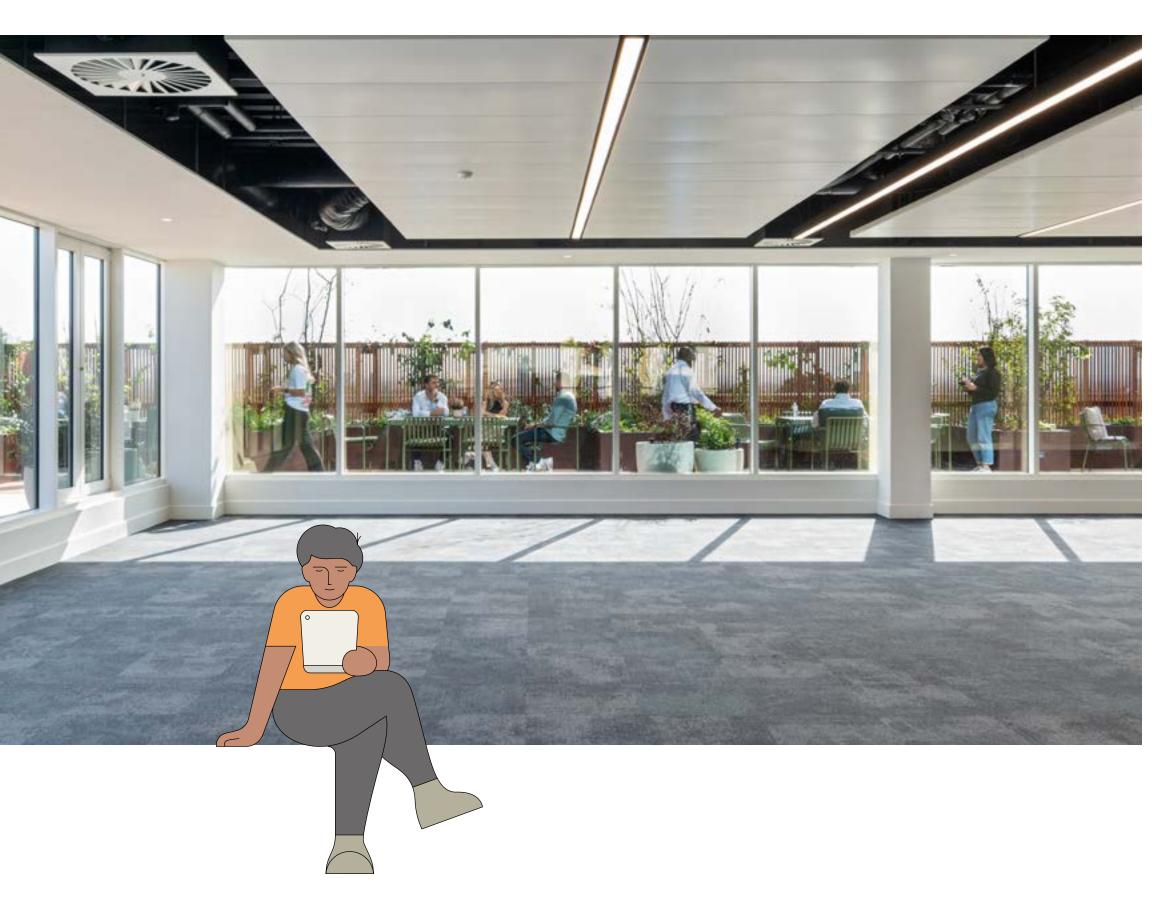

## **DESIGNED FOR PEOPLE**

The refurbished floors have been designed to make time in the office pleasurable and productive. The large, open plan floor plates offer complete flexibility, and the rooftop garden and terrace spaces allow for work to flow from inside to outside seamlessly.