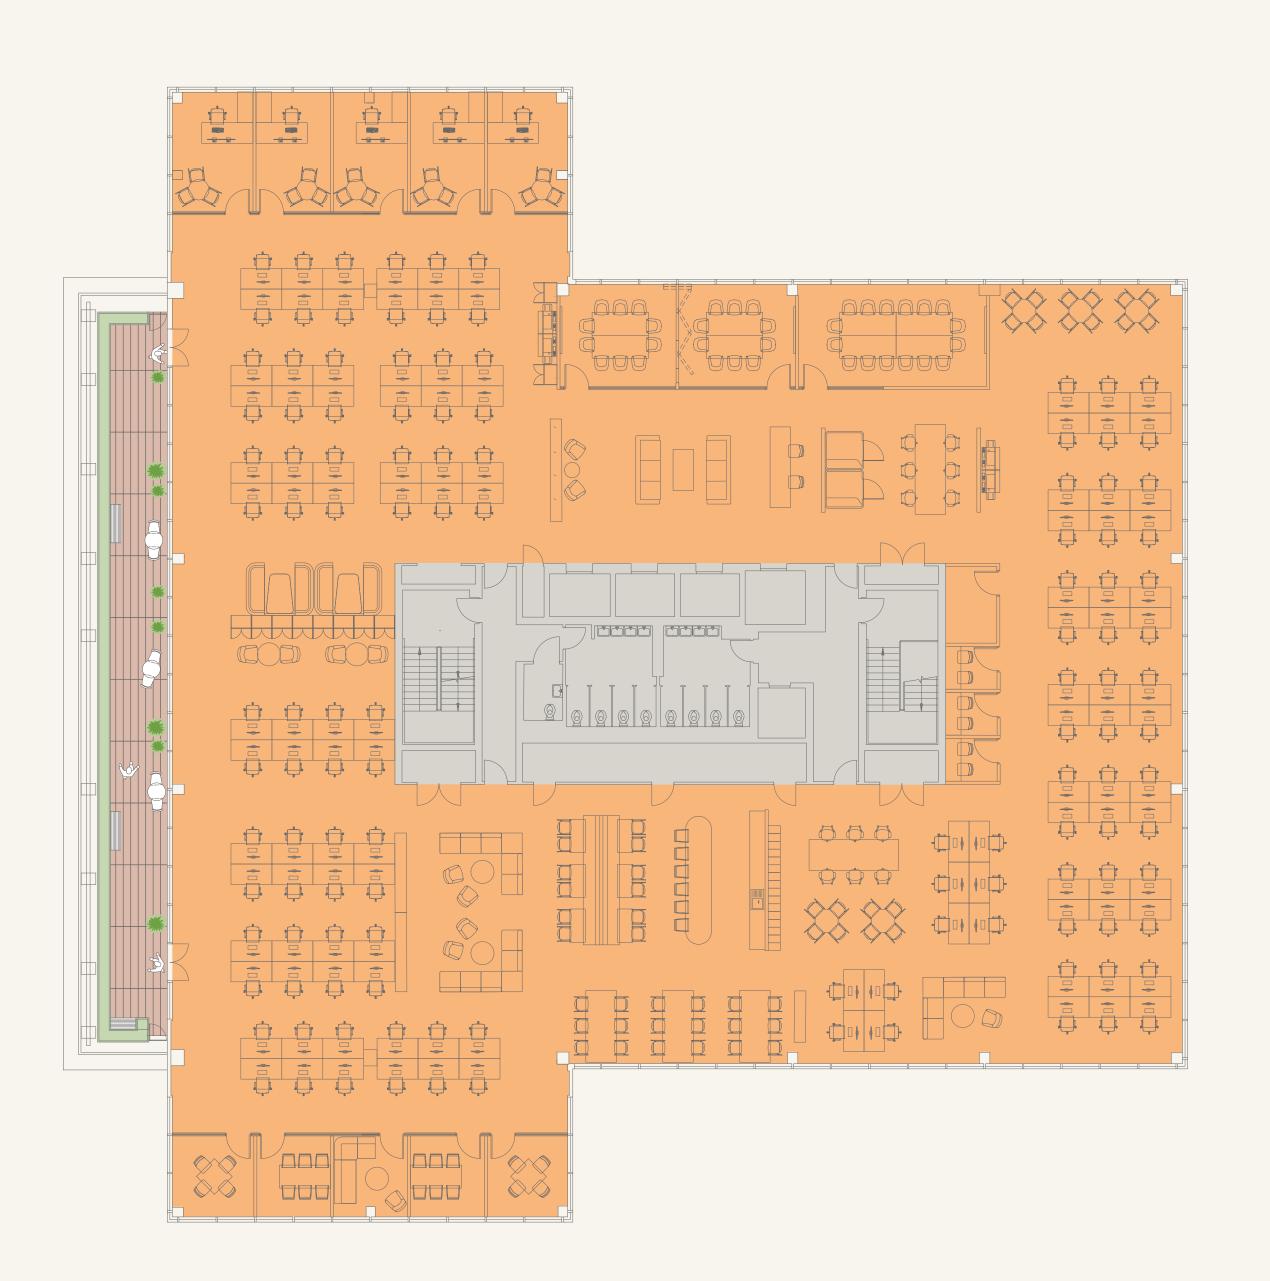

## SCHEDULE OF AVAILABILITY

| Floor    | Sq ft (IMPS3) | Terrace Sq ft |
|----------|---------------|---------------|
| 7th      | 13,400        | 1,088         |
| 6th      | 14,710        | 3,233         |
| Part 5th | 8,225         |               |
| 4th      | LET           |               |
| 3rd      | 18,443        |               |
| 2nd      | LET           |               |
| 1st      | LET           |               |
| Ground   | Clubroom      |               |

## 6TH FLOOR 14,710 SQ FT

Terrace: 3,233 Sq ft

KEY
Office
Terrace
Core

• 11

## 6TH FLOOR 14,710 SQ FT

Terrace: 3,233 Sq ft

| Reception with waiting area       | x 1   |
|-----------------------------------|-------|
| Desks (1:10)                      | x 138 |
| Hot desks                         | x 12  |
| Single offices with meeting space | x 6   |
| Phone booths                      | x 2   |
| 10 person meeting room            | x 2   |
| 16 person meeting room            | x 1   |
| Small meeting room                | x 5   |
| Zoom room                         | х 3   |
| Meeting booths                    | x 2   |
| Kitchen (62 covers)               | x 1   |
| Comms room                        | x 1   |