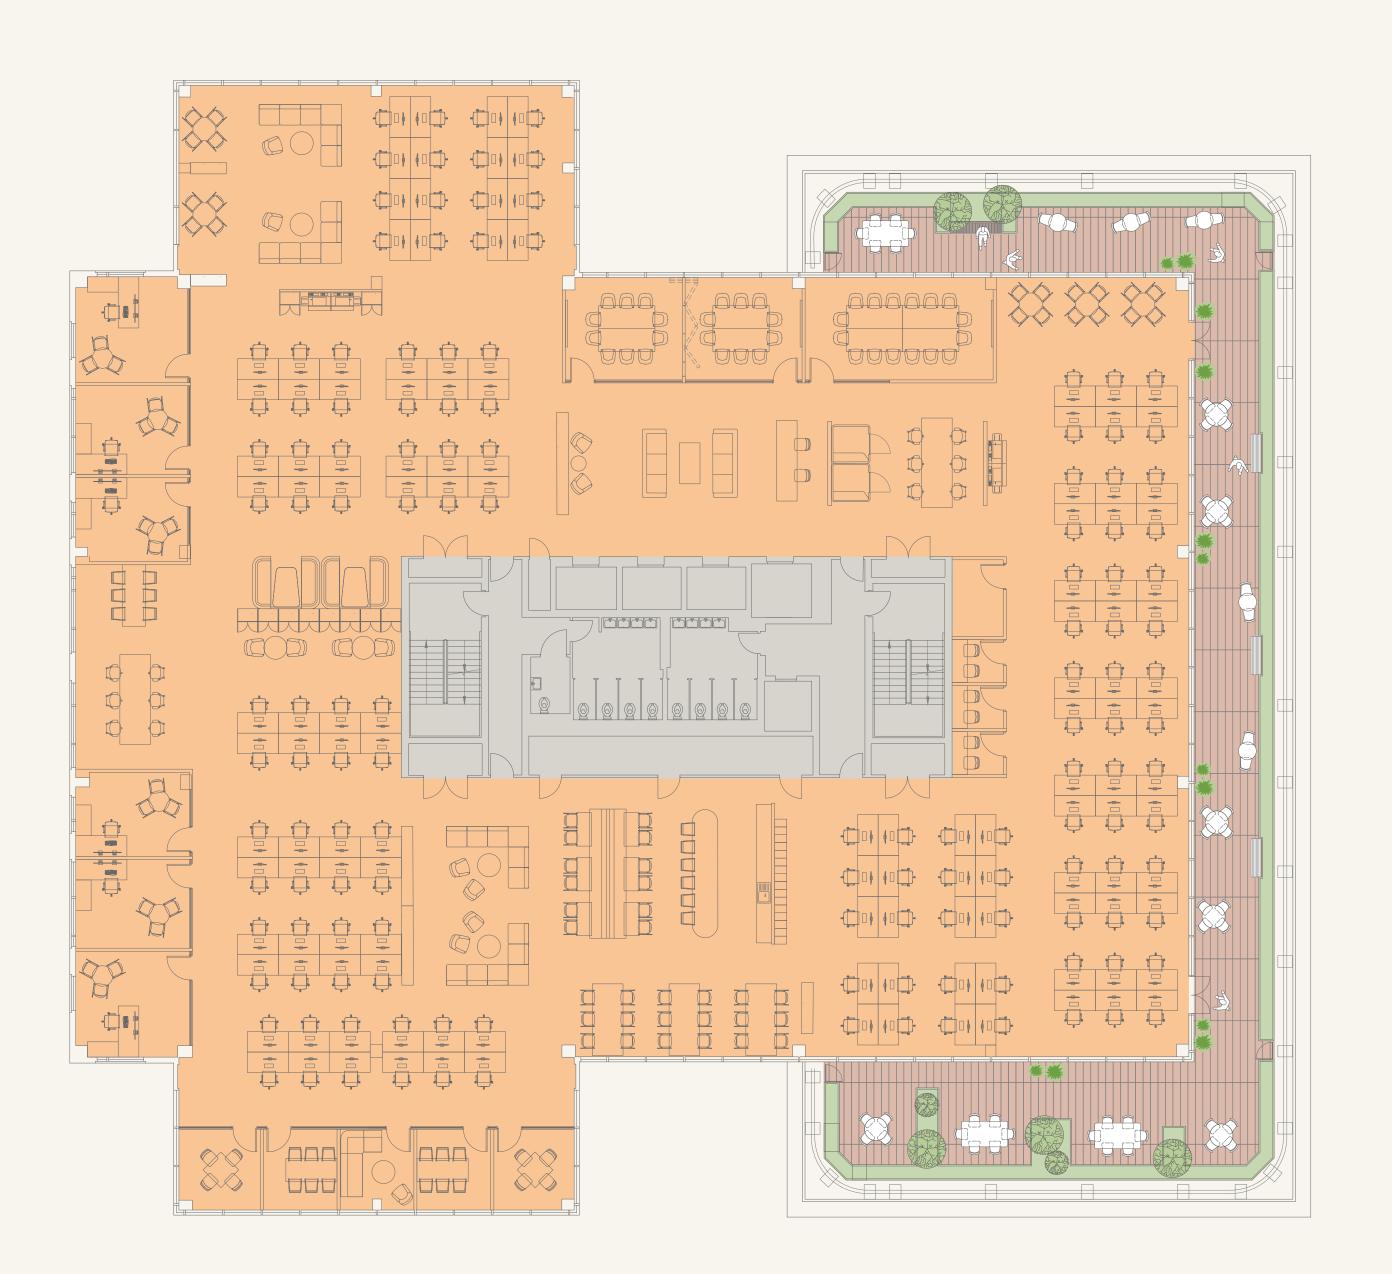

## SCHEDULE OF AVAILABILITY

| Floor    | Sq ft (IMPS3) | Terrace Sq ft |
|----------|---------------|---------------|
| 7th      | 13,400        | 1,088         |
| 6th      | 14,710        | 3,233         |
| Part 5th | 8,225         |               |
| 4th      | LET           |               |
| 3rd      | 18,443        |               |
| 2nd      | LET           |               |
| 1st      | LET           |               |
| Ground   | Clubroom      |               |

## 3RD FLOOR 18,443 SQ FT

Floor plans not to scale, for identification purposes only

**KEY** 

**EALING+CROSS** 

Office

• //

## 3RD FLOOR 18,443 SQ FT

| Reception with waiting area       | x 1   |
|-----------------------------------|-------|
| Desks (1:10)                      | x 170 |
| Hot desks                         | x 18  |
| Single offices with meeting space | x 6   |
| Phone booths                      | x 2   |
| 10 person meeting room            | x 3   |
| 16 person meeting room            | x 2   |
| Small meeting room                | x 5   |
| Zoom room                         | x 3   |
| Meeting booths                    | x 4   |
| Kitchen (104 covers)              | x 1   |
| Comms room                        | x 1   |